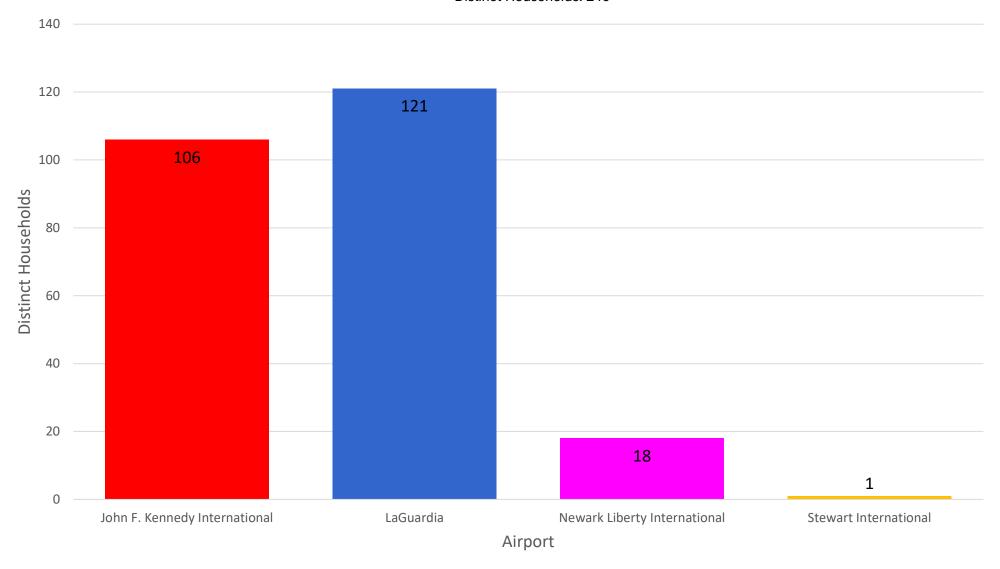

### Number of Households by Airport - November 2023

#### MONTHLY - Total Households/Airport

Noise Event Date Range: Nov 01 2023 to Nov 30 2023 Distinct Households: 246