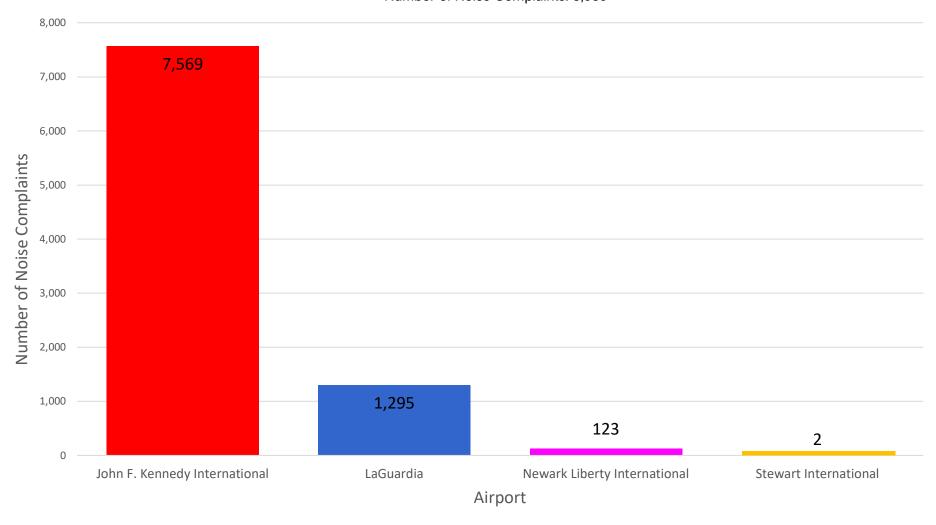

### Number of Complaints by Airport - November 2023

#### MONTHLY – Complaints by Airport

Noise Event Date Range: Nov 01 2023 to Nov 30 2023 Number of Noise Complaints: 8,989

Note: Of the 8,989 complaints, 7,914 (88 %) were submitted by 10 Households