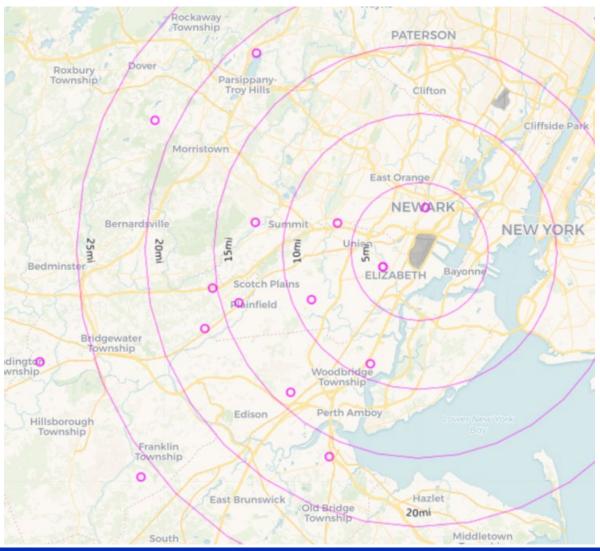

| 70               | 259   |
| Sep 2023 | 13,202           | 16,088           | 29,290         | 1,299            | 2,227            | 3,526          | 119              | 18               | 137   |
| Oct 2023 | 3,610            | 12,314           | 15,924         | 1,397            | 2,578            | 3,975          | 102              | 26               | 128   |
| Nov 2023 | 7,569            | 11,503           | 19,072         | 1,295            | 2,277            | 3,572          | 123              | 13               | 136   |



## November 2023 JFK Households Location Map (PA PlaneNoise & Third-Party App)





## November 2023 LGA Households Location Map (PA PlaneNoise & Third-Party App)





## November 2023 EWR Households Location Map (PA PlaneNoise & Third-Party App)