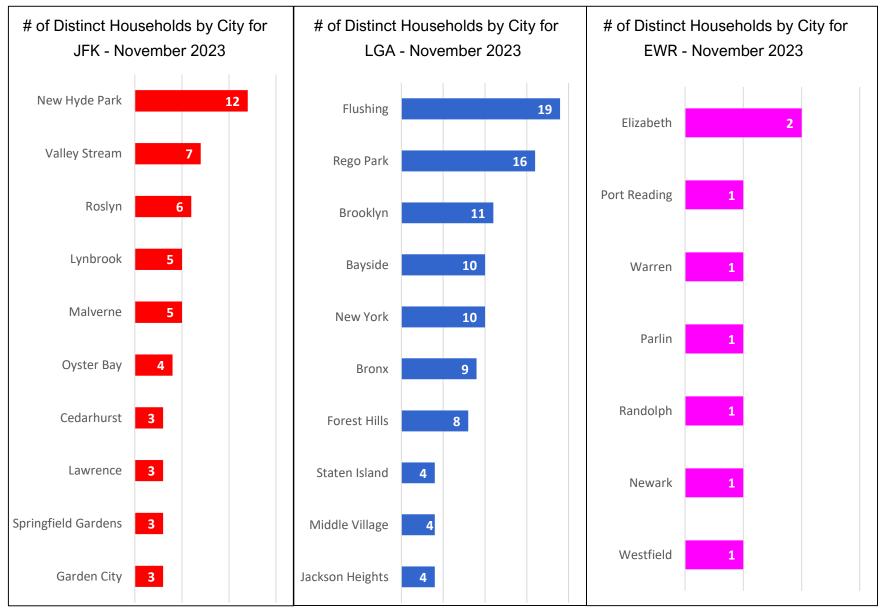

### Households Statistics, by Location\* - November 2023

<sup>\*</sup>Top 10 Locations