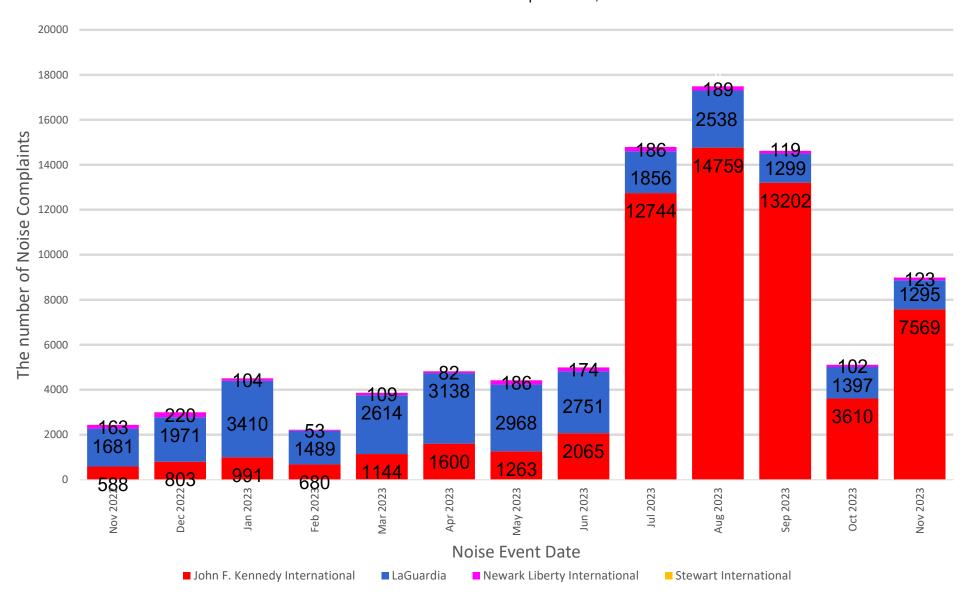

### 13-Month Overview: Number of Complaints by Airport

MONTHLY – Complaints – By Airport Noise Event Date Range: Nov 01 2022 to Nov 30 2023 The number of Noise Complaints: 91,313