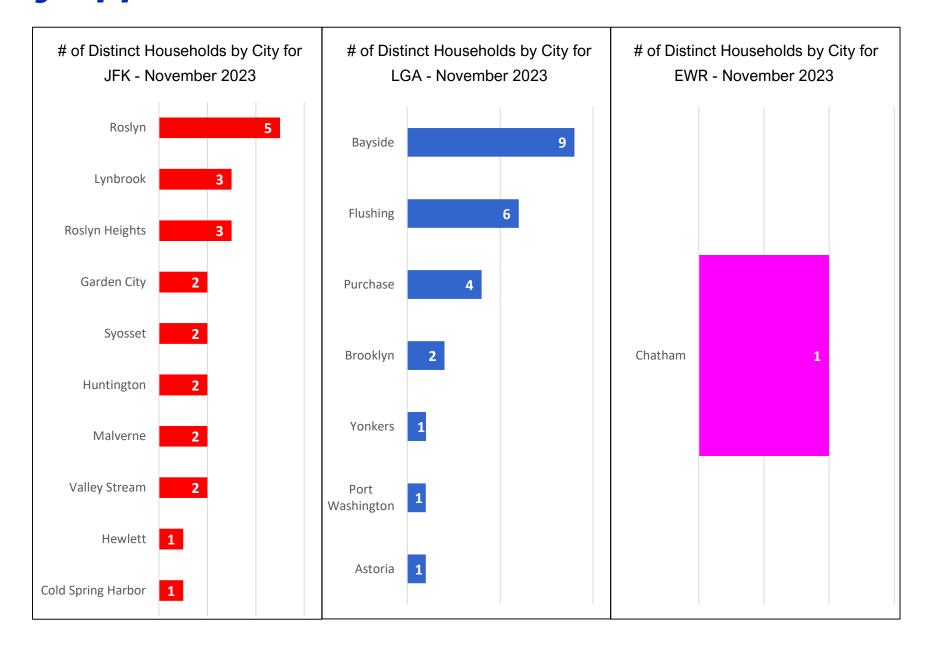

### Households Statistics, by Location\* - November 2023

<sup>\*</sup>Top 10 Locations