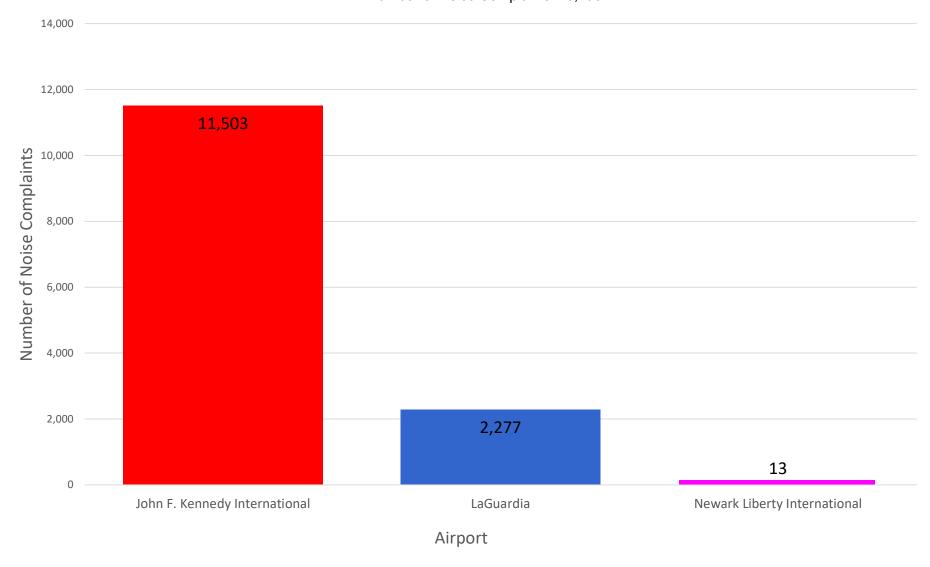

### Number of Complaints by Airport - November 2023

#### MONTHLY – Complaints by Airport

Noise Event Date Range: Nov 01 2023 to Nov 30 2023 Number of Noise Complaints: 8,989

Note: Of the 8,989 complaints, 7,914 (88 %) were submitted by 10 Households

### Total No. of Complaints - JFK, LGA, EWR

| Month    | JFK Complaints   |                  | LGA Complaints |                  |                  | EWR Complaints |                  |                  |       |
|----------|------------------|------------------|----------------|------------------|------------------|----------------|------------------|------------------|-------|
|          | PA<br>PlaneNoise | 3rd Party<br>App | Total          | PA<br>PlaneNoise | 3rd Party<br>App | Total          | PA<br>PlaneNoise | 3rd Party<br>App | Total |
| Nov 2022 | 588              | 11,818           | 12,406         | 1,681            | 5,805            | 7,486          | 163              | 351              | 514   |
| Dec 2022 | 803              | 12,709           | 13,512         | 1,971            | 4,932            | 6,903          | 220              | 328              | 548   |
| Jan 2023 | 991              | 14,204           | 15,195         | 3,410            | 7,054            | 10,464         | 104              | 200              | 304   |
| Feb 2023 | 680              | 12,693           | 13,373         | 1,489            | 4,930            | 6,419          | 53               | 181              | 234   |
| Mar 2023 | 1,144            | 14,512           | 15,656         | 2,614            | 5,667            | 8,281          | 109              | 0                | 109   |
| Apr 2023 | 1,600            | 15,400           | 17,000         | 3,138            | 6,974            | 10,112         | 82               | 0                | 82    |
| May 2023 | 1,263            | 14,058           | 15,321         | 2,968            | 5,100            | 8,068          | 186              | 1                | 187   |
| Jun 2023 | 2,065            | 14,129           | 16,194         | 2,751            | 5,727            | 8,478          | 174              | 9                | 183   |
| Jul 2023 | 12,744           | 13,390           | 26,134         | 1,856            | 5,669            | 7,525          | 186              | 12               | 198   |
| Aug 2023 | 14,759           | 12,802           | 27,561         | 2,538            | 4,610            | 7,148          | 189              | 70               | 259   |
| Sep 2023 | 13,202           | 16,088           | 29,290         | 1,299            | 2,227            | 3,526          | 119              | 18               | 137   |
| Oct 2023 | 3,610            | 12,314           | 15,924         | 1,397            | 2,578            | 3,975          | 102              | 26               | 128   |
| Nov 2023 | 7,569            | 11,503           | 19,072         | 1,295            | 2,277            | 3,572          | 123              | 13               | 136   |