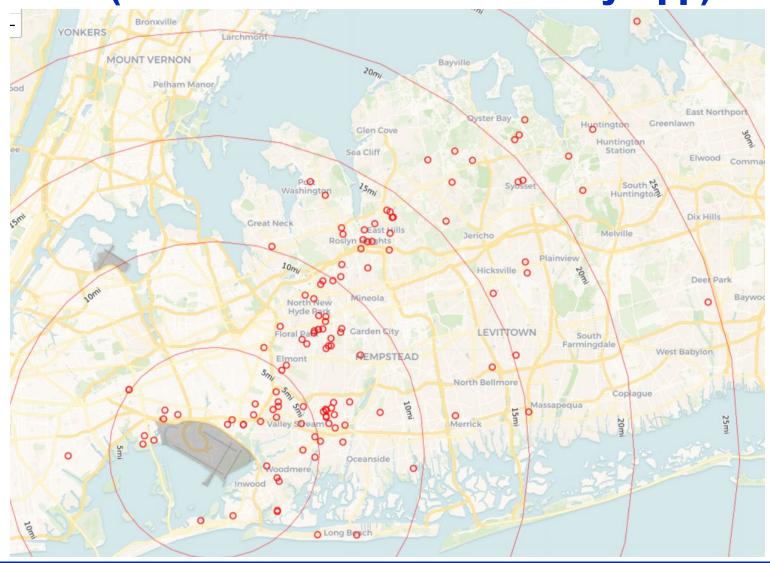

| 12               | 198   |
| Aug 2023 | 14,759           | 12,802           | 27,561         | 2,538            | 4,610            | 7,148          | 189              | 70               | 259   |
| Sep 2023 | 13,202           | 16,088           | 29,290         | 1,299            | 2,227            | 3,526          | 119              | 18               | 137   |
| Oct 2023 | 3,610            | 12,314           | 15,924         | 1,397            | 2,578            | 3,975          | 102              | 26               | 128   |
| Nov 2023 | 7,569            | 11,503           | 19,072         | 1,295            | 2,277            | 3,572          | 123              | 13               | 136   |



## November 2023 JFK Households Location Map (PA PlaneNoise & Third-Party App)





## November 2023 LGA Households Location Map (PA PlaneNoise & Third-Party App)





## November 2023 EWR Households Location Map (PA PlaneNoise & Third-Party App)