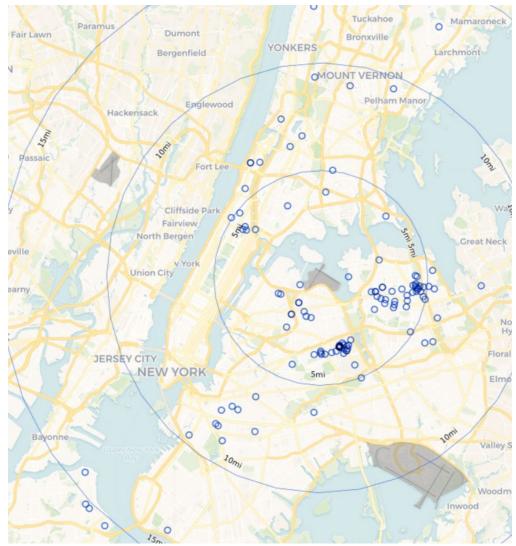

| 27,561         | 2,538            | 4,610            | 7,148          | 189              | 70               | 259   |
| Sep 2023 | 13,202           | 16,088           | 29,290         | 1,299            | 2,227            | 3,526          | 119              | 18               | 137   |
| Oct 2023 | 3,610            | 12,314           | 15,924         | 1,397            | 2,578            | 3,975          | 102              | 26               | 128   |
| Nov 2023 | 7,569            | 11,503           | 19,072         | 1,295            | 2,277            | 3,572          | 123              | 13               | 136   |



## November 2023 JFK Households Location Map (PA PlaneNoise & Third-Party App)





## November 2023 LGA Households Location Map (PA PlaneNoise & Third-Party App)





## November 2023 EWR Households Location Map (PA PlaneNoise & Third-Party App)