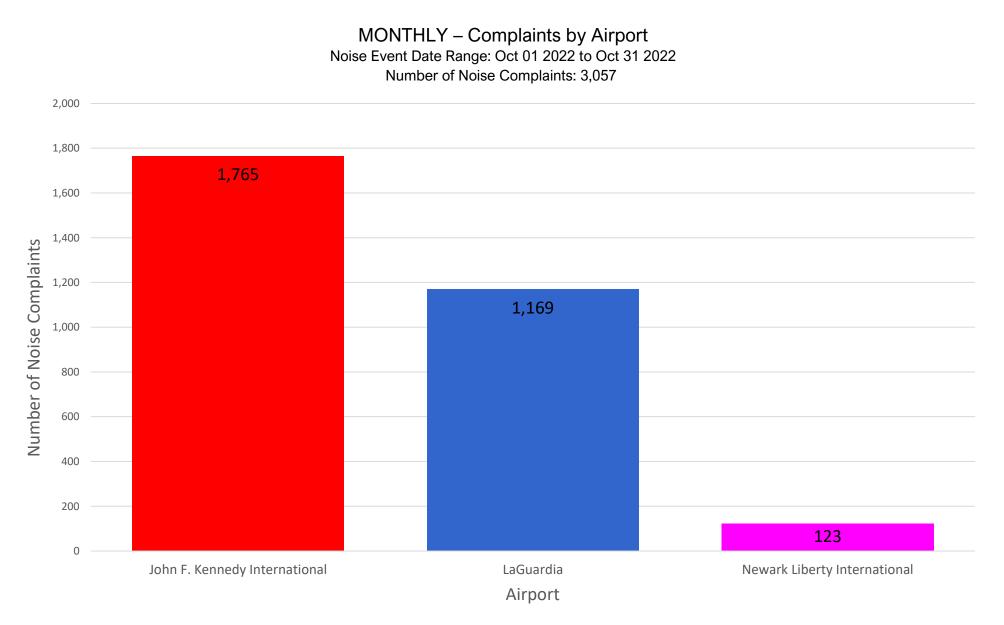

## Number of Complaints by Airport - October 2022

Note: Of the 3,057 complaints, 1,582 (52 %) were submitted by 10 Households