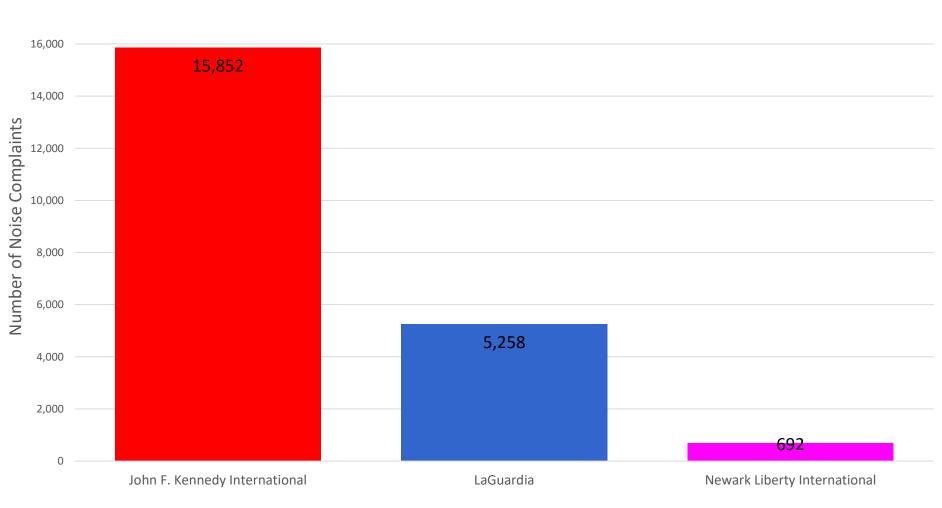

## Number of Complaints by Airport - October 2022

Note: Of the 3,057 complaints, 1,582 (52 %) were submitted by 10 Households

### Total No. of Complaints - JFK, LGA, EWR

| Month    | JFK Complaints   |                  | LGA Complaints |                  |                  | EWR Complaints |                  |                  |       |
|----------|------------------|------------------|----------------|------------------|------------------|----------------|------------------|------------------|-------|
|          | PA<br>PlaneNoise | 3rd Party<br>App | Total          | PA<br>PlaneNoise | 3rd Party<br>App | Total          | PA<br>PlaneNoise | 3rd Party<br>App | Total |
| Oct 2021 | 1,702            | 10,576           | 12,278         | 1,633            | 2,396            | 4,029          | 155              | 152              | 307   |
| Nov 2021 | 876              | 9,806            | 10,682         | 1,665            | 2,914            | 4,579          | 165              | 299              | 464   |
| Dec 2021 | 1,200            | 12,071           | 13,271         | 1,653            | 2,512            | 4,165          | 212              | 104              | 316   |
| Jan 2022 | 787              | 9,258            | 10,045         | 1,806            | 2,017            | 3,823          | 134              | 20               | 154   |
| Feb 2022 | 1,386            | 9,551            | 10,937         | 2,440            | 3,520            | 5,960          | 198              | 3                | 201   |
| Mar 2022 | 1,538            | 10,927           | 12,465         | 2,260            | 4,191            | 6,451          | 187              | 13               | 200   |
| Apr 2022 | 1,017            | 9,486            | 10,503         | 1,872            | 3,780            | 5,652          | 199              | 3                | 202   |
| May 2022 | 2,231            | 14,771           | 17,002         | 2,780            | 5,754            | 8,534          | 148              | 71               | 219   |
| Jun 2022 | 1,118            | 12,649           | 13,767         | 2,047            | 3,887            | 5,934          | 97               | 71               | 168   |
| Jul 2022 | 1,240            | 14,258           | 15,498         | 1,479            | 1,948            | 3,427          | 118              | 6                | 124   |
| Aug 2022 | 1,499            | 13,611           | 15,110         | 1,521            | 4,073            | 5,594          | 130              | 1                | 131   |
| Sep 2022 | 1,566            | 13,612           | 15,178         | 2,204            | 6,739            | 8,943          | 186              | 120              | 306   |
| Oct 2022 | 1,765            | 15,852           | 17,617         | 1,169            | 5,258            | 6,427          | 123              | 692              | 815   |