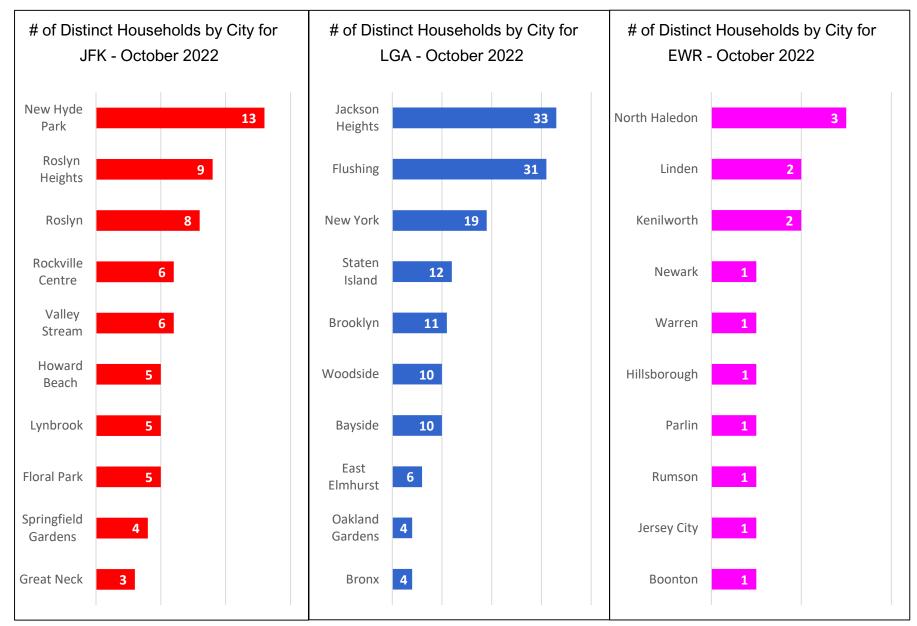

# **PANYNJ Noise Complaints Report**

October 2022

### Noise Complaints Received Via PlaneNoise System



### Number of Households by Airport - October 2022

MONTHLY – Total Households/Airport Noise Event Date Range: Oct 01 2022 to Oct 31 2022 Distinct Households: 305





### Households Statistics, by Location\* - October 2022



\*Top 10 Locations



## Number of Complaints by Airport - October 2022



Note: Of the 3,057 complaints, 1,582 (52 %) were submitted by 10 Households



### **13-Month Overview: Number of Complaints by Airport**

MONTHLY – Complaints – By Airport Noise Event Date Range: Oct 01 2021 to Oct 31 2022 The number of Noise Complaints: 44,584





# Noise Complaints Received Via Third-Party App(s)

Notes:

- 1. Third-party app(s) complaints are those that are sent by an external system into the Port Authority's PlaneNoise system, i.e. complaints that come in through a paid service/app and are not filed by the user filling-in the web form.
- 2. Complaints from Third-party app(s) are kept and stored in the same database as complaints recieved through Port Authority PlaneNoise system.
- 3. While i