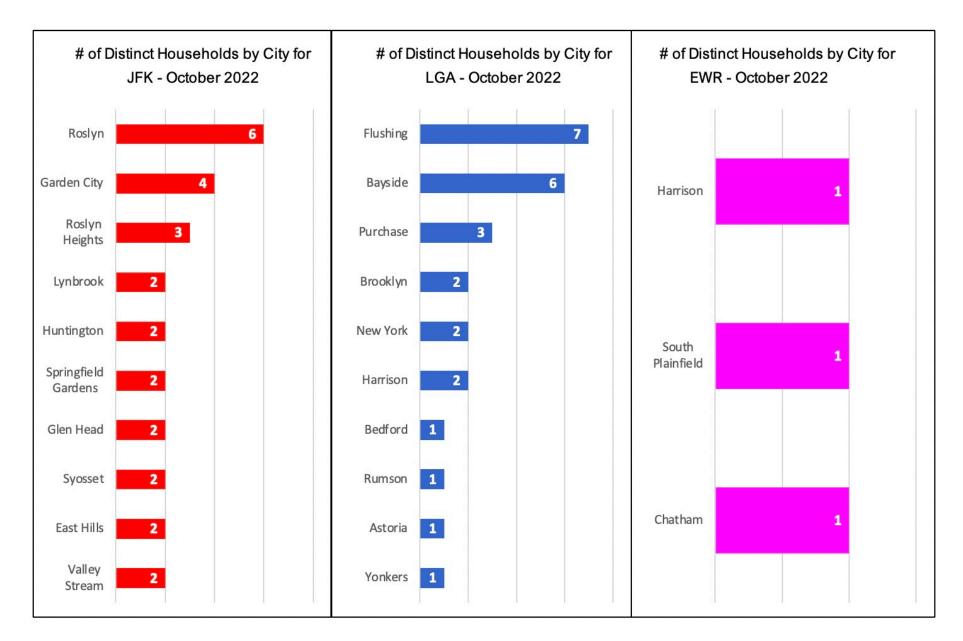

13-Month Overview: Number of Complaints by Airport**

MONTHLY – Complaints – By Airport Noise Event Date Range: Oct 01 2021 to Oct 31 2022 The number of Noise Complaints: 44,584





# Noise Complaints Received Via Third-Party App(s)

Notes:

- 1. Third-party app(s) complaints are those that are sent by an external system into the Port Authority's PlaneNoise system, i.e. complaints that come in through a paid service/app and are not filed by the user filling-in the web form.
- 2. Complaints from Third-party app(s) are kept and stored in the same database as complaints recieved through Port Authority PlaneNoise system.
- 3. While in the same database, data is compiled and reported a) for each individual noise source, and, b)



### **Third-Party App Households Locations\* - October 2022**



#### \*Top 10 Locations



# **Third-Party App Complaints by Airport - October 2022**







Note: Of the 21,802 complaints, 17,756 (81%) were submitted by 10 Households



18,000

### Total No. of Complaints and Households - All Airports

| Month          | PA PlaneNoise<br>(Complaints/Households) | <b>3rd Party App</b><br>(Complaints/ <mark>Households)</mark> |  |  |  |
|----------------|------------------------------------------|---------------------------------------------------------------|--|--|--|
| October 2021   | 3,498 / <mark>390</mark>                 | 13,124 / 85                                                   |  |  |  |
| November 2021  | 2,711 / <mark>221</mark>                 | 13,019 / <mark>81</mark>                                      |  |  |  |
| December 2021  |