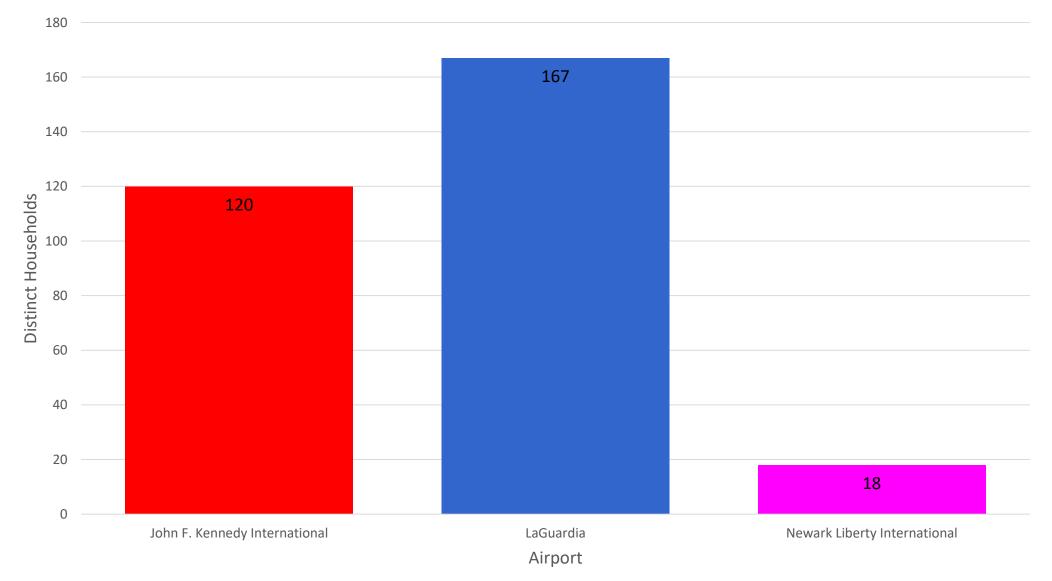

### Number of Households by Airport - October 2022

MONTHLY – Total Households/Airport Noise Event Date Range: Oct 01 2022 to Oct 31 2022 Distinct Households: 305