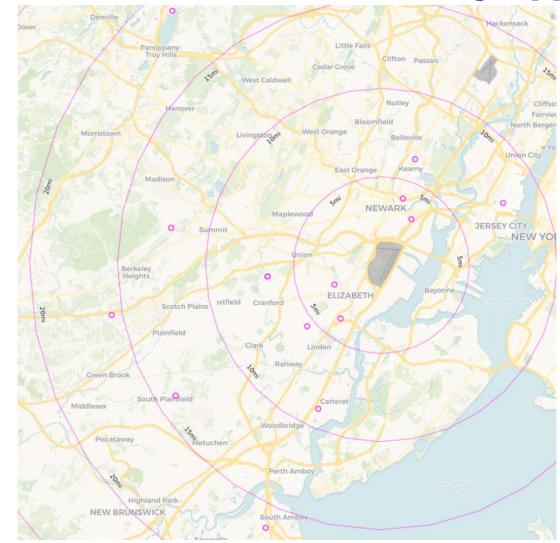

| 6                | 124   |
| Aug 2022 | 1,499            | 13,611           | 15,110         | 1,521            | 4,073            | 5,594          | 130              | 1                | 131   |
| Sep 2022 | 1,566            | 13,612           | 15,178         | 2,204            | 6,739            | 8,943          | 186              | 120              | 306   |
| Oct 2022 | 1,765            | 15,852           | 17,617         | 1,169            | 5,258            | 6,427          | 123              | 692              | 815   |



### October 2022 JFK Households Location Map (PA PlaneNoise & Third-Party App)





### October 2022 LGA Households Location Map (PA PlaneNoise & Third-Party App)





### October 2022 EWR Households Location Map (PA PlaneNoise & Third-Party App)