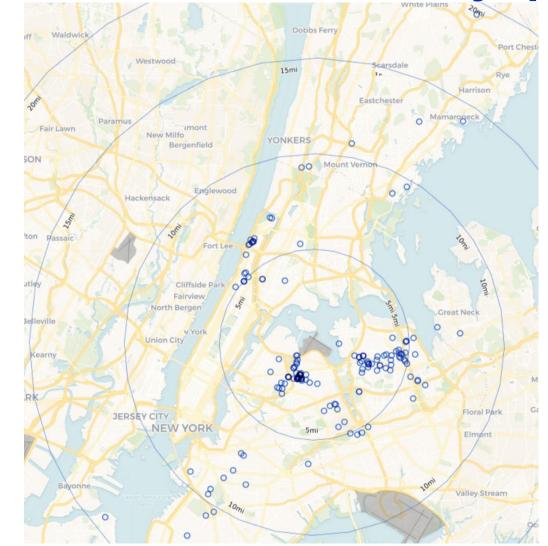

| 15,498         | 1,479            | 1,948            | 3,427          | 118              | 6                | 124   |
| Aug 2022 | 1,499            | 13,611           | 15,110         | 1,521            | 4,073            | 5,594          | 130              | 1                | 131   |
| Sep 2022 | 1,566            | 13,612           | 15,178         | 2,204            | 6,739            | 8,943          | 186              | 120              | 306   |
| Oct 2022 | 1,765            | 15,852           | 17,617         | 1,169            | 5,258            | 6,427          | 123              | 692              | 815   |



### October 2022 JFK Households Location Map (PA PlaneNoise & Third-Party App)





### October 2022 LGA Households Location Map (PA PlaneNoise & Third-Party App)





### October 2022 EWR Households Location Map (PA PlaneNoise & Third-Party App)