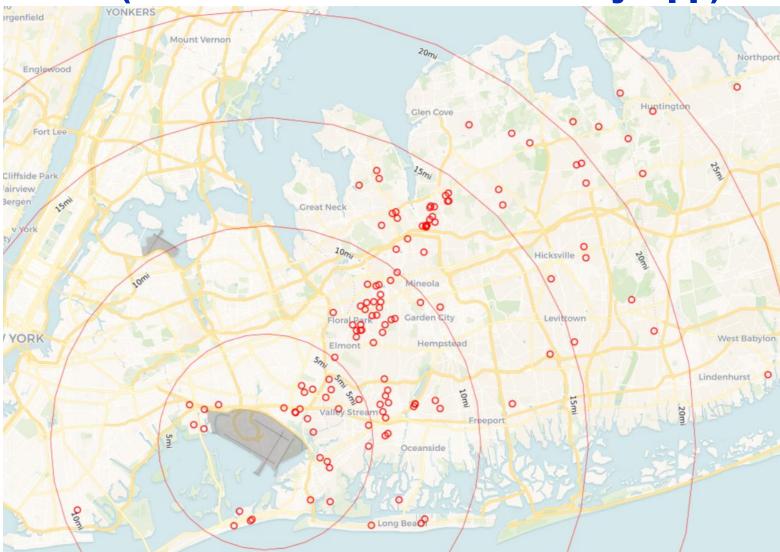

| 71               | 168   |
| Jul 2022 | 1,240            | 14,258           | 15,498         | 1,479            | 1,948            | 3,427          | 118              | 6                | 124   |
| Aug 2022 | 1,499            | 13,611           | 15,110         | 1,521            | 4,073            | 5,594          | 130              | 1                | 131   |
| Sep 2022 | 1,566            | 13,612           | 15,178         | 2,204            | 6,739            | 8,943          | 186              | 120              | 306   |
| Oct 2022 | 1,765            | 15,852           | 17,617         | 1,169            | 5,258            | 6,427          | 123              | 692              | 815   |



### October 2022 JFK Households Location Map (PA PlaneNoise & Third-Party App)





### October 2022 LGA Households Location Map (PA PlaneNoise & Third-Party App)





### October 2022 EWR Households Location Map (PA PlaneNoise & Third-Party App)