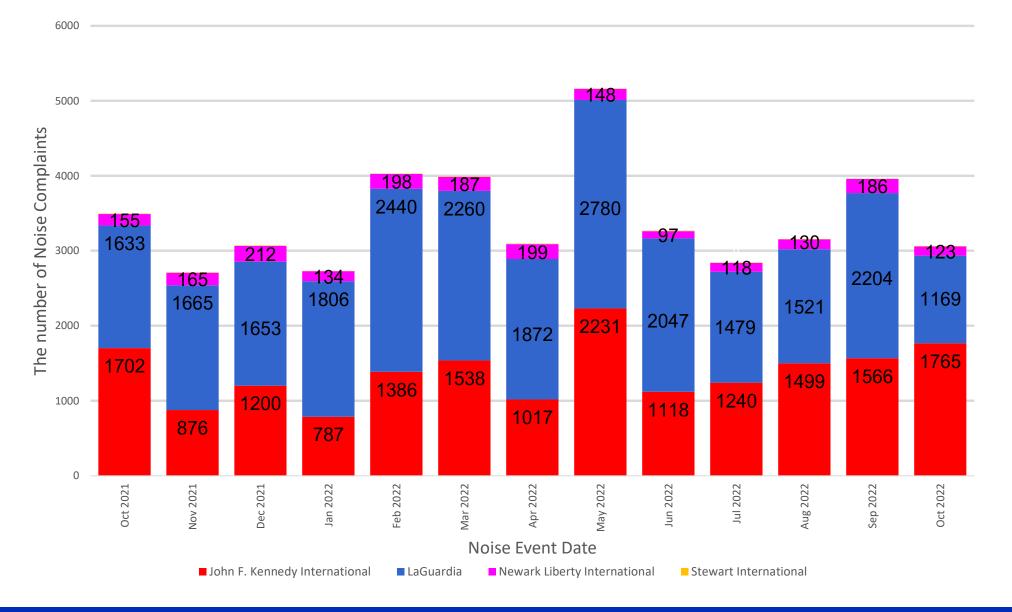

### **13-Month Overview: Number of Complaints by Airport**

MONTHLY – Complaints – By Airport Noise Event Date Range: Oct 01 2021 to Oct 31 2022 The number of Noise Complaints: 44,584