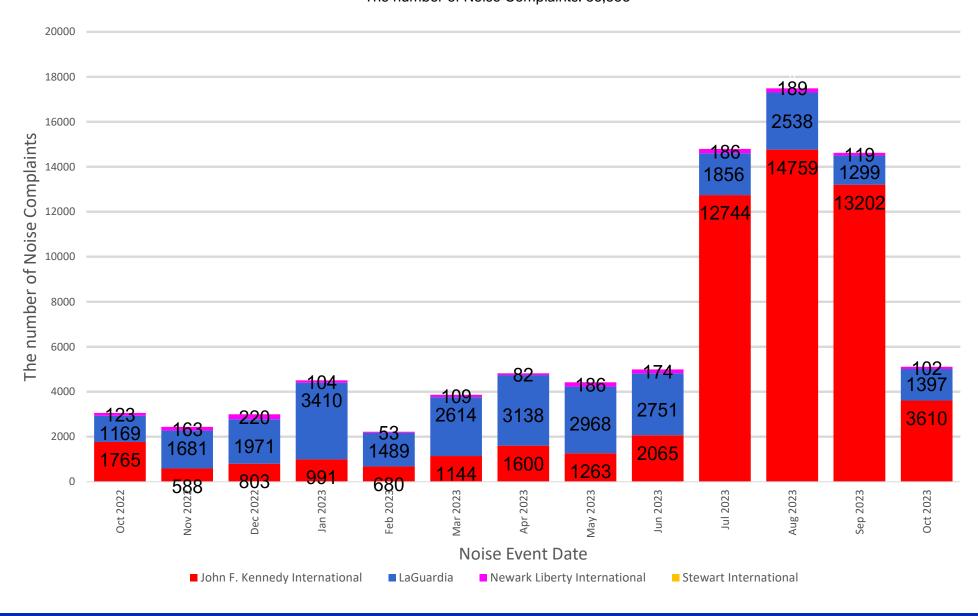

### 13-Month Overview: Number of Complaints by Airport

MONTHLY – Complaints – By Airport Noise Event Date Range: Oct 01 2022 to Oct 31 2023 The number of Noise Complaints: 85,383