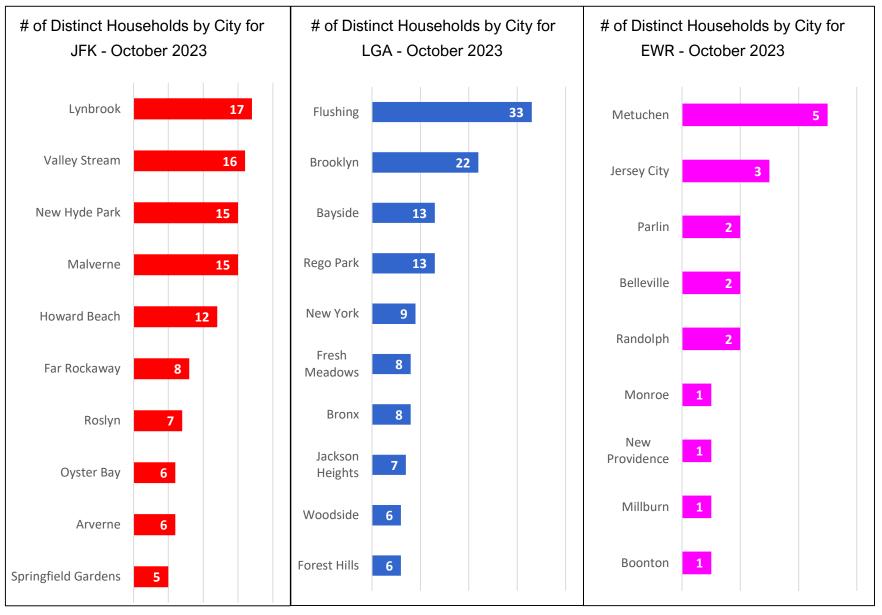

### Households Statistics, by Location\* - October 2023

<sup>\*</sup>Top 10 Locations