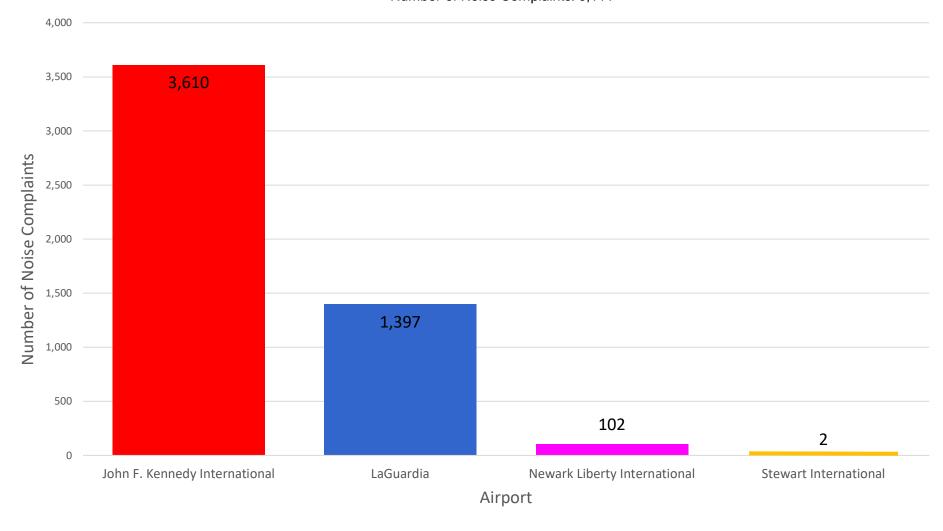

### Number of Complaints by Airport - October 2023

#### MONTHLY – Complaints by Airport

Noise Event Date Range: Oct 01 2023 to Oct 31 2023 Number of Noise Complaints: 5,111

Note: Of the 5,111 complaints, 3,596 (70 %) were submitted by 10 Households