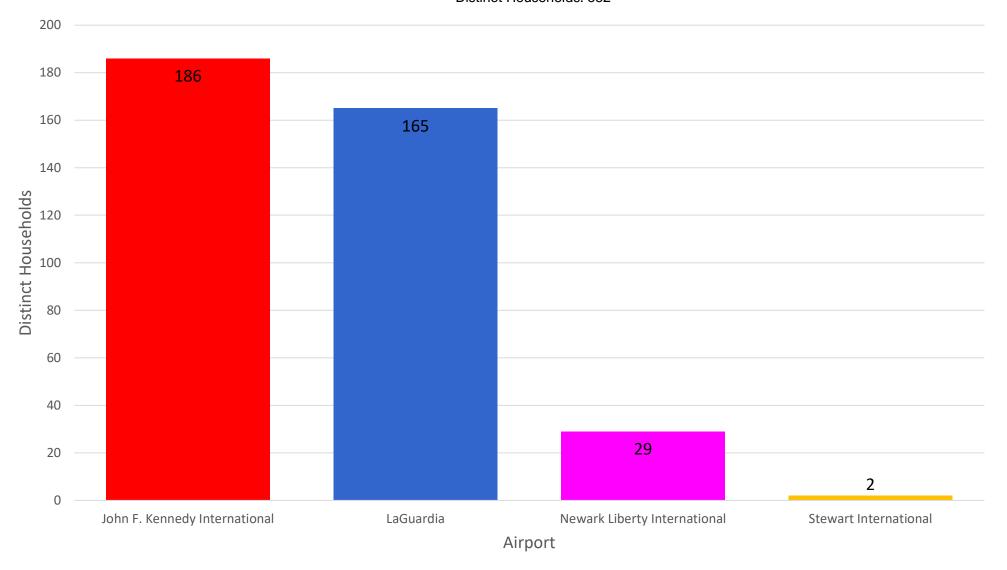

### Number of Households by Airport - October 2023

#### MONTHLY - Total Households/Airport

Noise Event Date Range: Oct 01 2023 to Oct 31 2023 Distinct Households: 382