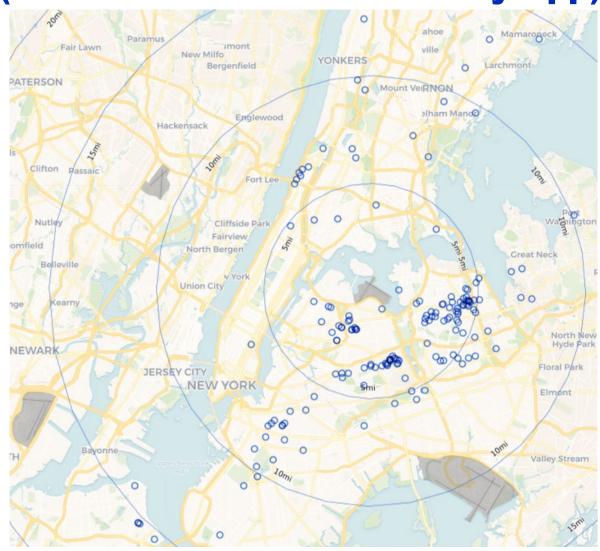

| 26,134         | 1,856            | 5,669            | 7,525          | 186              | 12               | 198   |
| Aug 2023 | 14,759           | 12,802           | 27,561         | 2,538            | 4,610            | 7,148          | 189              | 70               | 259   |
| Sep 2023 | 13,202           | 16,088           | 29,290         | 1,299            | 2,227            | 3,526          | 119              | 18               | 137   |
| Oct 2023 | 3,610            | 12,314           | 15,924         | 1,397            | 2,578            | 3,975          | 102              | 26               | 128   |



## October 2023 JFK Households Location Map (PA PlaneNoise & Third-Party App)





## October 2023 LGA Households Location Map (PA PlaneNoise & Third-Party App)





## October 2023 EWR Households Location Map (PA PlaneNoise & Third-Party App)