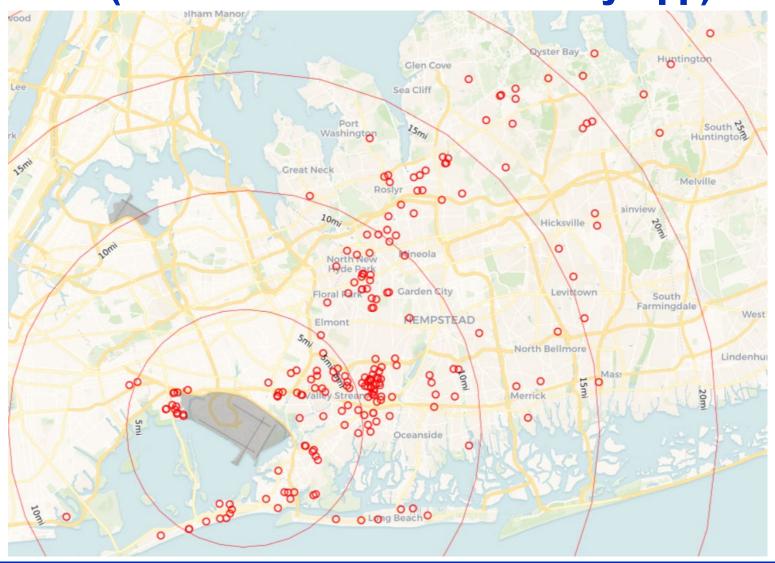

| 9                | 183   |
| Jul 2023 | 12,744           | 13,390           | 26,134         | 1,856            | 5,669            | 7,525          | 186              | 12               | 198   |
| Aug 2023 | 14,759           | 12,802           | 27,561         | 2,538            | 4,610            | 7,148          | 189              | 70               | 259   |
| Sep 2023 | 13,202           | 16,088           | 29,290         | 1,299            | 2,227            | 3,526          | 119              | 18               | 137   |
| Oct 2023 | 3,610            | 12,314           | 15,924         | 1,397            | 2,578            | 3,975          | 102              | 26               | 128   |



## October 2023 JFK Households Location Map (PA PlaneNoise & Third-Party App)





## October 2023 LGA Households Location Map (PA PlaneNoise & Third-Party App)





## October 2023 EWR Households Location Map (PA PlaneNoise & Third-Party App)