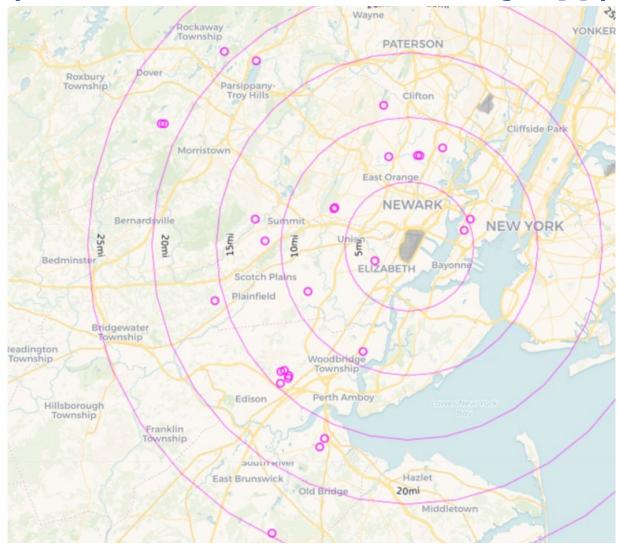

86              | 12               | 198   |
| Aug 2023 | 14,759           | 12,802           | 27,561         | 2,538            | 4,610            | 7,148          | 189              | 70               | 259   |
| Sep 2023 | 13,202           | 16,088           | 29,290         | 1,299            | 2,227            | 3,526          | 119              | 18               | 137   |
| Oct 2023 | 3,610            | 12,314           | 15,924         | 1,397            | 2,578            | 3,975          | 102              | 26               | 128   |



## October 2023 JFK Households Location Map (PA PlaneNoise & Third-Party App)





## October 2023 LGA Households Location Map (PA PlaneNoise & Third-Party App)





## October 2023 EWR Households Location Map (PA PlaneNoise & Third-Party App)