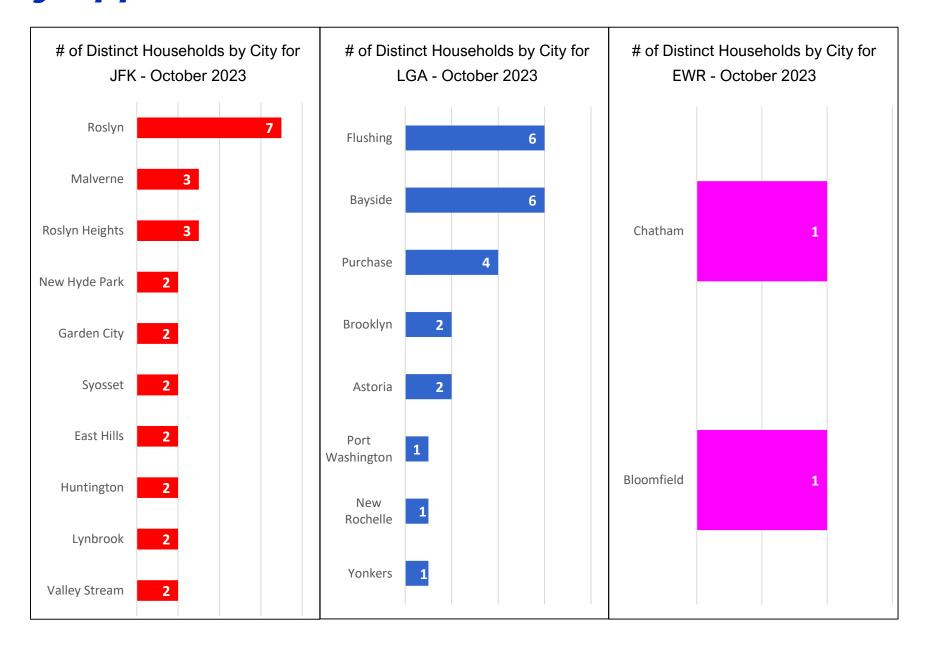

### Households Statistics, by Location\* - October 2023

<sup>\*</sup>Top 10 Locations