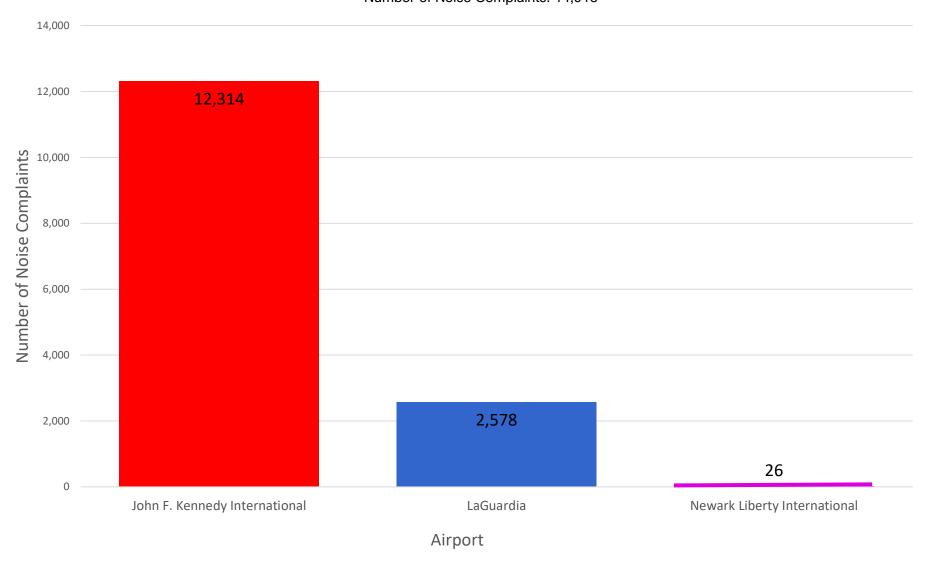

### Third-Party App Complaints by Airport - October 2023

MONTHLY – Complaints by Airport (via 3rd Party App)
Noise Event Date Range: Oct 01 2023 to Oct 31 2023
Number of Noise Complaints: 14,918

Note: Of the 14,918 complaints, 13,348 (89 %) were submitted by 10 Households

### Total No. of Complaints - JFK, LGA, EWR

| Month    | JFK Complaints   |                  | LGA Complaints |                  |                  | EWR Complaints |                  |                  |       |
|----------|------------------|------------------|----------------|------------------|------------------|----------------|------------------|------------------|-------|
|          | PA<br>PlaneNoise | 3rd Party<br>App | Total          | PA<br>PlaneNoise | 3rd Party<br>App | Total          | PA<br>PlaneNoise | 3rd Party<br>App | Total |
| Oct 2022 | 1,765            | 15,852           | 17,617         | 1,169            | 5,258            | 6,427          | 123              | 692              | 815   |
| Nov 2022 | 588              | 11,818           | 12,406         | 1,681            | 5,805            | 7,486          | 163              | 351              | 514   |
| Dec 2022 | 803              | 12,709           | 13,512         | 1,971            | 4,932            | 6,903          | 220              | 328              | 548   |
| Jan 2023 | 991              | 14,204           | 15,195         | 3,410            | 7,054            | 10,464         | 104              | 200              | 304   |
| Feb 2023 | 680              | 12,693           | 13,373         | 1,489            | 4,930            | 6,419          | 53               | 181              | 234   |
| Mar 2023 | 1,144            | 14,512           | 15,656         | 2,614            | 5,667            | 8,281          | 109              | 0                | 109   |
| Apr 2023 | 1,600            | 15,400           | 17,000         | 3,138            | 6,974            | 10,112         | 82               | 0                | 82    |
| May 2023 | 1,263            | 14,058           | 15,321         | 2,968            | 5,100            | 8,068          | 186              | 1                | 187   |
| Jun 2023 | 2,065            | 14,129           | 16,194         | 2,751            | 5,727            | 8,478          | 174              | 9                | 183   |
| Jul 2023 | 12,744           | 13,390           | 26,134         | 1,856            | 5,669            | 7,525          | 186              | 12               | 198   |
| Aug 2023 | 14,759           | 12,802           | 27,561         | 2,538            | 4,610            | 7,148          | 189              | 70               | 259   |
| Sep 2023 | 13,202           | 16,088           | 29,290         | 1,299            | 2,227            | 3,526          | 119              | 18               | 137   |
| Oct 2023 | 3,610            | 12,314           | 15,924         | 1,397            | 2,578            | 3,975          | 102              | 26               | 128   |