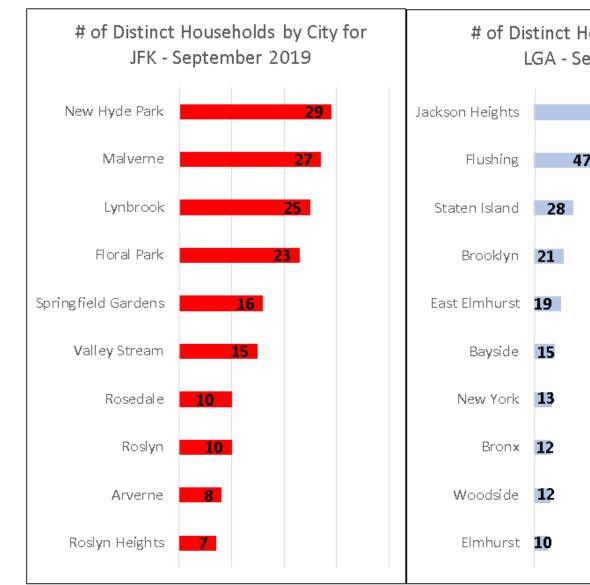

## **PANYNJ Noise Complaints Report**

# Noise Complaints Received Via PlaneNoise System

#### Number of Households by Airport - September 2019

#### MONTHLY - Total Households/Airport

Noise Event Date>='Sep 01 2019 00:00' and Noise Event Date<='Sep 30 2019 23:59'
Distinct Households: 702



#### Households Statistics, by City\* - September 2019







#### Number of Complaints by Airport – September 2019

#### MONTHLY - Complaints by Airport

Noise Event Date>='Sep 01 2019 00:00' and Noise Event Date<='Sep 30 2019 23:59' Number of Noise Complaints: 7,403



#### 13-Month Overview: Number of Complaints by Airport

#### MONTHLY - Complaints - By Airport

Noise Event Date>='Sep 01 2018 00:00' and Noise Event Date<='Sep 30 2019 23:59'
The number of Noise Complaints: 52,321



## Noise Complaints Received Via Third-Party App(s)

#### Notes:

- 1. Third-party app(s) complaints are those that are sent by an external system into the Port Authority's PlaneNoise system, i.e. complaints that come in through a paid service/app and are not filed by the user filling-in the web form.
- 2. Complaints from Third-party app(s) are kept and stored in