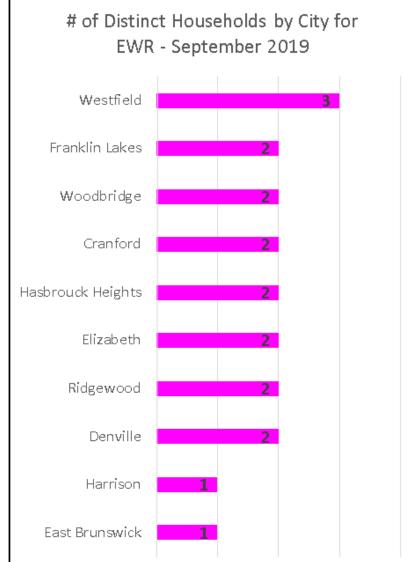

## **PANYNJ Noise Complaints Report**

# Noise Complaints Received Via PlaneNoise System

#### Number of Households by Airport - September 2019

#### MONTHLY - Total Households/Airport

Noise Event Date>='Sep 01 2019 00:00' and Noise Event Date<='Sep 30 2019 23:59'
Distinct Households: 702



#### Households Statistics, by City\* - September 2019







#### Number of Complaints by Airport – September 2019

#### MONTHLY - Complaints by Airport

Noise Event Date>='Sep 01 2019 00:00' and Noise Event Date<='Sep 30 2019 23:59' Number of Noise Complaints: 7,403



#### 13-Month Overview: Number of Complaints by Airport

#### MONTHLY - Complaints - By Airport

Noise Event Date>='Sep 01 2018 00:00' and Noise Event Date<='Sep 30 2019 23:59'
The number of Noise Complaints: 52,321



## Noise Complaints Received Via Third-Party App(s)

#### Notes:

- 1. Third-party app(s) complaints are those that are sent by an external system into the Port Authority's PlaneNoise system, i.e. complaints that come in through a paid service/app and are not filed by the user filling-in the web form.
- 2. Complaints from Third-party app(s) are kept and stored in the