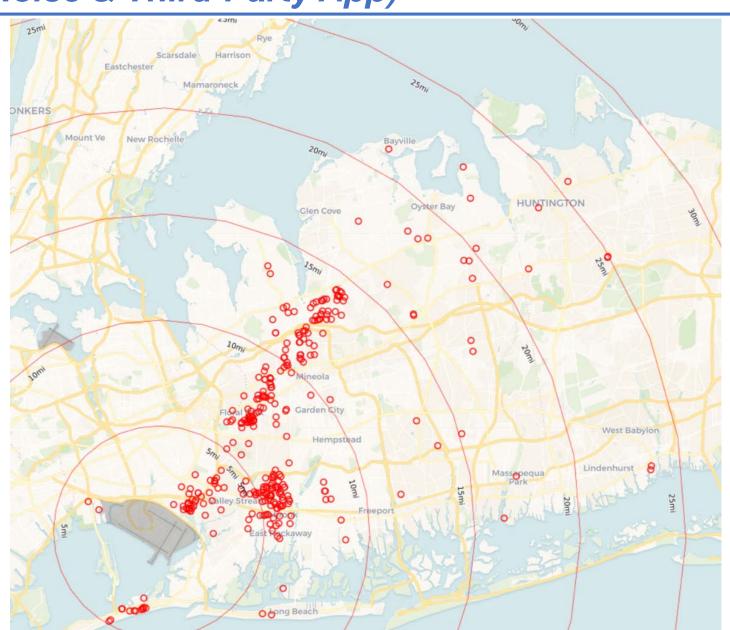

#### September 2019 JFK Households Location Map (PA PlaneNoise & Third-Party App)

#### September 2019 LGA Households Location Map (PA PlaneNoise & Third-Party App)