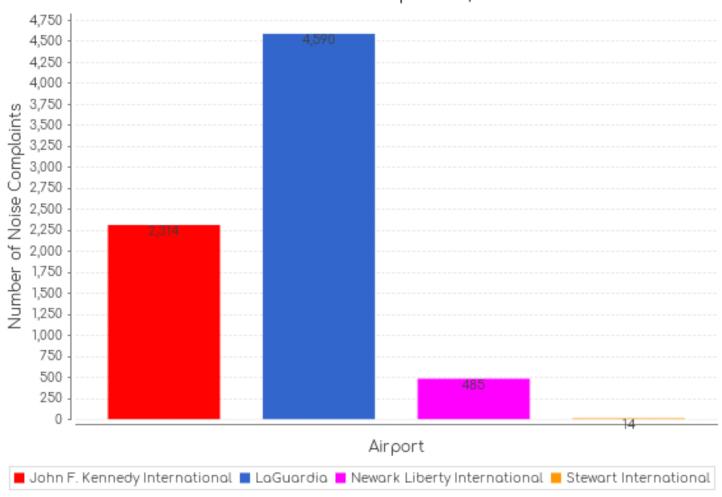

#### Number of Complaints by Airport – September 2019

#### MONTHLY - Complaints by Airport

Noise Event Date>='Sep 01 2019 00:00' and Noise Event Date<='Sep 30 2019 23:59' Number of Noise Complaints: 7,403