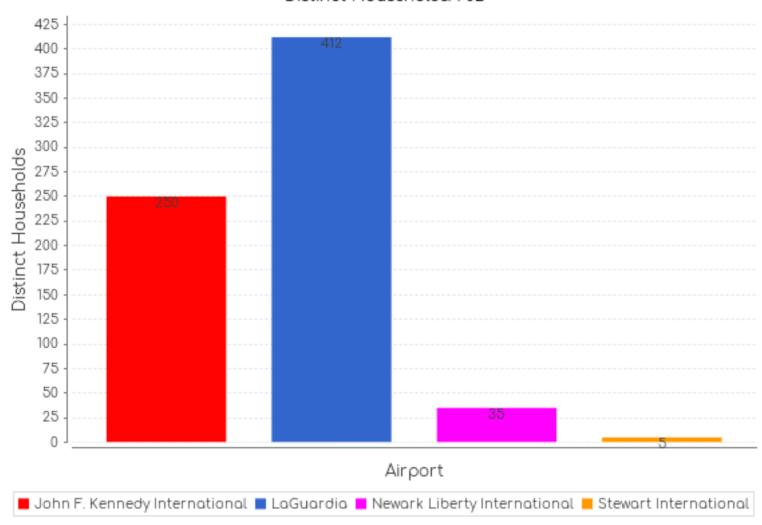

#### Number of Households by Airport - September 2019

#### MONTHLY - Total Households/Airport

Noise Event Date>='Sep 01 2019 00:00' and Noise Event Date<='Sep 30 2019 23:59'
Distinct Households: 702