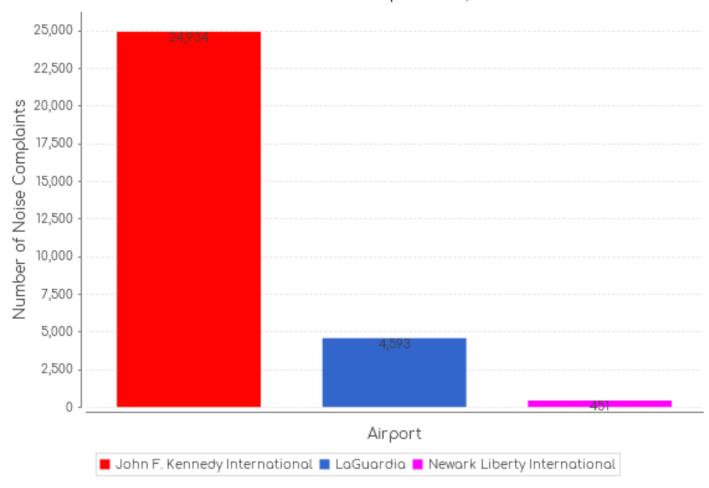

#### Number of Complaints by Airport – September 2019

### Total No. of Complaints – JFK, LGA, and EWR

| Month    | JFK Complaints   |                  |        | LGA Complaints |                  |       | EWR Complaints |                  |       |
|----------|------------------|------------------|--------|----------------|------------------|-------|----------------|------------------|-------|
|          | PA<br>PlaneNoise | 3rd Party<br>App | Total  | PA PlaneNoise  | 3rd Party<br>App | Total | PA PlaneNoise  | 3rd Party<br>App | Total |
| Sep 2018 | 1,060            | 14,853           | 15,913 | 1,503          | 2,535            | 2,092 | 431            | 369              | 800   |
| Oct 2018 | 1,062            | 13,726           | 14,788 | 1,634          | 1,541            | 3,175 | 297            | 217              | 514   |
| Nov 2018 | 911              | 11,876           | 12,787 | 1,411          | 906              | 2,317 | 360            | 134              | 494   |
| Dec 2018 | 928              | 9,726            | 10,654 | 964            | 609              | 1,573 | 333            | 23               | 356   |
| Jan 2019 | 1,095            | 12,209           | 13,304 | 979            | 1,411            | 2,390 | 326            | 69               | 395   |
| Feb 2019 | 909              | 12,608           | 13,517 | 969            | 796              | 1,765 | 359            | 97               | 456   |
| Mar 2019 | 1,442            | 13,943           | 15,385 | 1,324          | 625              | 1,949 | 566            | 34               | 600   |
| Apr 2019 | 1,456            | 21,885           | 23,341 | 1,431          | 912              | 2,343 | 440            | 106              | 546   |
| May 2019 | 1,962            | 29,630           | 31,592 | 2,164          | 2,095            | 4,259 | 1,092          | 89               | 1,181 |
| Jun 2019 | 2,767            | 27,695           | 30,462 | 2,313          | 6,421            | 8,734 | 840            | 202              | 1,042 |
| Jul 2019 | 1,983            | 17,622           | 19,605 | 1,677          | 5,738            | 7,415 | 563            | 67               | 630   |
| Aug 2019 | 2,610            | 23,760           | 26,370 | 3,892          | 5,964            | 9,856 | 681            | 163              | 844   |
| Sep 2019 | 2,314            | 24,934           | 27,248 | 4,590          | 4,593            | 9,183 | 485            | 451              | 936   |