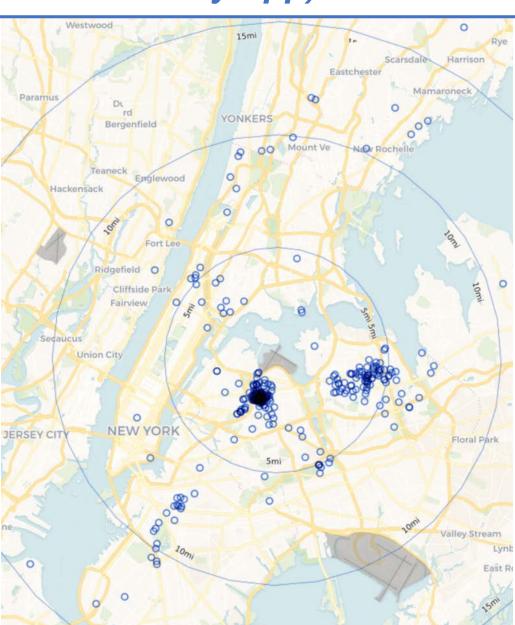

### September 2019 EWR Households Location Map (PA PlaneNoise & Third-Party App)