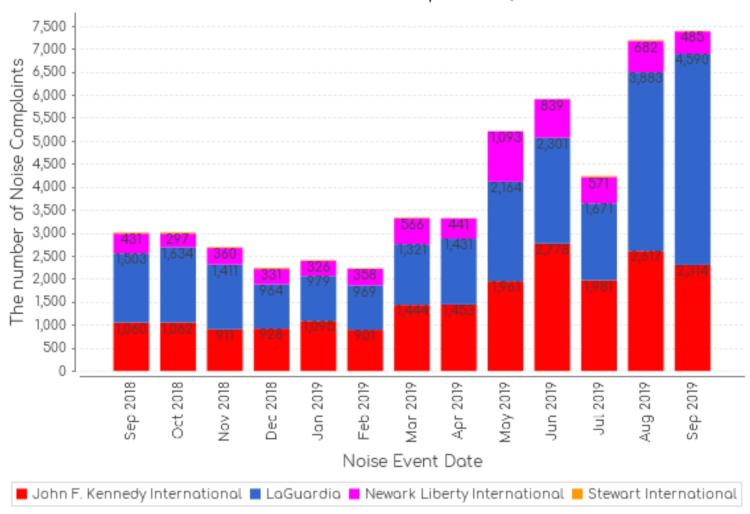

#### 13-Month Overview: Number of Complaints by Airport

#### MONTHLY - Complaints - By Airport

Noise Event Date>='Sep 01 2018 00:00' and Noise Event Date<='Sep 30 2019 23:59'
The number of Noise Complaints: 52,321