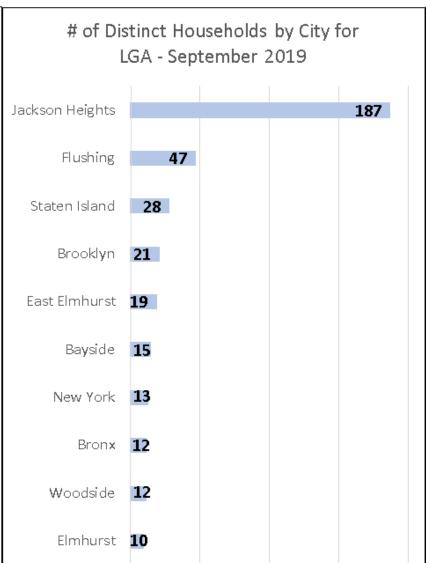

## **PANYNJ Noise Complaints Report**

# Noise Complaints Received Via PlaneNoise System

#### Number of Households by Airport - September 2019

#### MONTHLY - Total Households/Airport

Noise Event Date>='Sep 01 2019 00:00' and Noise Event Date<='Sep 30 2019 23:59'
Distinct Households: 702



#### Households Statistics, by City\* - September 2019







#### Number of Complaints by Airport – September 2019

#### MONTHLY - Complaints by Airport

Noise Event Date>='Sep 01 2019 00:00' and Noise Event Date<='Sep 30 2019 23:59' Number of Noise Complaints: 7,403



#### 13-Month Overview: Number of Complaints by Airport

#### MONTHLY - Complaints - By Airport

Noise Event Date>='Sep 01 2018 00:00' and Noise Event Date<='Sep 30 2019 23:59'
The number of Noise Complaints: 52,321



## Noise Complaints Received Via Third-Party App(s)

#### Notes:

- 1. Third-party app(s) complaints are those that are sent by an external system into the Port Authority's PlaneNoise system, i.e. complaints that come in through a paid service/app and are not filed by the user filling-in the web form.
- 2. Complaints from Third-party app(s) are kept and stored in t