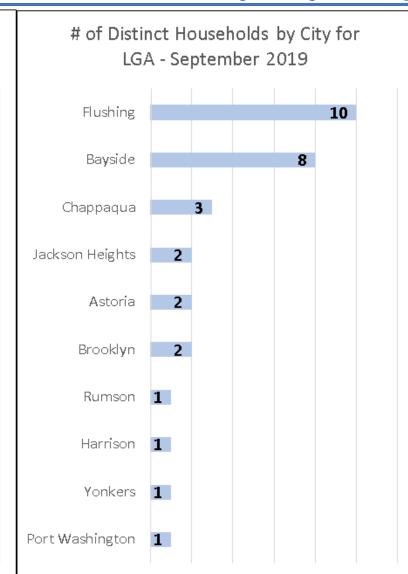

ise Event Date>='Sep 01 2018 00:00' and Noise Event Date<='Sep 30 2019 23:59'
The number of Noise Complaints: 52,321



## Noise Complaints Received Via Third-Party App(s)

#### Notes:

- 1. Third-party app(s) complaints are those that are sent by an external system into the Port Authority's PlaneNoise system, i.e. complaints that come in through a paid service/app and are not filed by the user filling-in the web form.
- 2. Complaints from Third-party app(s) are kept and stored in the same database as complaints received through Port Authority PlaneNoise system.
- While in the same database, data is compiled and reported a) for each individual noise complaint source, and, b) as a combination of all complaint sources.

#### Third-Party App Households Locations, by City\* –September 2019







#### Third-Party App Complaints, by Airport – September 2019

#### MONTHLY - Complaints by Airport (via 3rd Party App)

Noise Event Date>='Sep 01 2019 00:00' and Noise Event Date<='Sep 30 2019 23:59'
Number of Noise Complaints: 29,978



#### Total No. of Complaints and Households – All Airports

| Month          | PA PlaneNoise<br>(Complaints/Households) | 3rd Party App<br>(Complaints/Households) |  |  |
|----------------|------------------------------------------|------------------------------------------|--|--|
| September 2018 | 3,018/403                                | 16,254/90                                |  |  |
| October 2018   | 3,020/405                                | 15,484/88                                |  |  |
| November 2018  | 2,700/ <mark>216</mark>