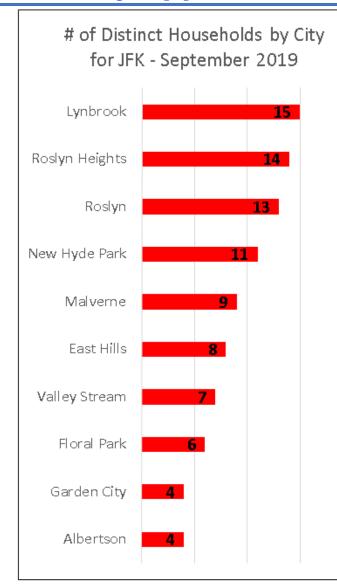

Noise Event Date>='Sep 01 2018 00:00' and Noise Event Date<='Sep 30 2019 23:59'
The number of Noise Complaints: 52,321



## Noise Complaints Received Via Third-Party App(s)

#### Notes:

- 1. Third-party app(s) complaints are those that are sent by an external system into the Port Authority's PlaneNoise system, i.e. complaints that come in through a paid service/app and are not filed by the user filling-in the web form.
- 2. Complaints from Third-party app(s) are kept and stored in the same database as complaints received through Port Authority PlaneNoise system.
- While in the same database, data is compiled and reported a) for each individual noise complaint source, and, b) as a combination of all complaint sources.

#### Third-Party App Households Locations, by City\* –September 2019







#### Third-Party App Complaints, by Airport – September 2019

#### MONTHLY - Complaints by Airport (via 3rd Party App)

Noise Event Date>='Sep 01 2019 00:00' and Noise Event Date<='Sep 30 2019 23:59'
Number of Noise Complaints: 29,978



#### Total No. of Complaints and Households – All Airports

| Month          | PA PlaneNoise<br>(Complaints/Households) | 3rd Party App<br>(Complaints/Households) |  |  |
|----------------|------------------------------------------|------------------------------------------|--|--|
| September 2018 | 3,018/403                                | 16,254/90                                |  |  |
| October 2018   | 3,020/405                                | 15,484/88                                |  |  |
| November 2018  | 2,700/ <mark>216</mark>