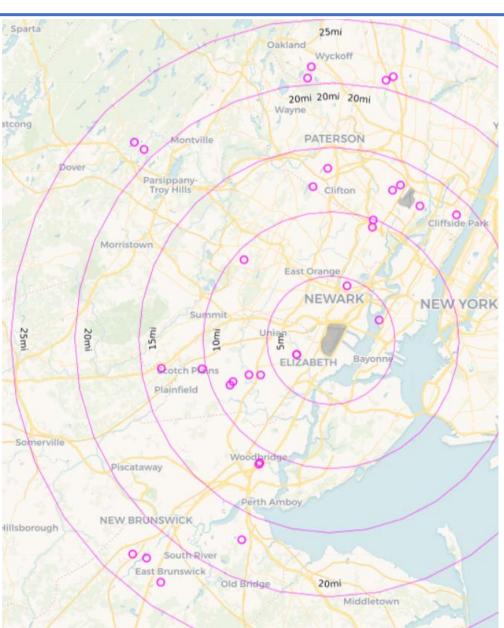

### September 2019 EWR Households Location Map (PA PlaneNoise & Third-Party App)