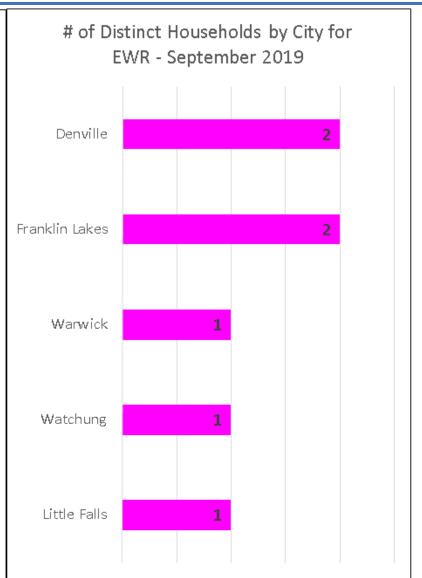

#### Households Statistics, by City\* - September 2019

### September 2019 EWR Households Location Map (PA PlaneNoise & Third-Party App)