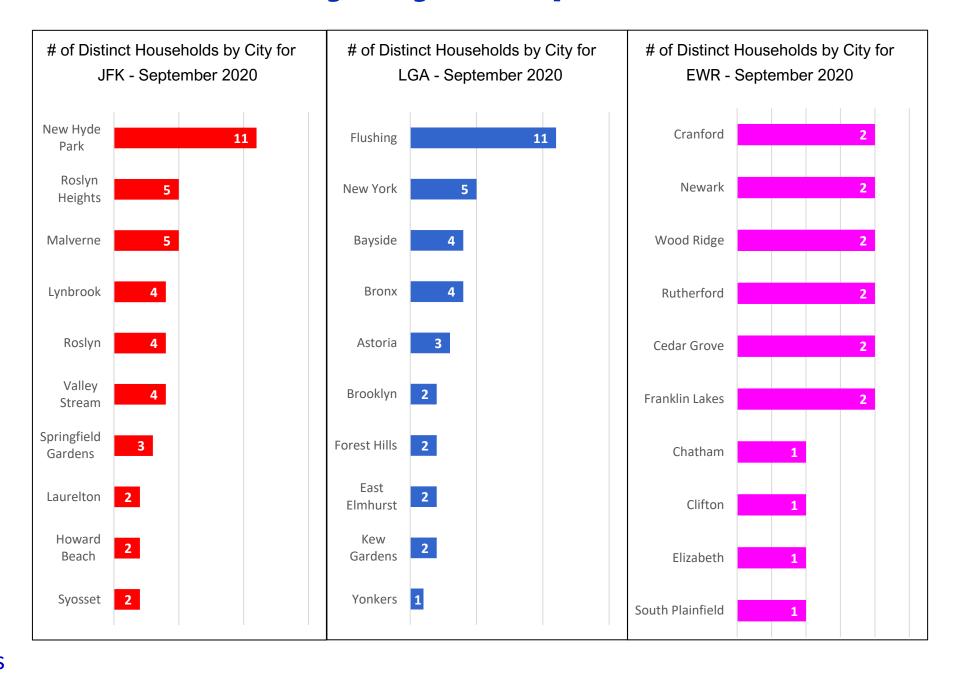

### Households Statistics, by City\* - September 2020

<sup>\*</sup>Top 10 Cities