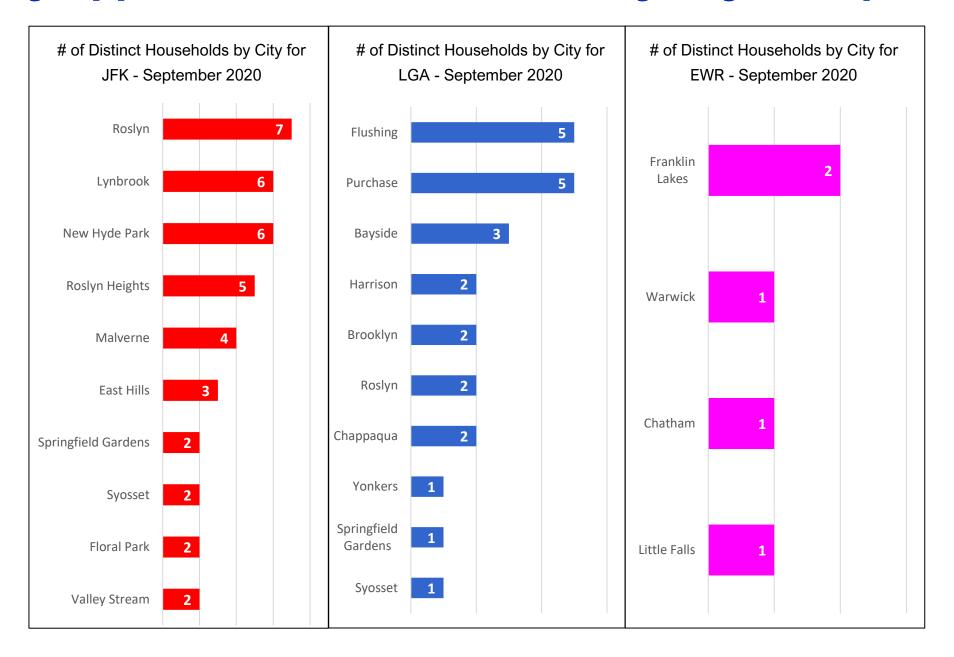

### Households Statistics, by City\* - September 2020

<sup>\*</sup>Top 10 Cities