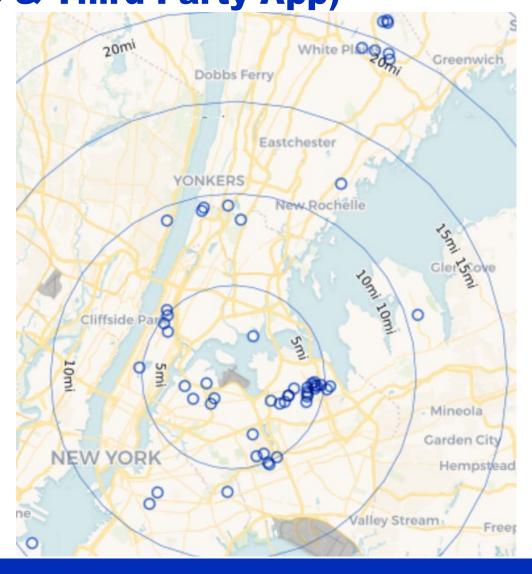

## September 2020 JFK Households Location Map (PA PlaneNoise & Third-Party App)

September 2020 LGA Households Location Map (PA PlaneNoise & Third-Party App)

September 2020 EWR Households Location Map (PA PlaneNoise & Third-Party App)