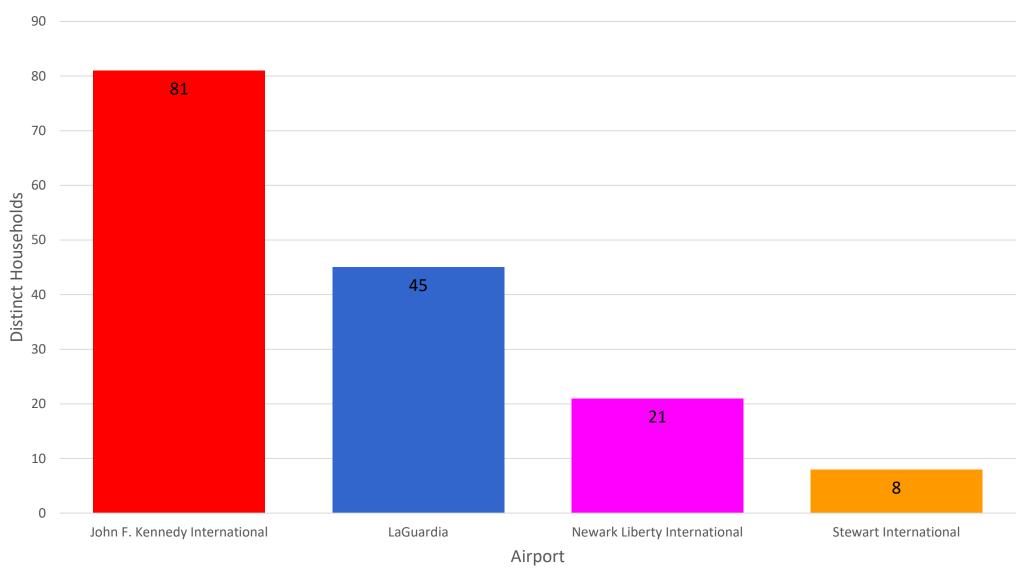

### Number of Households by Airport - September 2020

MONTHLY – Total Households/Airport Noise Event Date Range: Sep 01 2020 to Sep 30 2020

Distinct Households: 155