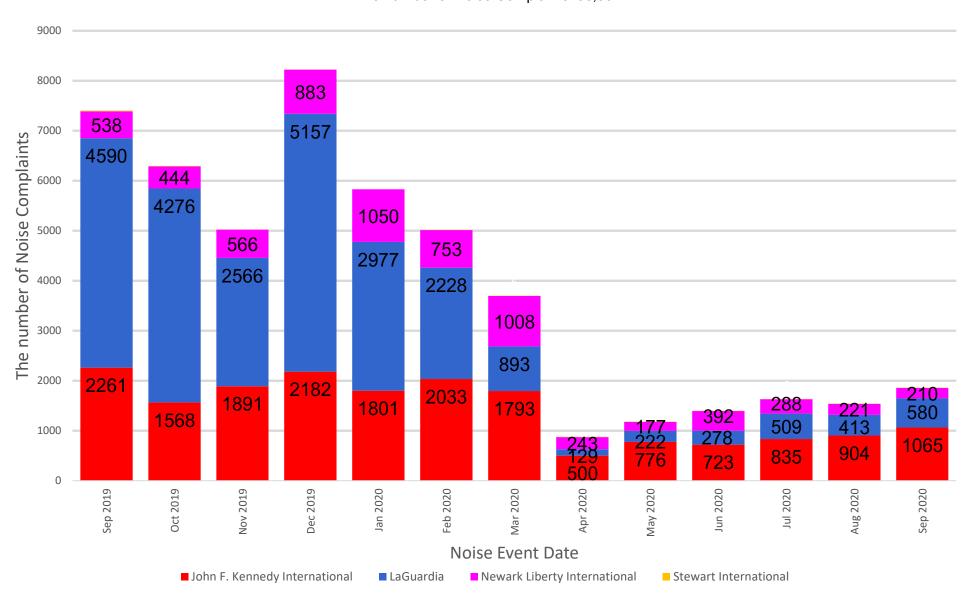

### 13-Month Overview: Number of Complaints by Airport

MONTHLY – Complaints – By Airport Noise Event Date Range: Sep 01 2019 to Sep 30 2020 The number of Noise Complaints: 50,002