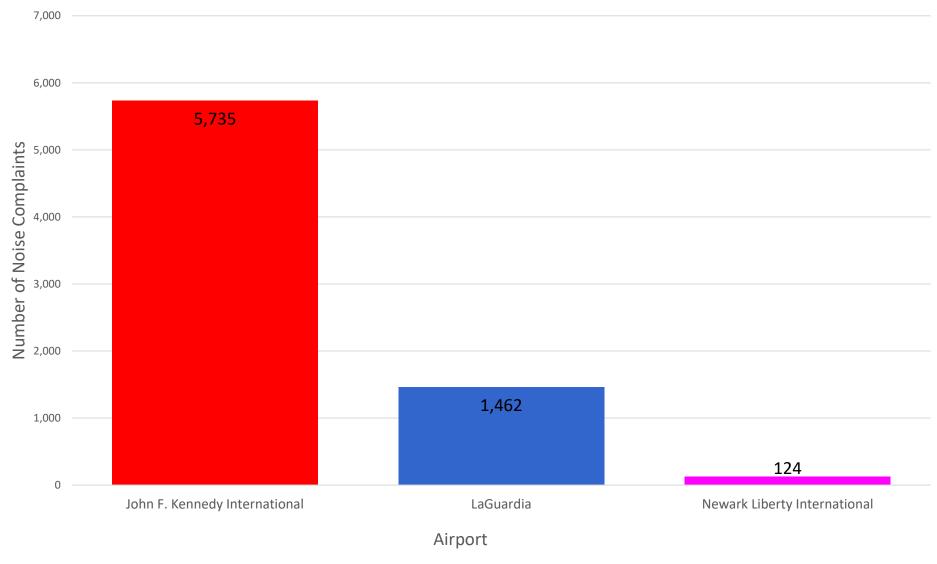

### Number of Complaints by Airport - September 2020

#### MONTHLY – Complaints by Airport

Noise Event Date Range: Sep 01 2020 to Sep 30 2020 Number of Noise Complaints: 1,873

Note: Of the 1,873 complaints, 1,259 (67 %) were submitted by 10 Households

### Total No. of Complaints - JFK, LGA, EWR

| Month    | JFK Complaints   |                  | LGA Complaints |                  |                  | EWR Complaints |                  |                  |       |
|----------|------------------|------------------|----------------|------------------|------------------|----------------|------------------|------------------|-------|
|          | PA<br>PlaneNoise | 3rd Party<br>App | Total          | PA<br>PlaneNoise | 3rd Party<br>App | Total          | PA<br>PlaneNoise | 3rd Party<br>App | Total |
| Sep 2019 | 2,314            | 24,934           | 27,248         | 4,590            | 4,593            | 9,183          | 485              | 451              | 936   |
| Oct 2019 | 1,568            | 18,825           | 20,393         | 4,279            | 4,078            | 8,357          | 444              | 389              | 833   |
| Nov 2019 | 1,891            | 12,030           | 13,921         | 2,567            | 5,151            | 7,718          | 566              | 503              | 1,069 |
| Dec 2019 | 2,188            | 13,786           | 15,974         | 5,153            | 4,144            | 9,297          | 884              | 240              | 1,124 |
| Jan 2020 | 1,801            | 10,312           | 12,113         | 2,977            | 3,911            | 6,888          | 1,064            | 307              | 1,371 |
| Feb 2020 | 2,033            | 10,055           | 12,088         | 2,228            | 3,920            | 6,148          | 753              | 347              | 1,100 |
| Mar 2020 | 1,793            | 9,430            | 11,223         | 893              | 1,773            | 2,666          | 1,008            | 282              | 1,290 |
| Apr 2020 | 500              | 1,213            | 1,713          | 129              | 215              | 344            | 243              | 3                | 246   |
| May 2020 | 776              | 1,822            | 2,598          | 222              | 489              | 711            | 177              | 4                | 181   |
| Jun 2020 | 723              | 2,639            | 3,362          | 278              | 977              | 1,255          | 392              | 19               | 411   |
| Jul 2020 | 835              | 4,583            | 5,418          | 509              | 1,262            | 1,771          | 288              | 23               | 311   |
| Aug 2020 | 904              | 5,989            | 6,893          | 413              | 1,243            | 1,656          | 221              | 103              | 324   |
| Sep 2020 | 1,065            | 5,735            | 6,800          | 580              | 1,462            | 2,042          | 210              | 124              | 334   |