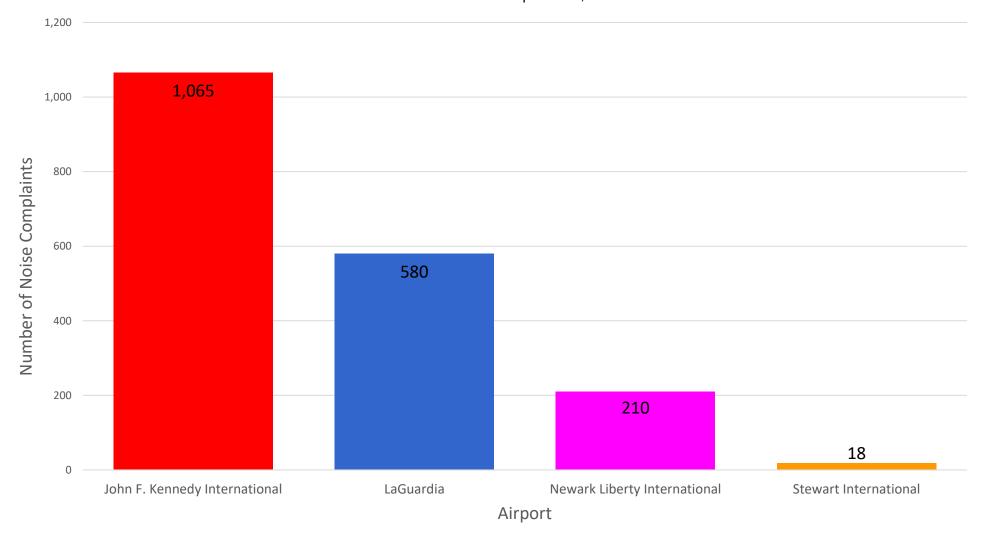

### Number of Complaints by Airport - September 2020

#### MONTHLY – Complaints by Airport

Noise Event Date Range: Sep 01 2020 to Sep 30 2020 Number of Noise Complaints: 1,873

Note: Of the 1,873 complaints, 1,259 (67 %) were submitted by 10 Households