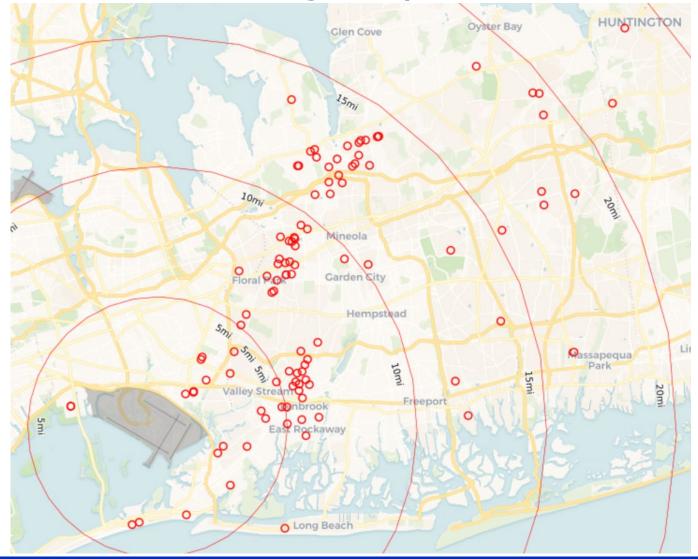

## September 2020 JFK Households Location Map (PA PlaneNoise & Third-Party App)

September 2020 LGA Households Location Map (PA PlaneNoise & Third-Party App)

September 2020 EWR Households Location Map (PA PlaneNoise & Third-Party App)