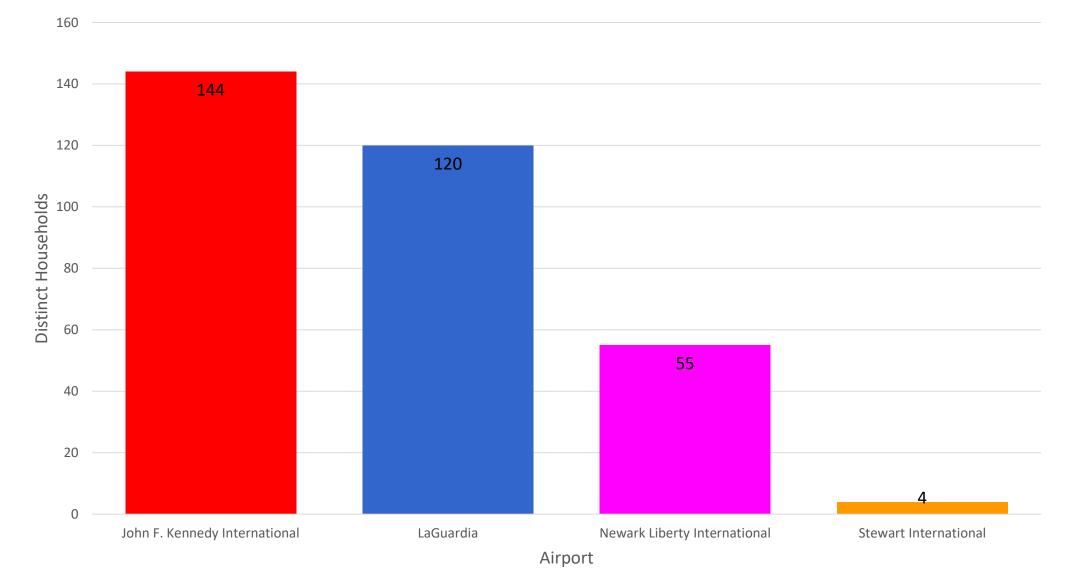

### Number of Households by Airport - September 2021

MONTHLY – Total Households/Airport Noise Event Date Range: Sep 01 2021 to Sep 30 2021 Distinct Households: 323