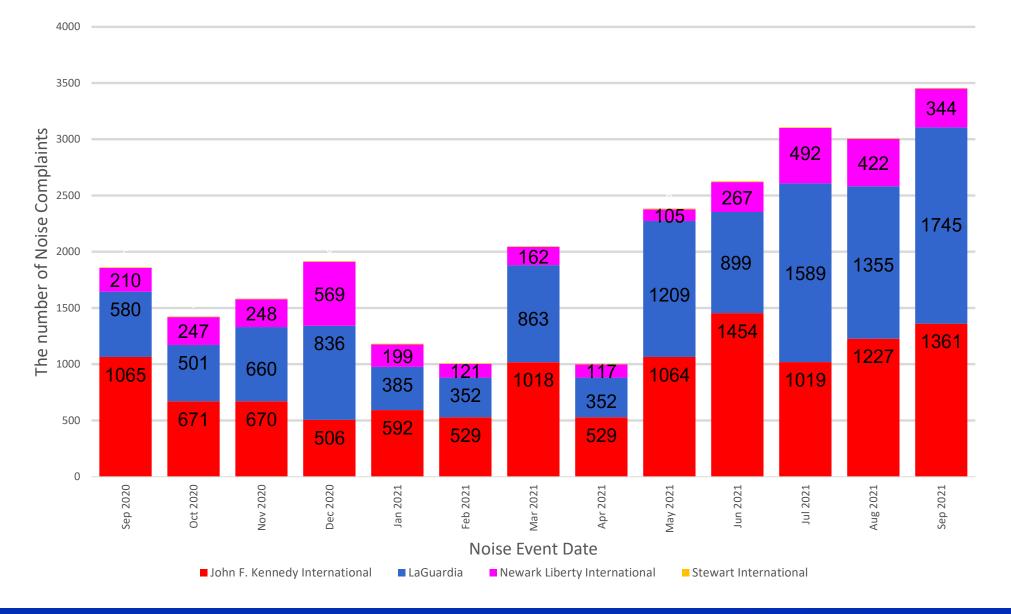

### **13-Month Overview: Number of Complaints by Airport**

MONTHLY – Complaints – By Airport Noise Event Date Range: Sep 01 2020 to Sep 30 2021 The number of Noise Complaints: 26,612