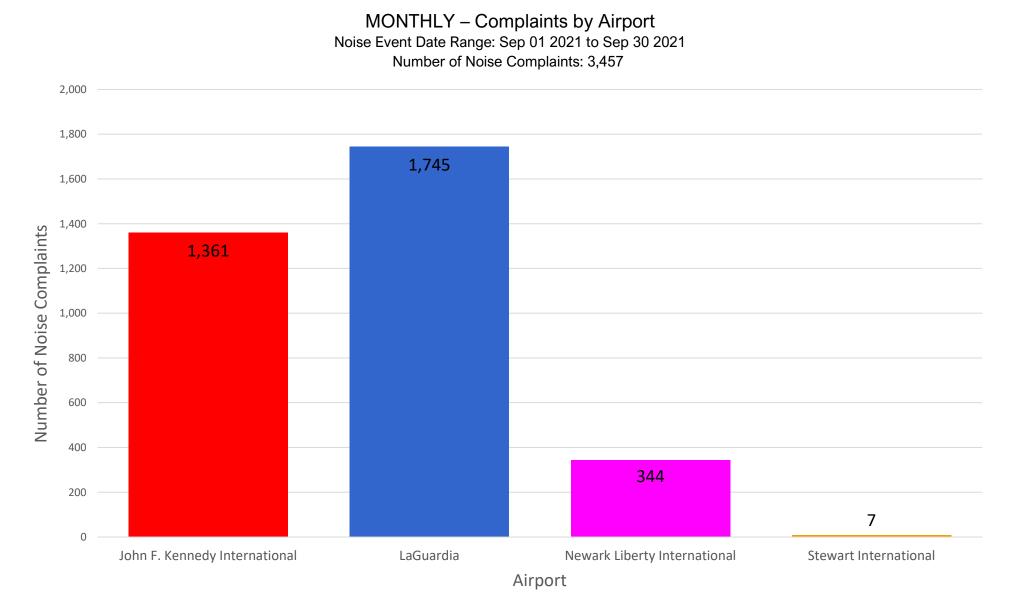

## Number of Complaints by Airport - September 2021

Note: Of the 3,457 complaints, 1,949 (56 %) were submitted by 10 Households