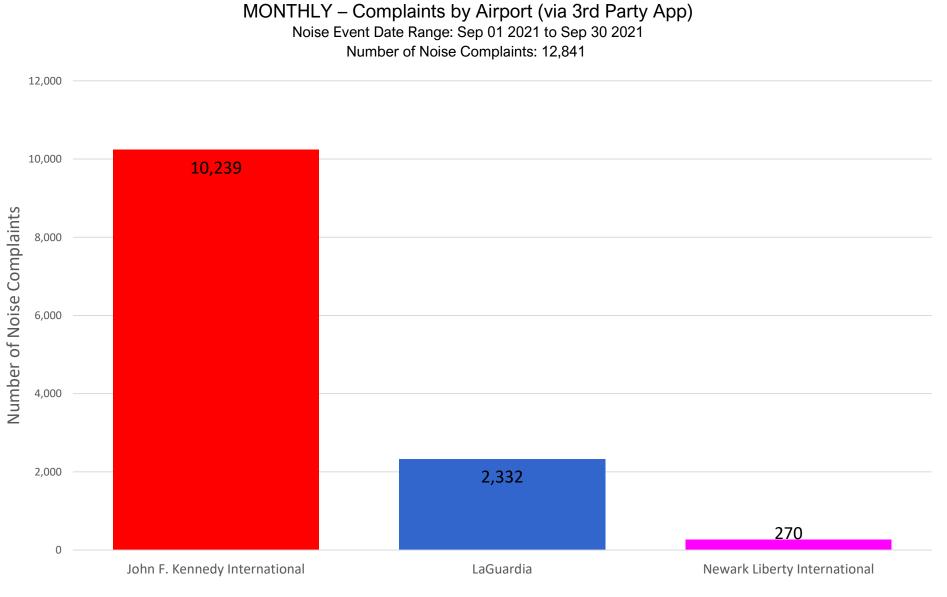

## **Third-Party App Number of Complaints by Airport - September 2021**

Airport

Note: Of the 12,841 complaints, 9,396 (73 %) were submitted by 10 Households