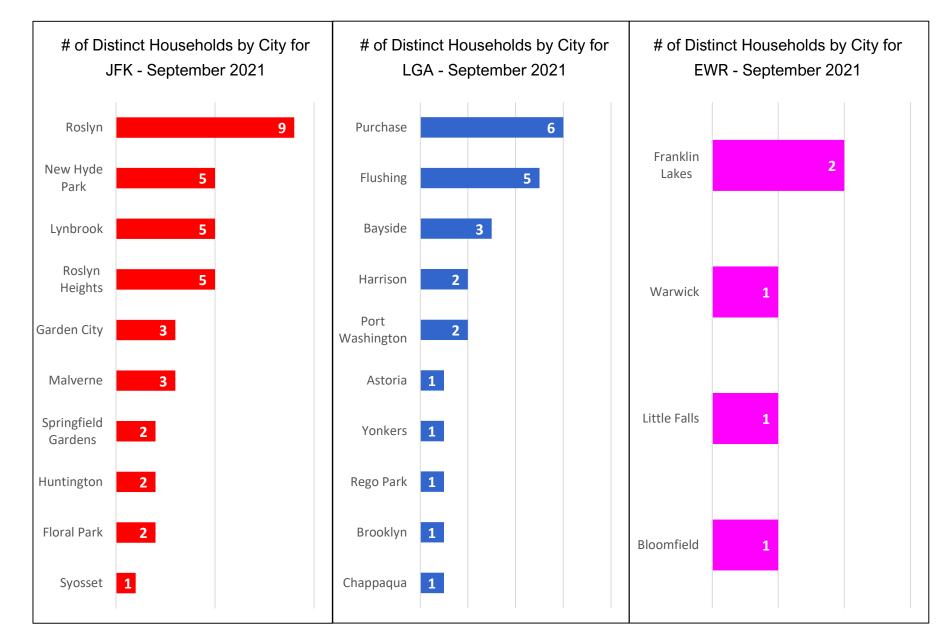

# Third-Party App Households Locations, by City\* - September 2021

#### \*Top 10 Cities