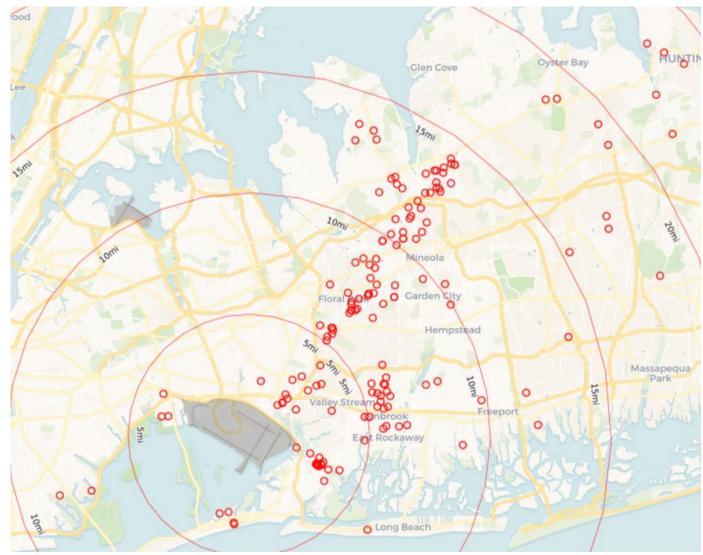

### September 2021 JFK Households Location Map (PA PlaneNoise & Third-Party App)