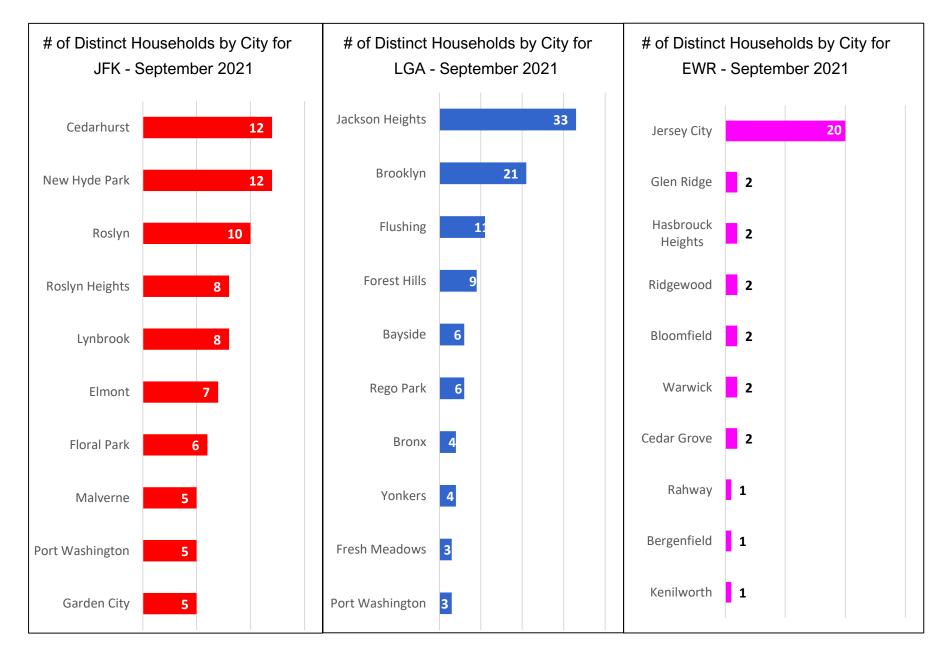

# **PANYNJ Noise Complaints Report**

September 2021

### Noise Complaints Received Via PlaneNoise System



### Number of Households by Airport - September 2021

MONTHLY – Total Households/Airport Noise Event Date Range: Sep 01 2021 to Sep 30 2021 Distinct Households: 323





## Households Statistics, by City\* - September 2021







## Number of Complaints by Airport - September 2021



Note: Of the 3,457 complaints, 1,949 (56 %) were submitted by 10 Households



### **13-Month Overview: Number of Complaints by Airport**

MONTHLY – Complaints – By Airport Noise Event Date Range: Sep 01 2020 to Sep 30 2021 The number of Noise Complaints: 26,612





# Noise Complaints Received Via Third-Party App(s)

Notes:

- 1. Third-party app(s) complaints are those that are sent by an external system into the Port Authority's PlaneNoise system, i.e. complaints that come in through a paid service/app and are not filed by the user filling-in the web form.
- 2. Complaints from Third-party app(s) are kept and stored in the same database as complaints recieved through Port Authority PlaneNoise system.
- 3. While in the same datab