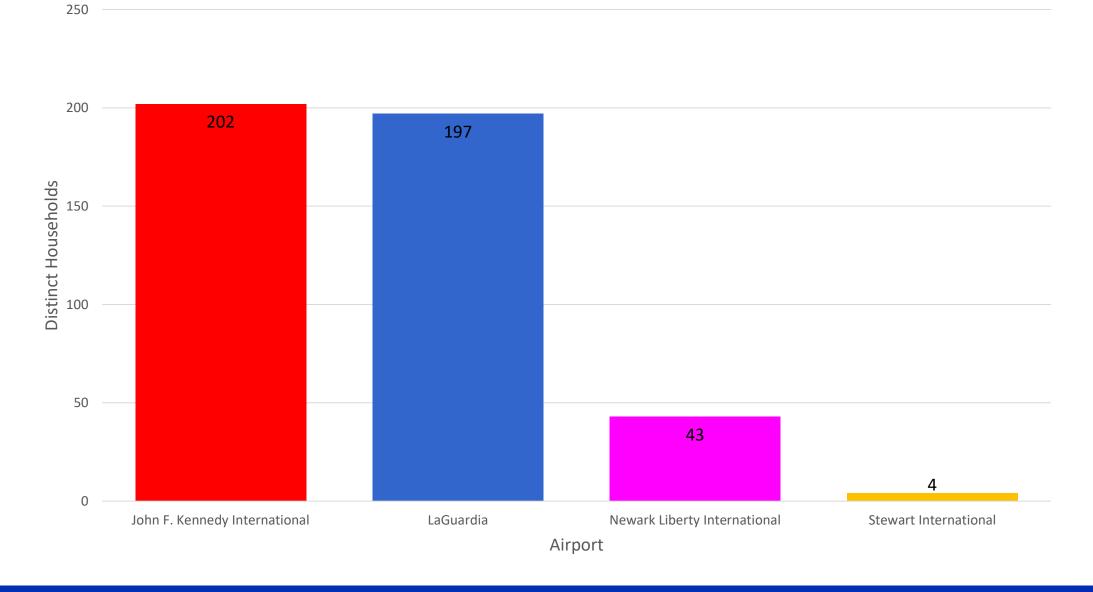

### Number of Households by Airport - September 2022

MONTHLY – Total Households/Airport Noise Event Date Range: Sep 01 2022 to Sep 30 2022 Distinct Households: 446