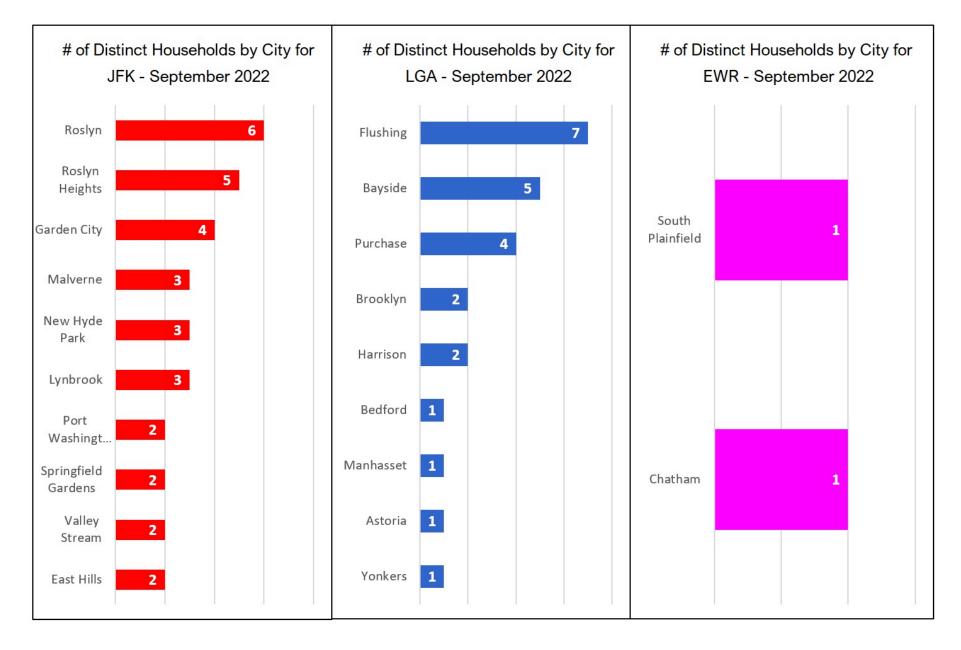

### Households Statistics, by Location\* - September 2022

<sup>\*</sup>Top 10 Locations