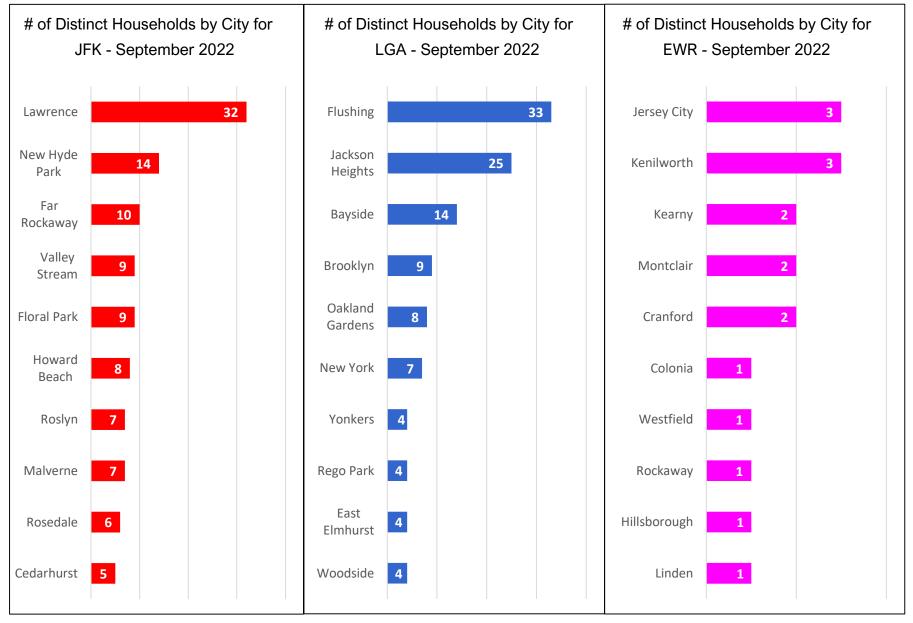

### Households Statistics, by Location\* - September 2022

<sup>\*</sup>Top 10 Locations