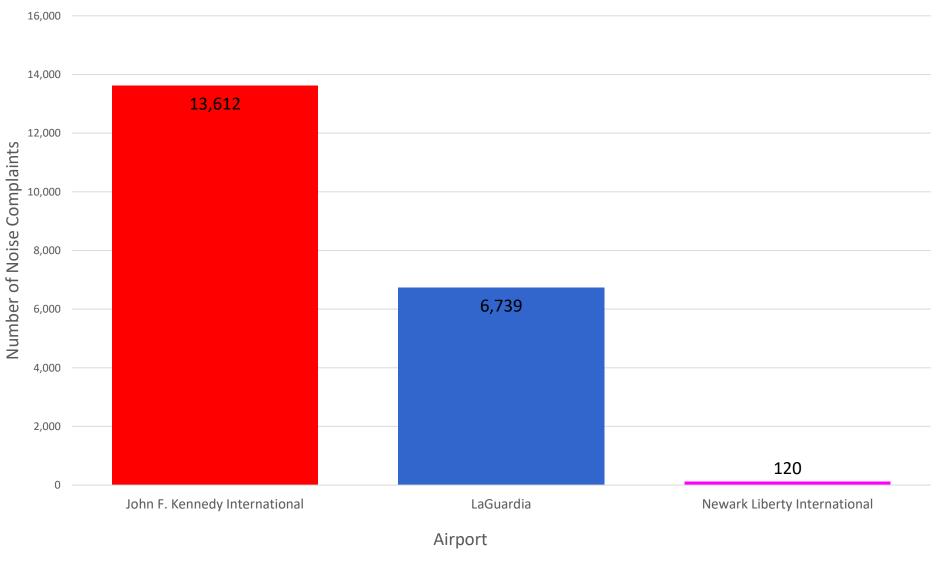

### Number of Complaints by Airport - September 2022

### Total No. of Complaints - JFK, LGA, EWR

| Month    | JFK Complaints   |                  | LGA Complaints |                  |                  | EWR Complaints |                  |                  |       |
|----------|------------------|------------------|----------------|------------------|------------------|----------------|------------------|------------------|-------|
|          | PA<br>PlaneNoise | 3rd Party<br>App | Total          | PA<br>PlaneNoise | 3rd Party<br>App | Total          | PA<br>PlaneNoise | 3rd Party<br>App | Total |
| Sep 2021 | 1,377            | 10,656           | 12,033         | 1,729            | 1,824            | 3,553          | 344              | 275              | 619   |
| Oct 2021 | 1,702            | 10,576           | 12,278         | 1,633            | 2,396            | 4,029          | 155              | 152              | 307   |
| Nov 2021 | 876              | 9,806            | 10,682         | 1,665            | 2,914            | 4,579          | 165              | 299              | 464   |
| Dec 2021 | 1,200            | 12,071           | 13,271         | 1,653            | 2,512            | 4,165          | 212              | 104              | 316   |
| Jan 2022 | 787              | 9,258            | 10,045         | 1,806            | 2,017            | 3,823          | 134              | 20               | 154   |
| Feb 2022 | 1,386            | 9,551            | 10,937         | 2,440            | 3,520            | 5,960          | 198              | 3                | 201   |
| Mar 2022 | 1,538            | 10,927           | 12,465         | 2,260            | 4,191            | 6,451          | 187              | 13               | 200   |
| Apr 2022 | 1,017            | 9,486            | 10,503         | 1,872            | 3,780            | 5,652          | 199              | 3                | 202   |
| May 2022 | 2,231            | 14,771           | 17,002         | 2,780            | 5,754            | 8,534          | 148              | 71               | 219   |
| Jun 2022 | 1,118            | 12,649           | 13,767         | 2,047            | 3,887            | 5,934          | 97               | 71               | 168   |
| Jul 2022 | 1,240            | 14,258           | 15,498         | 1,479            | 1,948            | 3,427          | 118              | 6                | 124   |
| Aug 2022 | 1,499            | 13,611           | 15,110         | 1,521            | 4,073            | 5,594          | 130              | 1                | 131   |
| Sep 2022 | 1,566            | 13,612           | 15,178         | 2,204            | 6,739            | 8,943          | 186              | 120              | 306   |