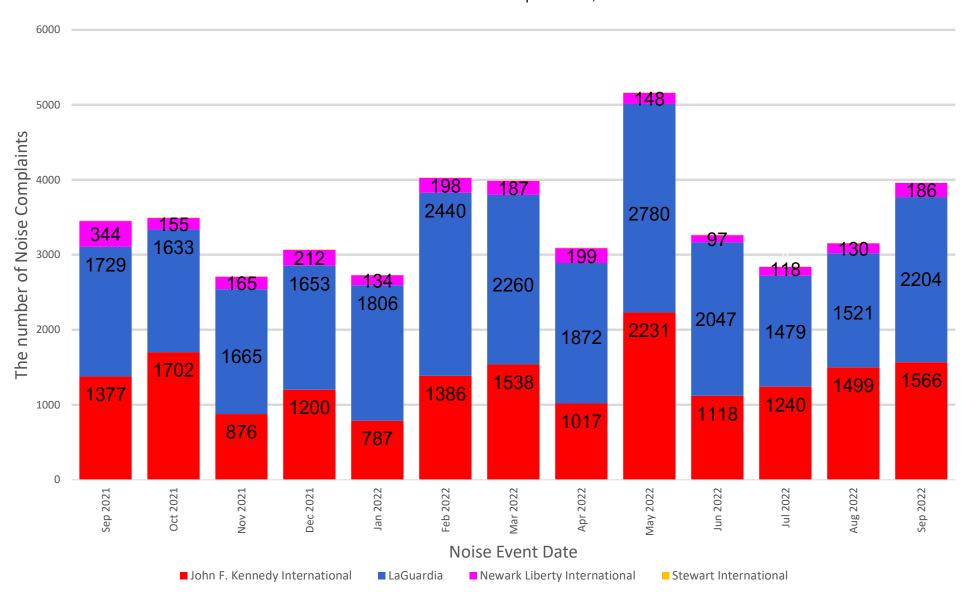

### 13-Month Overview: Number of Complaints by Airport

MONTHLY – Complaints – By Airport Noise Event Date Range: Sep 01 2021 to Sep 30 2022 The number of Noise Complaints: 44,977