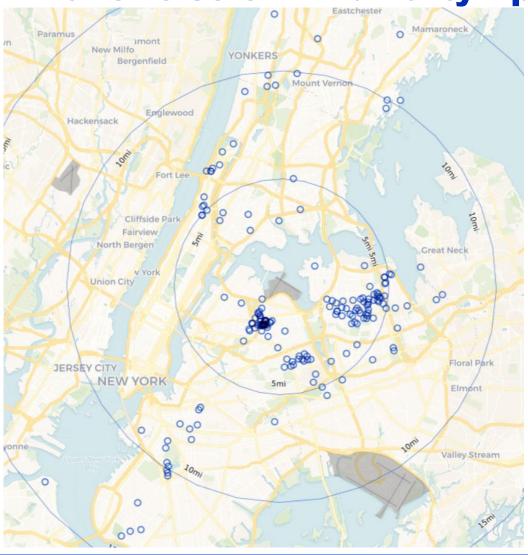

## September 2022 JFK Households Location Map (PA PlaneNoise & Third-Party App)

September 2022 LGA Households Location Map (PA PlaneNoise & Third-Party App)

September 2022 EWR Households Location Map (PA PlaneNoise & Third-Party App)