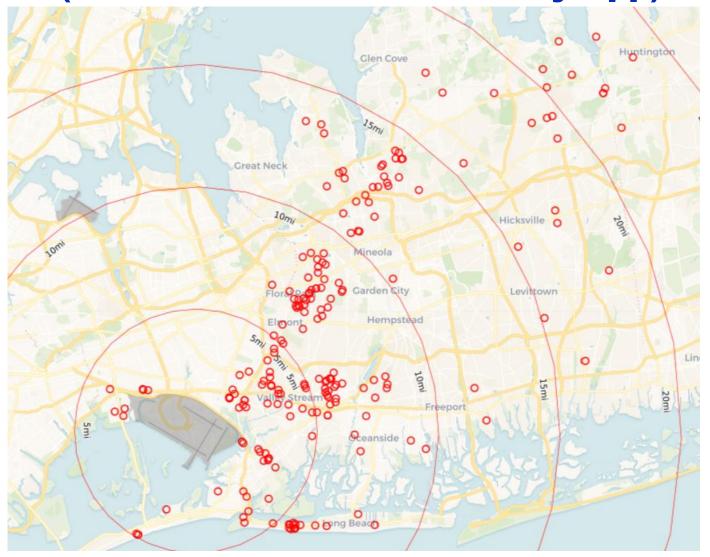

## September 2022 JFK Households Location Map (PA PlaneNoise & Third-Party App)

September 2022 LGA Households Location Map (PA PlaneNoise & Third-Party App)

September 2022 EWR Households Location Map (PA PlaneNoise & Third-Party App)