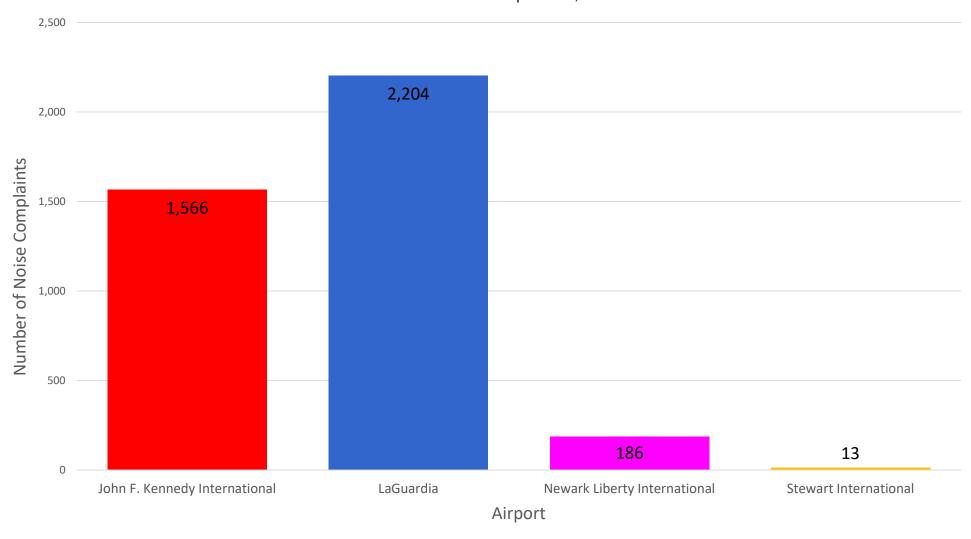

### Number of Complaints by Airport - September 2022

#### MONTHLY – Complaints by Airport

Noise Event Date Range: Sep 01 2022 to Sep 30 2022 Number of Noise Complaints: 3,969

Note: Of the 3,969 complaints, 2,329 (59 %) were submitted by 10 Households