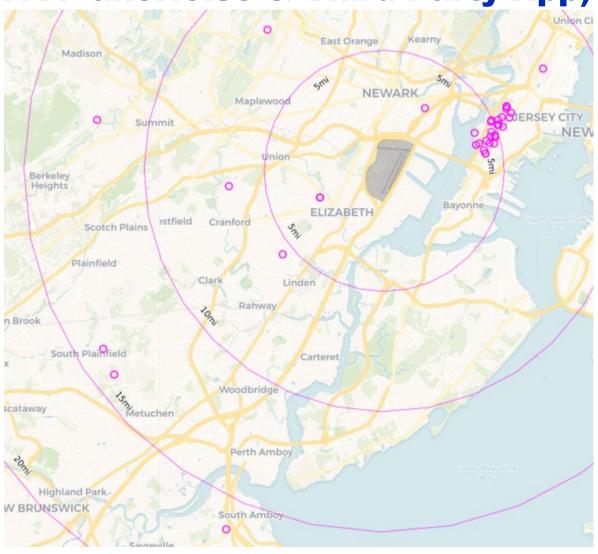

## September 2022 JFK Households Location Map (PA PlaneNoise & Third-Party App)

September 2022 LGA Households Location Map (PA PlaneNoise & Third-Party App)

September 2022 EWR Households Location Map (PA PlaneNoise & Third-Party App)