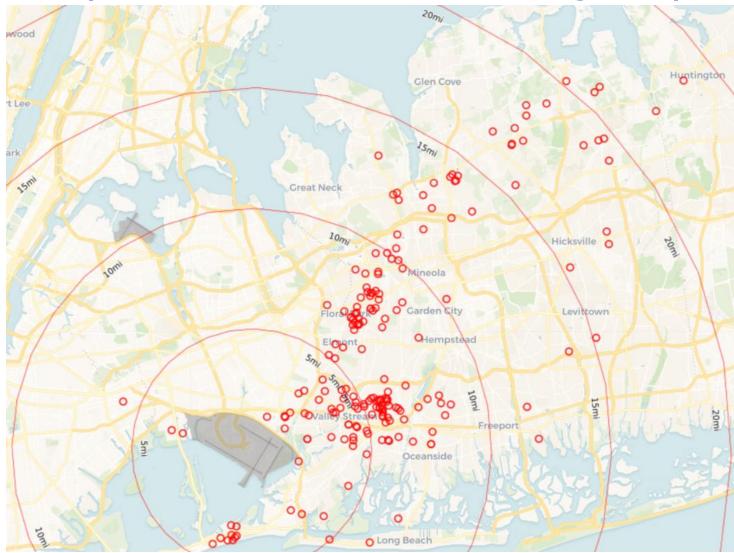

### September 2023 JFK Households Location Map (PA PlaneNoise & Third-Party App)