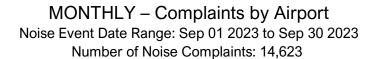

### Number of Complaints by Airport - September 2023

Note: Of the 14,623 complaints, 12,473 (85%) were submitted by 10 Households