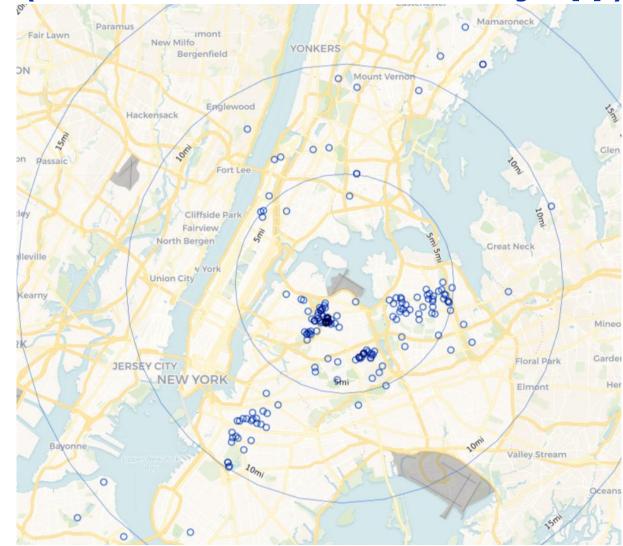

### September 2023 JFK Households Location Map (PA PlaneNoise & Third-Party App)