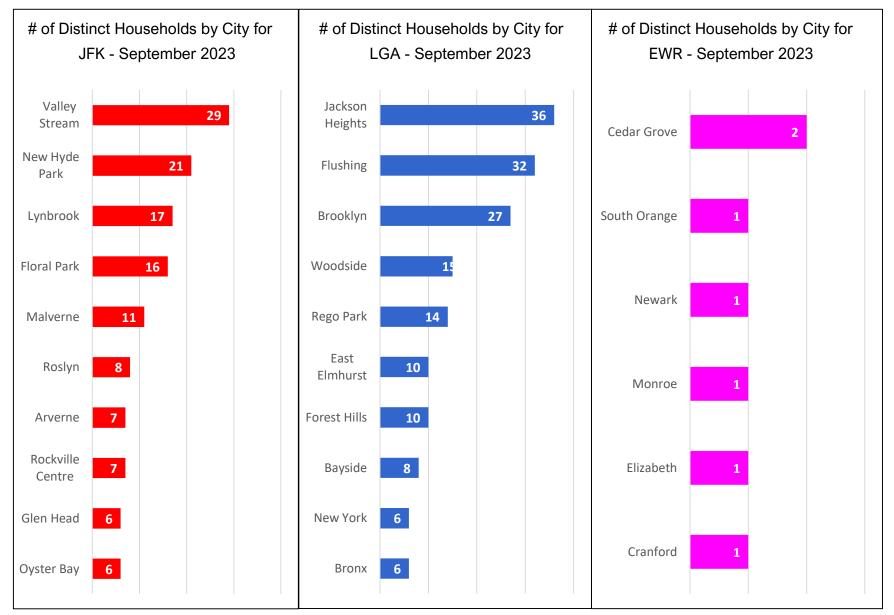

## **PANYNJ Noise Complaints Report**

September 2023

### Noise Complaints Received Via PlaneNoise System



### Number of Households by Airport - September 2023

MONTHLY – Total Households/Airport Noise Event Date Range: Sep 01 2023 to Sep 30 2023 Distinct Households: 421





### Households Statistics, by Location\* - September 2023



\*Top 10 Locations



### Number of Complaints by Airport - September 2023





Note: Of the 14,623 complaints, 12,473 (85%) were submitted by 10 Households



### **13-Month Overview: Number of Complaints by Airport**

MONTHLY – Complaints – By Airport Noise Event Date Range: Sep 01 2022 to Sep 30 2023 The number of Noise Complaints: 84,230





# Noise Complaints Received Via Third-Party App(s)

Notes:

- 1. Third-party app(s) complaints are those that are sent by an external system into the Port Authority's PlaneNoise system, i.e. complaints that come in through a paid service/app and are not filed by the user filling-in the web form.
- 2. Complaints from Third-party app(s) are kept and stored in the same database as complaints recieved through Port Authority PlaneNoise system.
- 3. W