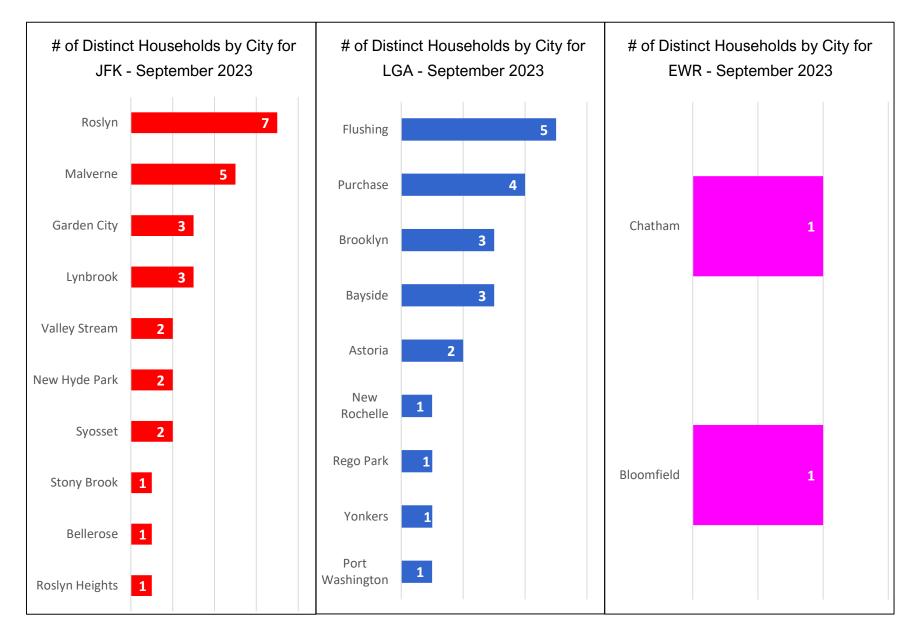

-Month Overview: Number of Complaints by Airport**

MONTHLY – Complaints – By Airport Noise Event Date Range: Sep 01 2022 to Sep 30 2023 The number of Noise Complaints: 84,230





# Noise Complaints Received Via Third-Party App(s)

Notes:

- 1. Third-party app(s) complaints are those that are sent by an external system into the Port Authority's PlaneNoise system, i.e. complaints that come in through a paid service/app and are not filed by the user filling-in the web form.
- 2. Complaints from Third-party app(s) are kept and stored in the same database as complaints recieved through Port Authority PlaneNoise system.
- 3. While in the same database, data is compiled and reported a) for each individual noise source, and, b)



### **Third-Party App Households Locations\* - September 2023**



#### \*Top 10 Locations



### **Third-Party App Complaints by Airport - September 2023**

MONTHLY – Complaints by Airport (via 3rd Party App) Noise Event Date Range: Sep 01 2023 to Sep 30 2023 Number of Noise Complaints: 18,333



Note: Of the 18,333 complaints, 16,894 (92%) were submitted by 10 Households



### Total No. of Complaints and Households - All Airports

| Month          | PA PlaneNoise<br>(Complaints/Households) | <b>3rd Party App</b><br>(Complaints/Households) |  |  |  |
|----------------|------------------------------------------|-------------------------------------------------|--|--|--|
| September 2022 | 3,969 / <mark>446</mark>                 | 20,471 / <mark>80</mark>                        |  |  |  |
| October 2022   | 3,057 / <mark>305</mark>                 | 21