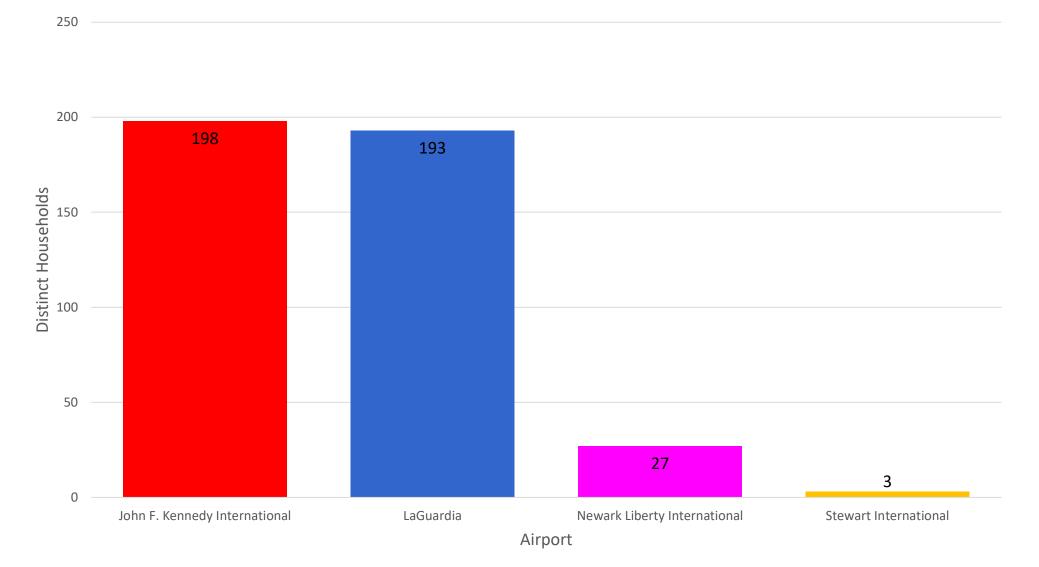

### Number of Households by Airport - September 2023

MONTHLY – Total Households/Airport Noise Event Date Range: Sep 01 2023 to Sep 30 2023 Distinct Households: 421