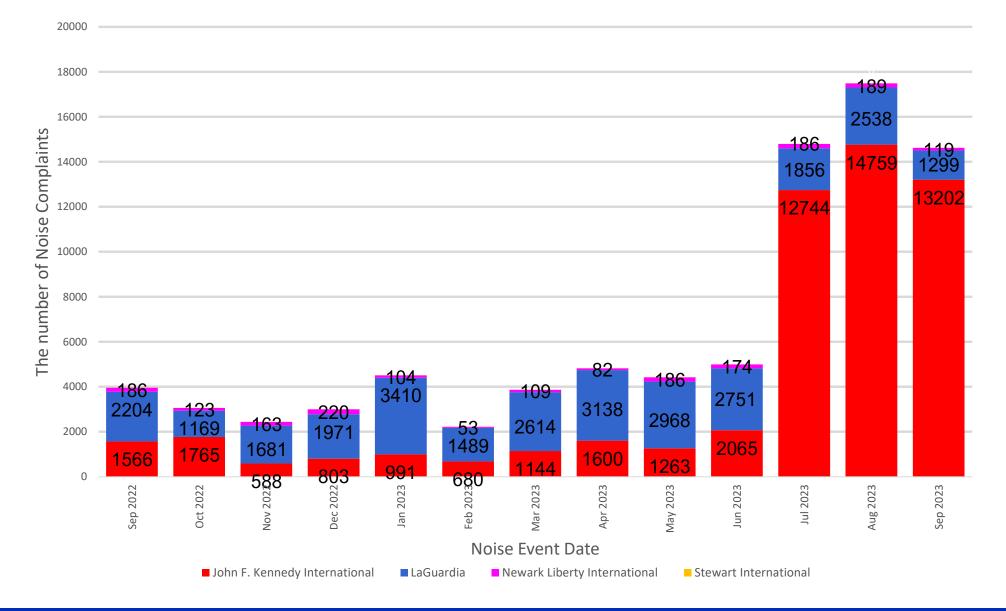

### **13-Month Overview: Number of Complaints by Airport**

MONTHLY – Complaints – By Airport Noise Event Date Range: Sep 01 2022 to Sep 30 2023 The number of Noise Complaints: 84,230