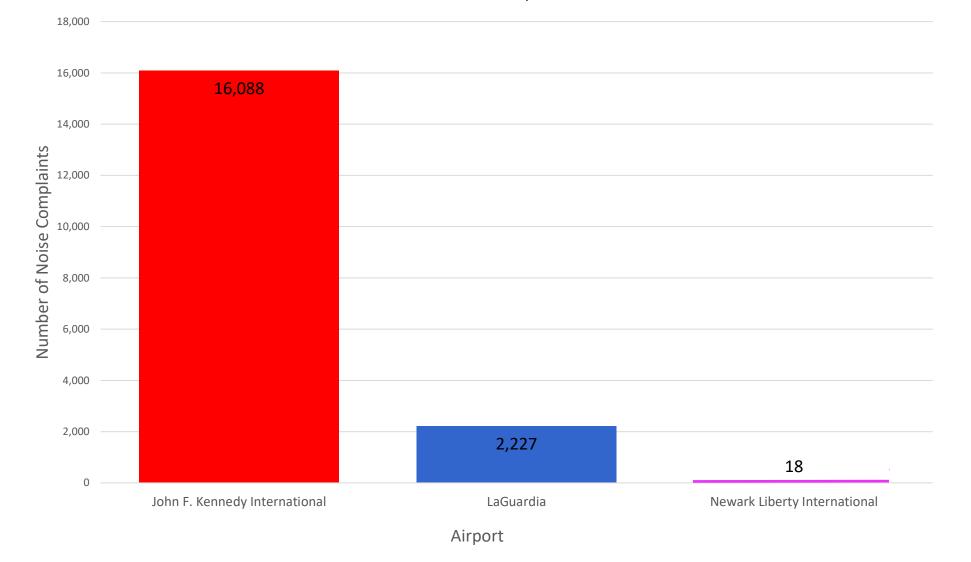

### Number of Complaints by Airport - September 2023

Note: Of the 14,623 complaints, 12,473 (85%) were submitted by 10 Households