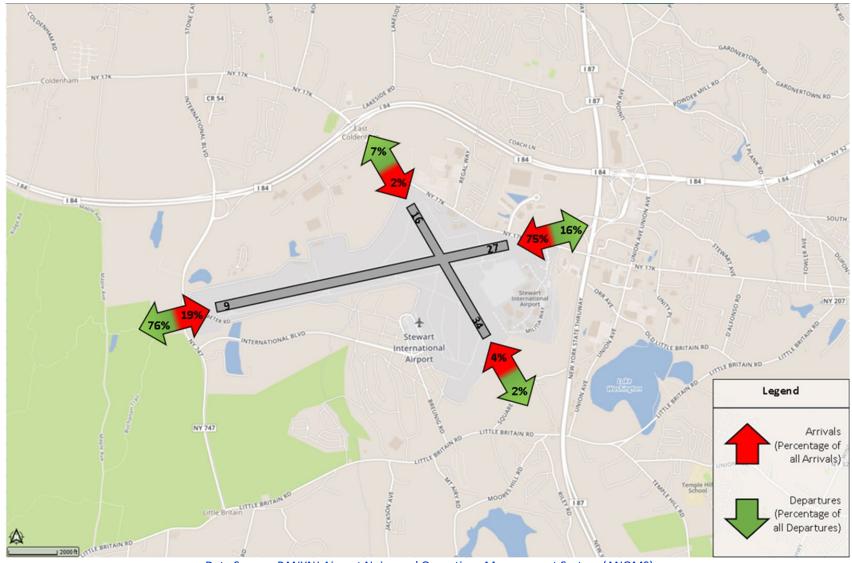

| 171   | 127   | 15     | 27     | 387    | 431    | 26     | 35     | 34      | 60      |
| Aug - 2021 | 1,387               | 117   | 98    | 23     | 27     | 461    | 489    | 33     | 38     | 27      | 74      |
| Sep - 2021 | 1,279               | 90    | 86    | 24     | 20     | 431    | 479    | 34     | 40     | 4       | 71      |
| Oct - 2021 | 1,175               | 147   | 132   | 12     | 12     | 375    | 402    | 17     | 26     | 16      | 36      |
| Nov - 2021 | 1,221               | 35    | 24    | 15     | 15     | 494    | 521    | 26     | 48     | 6       | 37      |
| Dec - 2021 | 1,084               | 101   | 82    | 8      | 8      | 392    | 404    | 21     | 35     | 4       | 29      |



#### **SWF Runway Utilization – Directional Map (December 2021)**