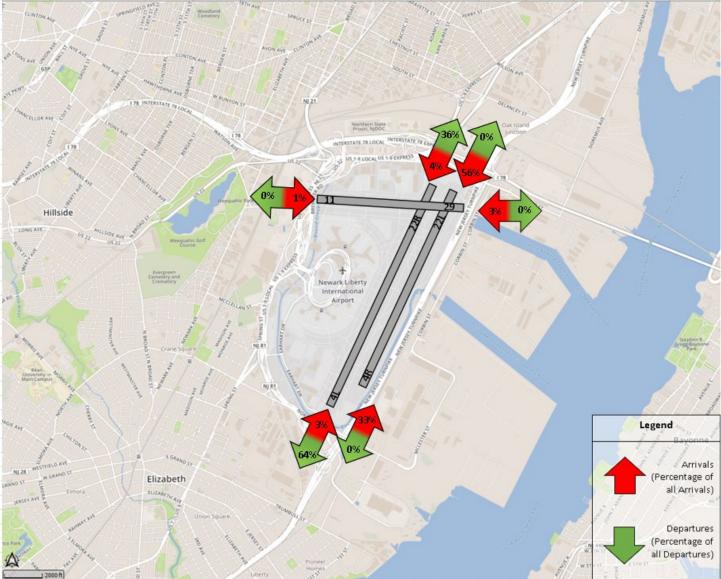

| 1          | 17         |
| Sep - 2021 | 24,801              | 2,345  | 3,183  | 940    | 49     | 26     | 33     | 625     | 23      | 3,553   | 9,097   | 4,895  | 26     | 0          | 6          |
| Oct - 2021 | 29,402              | 850    | 5,540  | 4,712  | 15     | 76     | 64     | 7,130   | 132     | 823     | 8,910   | 1,116  | 27     | 1          | 6          |
| Nov - 2021 | 33,441              | 256    | 4,703  | 4,432  | 9      | 269    | 11     | 9,832   | 117     | 727     | 11,859  | 1,156  | 35     | 29         | 6          |
| Dec - 2021 | 34,727              | 447    | 6,210  | 5,744  | 4      | 131    | 22     | 9,797   | 20      | 694     | 11,039  | 534    | 74     | 3          | 8          |



# **EWR Runway Utilization – Directional Map (December 2021)**





# **SWF Runway Utilization – Monthly Comparison**

| Month      | Total<br>Operations | 9 Arr | 9 Dep | 16 Arr | 16 Dep | 27 Arr | 27 Dep | 34 Arr | 34 Dep | Unk Arr | Unk Dep |
|------------|---------------------|-------|-------|--------|--------|--------|--------|--------|--------|---------|---------|
| Dec - 2020 | 872                 | 84    | 73    | 10     | 8      | 295    | 340    | 11     | 13     | 13      | 25      |
| Jan - 2021 | 812                 | 85    | 46    | 1      | 5      | 273    | 296    | 29     | 43     | 13      | 21      |
| Feb - 2021 | 774                 | 100   | 101   | 7      | 12     | 238    | 262    | 14     | 12     | 6       | 22      |
| Mar - 2021 | 1,076               | 103   | 69    | 19     | 14     | 352    | 380    | 29     | 61     | 12