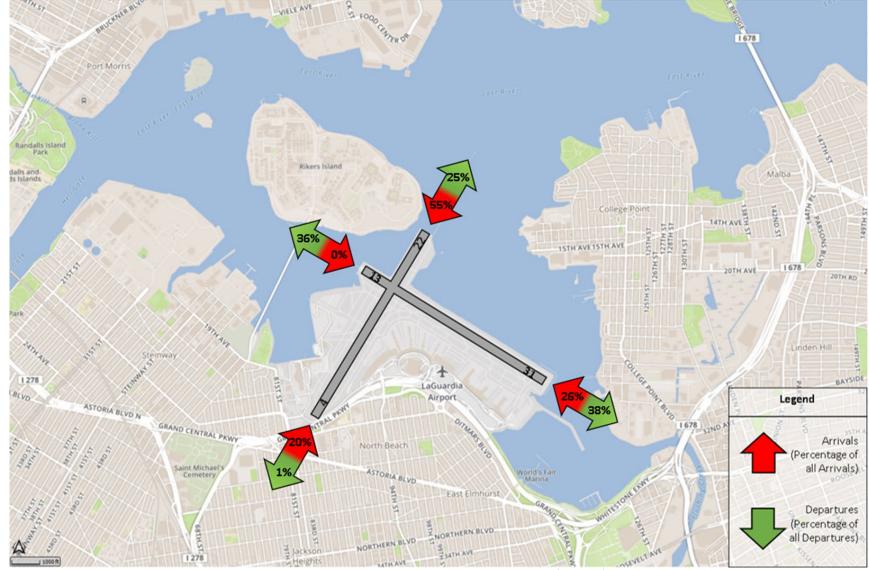

### LGA Runway Utilization – Directional Map (December 2021)

Data Source: PANYNJ Airport Noise and Operations Management System (ANOMS)