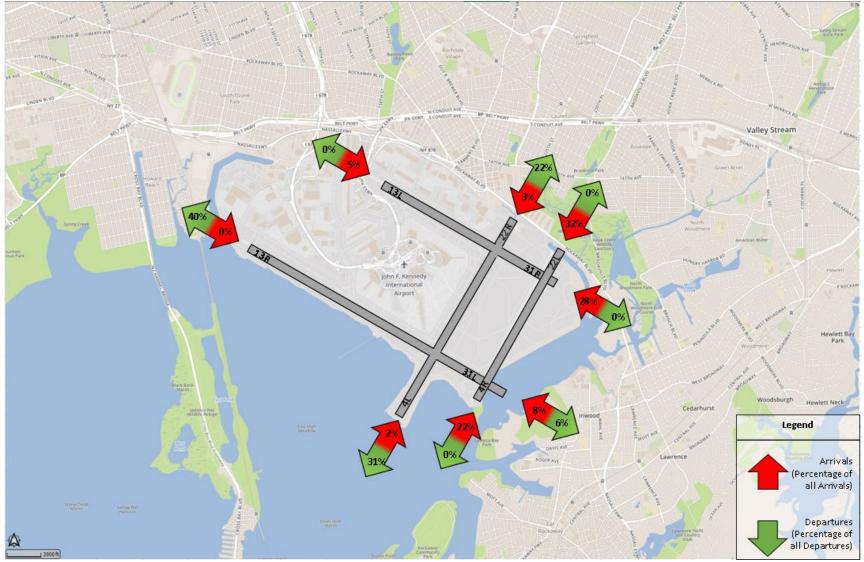

# JFK Runway Utilization – Directional Map (December 2021)

Data Source: PANYNJ Airport Noise and Operations Management System (ANOMS)