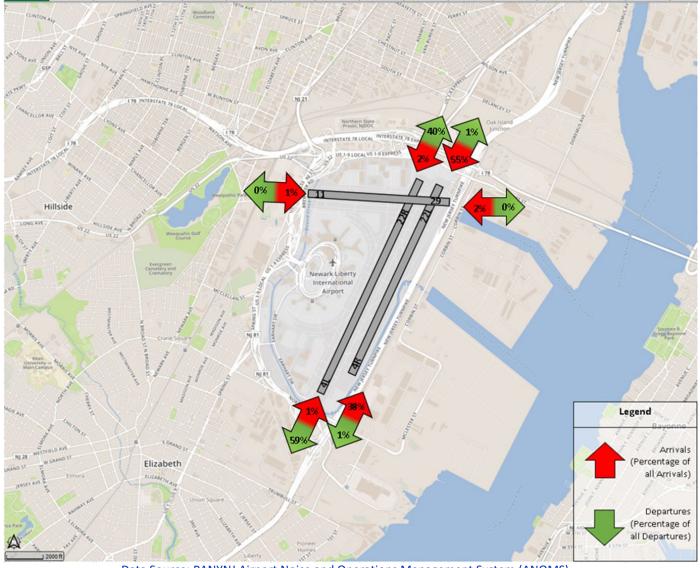

#### **EWR Runway Utilization – Directional Map (December 2022)**

# **EWR Runway Utilization – Monthly Comparison**

| Month      | Total<br>Operations | 4L Arr | 4L Dep | 4R Arr | 4R Dep | 11 Arr | 11 Dep | 22L Arr | 22L Dep | 22R Arr | 22R Dep | 29 Arr | 29 Dep | Unk<br>Arr | Unk<br>Dep |
|------------|---------------------|--------|--------|--------|--------|--------|--------|---------|---------|---------|---------|--------|--------|------------|------------|
| Dec - 2021 | 34,727              | 447    | 6,210  | 5,744  | 4      | 131    | 22     | 9,797   | 20      | 694     | 11,039  | 534    | 74     | 3          | 8          |
| Jan - 2022 | 29,303              | 376    | 6,576  | 6,160  | 124    | 74     | 10     | 6,177   | 36      | 672     | 7,902   | 1,166  | 25     | 0          | 5          |
| Feb - 2022 | 28,263              | 522    | 5,197  | 4,688  | 41     | 96     | 13     | 6,124   | 10      | 832     | 8,778   | 1,920  | 25     | 6          | 11         |
| Mar - 2022 | 33,341              | 378    | 6,045  | 5,579  | 32     | 166    | 12     | 8,713   | 101     | 656     | 10,409  | 1,158  | 75     | 2          | 15         |
| Apr - 2022 | 34,043              | 256    | 7,082  | 7,076  | 156    | 105    | 12     | 8,054   | 102     | 227     | 9,663   | 1,292  | 12     | 1          | 5          |
| May - 2022 | 36,530              | 173    | 7,731  | 7,501  | 101    | 225    | 84     | 9,990   | 95      | 179     | 10,231  | 187    | 19     | 7          | 7          |
| Jun - 2022 | 33,818              | 179    | 5,872  | 5,552  | 73     | 129    | 16     | 10,209  | 101     | 303     | 10,850  | 497    | 20     | 4          | 13         |
| Jul - 2022 | 34,030              | 88     | 4,224  | 4,039  | 31     | 125    | 49     | 12,436  | 208     | 222     | 12,516  | 72     | 11     | 5          | 4          |
| Aug - 2022 | 33,622              | 102    | 4,177  | 4,097  | 86     | 146    | 63     | 12,070  | 178     | 286     | 12,293  | 54     | 13     | 30         | 27         |
| Sep - 2022 | 31,157              | 105    | 4,614  | 5,143  | 713    | 59     | 16     | 8,724   | 2,104   | 175     | 8,122   | 1,363  | 8      | 2          | 9          |
| Oct - 2022 | 34,374              | 176    | 7,589  | 7,491  | 104    | 97     | 34     | 9,102   | 89      | 307     | 9,364   | 5      | 5      | 3          | 8          |
| Nov - 2022 | 33,605              | 153    | 4,945  | 4,687  | 120    | 199    | 9      | 10,912  | 214     | 237     | 11,512  | 605    | 7      | 2          | 3          |
| Dec - 2022 | 34,508              | 206    | 6,800  | 6,658  | 102    | 248    | 13     | 9,505   | 137     | 262     | 10,139  | 421    | 6      | 6          | 5          |