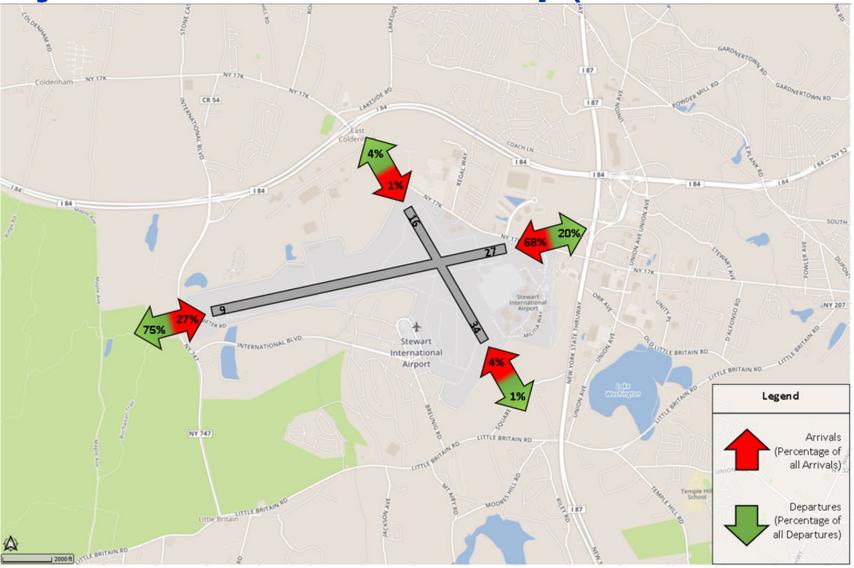

#### **SWF Runway Utilization – Directional Map (December 2022)**

#### **SWF Runway Utilization – Monthly Comparison**

| Month      | Total<br>Operations | 9 Arr | 9 Dep | 16 Arr | 16 Dep | 27 Arr | 27 Dep | 34 Arr | 34 Dep | Unk Arr | Unk Dep |
|------------|---------------------|-------|-------|--------|--------|--------|--------|--------|--------|---------|---------|
| Dec - 2021 | 1,084               | 101   | 82    | 8      | 8      | 392    | 404    | 21     | 35     | 4       | 29      |
| Jan - 2022 | 947                 | 97    | 87    | 5      | 7      | 331    | 360    | 7      | 17     | 7       | 29      |
| Feb - 2022 | 885                 | 84    | 65    | 7      | 5      | 312    | 359    | 15     | 9      | 7       | 22      |
| Mar - 2022 | 1,076               | 101   | 95    | 17     | 20     | 358    | 398    | 18     | 25     | 12      | 32      |
| Apr - 2022 | 1,019               | 68    | 60    | 28     | 22     | 337    | 355    | 46     | 54     | 4       | 45      |
| May - 2022 | 1,035               | 169   | 150   | 12     | 20     | 271    | 318    | 24     | 33     | 10      | 28      |
| Jun - 2022 | 1,216               | 69    | 56    | 27     | 23     | 426    | 478    | 41     | 39     | 10      | 47      |
| Jul - 2022 | 1,543               | 95    | 81    | 3      | 13     | 566    | 590    | 32     | 38     | 35      | 90      |
| Aug - 2022 | 1,482               | 122   | 119   | 22     | 16     | 505    | 519    | 42     | 54     | 19      | 64      |
| Sep - 2022 | 1,272               | 163   | 144   | 11     | 13     | 384    | 411    | 38     | 38     | 15      | 55      |
| Oct - 2022 | 1,263               | 143   | 137   | 7      | 11     | 416    | 445    | 14     | 23     | 15      | 52      |
| Nov - 2022 | 1,029               | 86    | 63    | 7      | 7      | 370    | 407    | 13     | 27     | 6       | 43      |
| Dec - 2022 | 1,080               | 137   | 103   | 3      | 5      | 342    | 387    | 22     | 20     | 10      | 51      |