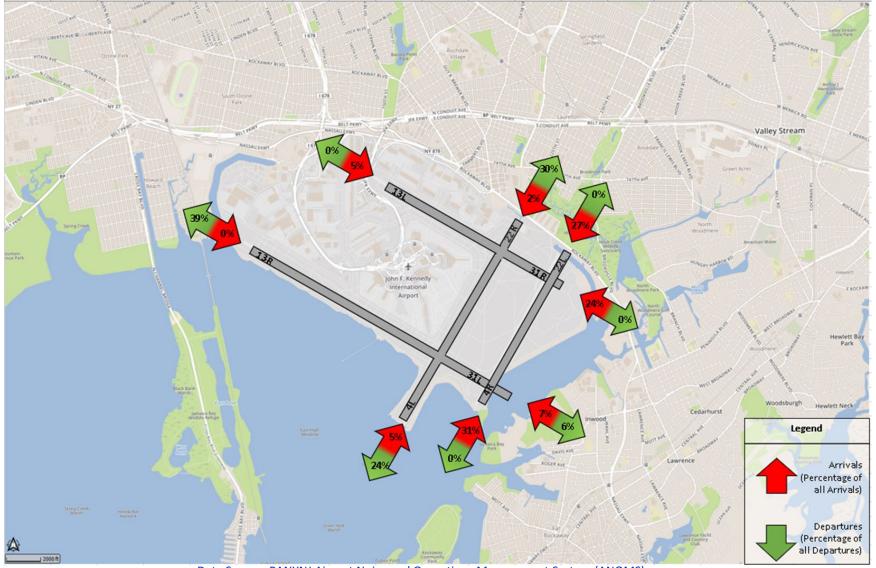

#### JFK Runway Utilization - Directional Map (December 2022)

# JFK Runway Utilization – Monthly Comparison

| Month      | Total<br>Operations | 4L<br>Arr | 4L<br>Dep | 4R<br>Arr | 4R<br>Dep | 13L<br>Arr | 13L<br>Dep | 13R<br>Arr | 13R<br>Dep | 22L<br>Arr | 22L<br>Dep | 22R<br>Arr | 22R<br>Dep | 31L<br>Arr | 31L<br>Dep | 31R<br>Arr | 31R<br>Dep | Unk<br>Arr | Unk<br>Dep |
|------------|---------------------|-----------|-----------|-----------|-----------|------------|------------|------------|------------|------------|------------|------------|------------|------------|------------|------------|------------|------------|------------|
| Dec - 2021 | 33,731              | 395       | 3,773     | 3,646     | 0         | 785        | 3          | 1          | 1,012      | 5,422      | 0          | 574        | 5,269      | 1,293      | 6,769      | 4,742      | 36         | 2          | 9          |
| Jan - 2022 | 32,508              | 413       | 3,092     | 2,914     | 14        | 475        | 3          | 2          | 624        | 4,737      | 0          | 415        | 4,717      | 1,626      | 7,796      | 5,638      | 31         | 1          | 10         |
| Feb - 2022 | 31,402              | 402       | 3,717     | 3,580     | 8         | 1,287      | 23         | 4          | 1,587      | 4,224      | 2          | 395        | 4,005      | 1,206      | 6,287      | 4,619      | 40         | 6          | 10         |
| Mar - 2022 | 36,239              | 317       | 2,855     | 2,673     | 0         | 2,189      | 31         | 9          | 2,721      | 5,771      | 2          | 515        | 5,254      | 1,397      | 7,226      | 5,227      | 34         | 6          | 12         |
| Apr - 2022 | 35,775              | 241       | 2,549     | 2,336     | 1         | 2,892      | 44         | 19         | 3,841      | 4,444      | 1          | 370        | 3,566      | 1,688      | 7,858      | 5,869      | 44         | 3          | 9          |
| May - 2022 | 37,455              | 813       | 5,799     | 5,640     | 1         | 2,769      | 31         | 12         | 3,676      | 7,033      | 14         | 530        | 6,321      | 416        | 2,909      | 1,461      | 13         | 6          | 11         |
| Jun - 2022 | 37,326              | 113       | 1,215     | 1,138     | 0         | 4,726      | 50         | 18         | 6,309      | 8,446      | 0          | 638        | 6,867      | 700        | 4,223      | 2,836      | 26         | 5          | 16         |
| Jul - 2022 | 39,578              | 153       | 1,965     | 1,811     | 1         | 4,458      | 43         | 19         | 5,624      | 9,500      | 1          | 807        | 7,902      | 645        | 4,247      | 2,354      | 14         | 13         | 21         |
| Aug - 2022 | 39,176              | 332       | 2,788     | 2,780     | 0         | 4,180      | 16         | 16         | 5,540      | 9,835      | 2          | 649        | 8,399      | 460        | 2,868      | 1,245      | 12         | 29         | 25         |
| Sep - 2022 | 37,967              | 445       | 2,978     | 3,031     | 2         | 2,334      | 10         | 5          | 2,992      | 6,408      | 0          | 568        | 5,469      | 1,442      | 7,523      | 4,711      | 33         | 6          | 10         |
| Oct - 2022 | 38,600              | 943       | 5,288     | 5,126     | 1         | 1,742      | 11         | 12         | 2,207      | 7,830      | 0          | 819        | 7,048      | 601        | 4,736      | 2,203      | 12         | 10         | 11         |
| Nov - 2022 | 37,044              | 394       | 2,765     | 2,767     | 0         | 2,104      | 10         | 7          | 2,618      | 5,307      | 1          | 593        | 4,888      | 1,523      | 8,230      | 5,796      | 39         | 0          | 2          |
| Dec - 2022 | 37,515              | 893       | 5,625     | 5,797     | 0         | 893        | 9          | 5          | 1,155      | 5,027      | 0          | 463        | 4,506      | 1,282      | 7,265      | 4,544      | 32         | 14         | 5          |