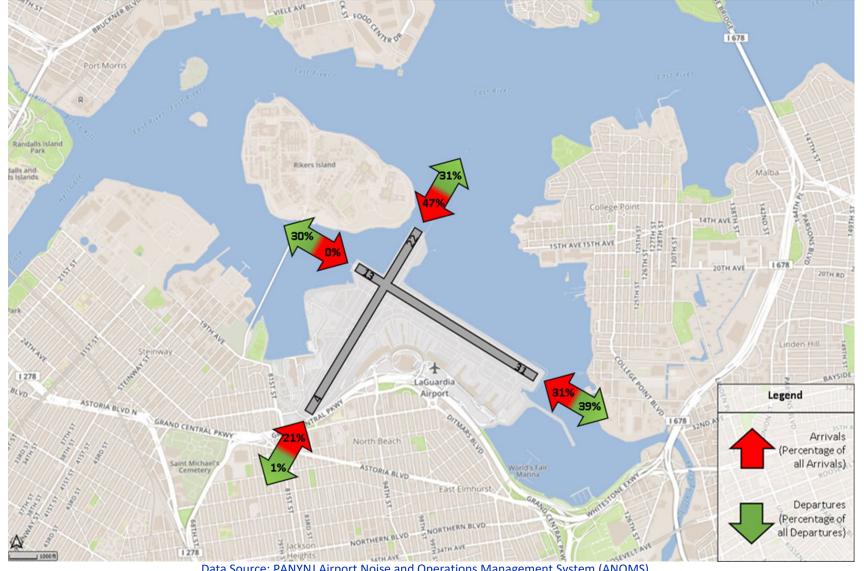

# **LGA Runway Utilization – Directional Map (December 2022)**

# **LGA Runway Utilization – Monthly Comparison**

| Month      | Total<br>Operations | 4 Arr | 4 Dep | 13 Arr | 13 Dep | 22 Arr | 22 Dep | 31 Arr | 31 Dep | Unk<br>Arr | Unk<br>Dep |
|------------|---------------------|-------|-------|--------|--------|--------|--------|--------|--------|------------|------------|
| Dec - 2021 | 27,881              | 2,732 | 3,471 | 3      | 5,317  | 7,589  | 83     | 3,587  | 5,079  | 8          | 12         |
| Jan - 2022 | 27,152              | 2,094 | 5,022 | 52     | 4,041  | 6,079  | 5      | 5,344  | 4,497  | 6          | 12         |
| Feb - 2022 | 26,286              | 2,734 | 2,550 | 115    | 6,773  | 7,325  | 10     | 3,018  | 3,736  | 9          | 16         |
| Mar - 2022 | 30,276              | 1,656 | 4,176 | 192    | 6,339  | 8,691  | 46     | 4,554  | 4,601  | 13         | 8          |
| Apr - 2022 | 29,527              | 3,182 | 5,143 | 214    | 6,349  | 6,022  | 191    | 5,336  | 3,076  | 5          | 9          |
| May - 2022 | 30,371              | 6,563 | 2,064 | 90     | 11,839 | 6,404  | 6      | 2,082  | 1,305  | 8          | 10         |
| Jun - 2022 | 28,208              | 2,490 | 2,723 | 0      | 8,194  | 8,800  | 13     | 2,771  | 3,205  | 6          | 6          |
| Jul - 2022 | 29,806              | 2,497 | 2,547 | 168    | 8,724  | 10,540 | 226    | 1,659  | 3,419  | 15         | 11         |
| Aug - 2022 | 29,336              | 2,850 | 2,290 | 243    | 8,474  | 9,213  | 205    | 2,285  | 3,712  | 38         | 26         |
| Sep - 2022 | 30,631              | 3,556 | 3,355 | 308    | 7,467  | 7,952  | 269    | 3,474  | 4,239  | 5          | 6          |
| Oct - 2022 | 30,893              | 5,199 | 2,316 | 65     | 6,572  | 8,677  | 239    | 1,494  | 6,318  | 4          | 9          |
| Nov - 2022 | 30,357              | 1,522 | 3,747 | 125    | 5,844  | 9,402  | 93     | 4,087  | 5,525  | 6          | 6          |
| Dec - 2022 | 28,763              | 3,105 | 4,432 | 3      | 5,501  | 6,813  | 102    | 4,544  | 4,247  | 10         | 6          |