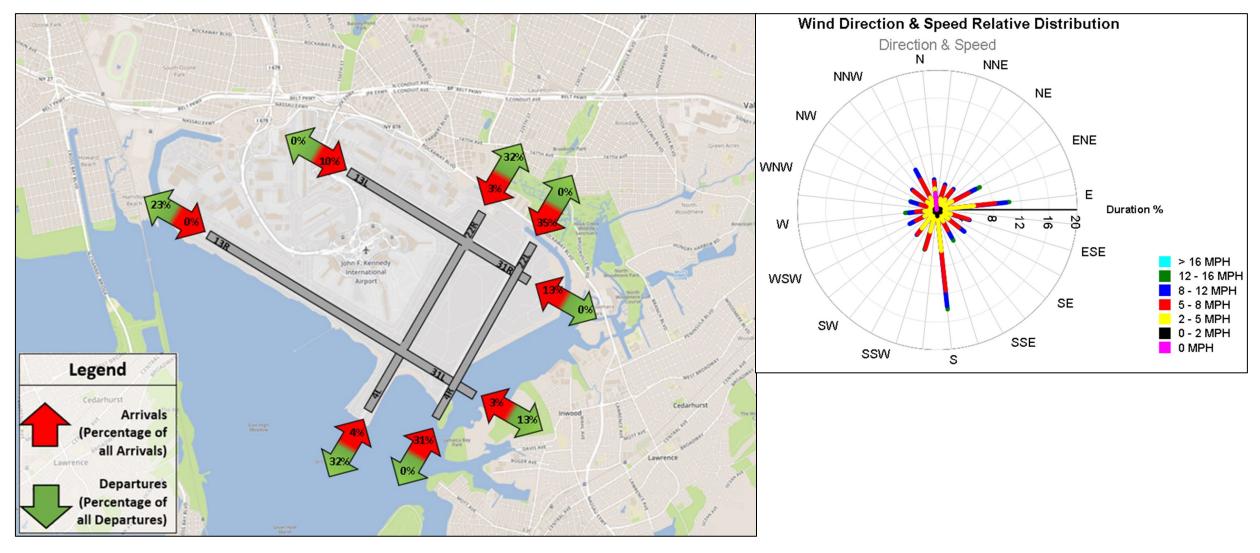

| 2          | 1,532      | 5,845      | 1          | 435        | 5,061      | 748        | 5,893      | 3,204      | 15         | 6          | 11         |
| Mar - 2024 | 37,484              | 538       | 5,003     | 4,934     | 1         | 1,584      | 6          | 3          | 1,956      | 5,153      | 0          | 318        | 4,536      | 1,348      | 7,208      | 4,862      | 13         | 6          | 15         |
| Apr - 2024 | 37,925              | 746       | 6,094     | 5,963     | 1         | 1,966      | 7          | 3          | 2,442      | 6,614      | 1          | 602        | 6,110      | 660        | 4,286      | 2,381      | 12         | 8          | 29         |

PORT AUTHORITY NY NJ AIR LAND RAIL SEA

# JFK Runway Utilization - Directional Map and Wind Rose Map





# **LGA Runway Utilization – Monthly Comparison**

| Month      | Total<br>Operations | 4 Arr | 4 Dep | 13 Arr | 13 Dep | 22 Arr | 22 Dep | 31 Arr | 31 Dep | Unk<br>Arr | Unk<br>Dep |
|------------|---------------------|-------|-------|--------|--------|--------|--------|--------|--------|------------|------------|
| Apr - 2023 | 30,663              | 3,624 | 2,504 | 400    | 8,119  | 9,284  | 100    | 2,002  | 4,616  | 2          | 12         |
| May - 2023 | 32,727              | 3,673 | 3,206 | 1      | 8,588  | 9,182  | 4      | 3,483  | 4,575  | 4          | 11         |
| Jun - 2023 | 28,578              | 4,121 | 2,947 | 5      | 8,388  | 7,368  | 10     | 2,752  | 2,969  | 5          | 13         |
| Jul - 2023 | 27,439              | 1,681 | 1,541 | 21     | 8,556  | 10,294 |