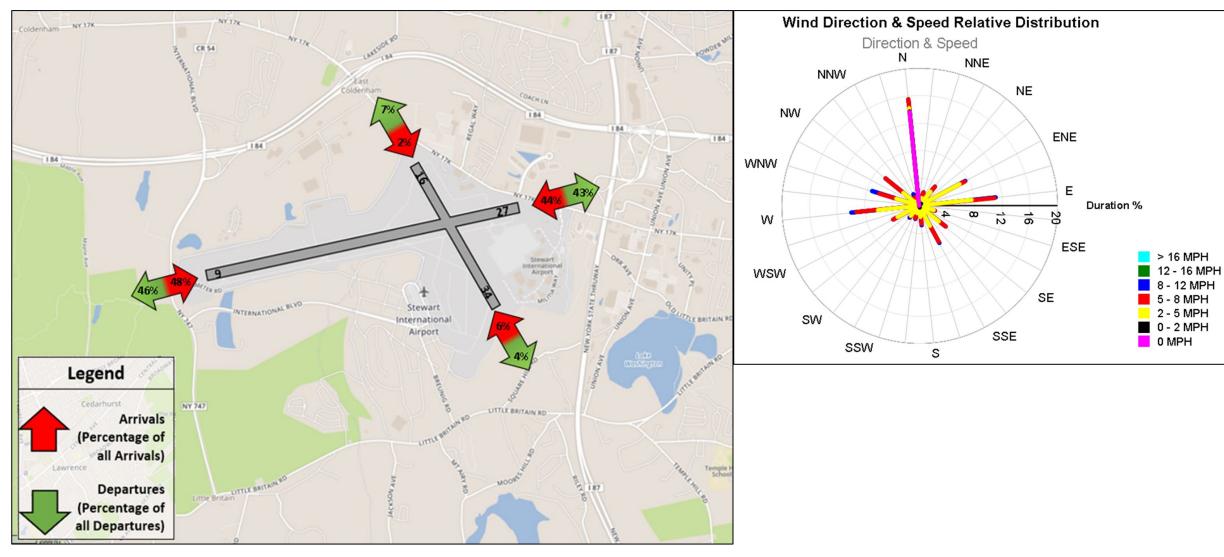

| 74    | 68    | 5      | 10     | 384    | 402    | 24     | 14     | 11      | 36      |
| Dec - 2023 | 883                 | 92    | 92    | 5      | 6      | 307    | 321    | 11     | 16     | 6       | 27      |
| Jan - 2024 | 795                 | 96    | 102   | 3      | 9      | 261    | 283    | 15     | 15     | 3       | 8       |
| Feb - 2024 | 907                 | 108   | 103   | 8      | 14     | 284    | 280    | 25     | 37     | 5       | 43      |
| Mar - 2024 | 913                 | 177   | 173   | 7      | 12     | 218    | 237    | 16     | 25     | 8       | 40      |
| Apr - 2024 | 1,003               | 224   | 214   | 8      | 19     | 204    | 229    | 30     | 35     | 9       | 31      |



## **SWF Runway Utilization - Directional Map and Wind Rose Map**





# **TEB Runway Utilization – Monthly Comparison**

| Month      | Total<br>Operations | 1 Arr | 1 Dep | 6 Arr | 6 Dep | 19 Arr | 19 Dep | 24 Arr | 24 Dep | Unk<br>Arr | Unk<br>Dep |
|------------|---------------------|-------|-------|-------|-------|--------|--------|--------|--------|------------|------------|
| Apr - 2023 | 13,825              | 404   | 1,914 | 1,460 | 148   | 4,175  | 224    | 888    | 4,611  | 0          | 1          |
| May - 2023 | 15,980              | 274   | 2,868 | 2,883 | 309   | 4,400  | 237    | 479    | 4,529  | 0          | 1          |
| Jun - 2023 | 14,662              | 178   | 2,440 | 2,442 | 244   | 4,022  | 275    | 629    | 4,432  | 0          | 0          |
| Jul - 2023 | 12,063              | 177   | 909   | 836   | 139   | 4,520  | 394    | 515