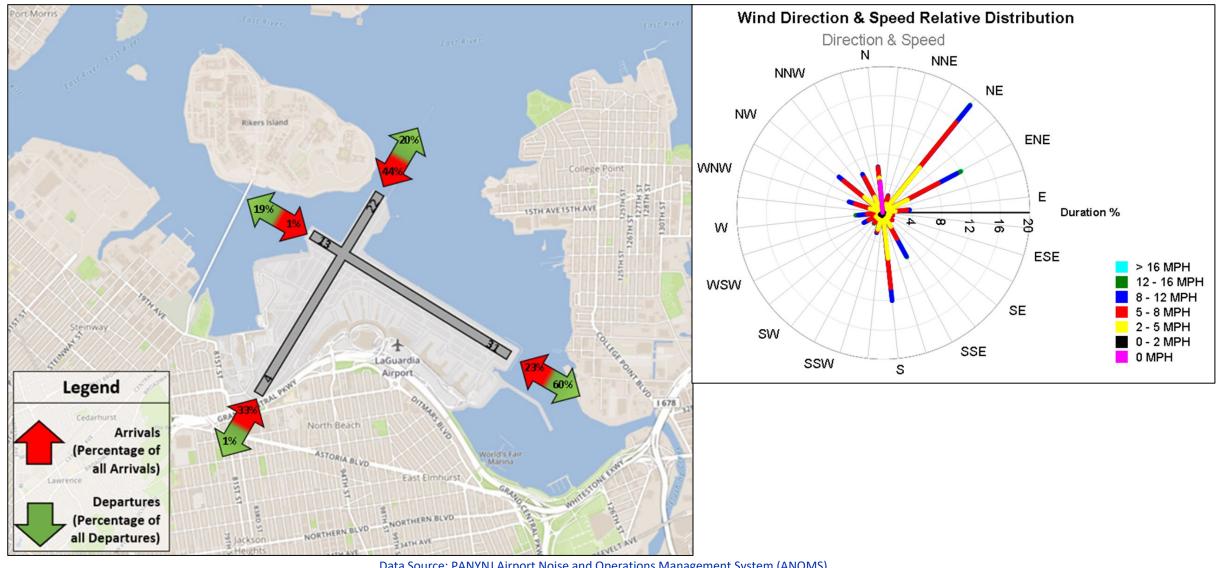

7,493  | 5      | 5,319  | 5,290  | 1          | 11         |
| Dec - 2023 | 27,972              | 2,453 | 3,703 | 153    | 5,616  | 7,462  | 324    | 3,884  | 4,365  | 5          | 7          |
| Jan - 2024 | 27,206              | 3,064 | 4,138 | 256    | 4,361  | 5,840  | 10     | 4,430  | 5,089  | 3          | 15         |
| Feb - 2024 | 27,696              | 2,611 | 5,420 | 37     | 6,234  | 5,574  | 2      | 5,605  | 2,200  | 5          | 8          |
| Mar - 2024 | 29,844              | 3,959 | 4,104 | 200    | 6,475  | 6,102  | 23     | 4,653  | 4,311  | 5          | 12         |
| Apr - 2024 | 29,524              | 4,805 | 2,907 | 103    | 8,921  | 6,512  | 144    | 3,316  | 2,799  | 5          | 12         |



#### **LGA Runway Utilization – Directional Map and Wind Rose Map**





# **EWR Runway Utilization – Monthly Comparison**

| Month      | Total<br>Operations | 4L Arr | 4L Dep | 4R Arr | 4R Dep | 11 Arr | 11 Dep | 22L Arr | 22L Dep | 22R Arr | 22R Dep | 29 Arr | 29 Dep | Unk<br>Arr | Unk<br>Dep |
|------------|---------------------|--------|--------|--------|--------|--------|--------|---------|---------|---------|---------|--------|--------|------------|------------|
| Apr - 2023 | 35,751              | 98     | 5,382  | 5,335  | 92     | 210    | 10     | 11,571  | 121     | 252     | 12,259  | 411    | 7      | 0          | 3          |
| May - 2023 | 38,128              | 207    | 7,322  | 7,163  | 92     | 243    | 14     | 11,164  | 206     | 190     | 11,443  | 64     | 9      | 2          | 9          |
| Jun - 2023 | 33,905              | 216    |