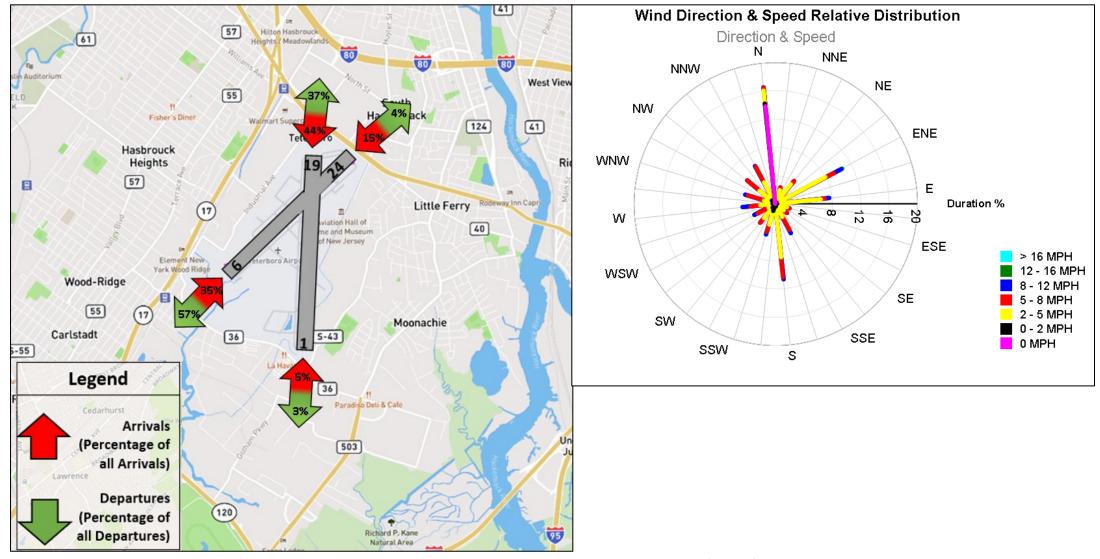

658 | 245   | 4,085  | 187    | 662    | 4,434  | 0          | 0          |
| Dec - 2023 | 14,886              | 215   | 2,893 | 2,851 | 221   | 3,628  | 162    | 706    | 4,210  | 0          | 0          |
| Jan - 2024 | 11,599              | 283   | 2,569 | 2,597 | 133   | 2,411  | 149    | 614    | 2,843  | 0          | 0          |
| Feb - 2024 | 11,946              | 317   | 2,534 | 2,657 | 275   | 2,545  | 158    | 489    | 2,971  | 0          | 0          |
| Mar - 2024 | 12,924              | 346   | 2,530 | 2,430 | 179   | 2,053  | 116    | 1,708  | 3,562  | 0          | 0          |
| Apr - 2024 | 14,003              | 385   | 2,548 | 2,451 | 272   | 3,130  | 178    | 1,092  | 3,947  | 0          | 0          |



# **TEB Runway Utilization – Directional Map and Wind Rose Map**