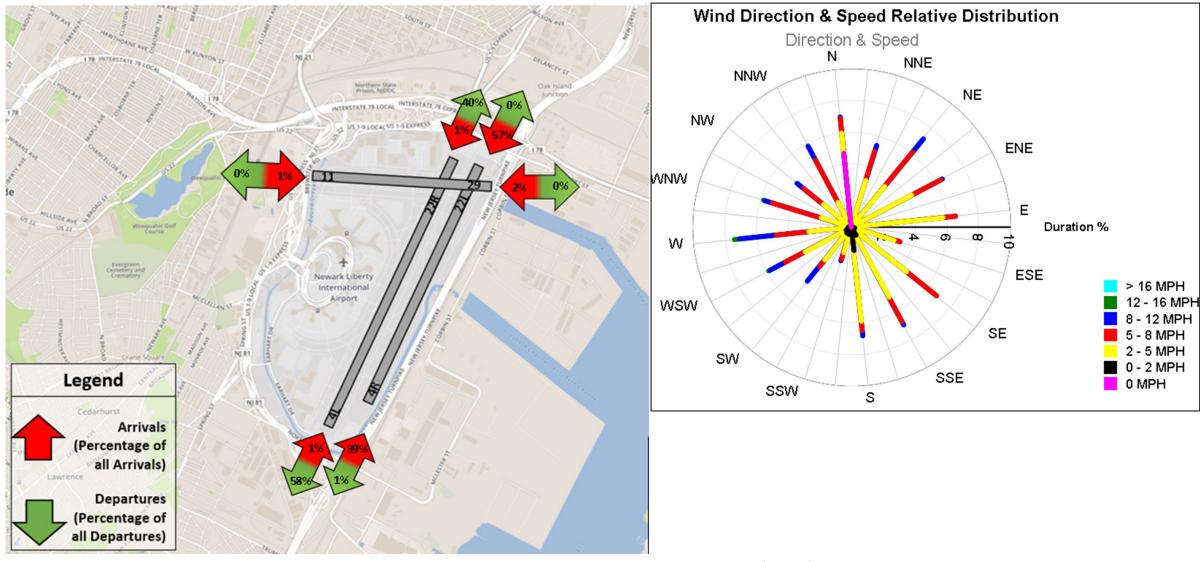

| 4          | 8          |
| Jan - 2024 | 31,787              | 262    | 7,836  | 7,679  | 104    | 21     | 23     | 6,926   | 45      | 217     | 7,889   | 772    | 7      | 1          | 5          |
| Feb - 2024 | 31,361              | 273    | 8,068  | 7,853  | 103    | 117    | 15     | 6,706   | 63      | 92      | 7,413   | 621    | 34     | 0          | 3          |
| Mar - 2024 | 34,408              | 163    | 7,218  | 7,171  | 105    | 38     | 14     | 8,338   | 89      | 170     | 9,616   | 1,314  | 145    | 14         | 13         |
| Apr - 2024 | 34,732              | 194    | 7,009  | 6,727  | 62     | 90     | 19     | 9,804   | 172     | 140     | 10,106  | 389    | 10     | 3          | 7          |



#### **EWR Runway Utilization – Directional Map and Wind Rose Map**





# **SWF Runway Utilization – Monthly Comparison**

| Month      | Total<br>Operations | 9 Arr | 9 Dep | 16 Arr | 16 Dep | 27 Arr | 27 Dep | 34 Arr | 34 Dep | Unk Arr | Unk Dep |
|------------|---------------------|-------|-------|--------|--------|--------|--------|--------|--------|---------|---------|
| Apr - 2023 | 1,036               | 132   | 115   | 19     | 23     | 310    | 329    | 26     | 41     | 8       | 33      |
| May - 2023 | 1,169               | 170   | 149   | 14     | 20     | 313    | 375    | 31     | 27     | 12      | 58      |
| Jun - 2023 | 1,124               | 212   | 225   | 19     | 33     | 257    | 273    | 25     | 18     | 21      | 41      |
| Jul - 2023 | 1,252               | 111   | 87    | 13     | 15     | 438    | 469    | 23     | 28     | 13