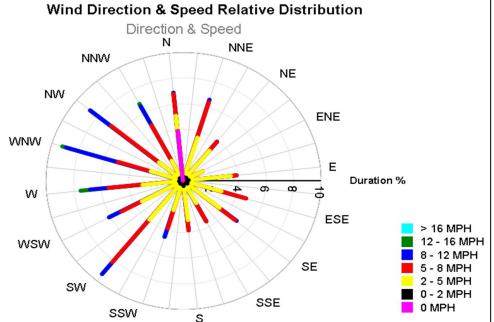

1          | 8          |
| Jan - 2025 | 32,873              | 178    | 2,831  | 2,755  | 49     | 8      | 3      | 10,019  | 125     | 193     | 13,386  | 3,266  | 55     | 3          | 2          |
| Feb - 2025 | 30,023              | 275    | 5,903  | 5,690  | 188    | 11     | 8      | 7,465   | 80      | 268     | 8,795   | 1,282  | 53     | 3          | 2          |
| Mar - 2025 | 34,300              | 54     | 3,859  | 4,048  | 285    | 13     | 8      | 9,546   | 2,437   | 112     | 10,508  | 3,341  | 79     | 5          | 5          |
| Apr - 2025 | 30,720              | 109    | 4,433  | 5,308  | 1,128  | 4      | 14     | 4,582   | 6,996   | 60      | 2,730   | 5,225  | 57     | 67         | 7          |



#### **EWR Runway Utilization – Directional Map and Wind Rose Map**







## **SWF Runway Utilization – Monthly Comparison**

| Month      | Total<br>Operations | 9 Arr | 9 Dep | 16 Arr | 16 Dep | 27 Arr | 27 Dep | 34 Arr | 34 Dep | Unk Arr | Unk Dep |
|------------|---------------------|-------|-------|--------|--------|--------|--------|--------|--------|---------|---------|
| Apr - 2024 | 1,003               | 224   | 214   | 8      | 19     | 204    | 229    | 30     | 35     | 9       | 31      |
| May - 2024 | 1,174               | 230   | 227   | 14     | 22     | 278    | 304    | 19     | 23     | 16      | 41      |
| Jun - 2024 | 1,186               | 87    | 68    | 8      | 21     | 439    | 446    | 27     | 30     | 6       | 54      |
| Jul - 2024 | 1,178               | 92    | 80    | 13     | 20     | 411    | 437    | 20     | 25     | 13