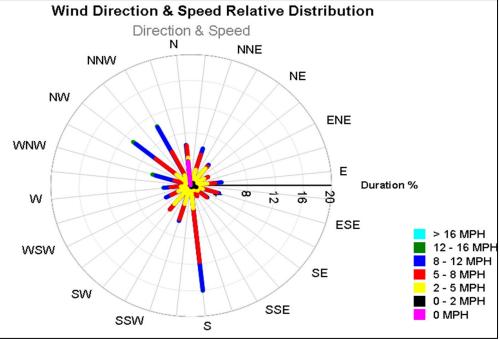

| 11        | 294        | 3          | 0          | 400        | 5,049      | 0          | 495        | 4,359      | 1,299      | 8,994      | 6,605      | 19         | 2          | 12         |
| Mar - 2025 | 37,467              | 261       | 2,623     | 2,486     | 0         | 1,020      | 7          | 1          | 1,338      | 7,936      | 2          | 745        | 7,498      | 1,137      | 7,264      | 5,125      | 13         | 5          | 6          |
| Apr - 2025 | 38,113              | 458       | 3,263     | 3,301     | 4         | 2,669      | 11         | 5          | 3,558      | 5,346      | 2          | 562        | 4,514      | 1,204      | 7,710      | 5,438      | 36         | 24         | 8          |



## JFK Runway Utilization - Directional Map and Wind Rose Map







## **LGA Runway Utilization – Monthly Comparison**

| Month      | Total<br>Operations | 4 Arr | 4 Dep | 13 Arr | 13 Dep | 22 Arr | 22 Dep | 31 Arr | 31 Dep | Unk<br>Arr | Unk<br>Dep |
|------------|---------------------|-------|-------|--------|--------|--------|--------|--------|--------|------------|------------|
| Apr - 2024 | 29,524              | 4,805 | 2,907 | 103    | 8,921  | 6,512  | 144    | 3,316  | 2,799  | 5          | 12         |
| May - 2024 | 30,700              | 3,857 | 2,497 | 103    | 10,935 | 9,281  | 95     | 2,071  | 1,833  | 8          | 20         |
| Jun - 2024 | 28,952              | 1,716 | 2,746 | 45     | 8,110  | 10,103 | 64     | 2,583  | 3,570  | 2          | 13         |
| Jul - 2024 | 30,600              | 3,171 | 2,364 | 115    | 11,327 | 10,111 |