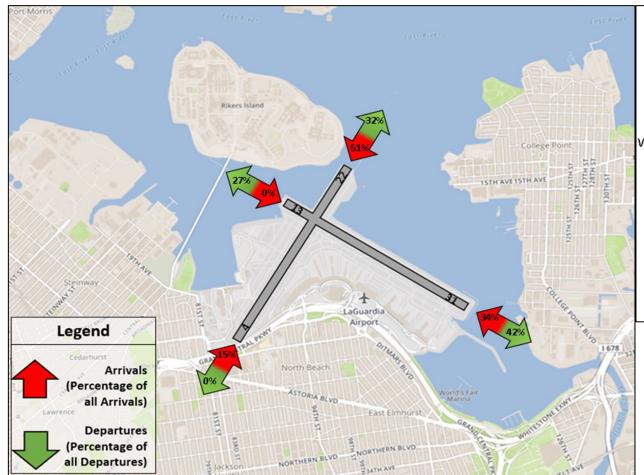

| 7,462  | 5      | 4,117  | 6,670  | 5          | 15         |
| Dec - 2024 | 28,569              | 2,902 | 4,204 | 9      | 5,372  | 6,757  | 172    | 4,594  | 4,535  | 9          | 15         |
| Jan - 2025 | 28,273              | 675   | 4,168 | 16     | 1,045  | 6,993  | 7      | 6,431  | 8,917  | 17         | 4          |
| Feb - 2025 | 26,332              | 2,052 | 5,694 | 68     | 4,068  | 4,971  | 359    | 6,052  | 3,065  | 3          | 0          |
| Mar - 2025 | 30,090              | 1,987 | 3,004 | 24     | 6,832  | 8,800  | 459    | 4,205  | 4,765  | 7          | 7          |
| Apr - 2025 | 30,470              | 2,284 | 4,822 | 9      | 6,335  | 7,693  | 5      | 5,220  | 4,065  | 29         | 8          |



## **LGA Runway Utilization – Directional Map and Wind Rose Map**







## **EWR Runway Utilization – Monthly Comparison**

| Month      | Total<br>Operations | 4L Arr | 4L Dep | 4R Arr | 4R Dep | 11 Arr | 11 Dep | 22L Arr | 22L Dep | 22R Arr | 22R Dep | 29 Arr | 29 Dep | Unk<br>Arr | Unk<br>Dep |
|------------|---------------------|--------|--------|--------|--------|--------|--------|---------|---------|---------|---------|--------|--------|------------|------------|
| Apr - 2024 | 34,732              | 194    | 7,009  | 6,727  | 62     | 90     | 19     | 9,804   | 172     | 140     | 10,106  | 389    | 10     | 3          | 7          |
| May - 2024 | 36,425              | 120    | 7,256  | 7,110  | 113    | 118    | 22     | 10,398  | 185     | 232     | 10,650  | 206    | 7      | 0          | 8          |
| Jun - 2024 | 34,811              | 137