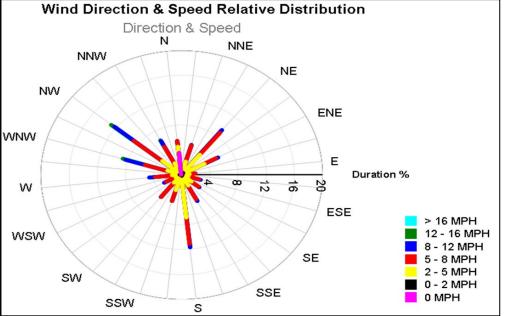

7,462  | 5      | 4,117  | 6,670  | 5          | 15         |
| Dec - 2024 | 28,569              | 2,902 | 4,204 | 9      | 5,372  | 6,757  | 172    | 4,594  | 4,535  | 9          | 15         |
| Jan - 2025 | 28,273              | 675   | 4,168 | 16     | 1,045  | 6,993  | 7      | 6,431  | 8,917  | 17         | 4          |
| Feb - 2025 | 26,332              | 2,052 | 5,694 | 68     | 4,068  | 4,971  | 359    | 6,052  | 3,065  | 3          | 0          |
| Mar - 2025 | 30,090              | 1,987 | 3,004 | 24     | 6,832  | 8,800  | 459    | 4,205  | 4,765  | 7          | 7          |
| Apr - 2025 | 30,470              | 2,284 | 4,822 | 9      | 6,335  | 7,693  | 5      | 5,220  | 4,065  | 29         | 8          |



## **LGA Runway Utilization – Directional Map and Wind Rose Map**







## **EWR Runway Utilization – Monthly Comparison**

| Month      | Total<br>Operations | 4L Arr | 4L Dep | 4R Arr | 4R Dep | 11 Arr | 11 Dep | 22L Arr | 22L Dep | 22R Arr | 22R Dep | 29 Arr | 29 Dep | Unk<br>Arr | Unk<br>Dep |
|------------|---------------------|--------|--------|--------|--------|--------|--------|---------|---------|---------|---------|--------|--------|------------|------------|
| Apr - 2024 | 34,732              | 194    | 7,009  | 6,727  | 62     | 90     | 19     | 9,804   | 172     | 140     | 10,106  | 389    | 10     | 3          | 7          |
| May - 2024 | 36,425              | 120    | 7,256  | 7,110  | 113    | 118    | 22     | 10,398  | 185     | 232     | 10,650  | 206    | 7      | 0          | 8          |
| Jun - 2024 | 34,811              | 137