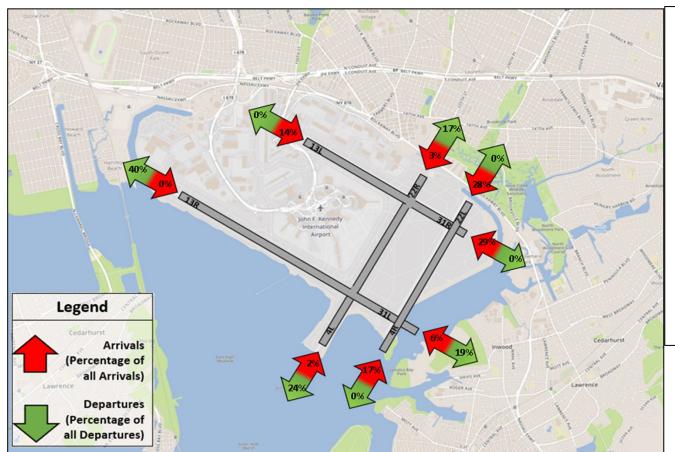

| 11        | 294        | 3          | 0          | 400        | 5,049      | 0          | 495        | 4,359      | 1,299      | 8,994      | 6,605      | 19         | 2          | 12         |
| Mar - 2025 | 37,467              | 261       | 2,623     | 2,486     | 0         | 1,020      | 7          | 1          | 1,338      | 7,936      | 2          | 745        | 7,498      | 1,137      | 7,264      | 5,125      | 13         | 5          | 6          |
| Apr - 2025 | 38,113              | 458       | 3,263     | 3,301     | 4         | 2,669      | 11         | 5          | 3,558      | 5,346      | 2          | 562        | 4,514      | 1,204      | 7,710      | 5,438      | 36         | 24         | 8          |



## JFK Runway Utilization - Directional Map and Wind Rose Map







## **LGA Runway Utilization – Monthly Comparison**

| Month      | Total<br>Operations | 4 Arr | 4 Dep | 13 Arr | 13 Dep | 22 Arr | 22 Dep | 31 Arr | 31 Dep | Unk<br>Arr | Unk<br>Dep |
|------------|---------------------|-------|-------|--------|--------|--------|--------|--------|--------|------------|------------|
| Apr - 2024 | 29,524              | 4,805 | 2,907 | 103    | 8,921  | 6,512  | 144    | 3,316  | 2,799  | 5          | 12         |
| May - 2024 | 30,700              | 3,857 | 2,497 | 103    | 10,935 | 9,281  | 95     | 2,071  | 1,833  | 8          | 20         |
| Jun - 2024 | 28,952              | 1,716 | 2,746 | 45     | 8,110  | 10,103 | 64     | 2,583  | 3,570  | 2          | 13         |
| Jul - 2024 | 30,600              | 3,171 | 2,364 | 115    | 11,327 | 10,111