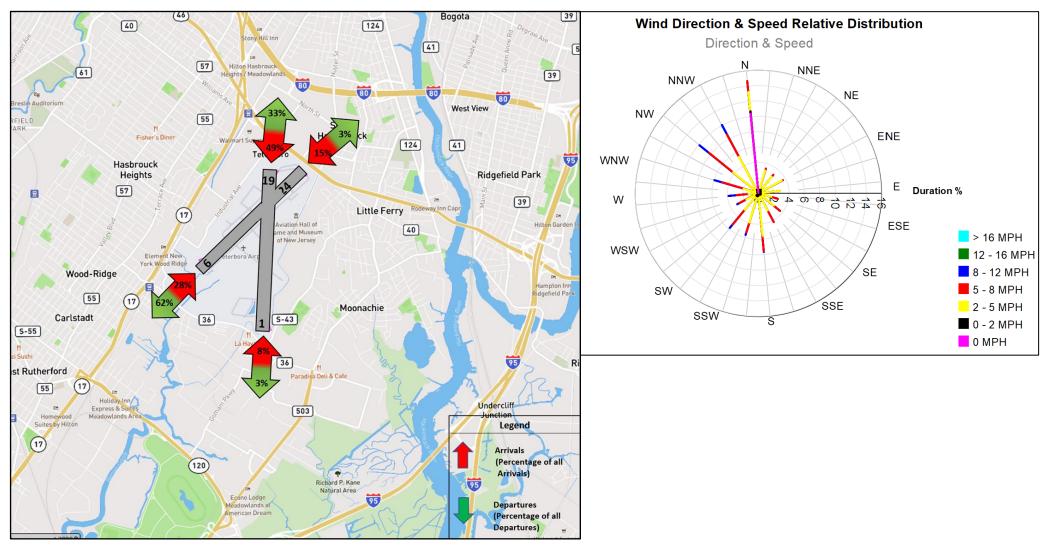

69 | 752   | 2,610  | 118    | 1,237  | 3,672  | 0          | 0          |
| Dec - 2024 | 15,399              | 474   | 2,727 | 2,438 | 197   | 3,746  | 180    | 1,046  | 4,591  | 0          | 0          |
| Jan - 2025 | 11,609              | 483   | 897   | 512   | 70    | 2,664  | 124    | 2,172  | 4,687  | 0          | 0          |
| Feb - 2025 | 11,896              | 515   | 2,227 | 1,758 | 69    | 2,232  | 108    | 1,500  | 3,487  | 0          | 0          |
| Mar - 2025 | 13,403              | 492   | 1,553 | 1,143 | 73    | 3,515  | 148    | 1,620  | 4,859  | 0          | 0          |
| Apr - 2025 | 13,571              | 525   | 2,254 | 1,885 | 183   | 3,326  | 173    | 1,048  | 4,177  | 0          | 0          |



## **TEB Runway Utilization – Directional Map and Wind Rose Map**