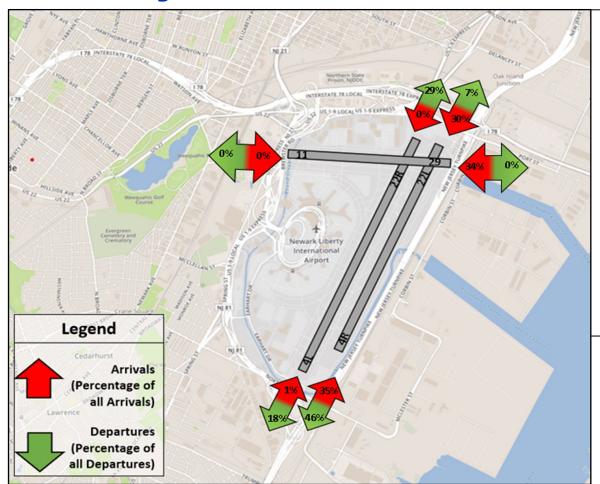

| 1          | 8          |
| Jan - 2025 | 32,873              | 178    | 2,831  | 2,755  | 49     | 8      | 3      | 10,019  | 125     | 193     | 13,386  | 3,266  | 55     | 3          | 2          |
| Feb - 2025 | 30,023              | 275    | 5,903  | 5,690  | 188    | 11     | 8      | 7,465   | 80      | 268     | 8,795   | 1,282  | 53     | 3          | 2          |
| Mar - 2025 | 34,300              | 54     | 3,859  | 4,048  | 285    | 13     | 8      | 9,546   | 2,437   | 112     | 10,508  | 3,341  | 79     | 5          | 5          |
| Apr - 2025 | 30,720              | 109    | 4,433  | 5,308  | 1,128  | 4      | 14     | 4,582   | 6,996   | 60      | 2,730   | 5,225  | 57     | 67         | 7          |



#### **EWR Runway Utilization – Directional Map and Wind Rose Map**







## **SWF Runway Utilization – Monthly Comparison**

| Month      | Total<br>Operations | 9 Arr | 9 Dep | 16 Arr | 16 Dep | 27 Arr | 27 Dep | 34 Arr | 34 Dep | Unk Arr | Unk Dep |
|------------|---------------------|-------|-------|--------|--------|--------|--------|--------|--------|---------|---------|
| Apr - 2024 | 1,003               | 224   | 214   | 8      | 19     | 204    | 229    | 30     | 35     | 9       | 31      |
| May - 2024 | 1,174               | 230   | 227   | 14     | 22     | 278    | 304    | 19     | 23     | 16      | 41      |
| Jun - 2024 | 1,186               | 87    | 68    | 8      | 21     | 439    | 446    | 27     | 30     | 6       | 54      |
| Jul - 2024 | 1,178               | 92    | 80    | 13     | 20     | 411    | 437    | 20     | 25     |