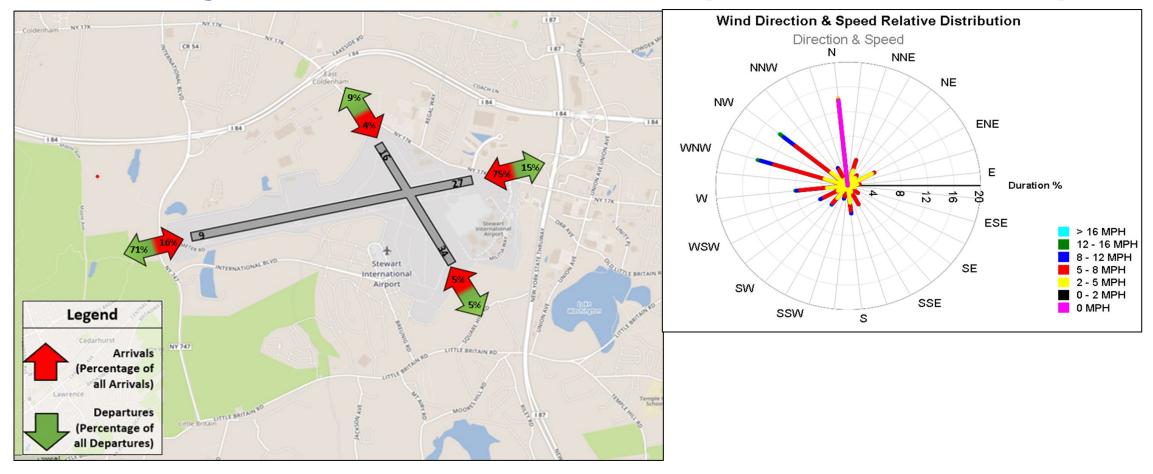

| 81    | 71    | 7      | 16     | 349    | 379    | 33     | 38     | 16      | 43      |
| Dec - 2024 | 1,084               | 111   | 103   | 3      | 4      | 389    | 400    | 6      | 27     | 4       | 37      |
| Jan - 2025 | 905                 | 27    | 26    | 0      | 3      | 375    | 394    | 18     | 20     | 9       | 33      |
| Feb - 2025 | 916                 | 63    | 44    | 7      | 6      | 328    | 392    | 23     | 23     | 9       | 21      |
| Mar - 2025 | 1,039               | 151   | 151   | 16     | 15     | 274    | 319    | 19     | 31     | 17      | 46      |
| Apr - 2025 | 1,039               | 151   | 151   | 16     | 15     | 274    | 319    | 19     | 31     | 17      | 46      |



## **SWF Runway Utilization - Directional Map and Wind Rose Map**







# **TEB Runway Utilization – Monthly Comparison**

| Month      | Total<br>Operations | 1 Arr | 1 Dep | 6 Arr | 6 Dep | 19 Arr | 19 Dep | 24 Arr | 24 Dep | Unk<br>Arr | Unk<br>Dep |
|------------|---------------------|-------|-------|-------|-------|--------|--------|--------|--------|------------|------------|
| Apr - 2024 | 14,003              | 385   | 2,548 | 2,451 | 272   | 3,130  | 178    | 1,092  | 3,947  | 0          | 0          |
| May - 2024 | 16,144              | 369   | 2,811 | 2,665 | 569   | 4,254  | 154    | 838    | 4,484  | 0          | 0          |
| Jun - 2024 | 14,154              | 273   | 534   | 872   | 546   | 4,077  | 331    | 1,862  | 5,659  | 0          | 0          |
| Jul - 2024 | 11,985              | 261   | 1,100 | 1,108 | 408   | 2,975  | 285    | 1