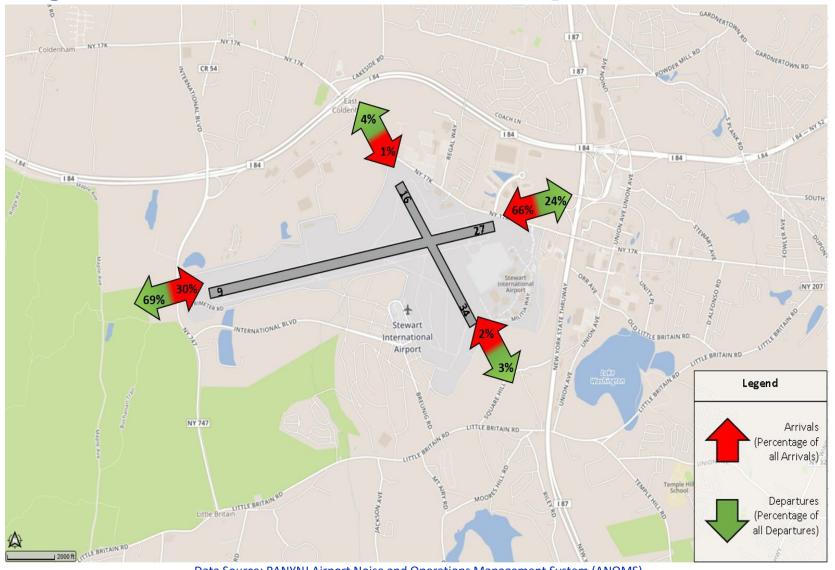

| 7       | 47      |
| Apr - 2023 | 1,036               | 132   | 115   | 19     | 23     | 310    | 329            | 26     | 41             | 8       | 33      |
| May - 2023 | 1,169               | 170   | 149   | 14     | 20     | 313    | 375            | 31     | 27             | 12      | 58      |
| Jun - 2023 | 1,124               | 212   | 225   | 19     | 33     | 257    | 273            | 25     | 18             | 21      | 41      |
| Jul - 2023 | 1,252               | 111   | 87    | 13     | 15     | 438    | 469            | 23     | 28             | 13      | 55      |
| Aug - 2023 | 1,149               | 164   | 127   | 8      | 18     | 362    | 373            | 11     | 21             | 16      | 49      |



### **SWF Runway Utilization - Directional Map**







## **TEB Runway Utilization – Monthly Comparison**

| Month      | Total<br>Operations | 1 Arr | 1 Dep | 6 Arr | 6 Dep | 19 Arr | 19 Dep | 24 Arr | 24 Dep | Unk<br>Arr | Unk<br>Dep |
|------------|---------------------|-------|-------|-------|-------|--------|--------|--------|--------|------------|------------|
| Aug - 2022 | 10,211              | 157   | 1,130 | 923   | 118   | 3,509  | 418    | 505    | 3,402  | 33         | 16         |
| Sep - 2022 | 15,890              | 737   | 2,749 | 1,963 | 204   | 4,674  | 417    | 507    | 4,623  | 7          | 9          |
| Oct - 2022 | 15,031              | 332   | 3,039 | 2,727 | 180   | 4,104  | 415    | 289    | 3,926  | 12         | 7          |
| Nov - 2022 | 15,054              | 386   | 1,847 | 1,772 | 186   | 4,421  | 216    |