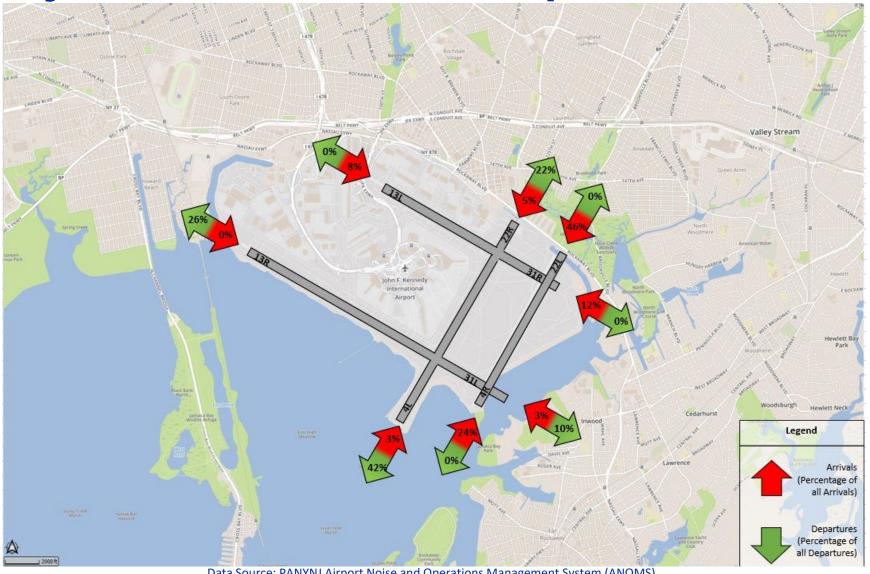

| 3          | 5          | 1,680      | 8,492      | 0          | 743        | 7,859      | 869        | 5,122      | 2,869      | 9          | 0          | 7          |
| Jul - 2023 | 40,063              | 172       | 1,718     | 1,730     | 0         | 523        | 0          | 3          | 679        | 14,088     | 1          | 1,105      | 13,529     | 644        | 4,113      | 1,733      | 8          | 6          | 11         |
| Aug - 2023 | 41,715              | 596       | 4,688     | 4,921     | 0         | 1,579      | 5          | 12         | 1,990      | 9,526      | 0          | 975        | 8,713      | 710        | 5,467      | 2,505      | 10         | 4          | 14         |

PORT AUTHORITY NY NJ AIR LAND RAIL SEA

### **JFK Runway Utilization - Directional Map**







### **LGA Runway Utilization – Monthly Comparison**

| Month      | Total<br>Operations | 4 Arr | 4 Dep | 13 Arr | 13 Dep | 22 Arr | 22 Dep | 31 Arr | 31 Dep | Unk<br>Arr | Unk<br>Dep |
|------------|---------------------|-------|-------|--------|--------|--------|--------|--------|--------|------------|------------|
| Aug - 2022 | 29,336              | 2,850 | 2,290 | 243    | 8,474  | 9,213  | 205    | 2,285  | 3,712  | 38         | 26         |
| Sep - 2022 | 30,631              | 3,556 | 3,355 | 308    | 7,467  | 7,952  | 269    | 3,474  | 4,239  | 5          | 6          |
| Oct - 2022 | 30,893              | 5,199 | 2,316 | 65     | 6,572  | 8,677  | 239    | 1,494  | 6,318  | 4          | 9          |
| Nov - 2022 | 30,357              | 1,522 | 3,747 | 125    | 5,844  | 9,402