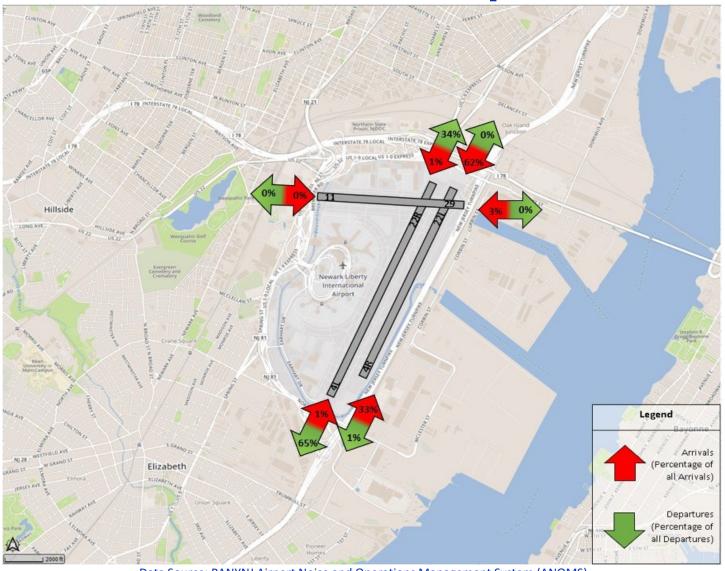

| 411    | 7      | 0          | 3          |
| May - 2023 | 38,128              | 207    | 7,322  | 7,163  | 92     | 243    | 14     | 11,164  | 206     | 190     | 11,443  | 64     | 9      | 2          | 9          |
| Jun - 2023 | 33,905              | 216    | 6,398  | 6,277  | 135    | 83     | 27     | 10,028  | 207     | 206     | 10,175  | 127    | 15     | 4          | 7          |
| Jul - 2023 | 33,965              | 140    | 3,018  | 2,803  | 10     | 70     | 14     | 13,525  | 217     | 396     | 13,746  | 11     | 8      | 1          | 6          |
| Aug - 2023 | 36,738              | 234    | 6,171  | 6,044  | 74     | 65     | 29     | 11,291  | 169     | 235     | 11,936  | 473    | 10     | 0          | 7          |



### **EWR Runway Utilization - Directional Map**







# **SWF Runway Utilization – Monthly Comparison**

| Month      | Total<br>Operations | 9 Arr | 9 Dep | 16 Arr | 16 Dep | 27 Arr | 27 <b>D</b> ep | 34 Arr | 34 <b>D</b> ep | Unk Arr | Unk Dep |
|------------|---------------------|-------|-------|--------|--------|--------|----------------|--------|----------------|---------|---------|
| Aug - 2022 | 1,482               | 122   | 119   | 22     | 16     | 505    | 519            | 42     | 54             | 19      | 64      |
| Sep - 2022 | 1,272               | 163   | 144   | 11     | 13     | 384    | 411            | 38     | 38             | 15      | 55      |
| Oct - 2022 | 1,263               | 143   | 137   | 7      | 11     | 416    | 445            | 14     | 23             | 15      | 52      |
| Nov - 2022 | 1,029