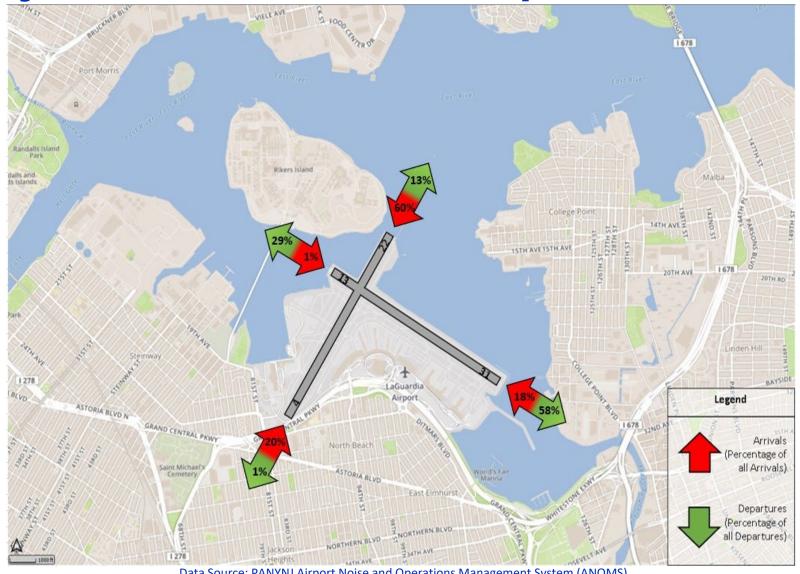

11     | 6,379  | 7,450  | 6      | 5,628  | 4,529  | з          | 16         |
| Apr - 2023 | 30,663              | 3,624 | 2,504 | 400    | 8,119  | 9,284  | 100    | 2,002  | 4,616  | 2          | 12         |
| May - 2023 | 32,727              | 3,673 | 3,206 | 1      | 8,588  | 9,182  | 4      | 3,483  | 4,575  | 4          | 11         |
| Jun - 2023 | 28,578              | 4,121 | 2,947 | 5      | 8,388  | 7,368  | 10     | 2,752  | 2,969  | 5          | 13         |
| Jul - 2023 | 27,439              | 1,681 | 1,541 | 21     | 8,556  | 10,294 | 157    | 1,687  | 3,487  | 5          | 10         |
| Aug - 2023 | 30,828              | 3,106 | 2,006 | 180    | 8,891  | 9,297  | 84     | 2,807  | 4,453  | 0          | 4          |



#### **LGA Runway Utilization – Directional Map**







# **EWR Runway Utilization – Monthly Comparison**

| Month      | Total<br>Operations | 4L Arr | 4L Dep | 4R Arr | 4R Dep | 11 Arr | 11 Dep | 22L Arr | 22L Dep | 22R Arr | 22R Dep | 29 Arr | 29 Dep | Unk<br>Arr | Unk<br>Dep |
|------------|---------------------|--------|--------|--------|--------|--------|--------|---------|---------|---------|---------|--------|--------|------------|------------|
| Aug - 2022 | 33,622              | 102    | 4,177  | 4,097  | 86     | 146    | 63     | 12,070  | 178     | 286     | 12,293  | 54     | 13     | 30         | 27         |
| Sep - 2022 | 31,157              | 105    | 4,614  | 5,143  | 713    | 59     | 16     | 8,724   | 2,104   | 175     | 8,122   | 1,363  | 8      | 2          | 9          |
| Oct - 2022 | 34,374              | 176