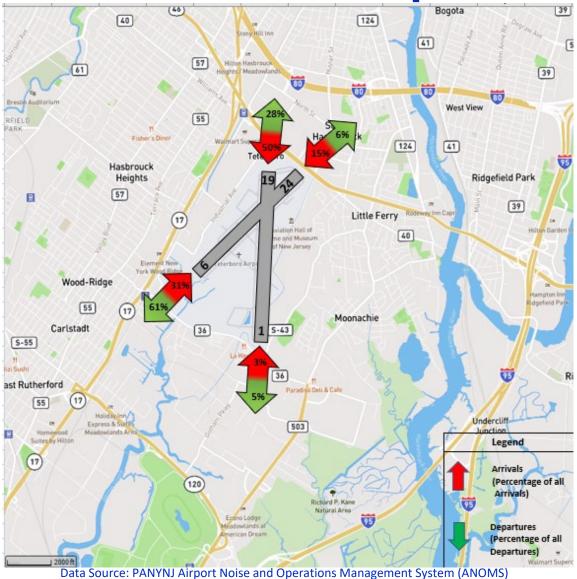

| 3,533 | 2,771 | 233   | 2,275  | 99     | 727    | 2,718  | 0          | 0          |
| Apr - 2023 | 14,004              | 404   | 1,914 | 1,460 | 148   | 4,175  | 224    | 888    | 4,611  | 0          | 1          |
| May - 2023 | 15,979              | 274   | 2,868 | 2,883 | 309   | 4,400  | 237    | 479    | 4,529  | 0          | 1          |
| Jun - 2023 | 14,662              | 178   | 2,440 | 2,442 | 244   | 4,022  | 275    | 629    | 4,432  | 0          | 0          |
| Jul - 2023 | 12,063              | 177   | 909   | 836   | 139   | 4,520  | 394    | 515    | 4,573  | 0          | 0          |
| Aug - 2023 | 11,947              | 197   | 1,696 | 1,834 | 384   | 2,979  | 298    | 916    | 3,643  | 0          | 0          |



#### **TEB Runway Utilization – Directional Map**