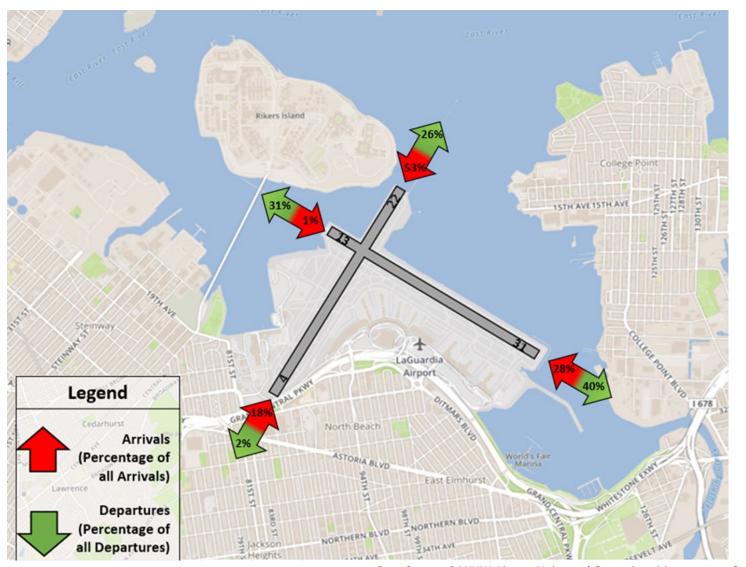

10,294 | 157    | 1,687  | 3,487  | 5          | 10         |
| Aug - 2023 | 30,828              | 3,106 | 2,006 | 180    | 8,891  | 9,297  | 84     | 2,807  | 4,453  | 0          | 4          |
| Sep - 2023 | 28,359              | 7,233 | 2,946 | 2      | 8,464  | 4,102  | 122    | 2,817  | 2,661  | 1          | 11         |
| Oct - 2023 | 31,258              | 2,291 | 4,068 | 0      | 7,472  | 8,710  | 11     | 4,606  | 4,085  | 4          | 11         |
| Nov - 2023 | 29,943              | 2,077 | 5,175 | 64     | 4,508  | 7,493  | 5      | 5,319  | 5,290  | 1          | 11         |
| Dec - 2023 | 27,972              | 2,453 | 3,703 | 153    | 5,616  | 7,462  | 324    | 3,884  | 4,365  | 5          | 7          |



#### **LGA Runway Utilization – Directional Map and Wind Rose Map**



#### Wind Direction & Speed Relative Distribution





# **EWR Runway Utilization – Monthly Comparison**

| Month      | Total<br>Operations | 4L Arr | 4L Dep | 4R Arr | 4R Dep | 11 Arr | 11 Dep | 22L Arr | 22L Dep | 22R Arr | 22R Dep | 29 Arr | 29 Dep | Unk<br>Arr | Unk<br>Dep |
|------------|---------------------|--------|--------|--------|--------|--------|--------|---------|---------|---------|---------|--------|--------|------------|------------|
| Dec - 2022 | 34,508              | 206    | 6,800  | 6,658  | 102    | 248    | 13     | 9,505   | 137     | 262     | 10,139  | 421    | 6      | 6          | 5          |
| Jan - 2023 | 34,431              | 208    | 7,534  | 7,382  | 128    | 119    | 18     | 8,442   | 111     | 177     | 9,426   | 874    | 7      | 0          | 5