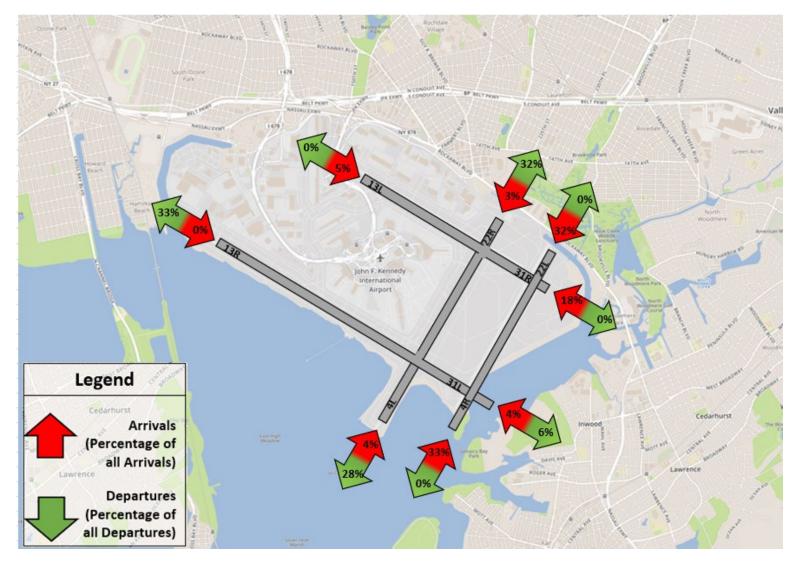

| 22         | 3,507      | 5,439      | 1          | 434        | 4,114      | 1,097      | 7,523      | 4,576      | 65         | 5          | 14         |
| Nov - 2023 | 37,716              | 520       | 3,937     | 4,133     | 0         | 895        | 31         | 1          | 1,117      | 6,377      | 0          | 661        | 5,314      | 1,338      | 8,408      | 4,911      | 55         | 3          | 8          |
| Dec - 2023 | 39,135              | 869       | 6,292     | 6,432     | 0         | 1,047      | 3          | 3          | 1,243      | 6,176      | 1          | 577        | 5,561      | 854        | 6,461      | 3,590      | 14         | 3          | 9          |

PORT AUTHORITY NY NJ AIR LAND RAIL SEA

### JFK Runway Utilization - Directional Map and Wind Rose Map







# **LGA Runway Utilization – Monthly Comparison**

| Month      | Total<br>Operations | 4 Arr | 4 Dep | 13 Arr | 13 Dep | 22 Arr | 22 Dep | 31 Arr | 31 Dep | Unk<br>Arr | Unk<br>Dep |
|------------|---------------------|-------|-------|--------|--------|--------|--------|--------|--------|------------|------------|
| Dec - 2022 | 28,763              | 3,105 | 4,432 | 3      | 5,501  | 6,813  | 102    | 4,544  | 4,247  | 10         | 6          |
| Jan - 2023 | 29,655              | 3,361 | 4,275 | 154    | 5,017  | 7,690  | 167    | 3,595  | 5,375  | 8          | 13         |
| Feb - 2023 | 28,989              | 2,472 | 3,548 | 0      | 5,968  | 8,548  | 212    | 3,464  | 4,763  | 2          | 12         |
| Mar - 2023 | 32,658              | 3,206 | 5,430 | 11     | 6,379  | 7,450