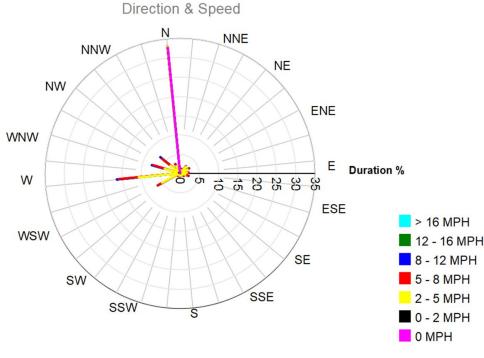

| 23     | 28     | 13      | 55      |
| Aug - 2023 | 1,149               | 164   | 127   | 8      | 18     | 362    | 373    | 11     | 21     | 16      | 49      |
| Sep - 2023 | 1,045               | 167   | 165   | 9      | 9      | 280    | 313    | 22     | 32     | 10      | 38      |
| Oct - 2023 | 1,168               | 131   | 105   | 6      | 8      | 386    | 419    | 23     | 36     | 9       | 45      |
| Nov - 2023 | 1,028               | 74    | 68    | 5      | 10     | 384    | 402    | 24     | 14     | 11      | 36      |
| Dec - 2023 | 883                 | 92    | 92    | 5      | 6      | 307    | 321    | 11     | 16     | 6       | 27      |



## **SWF Runway Utilization - Directional Map and Wind Rose Map**



#### Wind Direction & Speed Relative Distribution





# **TEB Runway Utilization – Monthly Comparison**

| Month      | Total<br>Operations | 1 Arr | 1 Dep | 6 Arr | 6 Dep | 19 Arr | 19 Dep | 24 Arr | 24 Dep | Unk<br>Arr | Unk<br>Dep |
|------------|---------------------|-------|-------|-------|-------|--------|--------|--------|--------|------------|------------|
| Dec - 2022 | 14,350              | 155   | 3,072 | 2,915 | 158   | 3,011  | 176    | 958    | 3,895  | 7          | 3          |
| Jan - 2023 | 11,487              | 83    | 2,344 | 2,284 | 86    | 2,478  | 170    | 903    | 3,130  | 2          | 7          |
| Feb - 2023 | 11,283              | 602   | 1,850 | 1,065 | 127   | 3,409  | 103    | 549    | 3,571  | 3          | 4          |
| Mar - 2023 | 13,166              | 810   | 3,533 | 2,771 | 233   | 2,275  | 99     | 727