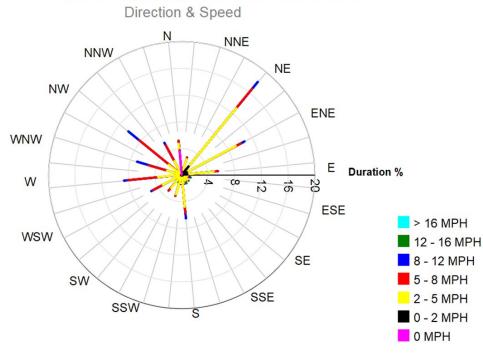

|
| Aug - 2023 | 30,828              | 3,106 | 2,006 | 180    | 8,891  | 9,297  | 84     | 2,807  | 4,453  | 0          | 4          |
| Sep - 2023 | 28,359              | 7,233 | 2,946 | 2      | 8,464  | 4,102  | 122    | 2,817  | 2,661  | 1          | 11         |
| Oct - 2023 | 31,258              | 2,291 | 4,068 | 0      | 7,472  | 8,710  | 11     | 4,606  | 4,085  | 4          | 11         |
| Nov - 2023 | 29,943              | 2,077 | 5,175 | 64     | 4,508  | 7,493  | 5      | 5,319  | 5,290  | 1          | 11         |
| Dec - 2023 | 27,972              | 2,453 | 3,703 | 153    | 5,616  | 7,462  | 324    | 3,884  | 4,365  | 5          | 7          |



#### **LGA Runway Utilization – Directional Map and Wind Rose Map**



#### Wind Direction & Speed Relative Distribution





# **EWR Runway Utilization – Monthly Comparison**

| Month      | Total<br>Operations | 4L Arr | 4L Dep | 4R Arr | 4R Dep | 11 Arr | 11 Dep | 22L Arr | 22L Dep | 22R Arr | 22R Dep | 29 Arr | 29 Dep | Unk<br>Arr | Unk<br>Dep |
|------------|---------------------|--------|--------|--------|--------|--------|--------|---------|---------|---------|---------|--------|--------|------------|------------|
| Dec - 2022 | 34,508              | 206    | 6,800  | 6,658  | 102    | 248    | 13     | 9,505   | 137     | 262     | 10,139  | 421    | 6      | 6          | 5          |
| Jan - 2023 | 34,431              | 208    | 7,534  | 7,382  | 128    | 119    | 18     | 8,442   | 111     | 177     | 9,426   | 874    | 7      | 0          | 5          |
| Feb - 2023 | 32,499              | 188    |