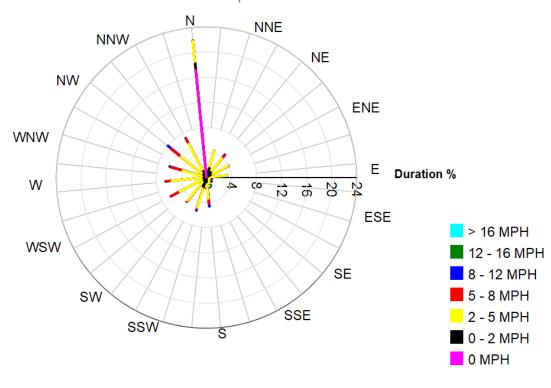

|
| Aug - 2023 | 11,947              | 197   | 1,696 | 1,834 | 384   | 2,979  | 298    | 916    | 3,643  | 0          | 0          |
| Sep - 2023 | 15,319              | 528   | 4,675 | 4,276 | 606   | 2,535  | 549    | 144    | 2,006  | 0          | 0          |
| Oct - 2023 | 15,240              | 477   | 2,536 | 2,573 | 261   | 3,905  | 297    | 575    | 4,616  | 0          | 0          |
| Nov - 2023 | 15,256              | 348   | 2,637 | 2,658 | 245   | 4,085  | 187    | 662    | 4,434  | 0          | 0          |
| Dec - 2023 | 14,886              | 215   | 2,893 | 2,851 | 221   | 3,628  | 162    | 706    | 4,210  | 0          | 0          |



## **TEB Runway Utilization – Directional Map and Wind Rose Map**



#### Wind Direction & Speed Relative Distribution

Direction & Speed