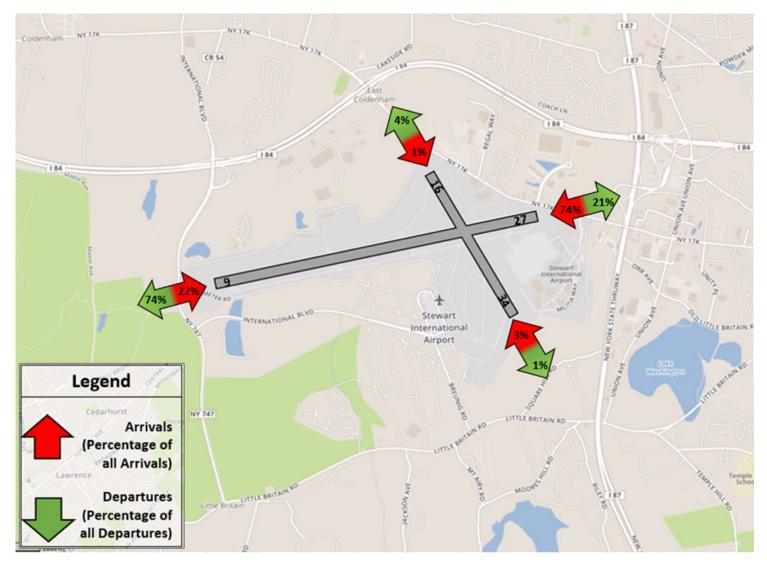

| 111   | 87    | 13     | 15     | 438    | 469    | 23     | 28     | 13      | 55      |
| Aug - 2023 | 1,149               | 164   | 127   | 8      | 18     | 362    | 373    | 11     | 21     | 16      | 49      |
| Sep - 2023 | 1,045               | 167   | 165   | 9      | 9      | 280    | 313    | 22     | 32     | 10      | 38      |
| Oct - 2023 | 1,168               | 131   | 105   | 6      | 8      | 386    | 419    | 23     | 36     | 9       | 45      |
| Nov - 2023 | 1,028               | 74    | 68    | 5      | 10     | 384    | 402    | 24     | 14     | 11      | 36      |
| Dec - 2023 | 883                 | 92    | 92    | 5      | 6      | 307    | 321    | 11     | 16     | 6       | 27      |



## **SWF Runway Utilization - Directional Map and Wind Rose Map**



#### Wind Direction & Speed Relative Distribution





# **TEB Runway Utilization – Monthly Comparison**

| Month      | Total<br>Operations | 1 Arr | 1 Dep | 6 Arr | 6 Dep | 19 Arr | 19 Dep | 24 Arr | 24 Dep | Unk<br>Arr | Unk<br>Dep |
|------------|---------------------|-------|-------|-------|-------|--------|--------|--------|--------|------------|------------|
| Dec - 2022 | 14,350              | 155   | 3,072 | 2,915 | 158   | 3,011  | 176    | 958    | 3,895  | 7          | 3          |
| Jan - 2023 | 11,487              | 83    | 2,344 | 2,284 | 86    | 2,478  | 170    | 903    | 3,130  | 2          | 7          |
| Feb - 2023 | 11,283              | 602   | 1,850 | 1,065 | 127   | 3,409  | 103    | 549    | 3,571  | 3          | 4          |
| Mar - 2023 | 13,166              |