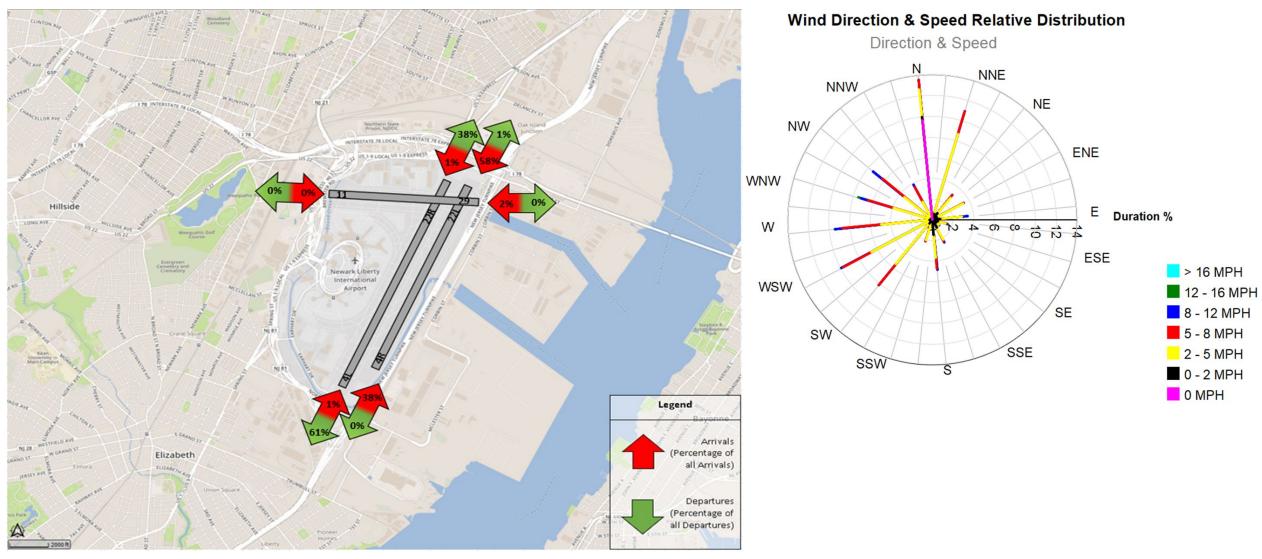

### **EWR Runway Utilization – Directional Map and Wind Rose Map**

#### Wind Direction & Speed Relative Distribution