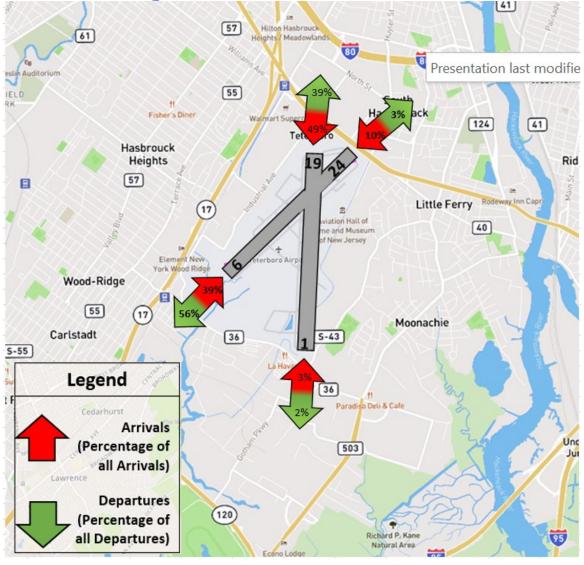

| 139   | 4,520  | 394    | 515    | 4,573  | 0          | 0          |
| Aug - 2023 | 11,947              | 197   | 1,696 | 1,834 | 384   | 2,979  | 298    | 916    | 3,643  | 0          | 0          |
| Sep - 2023 | 15,319              | 528   | 4,675 | 4,276 | 606   | 2,535  | 549    | 144    | 2,006  | 0          | 0          |
| Oct - 2023 | 15,240              | 477   | 2,536 | 2,573 | 261   | 3,905  | 297    | 575    | 4,616  | 0          | 0          |
| Nov - 2023 | 15,256              | 348   | 2,637 | 2,658 | 245   | 4,085  | 187    | 662    | 4,434  | 0          | 0          |
| Dec - 2023 | 14,886              | 215   | 2,893 | 2,851 | 221   | 3,628  | 162    | 706    | 4,210  | 0          | 0          |



## **TEB Runway Utilization – Directional Map and Wind Rose Map**



#### Wind Direction & Speed Relative Distribution

Direction & Speed