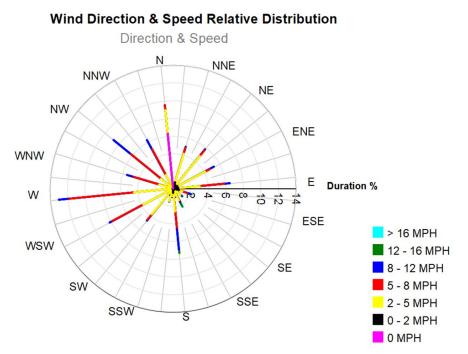

| 22         | 3,507      | 5,439      | 1          | 434        | 4,114      | 1,097      | 7,523      | 4,576      | 65         | 5          | 14         |
| Nov - 2023 | 37,716              | 520       | 3,937     | 4,133     | 0         | 895        | 31         | 1          | 1,117      | 6,377      | 0          | 661        | 5,314      | 1,338      | 8,408      | 4,911      | 55         | 3          | 8          |
| Dec - 2023 | 39,135              | 869       | 6,292     | 6,432     | 0         | 1,047      | 3          | 3          | 1,243      | 6,176      | 1          | 577        | 5,561      | 854        | 6,461      | 3,590      | 14         | 3          | 9          |

PORT AUTHORITY NY NJ AIR LAND RAIL SEA

### JFK Runway Utilization - Directional Map and Wind Rose Map







# **LGA Runway Utilization – Monthly Comparison**

| Month      | Total<br>Operations | 4 Arr | 4 Dep | 13 Arr | 13 Dep | 22 Arr | 22 Dep | 31 Arr | 31 Dep | Unk<br>Arr | Unk<br>Dep |
|------------|---------------------|-------|-------|--------|--------|--------|--------|--------|--------|------------|------------|
| Dec - 2022 | 28,763              | 3,105 | 4,432 | 3      | 5,501  | 6,813  | 102    | 4,544  | 4,247  | 10         | 6          |
| Jan - 2023 | 29,655              | 3,361 | 4,275 | 154    | 5,017  | 7,690  | 167    | 3,595  | 5,375  | 8          | 13         |
| Feb - 2023 | 28,989              | 2,472 | 3,548 | 0      | 5,968  | 8,548  | 212    | 3,464  | 4,763  | 2          | 12         |
| Mar - 2023 | 32,658              | 3,206 | 5,430 | 11     | 6,379  | 7,450  |