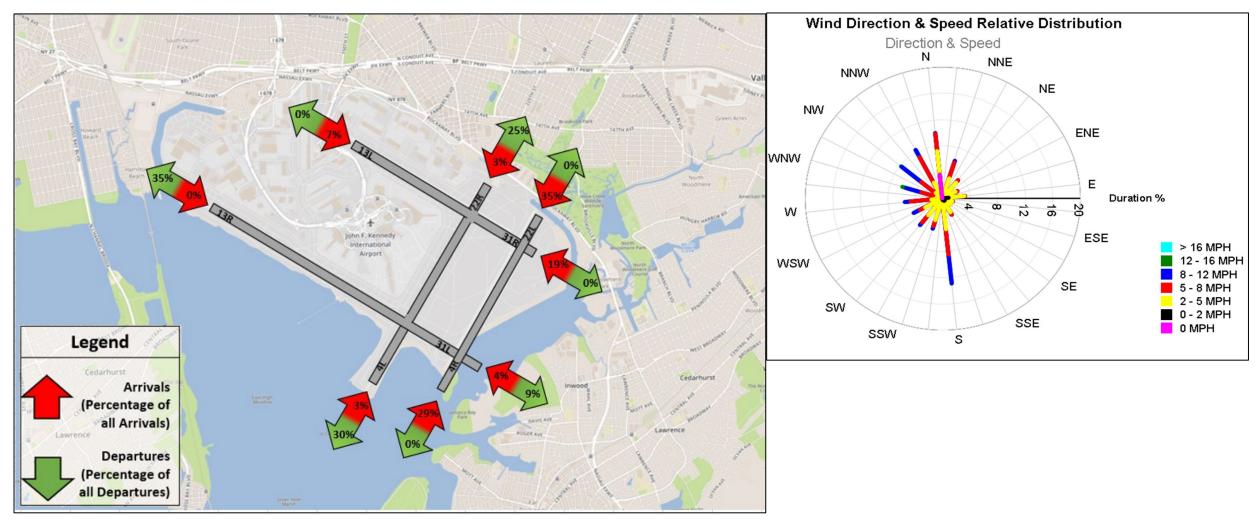

| 0         | 1,047      | 3          | 3          | 1,243      | 6,176      | 1          | 577        | 5,561      | 854        | 6,461      | 3,590      | 14         | 3          | 9          |
| Jan - 2024 | 35,088              | 551       | 5,374     | 5,535     | 3         | 428        | 2          | 1          | 525        | 4,170      | 1          | 319        | 3,748      | 1,256      | 7,884      | 5,264      | 20         | 2          | 5          |
| Feb - 2024 | 33,406              | 472       | 4,204     | 4,765     | 11        | 1,198      | 3          | 2          | 1,532      | 5,845      | 1          | 435        | 5,061      | 748        | 5,893      | 3,204      | 15         | 6          | 11         |



## JFK Runway Utilization – Directional Map and Wind Rose Map





## **LGA Runway Utilization – Monthly Comparison**

| Month      | Total<br>Operations | 4 Arr | 4 Dep | 13 Arr | 13 Dep | 22 Arr | 22 Dep | 31 Arr | 31 Dep | Unk<br>Arr | Unk<br>Dep |
|------------|---------------------|-------|-------|--------|--------|--------|--------|--------|--------|------------|------------|
| Feb - 2023 | 28,989              | 2,472 | 3,548 | 0      | 5,968  | 8,548  | 212    | 3,464  | 4,763  | 2          | 12         |
| Mar - 2023 | 32,658              | 3,206 | 5,430 | 11     | 6,379  | 7,450  | 6      | 5,628  | 4,529  | 3          | 16         |
| Apr - 2023 | 30,663              | 3,624 | 2,504 | 400    | 8,119  | 9,284  | 100    | 2,002  | 4,616  | 2          | 12         |
| May - 2023 | 32,727              | 3,673 | 3,206 | 1      | 8,588  | 9,182  |