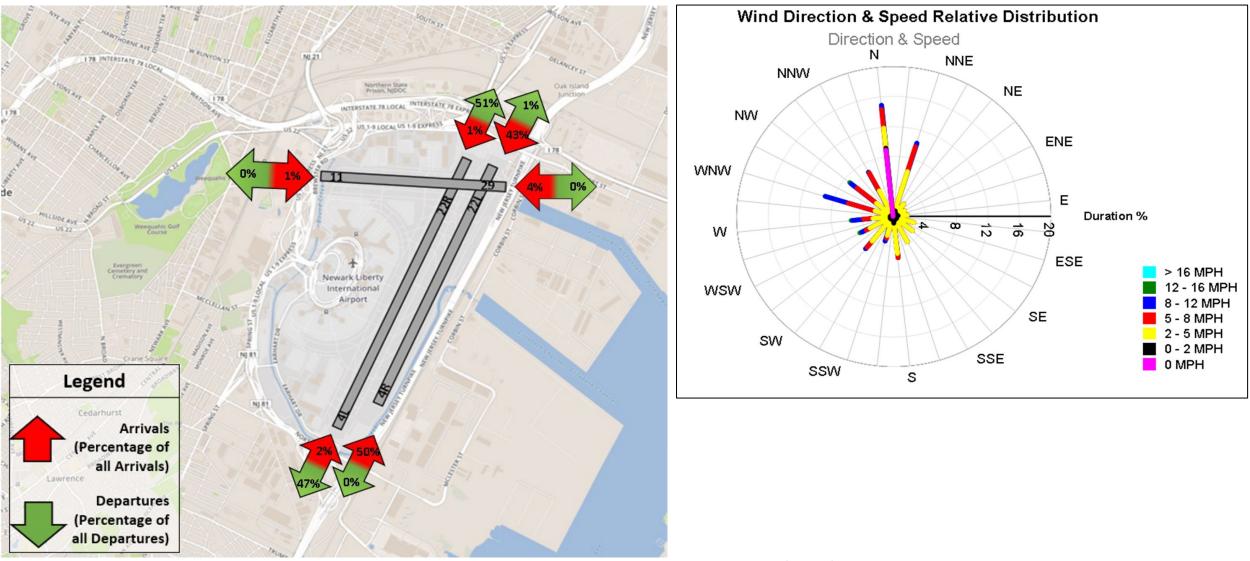

Nov - 2023 | 33,882              | 112    | 6,957  | 6,855  | 62     | 153    | 16     | 9,460   | 53              | 221     | 9,852   | 122    | 12     | 3          | 4          |
| Dec - 2023 | 34,188              | 98     | 6,513  | 6,530  | 97     | 55     | 14     | 9,885   | 52              | 149     | 10,419  | 351    | 13     | 4          | 8          |
| Jan - 2024 | 31,787              | 262    | 7,836  | 7,679  | 104    | 21     | 23     | 6,926   | 45              | 217     | 7,889   | 772    | 7      | 1          | 5          |
| Feb - 2024 | 31,361              | 273    | 8,068  | 7,853  | 103    | 117    | 15     | 6,706   | <mark>63</mark> | 92      | 7,413   | 621    | 34     | 0          | 3          |



## **EWR Runway Utilization – Directional Map and Wind Rose Map**





## **SWF Runway Utilization – Monthly Comparison**

| Month      | Total<br>Operations | 9 Arr | 9 Dep | 16 Arr | 16 Dep | 27 Arr | 27 Dep | 34 Arr | 34 Dep | Unk Arr | Unk Dep |
|------------|---------------------|-------|-------|--------|--------|--------|--------|--------|--------|---------|---------|
| Feb - 2023 | 829                 | 68    | 50    | 2      | 6      | 294    | 331    | 15     | 21     | 7       | 35      |
| Mar - 2023 | 1,084               | 122   | 103   | 12     | 16     | 335    | 377    | 31     | 34     | 7       | 47      |
| Apr - 2023 | 1,036               | 132   | 115   | 19     | 23     | 310    | 329    | 26     | 41     | 8       | 33      |
| May - 2023 | 1,169               | 170   | 149   | 14     | 20     | 313    | 375    | 31     | 27     | 12