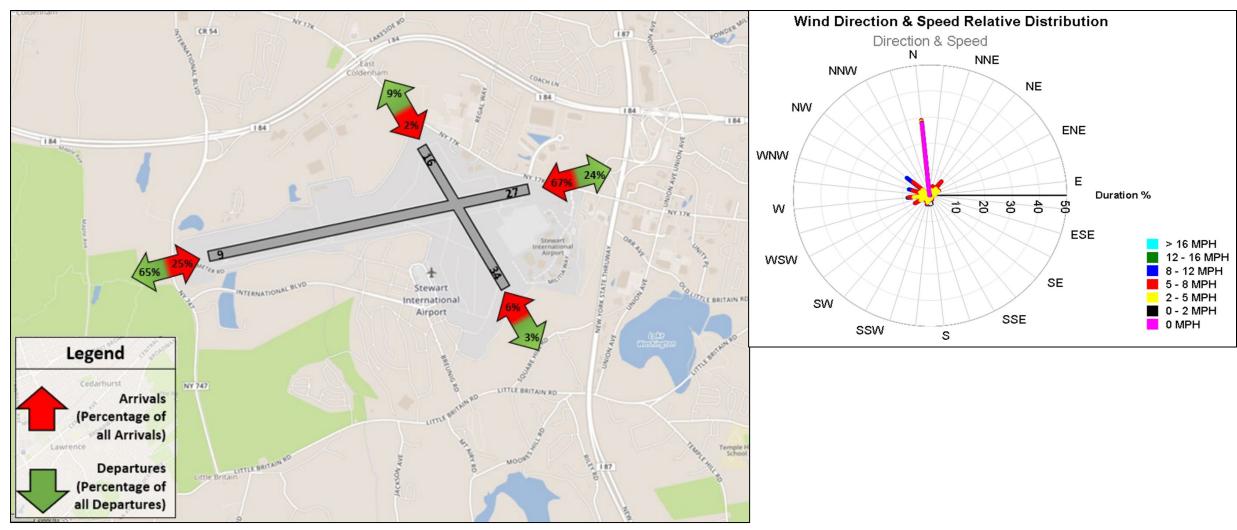

| 167   | 165   | 9      | 9      | 280    | 313    | 22     | 32     | 10      | 38      |
| Oct - 2023 | 1,168               | 131   | 105   | 6      | 8      | 386    | 419    | 23     | 36     | 9       | 45      |
| Nov - 2023 | 1,028               | 74    | 68    | 5      | 10     | 384    | 402    | 24     | 14     | 11      | 36      |
| Dec - 2023 | 883                 | 92    | 92    | 5      | 6      | 307    | 321    | 11     | 16     | 6       | 27      |
| Jan - 2024 | 795                 | 96    | 102   | 3      | 9      | 261    | 283    | 15     | 15     | 3       | 8       |
| Feb - 2024 | 907                 | 108   | 103   | 8      | 14     | 284    | 280    | 25     | 37     | 5       | 43      |



## **SWF Runway Utilization – Directional Map and Wind Rose Map**





## **TEB Runway Utilization – Monthly Comparison**

| Month      | Total<br>Operations | 1 Arr | 1 Dep | 6 Arr | 6 Dep | 19 Arr | 19 Dep | 24 Arr | 24 Dep | Unk<br>Arr | Unk<br>Dep |
|------------|---------------------|-------|-------|-------|-------|--------|--------|--------|--------|------------|------------|
| Feb - 2023 | 11,283              | 602   | 1,850 | 1,065 | 127   | 3,409  | 103    | 549    | 3,571  | 3          | 4          |
| Mar - 2023 | 13,166              | 810   | 3,533 | 2,771 | 233   | 2,275  | 99     | 727    | 2,718  | 0          | 0          |
| Apr - 2023 | 13,825              | 404   | 1,914 | 1,460 | 148   | 4,175  | 224    | 888    | 4,611  | 0          | 1          |
| May - 2023 | 15,980              | 274   | 2,868 | 2,883 | 309   | 4,400  | 237    | 47