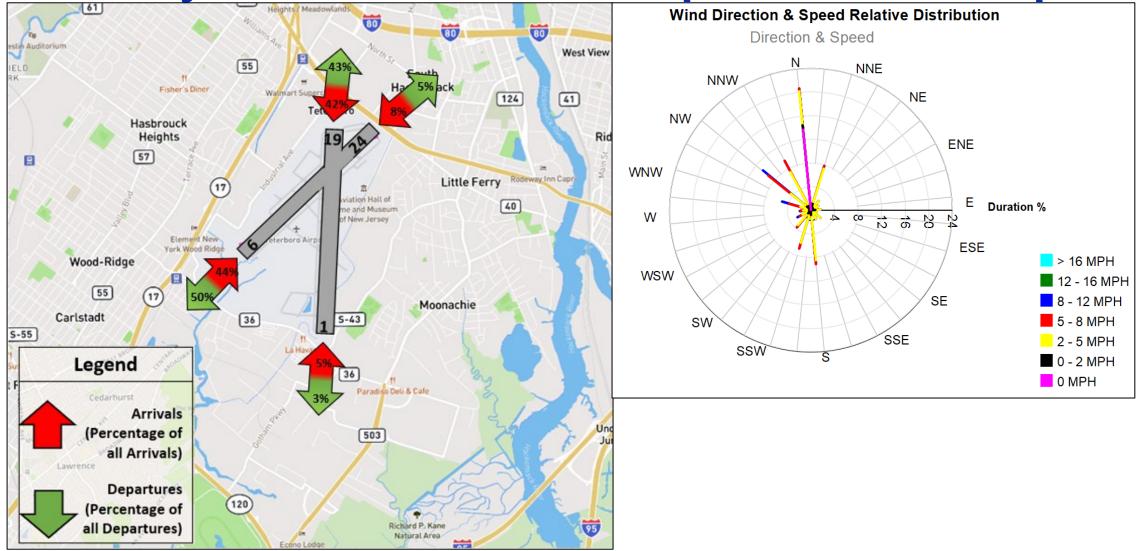

| 606   | 2,535  | 549    | 144    | 2,006  | 0          | 0          |
| Oct - 2023 | 15,240              | 477   | 2,536 | 2,573 | 261   | 3,905  | 297    | 575    | 4,616  | 0          | 0          |
| Nov - 2023 | 15,256              | 348   | 2,637 | 2,658 | 245   | 4,085  | 187    | 662    | 4,434  | 0          | 0          |
| Dec - 2023 | 14,886              | 215   | 2,893 | 2,851 | 221   | 3,628  | 162    | 706    | 4,210  | 0          | 0          |
| Jan - 2024 | 11,599              | 283   | 2,569 | 2,597 | 133   | 2,411  | 149    | 614    | 2,843  | 0          | 0          |
| Feb - 2024 | 11,946              | 317   | 2,534 | 2,657 | 275   | 2,545  | 158    | 489    | 2,971  | 0          | 0          |



#### **TEB Runway Utilization – Directional Map and Wind Rose Map**