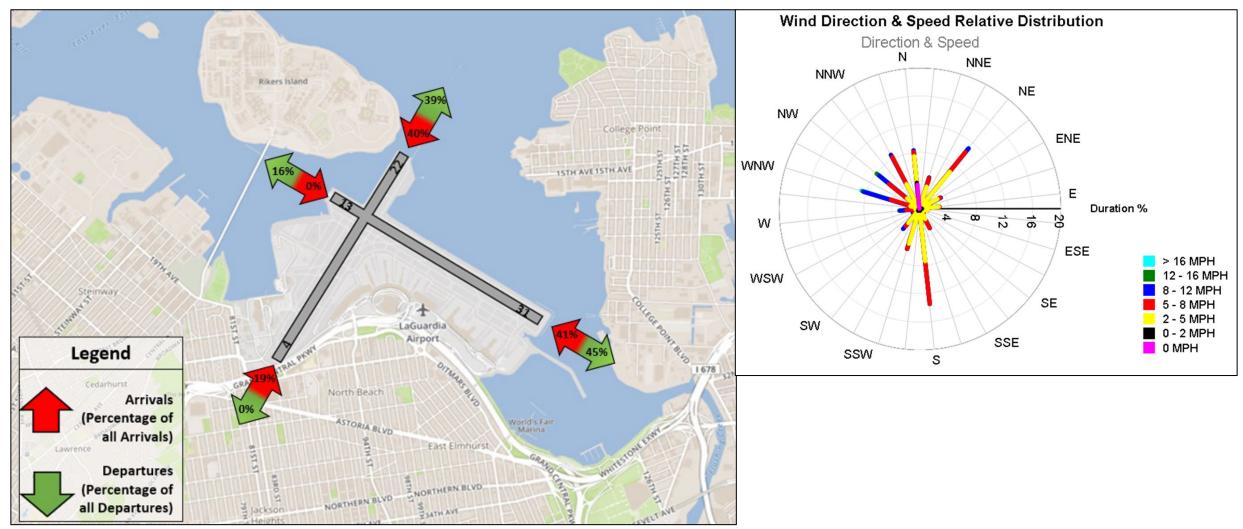

464  | 4,102  | 122    | 2,817  | 2,661  | 1          | 11         |
| Oct - 2023 | 31,258              | 2,291 | 4,068 | 0      | 7,472  | 8,710  | 11     | 4,606  | 4,085  | 4          | 11         |
| Nov - 2023 | 29,943              | 2,077 | 5,175 | 64     | 4,508  | 7,493  | 5      | 5,319  | 5,290  | 1          | 11         |
| Dec - 2023 | 27,972              | 2,453 | 3,703 | 153    | 5,616  | 7,462  | 324    | 3,884  | 4,365  | 5          | 7          |
| Jan - 2024 | 27,206              | 3,064 | 4,138 | 256    | 4,361  | 5,840  | 10     | 4,430  | 5,089  | 3          | 15         |
| Feb - 2024 | 27,696              | 2,611 | 5,420 | 37     | 6,234  | 5,574  | 2      | 5,605  | 2,200  | 5          | 8          |



## LGA Runway Utilization – Directional Map and Wind Rose Map





## **EWR Runway Utilization – Monthly Comparison**

| Month      | Total<br>Operations | 4L Arr | 4L Dep | 4R Arr | 4R Dep | 11 Arr | 11 Dep | 22L Arr | 22L Dep         | 22R Arr | 22R Dep | 29 Arr | 29 Dep | Unk<br>Arr | Unk<br>Dep |
|------------|---------------------|--------|--------|--------|--------|--------|--------|---------|-----------------|---------|---------|--------|--------|------------|------------|
| Feb - 2023 | 32,499              | 188    | 5,731  | 5,358  | 101    | 118    | 3      | 9,804   | 317             | 192     | 10,104  | 565    | 10     | 2          | 6          |
| Mar - 2023 | 37,491              | 375    | 10,563 | 10,086 | 140    | 285    | 11     | 7,541   | 38              | 190     | 7,988   | 238    | 27     | 1          | 8          |
| Apr - 2023