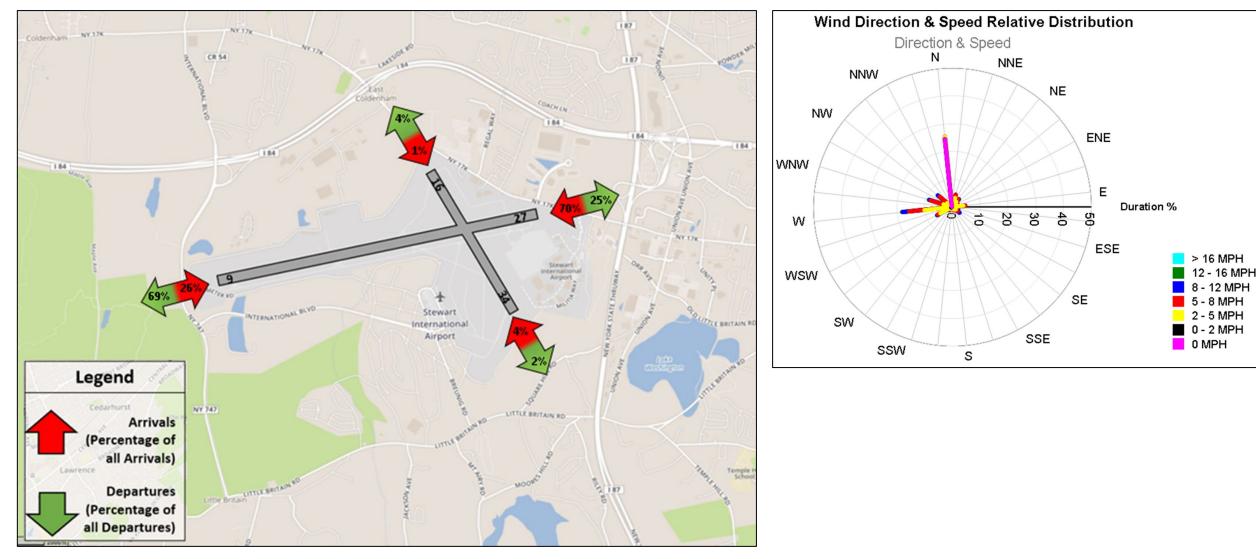

| 164   | 127   | 8      | 18     | 362    | 373    | 11     | 21     | 16      | 49      |
| Sep - 2023 | 1,045               | 167   | 165   | 9      | 9      | 280    | 313    | 22     | 32     | 10      | 38      |
| Oct - 2023 | 1,168               | 131   | 105   | 6      | 8      | 386    | 419    | 23     | 36     | 9       | 45      |
| Nov - 2023 | 1,028               | 74    | 68    | 5      | 10     | 384    | 402    | 24     | 14     | 11      | 36      |
| Dec - 2023 | 883                 | 92    | 92    | 5      | 6      | 307    | 321    | 11     | 16     | 6       | 27      |
| Jan - 2024 | 795                 | 96    | 102   | 3      | 9      | 261    | 283    | 15     | 15     | 3       | 8       |



# **SWF Runway Utilization – Directional Map and Wind Rose Map**





# **TEB Runway Utilization – Monthly Comparison**

| Month      | Total<br>Operations | 1 Arr | 1 Dep | 6 Arr | 6 Dep | 19 Arr | 19 Dep | 24 Arr | 24 Dep | Unk<br>Arr | Unk<br>Dep |
|------------|---------------------|-------|-------|-------|-------|--------|--------|--------|--------|------------|------------|
| Jan - 2023 | 11,487              | 83    | 2,344 | 2,284 | 86    | 2,478  | 170    | 903    | 3,130  | 2          | 7          |
| Feb - 2023 | 11,283              | 602   | 1,850 | 1,065 | 127   | 3,409  | 103    | 549    | 3,571  | 3          | 4          |
| Mar - 2023 | 13,166              | 810   | 3,533 | 2,771 | 233   | 2,275  | 99     | 727    | 2,718  | 0          | 0          |
| Apr - 2023 | 13,825              | 404   | 1,914 | 1,460 | 148   | 4,175  | 224    | 888