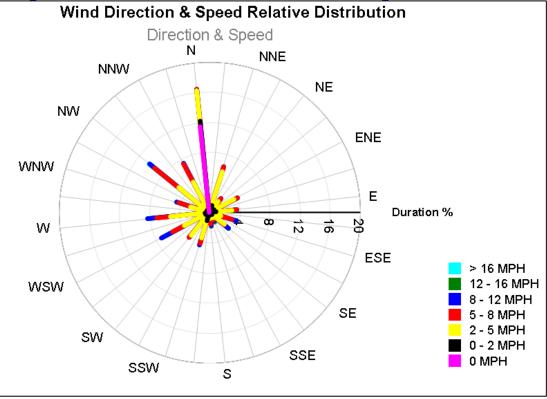

384   | 2,979  | 298    | 916    | 3,643  | 0          | 0          |
| Sep - 2023 | 15,319              | 528   | 4,675 | 4,276 | 606   | 2,535  | 549    | 144    | 2,006  | 0          | 0          |
| Oct - 2023 | 15,240              | 477   | 2,536 | 2,573 | 261   | 3,905  | 297    | 575    | 4,616  | 0          | 0          |
| Nov - 2023 | 15,256              | 348   | 2,637 | 2,658 | 245   | 4,085  | 187    | 662    | 4,434  | 0          | 0          |
| Dec - 2023 | 14,886              | 215   | 2,893 | 2,851 | 221   | 3,628  | 162    | 706    | 4,210  | 0          | 0          |
| Jan - 2024 | 11,599              | 283   | 2,569 | 2,597 | 133   | 2,411  | 149    | 614    | 2,843  | 0          | 0          |



#### **TEB Runway Utilization – Directional Map and Wind Rose Map**