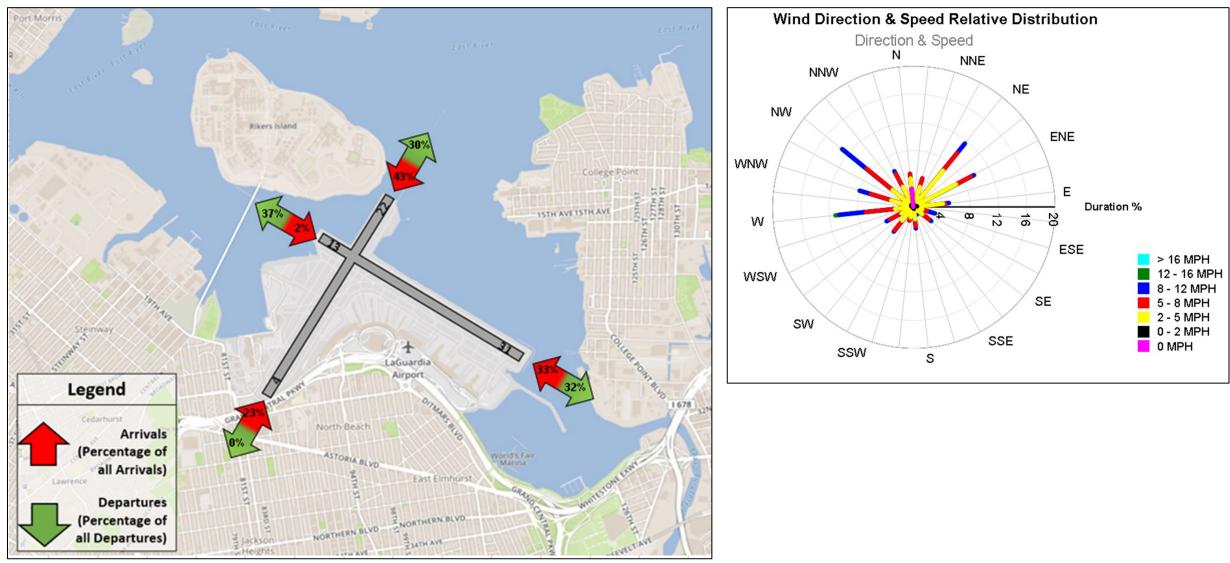

,891  | 9,297  | 84     | 2,807  | 4,453  | 0          | 4          |
| Sep - 2023 | 28,359              | 7,233 | 2,946 | 2      | 8,464  | 4,102  | 122    | 2,817  | 2,661  | 1          | 11         |
| Oct - 2023 | 31,258              | 2,291 | 4,068 | 0      | 7,472  | 8,710  | 11     | 4,606  | 4,085  | 4          | 11         |
| Nov - 2023 | 29,943              | 2,077 | 5,175 | 64     | 4,508  | 7,493  | 5      | 5,319  | 5,290  | 1          | 11         |
| Dec - 2023 | 27,972              | 2,453 | 3,703 | 153    | 5,616  | 7,462  | 324    | 3,884  | 4,365  | 5          | 7          |
| Jan - 2024 | 27,206              | 3,064 | 4,138 | 256    | 4,361  | 5,840  | 10     | 4,430  | 5,089  | 3          | 15         |



# LGA Runway Utilization – Directional Map and Wind Rose Map





#### **EWR Runway Utilization – Monthly Comparison**

| Month      | Total<br>Operations | 4L Arr | 4L Dep | 4R Arr | 4R Dep | 11 Arr | 11 Dep | 22L Arr | 22L Dep | 22R Arr | 22R Dep | 29 Arr | 29 Dep | Unk<br>Arr | Unk<br>Dep |
|------------|---------------------|--------|--------|--------|--------|--------|--------|---------|---------|---------|---------|--------|--------|------------|------------|
| Jan - 2023 | 34,431              | 208    | 7,534  | 7,382  | 128    | 119    | 18     | 8,442   | 111     | 177     | 9,426   | 874    | 7      | 0          | 5          |
| Feb - 2023 | 32,499              | 188    | 5,731  | 5,358  | 101    | 118    | 3      | 9,804   | 317     | 192     | 10,104  | 565    | 10     | 2          | 6          |
| Mar - 2023 | 37,491              | 375