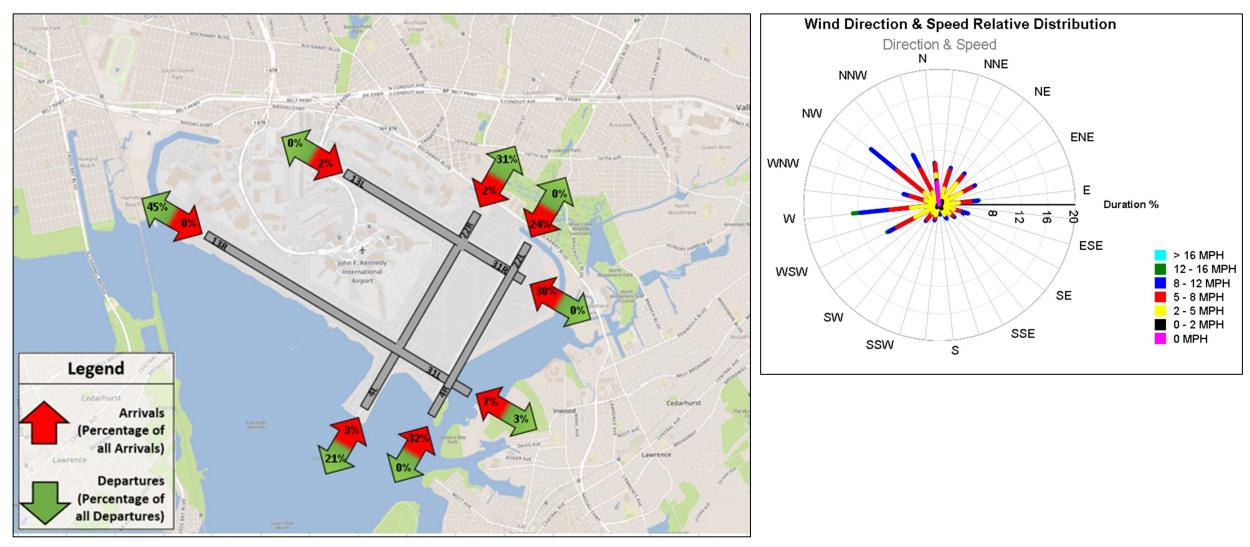

| 0         | 895        | 31         | 1          | 1,117      | 6,377      | 0          | 661        | 5,314      | 1,338      | 8,408      | 4,911      | 55         | 3          | 8          |
| Dec - 2023 | 39,135              | 869       | 6,292     | 6,432     | 0         | 1,047      | 3          | 3          | 1,243      | 6,176      | 1          | 577        | 5,561      | 854        | 6,461      | 3,590      | 14         | 3          | 9          |
| Jan - 2024 | 35,088              | 551       | 5,374     | 5,535     | 3         | 428        | 2          | 1          | 525        | 4,170      | 1          | 319        | 3,748      | 1,256      | 7,884      | 5,264      | 20         | 2          | 5          |



# JFK Runway Utilization – Directional Map and Wind Rose Map





# **LGA Runway Utilization – Monthly Comparison**

| Month      | Total<br>Operations | 4 Arr | 4 Dep | 13 Arr | 13 Dep | 22 Arr | 22 Dep | 31 Arr | 31 Dep | Unk<br>Arr | Unk<br>Dep |
|------------|---------------------|-------|-------|--------|--------|--------|--------|--------|--------|------------|------------|
| Jan - 2023 | 29,655              | 3,361 | 4,275 | 154    | 5,017  | 7,690  | 167    | 3,595  | 5,375  | 8          | 13         |
| Feb - 2023 | 28,989              | 2,472 | 3,548 | 0      | 5,968  | 8,548  | 212    | 3,464  | 4,763  | 2          | 12         |
| Mar - 2023 | 32,658              | 3,206 | 5,430 | 11     | 6,379  | 7,450  | 6      | 5,628  | 4,529  | 3          | 16         |
| Apr - 2023 | 30,663              | 3,624 | 2,504 | 400    | 8,119  | 9,284  |