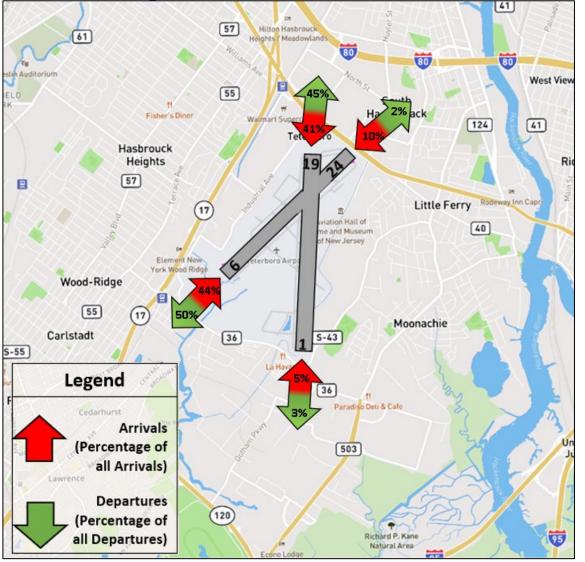

#### **TEB Runway Utilization – Directional Map and Wind Rose Map**

# **TEB Runway Utilization – Monthly Comparison**

| Month      | Total<br>Operations | 1 Arr | 1 Dep | 6 Arr | 6 Dep | 19 Arr | 19 Dep | 24 Arr | 24 Dep | Unk<br>Arr | Unk<br>Dep |
|------------|---------------------|-------|-------|-------|-------|--------|--------|--------|--------|------------|------------|
| Jan - 2023 | 11,487              | 83    | 2,344 | 2,284 | 86    | 2,478  | 170    | 903    | 3,130  | 2          | 7          |
| Feb - 2023 | 11,283              | 602   | 1,850 | 1,065 | 127   | 3,409  | 103    | 549    | 3,571  | 3          | 4          |
| Mar - 2023 | 13,166              | 810   | 3,533 | 2,771 | 233   | 2,275  | 99     | 727    | 2,718  | 0          | 0          |
| Apr - 2023 | 13,825              | 404   | 1,914 | 1,460 | 148   | 4,175  | 224    | 888    | 4,611  | 0          | 1          |
| May - 2023 | 15,980              | 274   | 2,868 | 2,883 | 309   | 4,400  | 237    | 479    | 4,529  | 0          | 1          |
| Jun - 2023 | 14,662              | 178   | 2,440 | 2,442 | 244   | 4,022  | 275    | 629    | 4,432  | 0          | 0          |
| Jul - 2023 | 12,063              | 177   | 909   | 836   | 139   | 4,520  | 394    | 515    | 4,573  | 0          | 0          |
| Aug - 2023 | 11,947              | 197   | 1,696 | 1,834 | 384   | 2,979  | 298    | 916    | 3,643  | 0          | 0          |
| Sep - 2023 | 15,319              | 528   | 4,675 | 4,276 | 606   | 2,535  | 549    | 144    | 2,006  | 0          | 0          |
| Oct - 2023 | 15,240              | 477   | 2,536 | 2,573 | 261   | 3,905  | 297    | 575    | 4,616  | 0          | 0          |
| Nov - 2023 | 15,256              | 348   | 2,637 | 2,658 | 245   | 4,085  | 187    | 662    | 4,434  | 0          | 0          |
| Dec - 2023 | 14,886              | 215   | 2,893 | 2,851 | 221   | 3,628  | 162    | 706    | 4,210  | 0          | 0          |
| Jan - 2024 | 11,599              | 283   | 2,569 | 2,597 | 133   | 2,411  | 149    | 614    | 2,843  | 0          | 0          |