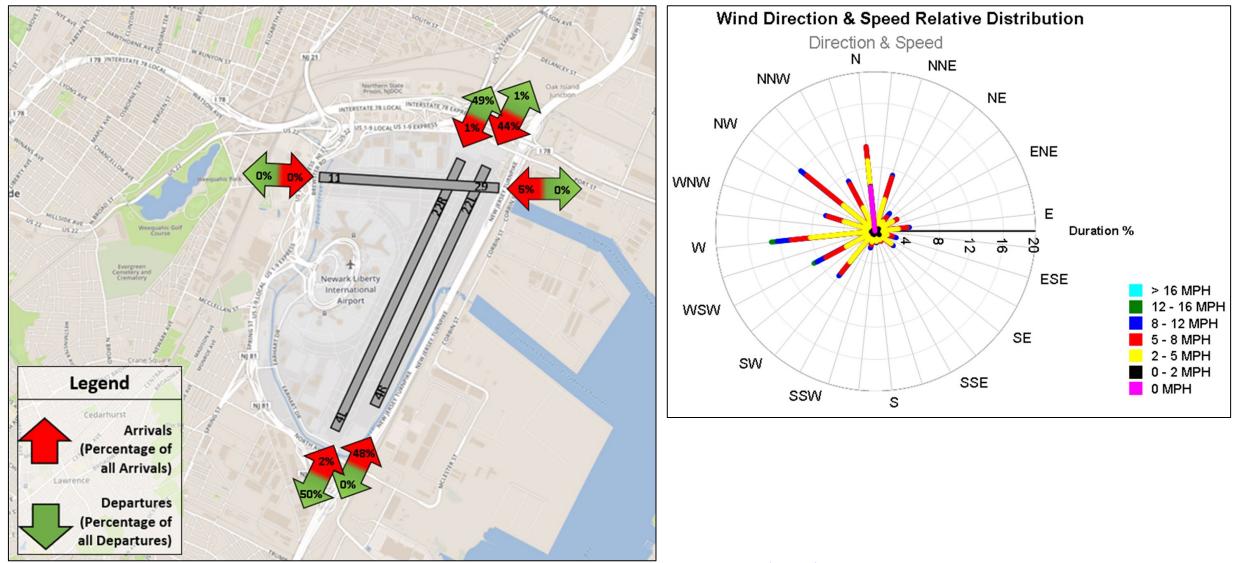

| 2          | 12         |
| Oct - 2023 | 36,864              | 129    | 7,376  | 7,315  | 78     | 137    | 18     | 10,337  | 106     | 302     | 10,838  | 198    | 20     | 7          | 3          |
| Nov - 2023 | 33,882              | 112    | 6,957  | 6,855  | 62     | 153    | 16     | 9,460   | 53      | 221     | 9,852   | 122    | 12     | 3          | 4          |
| Dec - 2023 | 34,188              | 98     | 6,513  | 6,530  | 97     | 55     | 14     | 9,885   | 52      | 149     | 10,419  | 351    | 13     | 4          | 8          |
| Jan - 2024 | 31,787              | 262    | 7,836  | 7,679  | 104    | 21     | 23     | 6,926   | 45      | 217     | 7,889   | 772    | 7      | 1          | 5          |



# **EWR Runway Utilization – Directional Map and Wind Rose Map**





#### **SWF Runway Utilization – Monthly Comparison**

| Month      | Total<br>Operations | 9 Arr | 9 Dep | 16 Arr | 16 Dep | 27 Arr | 27 Dep | 34 Arr | 34 Dep | Unk Arr | Unk Dep |
|------------|---------------------|-------|-------|--------|--------|--------|--------|--------|--------|---------|---------|
| Jan - 2023 | 888                 | 102   | 89    | 2      | 7      | 290    | 338    | 11     | 15     | 4       | 30      |
| Feb - 2023 | 829                 | 68    | 50    | 2      | 6      | 294    | 331    | 15     | 21     | 7       | 35      |
| Mar - 2023 | 1,084               | 122   | 103   | 12     | 16     | 335    | 377    | 31     | 34     | 7       | 47      |
| Apr - 2023 | 1,036               | 132   | 115   | 19     | 23     | 310    | 329    | 26     | 41     |