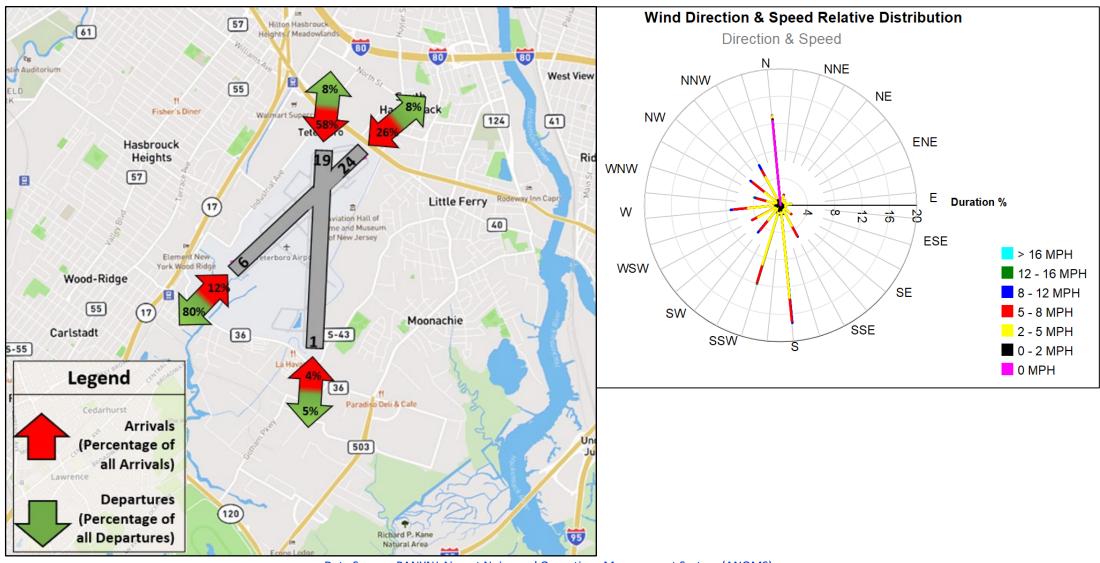

# **TEB Runway Utilization – Monthly Comparison**

| Month      | Total<br>Operations | 1 Arr | 1 Dep | 6 Arr | 6 Dep | 19 Arr | 19 Dep | 24 Arr | 24 Dep | Unk<br>Arr | Unk<br>Dep |
|------------|---------------------|-------|-------|-------|-------|--------|--------|--------|--------|------------|------------|
| Jun - 2023 | 14,662              | 178   | 2,440 | 2,442 | 244   | 4,022  | 275    | 629    | 4,432  | 0          | 0          |
| Jul - 2023 | 12,063              | 177   | 909   | 836   | 139   | 4,520  | 394    | 515    | 4,573  | 0          | 0          |
| Aug - 2023 | 11,947              | 197   | 1,696 | 1,834 | 384   | 2,979  | 298    | 916    | 3,643  | 0          | 0          |
| Sep - 2023 | 15,319              | 528   | 4,675 | 4,276 | 606   | 2,535  | 549    | 144    | 2,006  | 0          | 0          |
| Oct - 2023 | 15,240              | 477   | 2,536 | 2,573 | 261   | 3,905  | 297    | 575    | 4,616  | 0          | 0          |
| Nov - 2023 | 15,256              | 348   | 2,637 | 2,658 | 245   | 4,085  | 187    | 662    | 4,434  | 0          | 0          |
| Dec - 2023 | 14,886              | 215   | 2,893 | 2,851 | 221   | 3,628  | 162    | 706    | 4,210  | 0          | 0          |
| Jan - 2024 | 11,599              | 283   | 2,569 | 2,597 | 133   | 2,411  | 149    | 614    | 2,843  | 0          | 0          |
| Feb - 2024 | 11,946              | 317   | 2,534 | 2,657 | 275   | 2,545  | 158    | 489    | 2,971  | 0          | 0          |
| Mar - 2024 | 12,924              | 346   | 2,530 | 2,430 | 179   | 2,053  | 116    | 1,708  | 3,562  | 0          | 0          |
| Apr - 2024 | 14,003              | 385   | 2,548 | 2,451 | 272   | 3,130  | 178    | 1,092  | 3,947  | 0          | 0          |
| May - 2024 | 16,144              | 369   | 2,811 | 2,665 | 569   | 4,254  | 154    | 838    | 4,484  | 0          | 0          |
| Jun - 2024 | 14,154              | 273   | 534   | 872   | 546   | 4,077  | 331    | 1,862  | 5,659  | 0          | 0          |

#### **TEB Runway Utilization – Directional Map and Wind Rose Map**