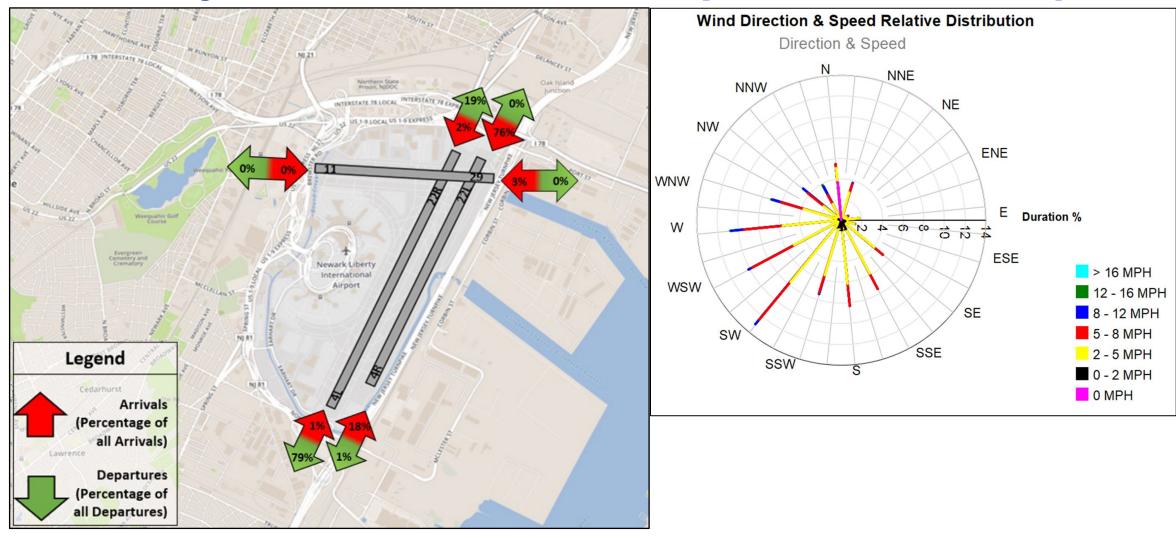

| 0          | 3          |
| Mar - 2024 | 34,408              | 163    | 7,218  | 7,171  | 105    | 38     | 14     | 8,338   | 89      | 170     | 9,616   | 1,314  | 145    | 14         | 13         |
| Apr - 2024 | 34,732              | 194    | 7,009  | 6,727  | 62     | 90     | 19     | 9,804   | 172     | 140     | 10,106  | 389    | 10     | 3          | 7          |
| May - 2024 | 36,425              | 120    | 7,256  | 7,110  | 113    | 118    | 22     | 10,398  | 185     | 232     | 10,650  | 206    | 7      | 0          | 8          |
| Jun - 2024 | 34,811              | 137    | 3,336  | 3,145  | 60     | 55     | 11     | 13,190  | 149     | 269     | 13,832  | 593    | 30     | 1          | 3          |



#### **EWR Runway Utilization – Directional Map and Wind Rose Map**





## **SWF Runway Utilization – Monthly Comparison**

| Month      | Total<br>Operations | 9 Arr | 9 Dep | 16 Arr | 16 Dep | 27 Arr | 27 Dep | 34 Arr | 34 Dep | Unk Arr | Unk Dep |
|------------|---------------------|-------|-------|--------|--------|--------|--------|--------|--------|---------|---------|
| Jun - 2023 | 1,124               | 212   | 225   | 19     | 33     | 257    | 273    | 25     | 18     | 21      | 41      |
| Jul - 2023 | 1,252               | 111   | 87    | 13     | 15     | 438    | 469    | 23     | 28     | 13      | 55      |
| Aug - 2023 | 1,149               | 164   | 127   | 8      | 18     | 362    | 373    | 11     | 21     | 16      | 49      |
| Sep - 2023 | 1,045               | 167   | 165   | 9      | 9      | 280    | 313    | 22     | 32     | 10