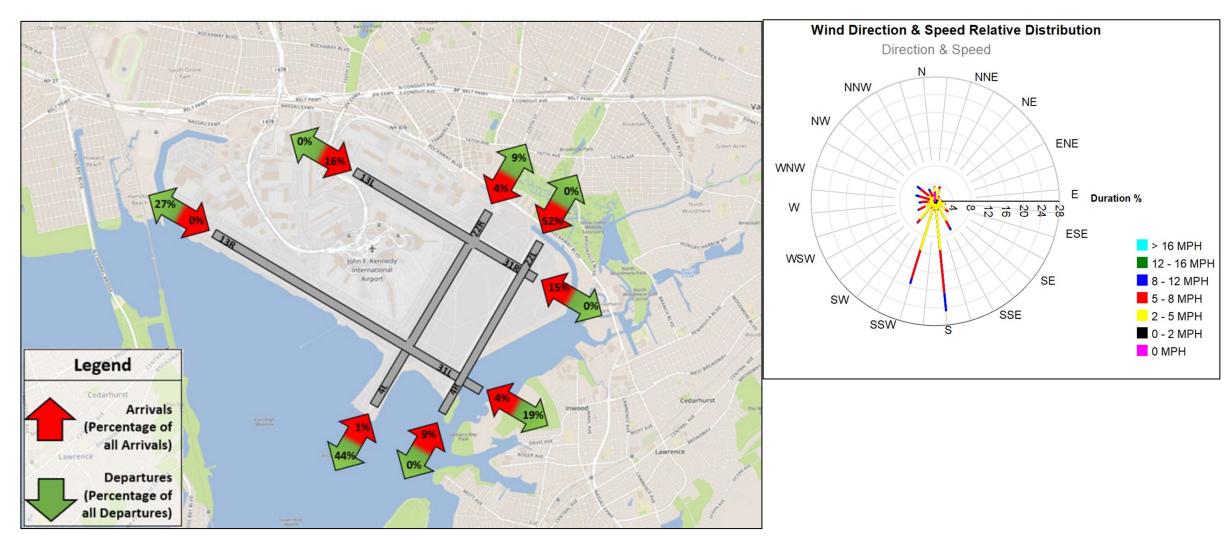

| 1         | 1,966      | 7          | 3          | 2,442      | 6,614      | 1          | 602        | 6,110      | 660        | 4,286      | 2,381      | 12         | 8          | 29         |
| May - 2024 | 39,413              | 586       | 4,898     | 4,715     | 1         | 4,291      | 13         | 12         | 5,415      | 8,297      | 2          | 661        | 7,044      | 247        | 2,314      | 870        | 5          | 3          | 39         |
| Jun - 2024 | 39,652              | 183       | 1,810     | 1,718     | 0         | 3,078      | 5          | 17         | 3,853      | 10,285     | 0          | 852        | 8,755      | 717        | 5,403      | 2,947      | 11         | 3          | 15         |



## JFK Runway Utilization - Directional Map and Wind Rose Map





## **LGA Runway Utilization – Monthly Comparison**

| Month      | Total<br>Operations | 4 Arr | 4 Dep | 13 Arr | 13 Dep | 22 Arr | 22 Dep | 31 Arr | 31 Dep | Unk<br>Arr | Unk<br>Dep |
|------------|---------------------|-------|-------|--------|--------|--------|--------|--------|--------|------------|------------|
| Jun - 2023 | 28,578              | 4,121 | 2,947 | 5      | 8,388  | 7,368  | 10     | 2,752  | 2,969  | 5          | 13         |
| Jul - 2023 | 27,439              | 1,681 | 1,541 | 21     | 8,556  | 10,294 | 157    | 1,687  | 3,487  | 5          | 10         |
| Aug - 2023 | 30,828              | 3,106 | 2,006 | 180    | 8,891  | 9,297  | 84     | 2,807  | 4,453  | 0          | 4          |
| Sep - 2023 | 28,359              | 7,233 | 2,946 | 2      | 8,464  | 4,102  |