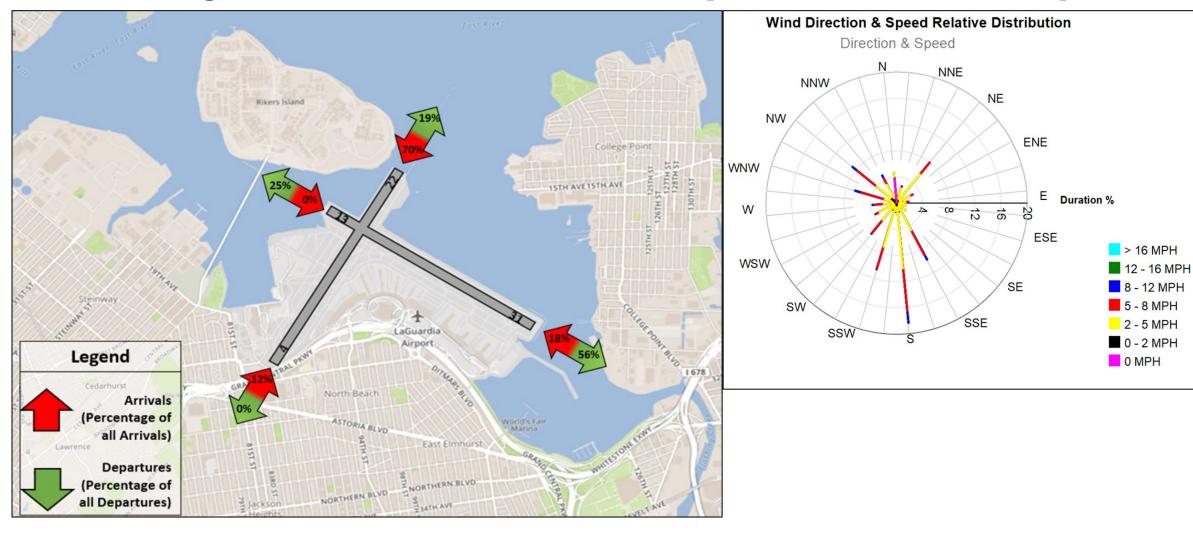

5,840  | 10     | 4,430  | 5,089  | 3          | 15         |
| Feb - 2024 | 27,696              | 2,611 | 5,420 | 37     | 6,234  | 5,574  | 2      | 5,605  | 2,200  | 5          | 8          |
| Mar - 2024 | 29,844              | 3,959 | 4,104 | 200    | 6,475  | 6,102  | 23     | 4,653  | 4,311  | 5          | 12         |
| Apr - 2024 | 29,524              | 4,805 | 2,907 | 103    | 8,921  | 6,512  | 144    | 3,316  | 2,799  | 5          | 12         |
| May - 2024 | 30,700              | 3,857 | 2,497 | 103    | 10,935 | 9,281  | 95     | 2,071  | 1,833  | 8          | 20         |
| Jun - 2024 | 28,952              | 1,716 | 2,746 | 45     | 8,110  | 10,103 | 64     | 2,583  | 3,570  | 2          | 13         |



#### **LGA Runway Utilization – Directional Map and Wind Rose Map**





## **EWR Runway Utilization – Monthly Comparison**

| Month      | Total<br>Operations | 4L Arr | 4L Dep | 4R Arr | 4R Dep | 11 Arr | 11 Dep | 22L Arr | 22L Dep | 22R Arr | 22R Dep | 29 Arr | 29 Dep | Unk<br>Arr | Unk<br>Dep |
|------------|---------------------|--------|--------|--------|--------|--------|--------|---------|---------|---------|---------|--------|--------|------------|------------|
| Jun - 2023 | 33,905              | 216    | 6,398  | 6,277  | 135    | 83     | 27     | 10,028  | 207     | 206     | 10,175  | 127    | 15     | 4          | 7          |
| Jul - 2023 | 33,965              | 140    | 3,018  | 2,803  | 10     | 70     | 14     | 13,525  | 217     | 396     | 13,746  | 11     | 8      | 1          | 6          |
| Aug - 2023 | 36,738              | 234