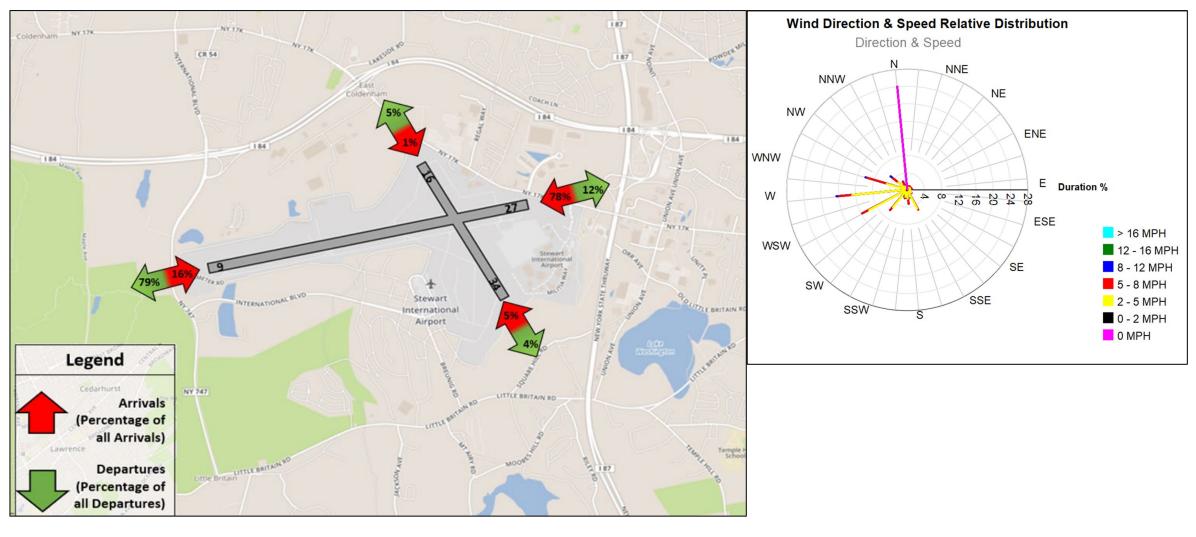

261    | 283    | 15     | 15     | 3       | 8       |
| Feb - 2024 | 907                 | 108   | 103   | 8      | 14     | 284    | 280    | 25     | 37     | 5       | 43      |
| Mar - 2024 | 913                 | 177   | 173   | 7      | 12     | 218    | 237    | 16     | 25     | 8       | 40      |
| Apr - 2024 | 1,003               | 224   | 214   | 8      | 19     | 204    | 229    | 30     | 35     | 9       | 31      |
| May - 2024 | 1,174               | 230   | 227   | 14     | 22     | 278    | 304    | 19     | 23     | 16      | 41      |
| Jun - 2024 | 1,186               | 87    | 68    | 8      | 21     | 439    | 446    | 27     | 30     | 6       | 54      |

PORT AUTHORITY NY NJ AIR LAND RAIL SEA

## **SWF Runway Utilization - Directional Map and Wind Rose Map**





# **TEB Runway Utilization – Monthly Comparison**

| Month      | Total<br>Operations | 1 Arr | 1 Dep | 6 Arr | 6 Dep | 19 Arr | 19 Dep | 24 Arr | 24 Dep | Unk<br>Arr | Unk<br>Dep |
|------------|---------------------|-------|-------|-------|-------|--------|--------|--------|--------|------------|------------|
| Jun - 2023 | 14,662              | 178   | 2,440 | 2,442 | 244   | 4,022  | 275    | 629    | 4,432  | 0          | 0          |
| Jul - 2023 | 12,063              | 177   | 909   | 836   | 139   | 4,520  | 394    | 515    | 4,573  | 0          | 0          |
| Aug - 2023 | 11,947              | 197   | 1,696 | 1,834 | 384   | 2,979  | 298    | 916    | 3,643  | 0          | 0          |
| Sep - 2023 | 15,319              | 528   | 4,675 | 4,276 | 606   | 2,535  | 549    | 144