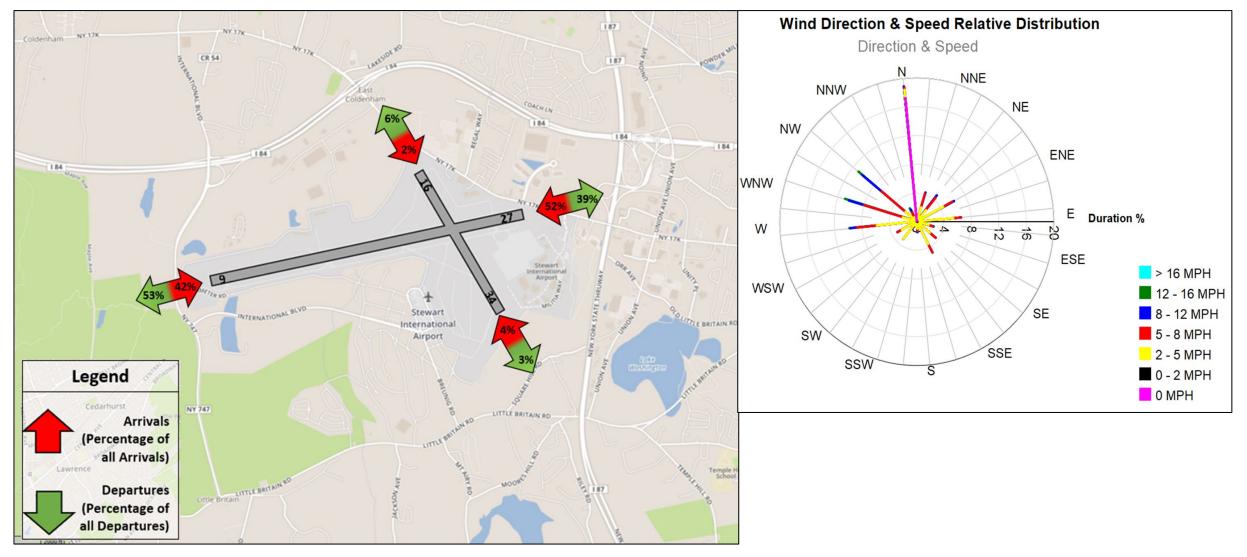

419            | 23     | 36     | 9       | 45      |
| Nov - 2023 | 1,028               | 74    | 68    | 5      | 10     | 384    | 402            | 24     | 14     | 11      | 36      |
| Dec - 2023 | 883                 | 92    | 92    | 5      | 6      | 307    | 321            | 11     | 16     | 6       | 27      |
| Jan - 2024 | 795                 | 96    | 102   | 3      | 9      | 261    | 283            | 15     | 15     | 3       | 8       |
| Feb - 2024 | 907                 | 108   | 103   | 8      | 14     | 284    | 280            | 25     | 37     | 5       | 43      |
| Mar - 2024 | 913                 | 177   | 173   | 7      | 12     | 218    | 237            | 16     | 25     | 8       | 40      |



## **SWF Runway Utilization - Directional Map and Wind Rose Map**





# **TEB Runway Utilization – Monthly Comparison**

| Month      | Total<br>Operations | 1 Arr | 1 Dep | 6 Arr | 6 Dep | 19 Arr | 19 Dep | 24 Arr | 24 Dep | Unk<br>Arr | Unk<br>Dep |
|------------|---------------------|-------|-------|-------|-------|--------|--------|--------|--------|------------|------------|
| Mar - 2023 | 13,166              | 810   | 3,533 | 2,771 | 233   | 2,275  | 99     | 727    | 2,718  | 0          | 0          |
| Apr - 2023 | 13,825              | 404   | 1,914 | 1,460 | 148   | 4,175  | 224    | 888    | 4,611  | 0          | 1          |
| May - 2023 | 15,980              | 274   | 2,868 | 2,883 | 309   | 4,400  | 237    | 479    | 4,529  | 0          | 1          |
| Jun - 2023 | 14,662              | 178   | 2,440 | 2,442 | 244   | 4,022  | 275    | 629