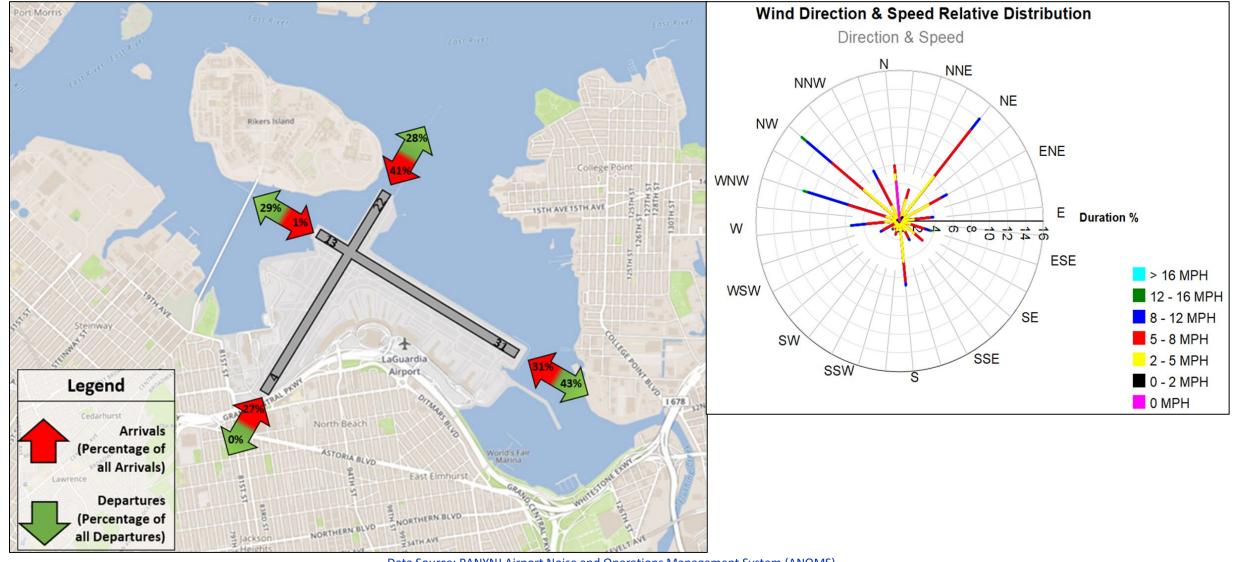

8,710  | 11     | 4,606  | 4,085  | 4          | 11         |
| Nov - 2023 | 29,943              | 2,077 | 5,175 | 64     | 4,508  | 7,493  | 5      | 5,319  | 5,290  | 1          | 11         |
| Dec - 2023 | 27,972              | 2,453 | 3,703 | 153    | 5,616  | 7,462  | 324    | 3,884  | 4,365  | 5          | 7          |
| Jan - 2024 | 27,206              | 3,064 | 4,138 | 256    | 4,361  | 5,840  | 10     | 4,430  | 5,089  | 3          | 15         |
| Feb - 2024 | 27,696              | 2,611 | 5,420 | 37     | 6,234  | 5,574  | 2      | 5,605  | 2,200  | 5          | 8          |
| Mar - 2024 | 29,844              | 3,959 | 4,104 | 200    | 6,475  | 6,102  | 23     | 4,653  | 4,311  | 5          | 12         |



#### **LGA Runway Utilization – Directional Map and Wind Rose Map**





# **EWR Runway Utilization – Monthly Comparison**

| Month      | Total<br>Operations | 4L Arr | 4L Dep | 4R Arr | 4R Dep | 11 Arr | 11 Dep | 22L Arr | 22L Dep | 22R Arr | 22R Dep | 29 Arr | 29 Dep | Unk<br>Arr | Unk<br>Dep |
|------------|---------------------|--------|--------|--------|--------|--------|--------|---------|---------|---------|---------|--------|--------|------------|------------|
| Mar - 2023 | 37,491              | 375    | 10,563 | 10,086 | 140    | 285    | 11     | 7,541   | 38      | 190     | 7,988   | 238    | 27     | 1          | 8          |
| Apr - 2023 | 35,751              | 98     | 5,382  | 5,335  | 92     | 210    | 10     | 11,571  | 121     | 252     | 12,259  | 411    | 7      | 0          | 3          |
| May - 2023 | 38,128              | 207    |