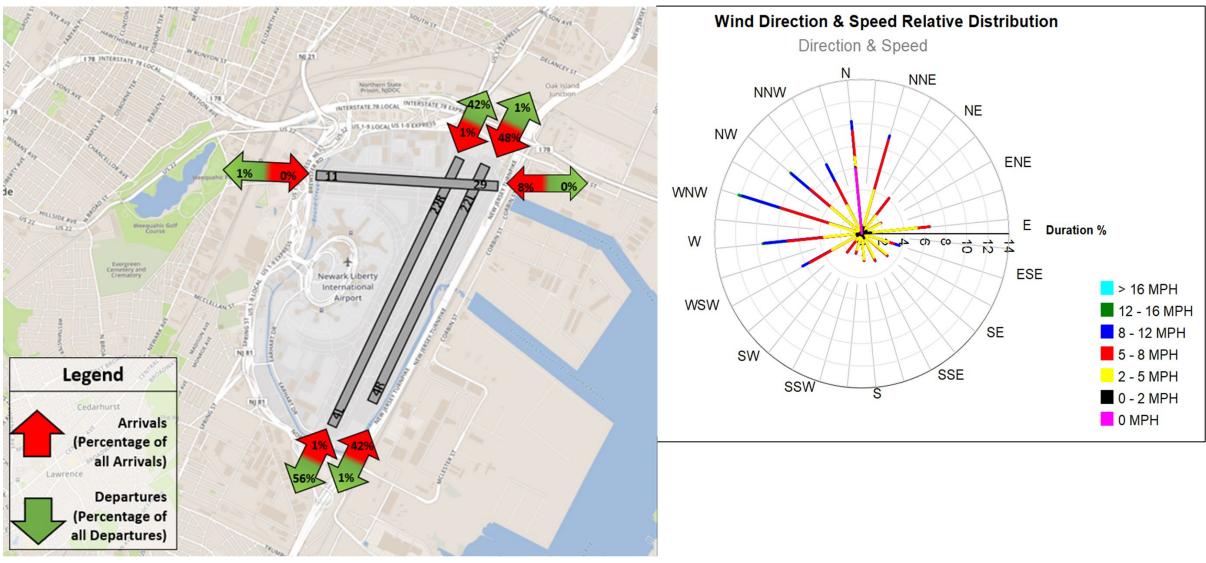

| 3          | 4          |
| Dec - 2023 | 34,188              | 98     | 6,513  | 6,530  | 97     | 55     | 14     | 9,885   | 52      | 149     | 10,419  | 351    | 13     | 4          | 8          |
| Jan - 2024 | 31,787              | 262    | 7,836  | 7,679  | 104    | 21     | 23     | 6,926   | 45      | 217     | 7,889   | 772    | 7      | 1          | 5          |
| Feb - 2024 | 31,361              | 273    | 8,068  | 7,853  | 103    | 117    | 15     | 6,706   | 63      | 92      | 7,413   | 621    | 34     | 0          | 3          |
| Mar - 2024 | 34,408              | 163    | 7,218  | 7,171  | 105    | 38     | 14     | 8,338   | 89      | 170     | 9,616   | 1,314  | 145    | 14         | 13         |



#### **EWR Runway Utilization – Directional Map and Wind Rose Map**





## **SWF Runway Utilization – Monthly Comparison**

| Month      | Total<br>Operations | 9 Arr | 9 Dep | 16 Arr | 16 Dep | 27 Arr | 27 <b>D</b> ep | 34 Arr | 34 Dep | Unk Arr | Unk Dep |
|------------|---------------------|-------|-------|--------|--------|--------|----------------|--------|--------|---------|---------|
| Mar - 2023 | 1,084               | 122   | 103   | 12     | 16     | 335    | 377            | 31     | 34     | 7       | 47      |
| Apr - 2023 | 1,036               | 132   | 115   | 19     | 23     | 310    | 329            | 26     | 41     | 8       | 33      |
| May - 2023 | 1,169               | 170   | 149   | 14     | 20     | 313    | 375            | 31     | 27     | 12      | 58      |
| Jun - 2023 | 1,124               | 212   | 225   | 19     | 33