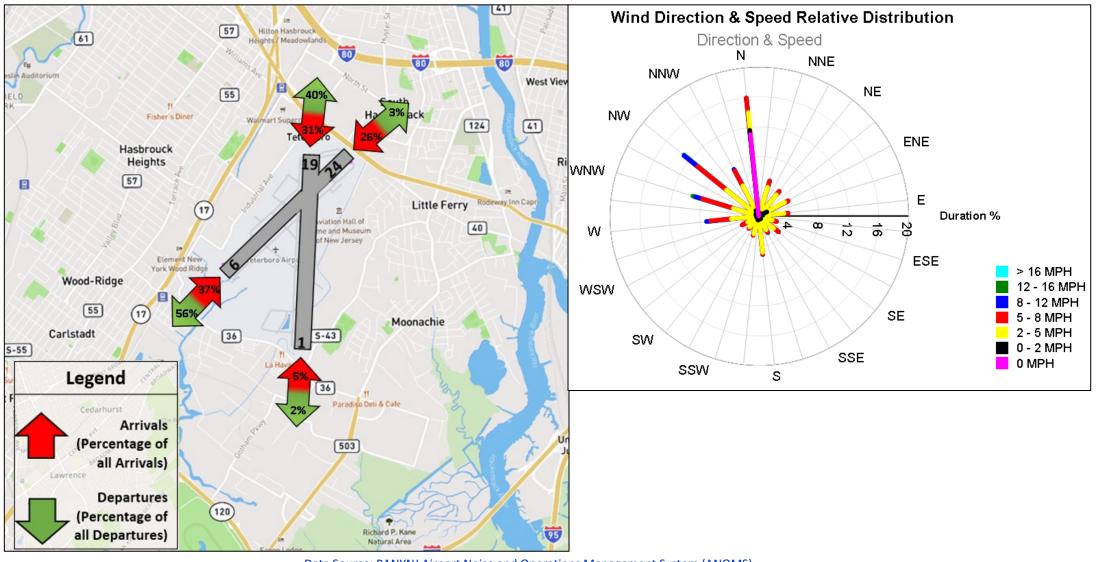

73 | 261   | 3,905  | 297    | 575    | 4,616  | 0          | 0          |
| Nov - 2023 | 15,256              | 348   | 2,637 | 2,658 | 245   | 4,085  | 187    | 662    | 4,434  | 0          | 0          |
| Dec - 2023 | 14,886              | 215   | 2,893 | 2,851 | 221   | 3,628  | 162    | 706    | 4,210  | 0          | 0          |
| Jan - 2024 | 11,599              | 283   | 2,569 | 2,597 | 133   | 2,411  | 149    | 614    | 2,843  | 0          | 0          |
| Feb - 2024 | 11,946              | 317   | 2,534 | 2,657 | 275   | 2,545  | 158    | 489    | 2,971  | 0          | 0          |
| Mar - 2024 | 12,924              | 346   | 2,530 | 2,430 | 179   | 2,053  | 116    | 1,708  | 3,562  | 0          | 0          |



## **TEB Runway Utilization – Directional Map and Wind Rose Map**