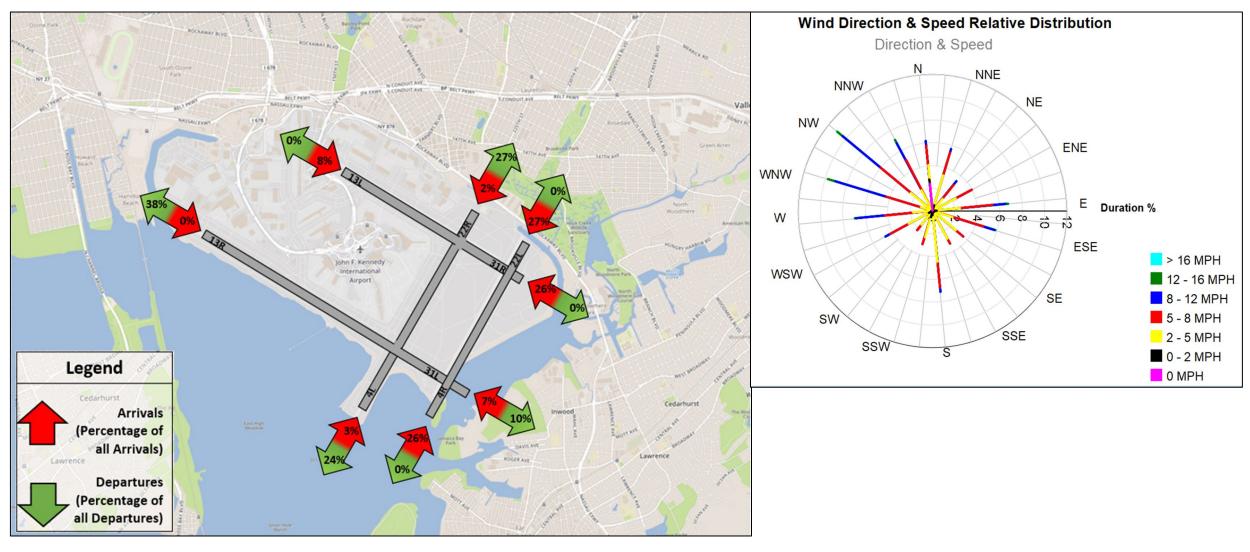

| 1          | 525        | 4,170      | 1          | 319        | 3,748      | 1,256      | 7,884      | 5,264      | 20         | 2          | 5          |
| Feb - 2024 | 33,406              | 472       | 4,204     | 4,765     | 11        | 1,198      | 3          | 2          | 1,532      | 5,845      | 1          | 435        | 5,061      | 748        | 5,893      | 3,204      | 15         | 6          | 11         |
| Mar - 2024 | 37,484              | 538       | 5,003     | 4,934     | 1         | 1,584      | 6          | 3          | 1,956      | 5,153      | 0          | 318        | 4,536      | 1,348      | 7,208      | 4,862      | 13         | 6          | 15         |

PORT AUTHORITY NY NJ AIR LAND RAIL SEA

## JFK Runway Utilization - Directional Map and Wind Rose Map





# **LGA Runway Utilization – Monthly Comparison**

| Month      | Total<br>Operations | 4 Arr | 4 Dep | 13 Arr | 13 Dep | 22 Arr | 22 Dep | 31 Arr | 31 Dep | Unk<br>Arr | Unk<br>Dep |
|------------|---------------------|-------|-------|--------|--------|--------|--------|--------|--------|------------|------------|
| Mar - 2023 | 32,658              | 3,206 | 5,430 | 11     | 6,379  | 7,450  | 6      | 5,628  | 4,529  | 3          | 16         |
| Apr - 2023 | 30,663              | 3,624 | 2,504 | 400    | 8,119  | 9,284  | 100    | 2,002  | 4,616  | 2          | 12         |
| May - 2023 | 32,727              | 3,673 | 3,206 | 1      | 8,588  | 9,182  | 4      | 3,483  | 4,575  | 4          | 11         |
| Jun - 2023 | 28,578              | 4,121 | 2,947 | 5      | 8,388  | 7,368  |