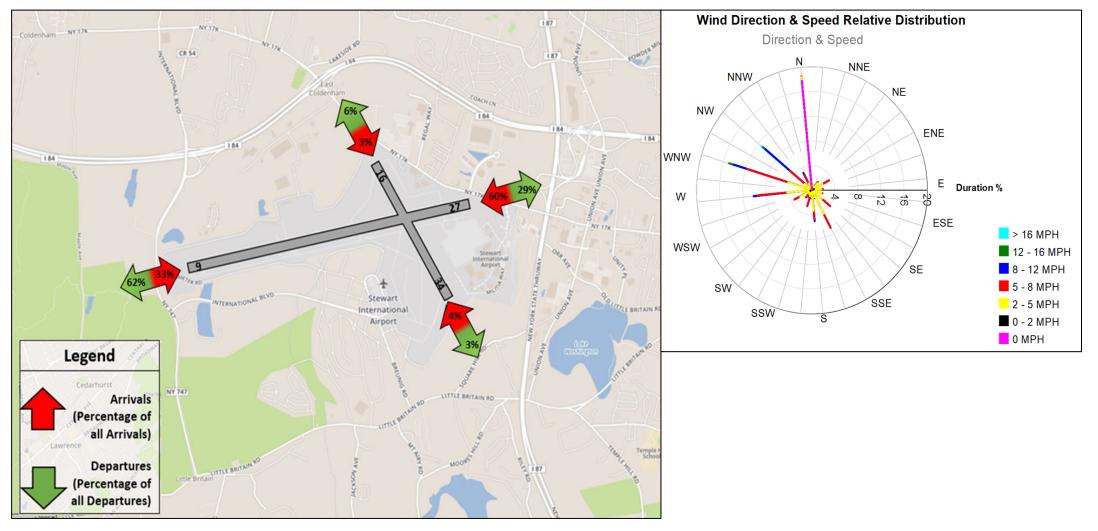

438    | 35     | 54             | 12      | 66      |
| Nov - 2024 | 1,033               | 81    | 71    | 7      | 16     | 349    | 379    | 33     | 38             | 16      | 43      |
| Dec - 2024 | 1,084               | 111   | 103   | 3      | 4      | 389    | 400    | 6      | 27             | 4       | 37      |
| Jan - 2025 | 905                 | 27    | 26    | 0      | 3      | 375    | 394    | 18     | 20             | 9       | 33      |
| Feb - 2025 | 916                 | 63    | 44    | 7      | 6      | 328    | 392    | 23     | 23             | 9       | 21      |
| Mar - 2025 | 1,039               | 151   | 151   | 16     | 15     | 274    | 319    | 19     | 31             | 17      | 46      |



# **SWF Runway Utilization - Directional Map and Wind Rose Map**





### **TEB Runway Utilization – Monthly Comparison**

| Month      | Total<br>Operati<br>ons | 1 Arr | 1 Dep | 6 Arr | 6 Dep | 19 Arr | 19 Dep | 24 Arr | 24 Dep | Unk<br>Arr | Unk<br>Dep |
|------------|-------------------------|-------|-------|-------|-------|--------|--------|--------|--------|------------|------------|
| Mar - 2024 | 12,924                  | 346   | 2,530 | 2,430 | 179   | 2,053  | 116    | 1,708  | 3,562  | 0          | 0          |
| Apr - 2024 | 14,003                  | 385   | 2,548 | 2,451 | 272   | 3,130  | 178    | 1,092  | 3,947  | 0          | 0          |
| May - 2024 | 16,144                  | 369   | 2,811 | 2,665 | 569   | 4,254  | 154    | 838    | 4,484  | 0          | 0          |
| Jun - 2024 | 14,154                  | 273   | 534   | 872   | 546