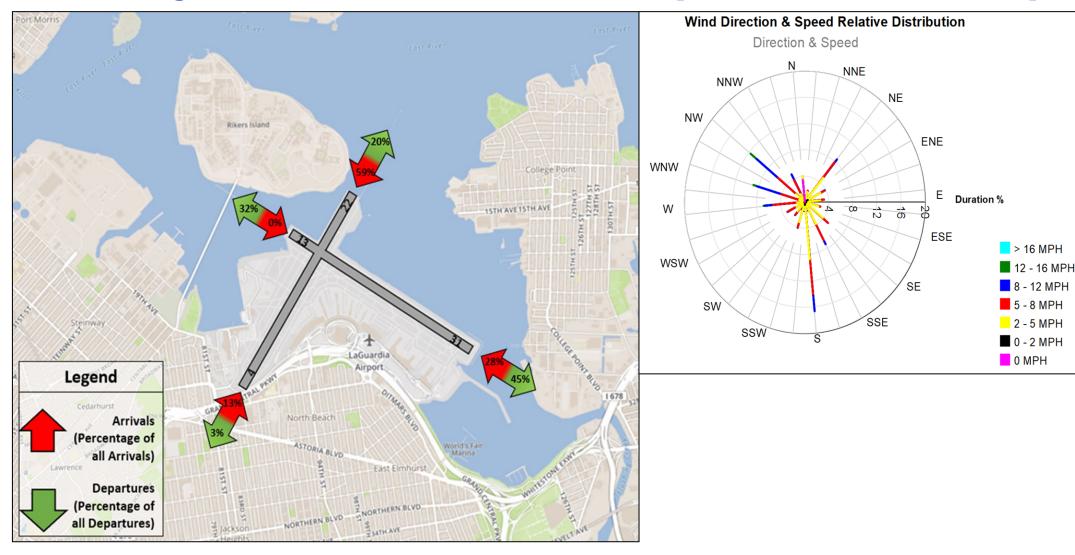

| 17         |
| Nov - 2024 | 29,279              | 3,044 | 4,266 | 0      | 3,695  | 7,462  | 5              | 4,117  | 6,670  | 5          | 15         |
| Dec - 2024 | 28,569              | 2,902 | 4,204 | 9      | 5,372  | 6,757  | 172            | 4,594  | 4,535  | 9          | 15         |
| Jan - 2025 | 28,273              | 675   | 4,168 | 16     | 1,045  | 6,993  | 7              | 6,431  | 8,917  | 17         | 4          |
| Feb - 2025 | 26,332              | 2,052 | 5,694 | 68     | 4,068  | 4,971  | 359            | 6,052  | 3,065  | 3          | 0          |
| Mar - 2025 | 30,090              | 1,987 | 3,004 | 24     | 6,832  | 8,800  | 459            | 4,205  | 4,765  | 7          | 7          |



#### **LGA Runway Utilization – Directional Map and Wind Rose Map**





### **EWR Runway Utilization – Monthly Comparison**

| Month      | Total<br>Operations | 4L Arr | 4L Dep | 4R Arr | 4R Dep | 11 Arr | 11 Dep | 22L Arr | 22L Dep | 22R Arr | 22R Dep | 29 Arr | 29 Dep | Unk<br>Arr | Unk<br>Dep |
|------------|---------------------|--------|--------|--------|--------|--------|--------|---------|---------|---------|---------|--------|--------|------------|------------|
| Mar - 2024 | 34,408              | 163    | 7,218  | 7,171  | 105    | 38     | 14     | 8,338   | 89      | 170     | 9,616   | 1,314  | 145    | 14         | 13         |
| Apr - 2024 | 34,732              | 194    | 7,009  | 6,727  | 62     | 90     | 19     | 9,804   | 172     | 140     | 10,106  | 389    | 10     | 3          | 7          |
| May - 2024 | 36,425              | 120