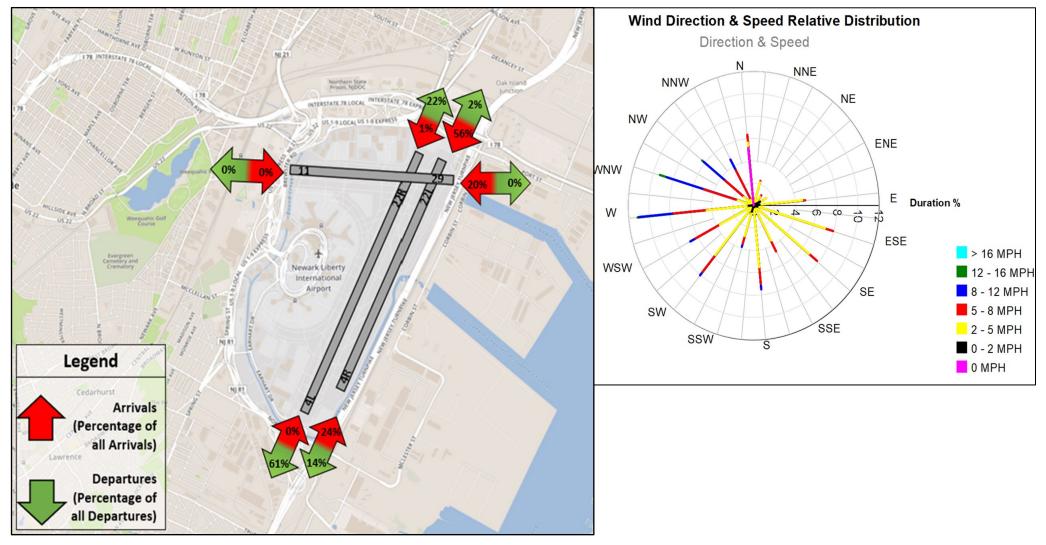

| 2          | 3          |
| Dec - 2024 | 34,657              | 115    | 6,586  | 6,537  | 50     | 15     | 5      | 9,934   | 112     | 181     | 10,557  | 537    | 19     | 1          | 8          |
| Jan - 2025 | 32,873              | 178    | 2,831  | 2,755  | 49     | 8      | 3      | 10,019  | 125     | 193     | 13,386  | 3,266  | 55     | 3          | 2          |
| Feb - 2025 | 30,023              | 275    | 5,903  | 5,690  | 188    | 11     | 8      | 7,465   | 80      | 268     | 8,795   | 1,282  | 53     | 3          | 2          |
| Mar - 2025 | 34,300              | 54     | 3,859  | 4,048  | 285    | 13     | 8      | 9,546   | 2,437   | 112     | 10,508  | 3,341  | 79     | 5          | 5          |



#### **EWR Runway Utilization - Directional Map and Wind Rose Map**





### **SWF Runway Utilization – Monthly Comparison**

| Month      | Total<br>Operations | 9 Arr | 9 Dep | 16 Arr | 16 Dep | 27 Arr | 27 Dep | 34 Arr | 34 <b>D</b> ep | Unk Arr | Unk Dep |
|------------|---------------------|-------|-------|--------|--------|--------|--------|--------|----------------|---------|---------|
| Mar - 2024 | 913                 | 177   | 173   | 7      | 12     | 218    | 237    | 16     | 25             | 8       | 40      |
| Apr - 2024 | 1,003               | 224   | 214   | 8      | 19     | 204    | 229    | 30     | 35             | 9       | 31      |
| May - 2024 | 1,174               | 230   | 227   | 14     | 22     | 278    | 304    | 19     | 23             | 16      | 41      |
| Jun - 2024 | 1,186               | 87    | 68    | 8      | 21