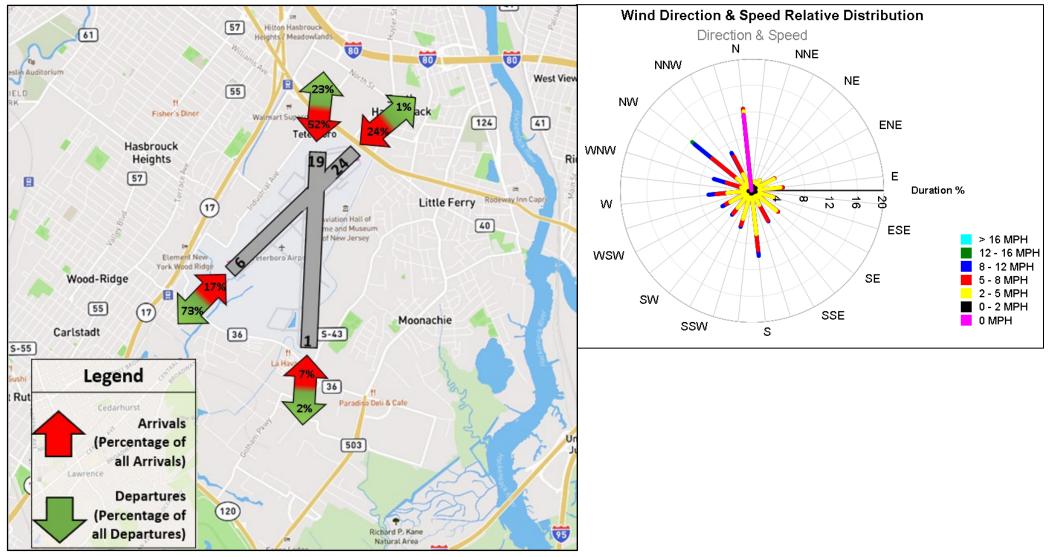

257    | 1,379  | 4,727  | 0          | 0          |
| Nov - 2024 | 14,904                  | 659   | 2,887 | 2,969 | 752   | 2,610  | 118    | 1,237  | 3,672  | 0          | 0          |
| Dec - 2024 | 15,399                  | 474   | 2,727 | 2,438 | 197   | 3,746  | 180    | 1,046  | 4,591  | 0          | 0          |
| Jan - 2025 | 11,609                  | 483   | 897   | 512   | 70    | 2,664  | 124    | 2,172  | 4,687  | 0          | 0          |
| Feb - 2025 | 11,896                  | 515   | 2,227 | 1,758 | 69    | 2,232  | 108    | 1,500  | 3,487  | 0          | 0          |
| Mar - 2025 | 13,403                  | 492   | 1,553 | 1,143 | 73    | 3,515  | 148    | 1,620  | 4,859  | 0          | 0          |



### **TEB Runway Utilization – Directional Map and Wind Rose Map**