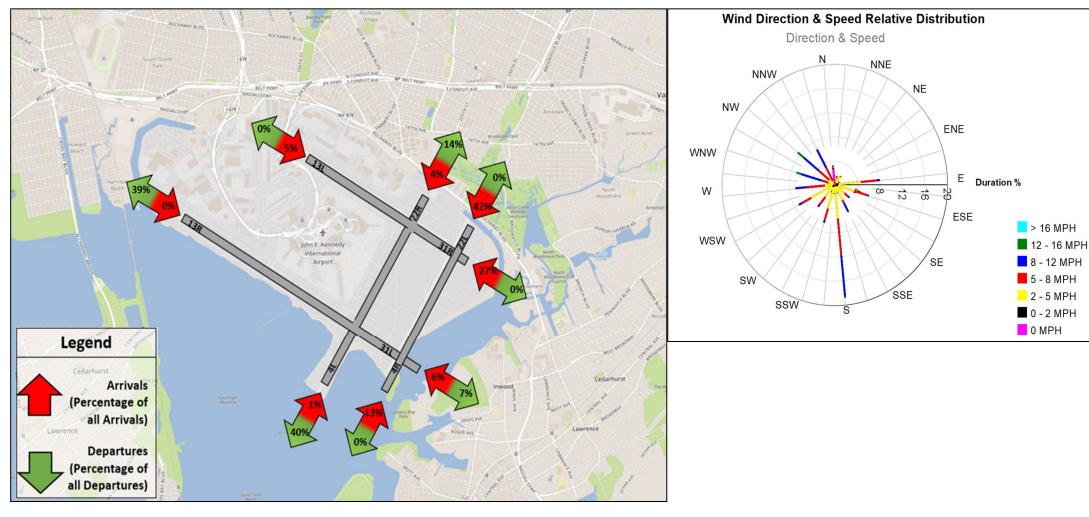

| 0          | 0          | 1          | 2          | 4,925      | 0          | 353        | 4,726      | 1,999      | 12,308     | 9,616      | 26         | 3          | 2          |
| Feb - 2025 | 32,356              | 189       | 2,414     | 2,211        | 11        | 294        | 3          | 0          | 400        | 5,049      | 0          | 495        | 4,359      | 1,299      | 8,994      | 6,605      | 19         | 2          | 12         |
| Mar - 2025 | 37,467              | 261       | 2,623     | 2,486        | 0         | 1,020      | 7          | 1          | 1,338      | 7,936      | 2          | 745        | 7,498      | 1,137      | 7,264      | 5,125      | 13         | 5          | 6          |



#### JFK Runway Utilization - Directional Map and Wind Rose Map







# **LGA Runway Utilization – Monthly Comparison**

| Month      | Total<br>Operations | 4 Arr | 4 Dep | 13 Arr | 13 Dep | 22 Arr | 22 <b>D</b> ep | 31 Arr | 31 Dep | Unk<br>Arr | Unk<br>Dep |
|------------|---------------------|-------|-------|--------|--------|--------|----------------|--------|--------|------------|------------|
| Mar - 2024 | 29,844              | 3,959 | 4,104 | 200    | 6,475  | 6,102  | 23             | 4,653  | 4,311  | 5          | 12         |
| Apr - 2024 | 29,524              | 4,805 | 2,907 | 103    | 8,921  | 6,512  | 144            | 3,316  | 2,799  | 5          | 12         |
| May - 2024 | 30,700              | 3,857 | 2,497 | 103    | 10,935 | 9,281  | 95             | 2,071  | 1,833  | 8          | 20         |
| Jun - 2024 | 28,952              | 1