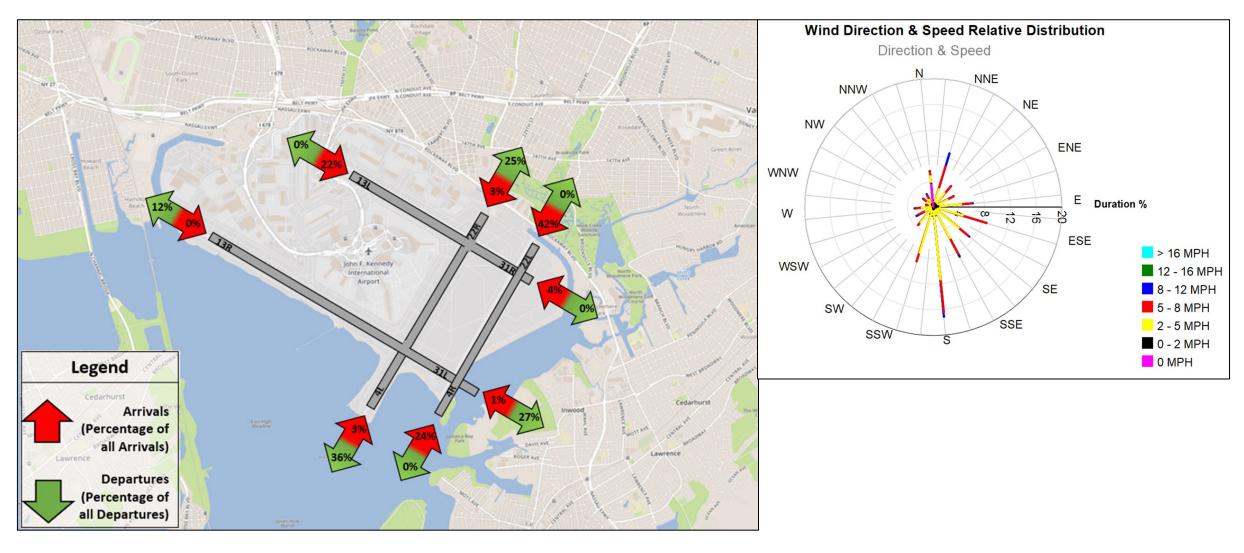

| 3          | 1,956      | 5,153      | 0          | 318        | 4,536      | 1,348      | 7,208      | 4,862      | 13         | 6          | 15         |
| Apr - 2024 | 37,925              | 746       | 6,094     | 5,963     | 1         | 1,966      | 7          | 3          | 2,442      | 6,614      | 1          | 602        | 6,110      | 660        | 4,286      | 2,381      | 12         | 8          | 29         |
| May - 2024 | 39,413              | 586       | 4,898     | 4,715     | 1         | 4,291      | 13         | 12         | 5,415      | 8,297      | 2          | 661        | 7,044      | 247        | 2,314      | 870        | 5          | 3          | 39         |

PORT AUTHORITY NY NJ AIR LAND RAIL SEA

## JFK Runway Utilization - Directional Map and Wind Rose Map





## **LGA Runway Utilization – Monthly Comparison**

| Month      | Total<br>Operations | 4 Arr | 4 Dep | 13 Arr | 13 Dep | 22 Arr | 22 Dep | 31 Arr | 31 Dep | Unk<br>Arr | Unk<br>Dep |
|------------|---------------------|-------|-------|--------|--------|--------|--------|--------|--------|------------|------------|
| May - 2023 | 32,727              | 3,673 | 3,206 | 1      | 8,588  | 9,182  | 4      | 3,483  | 4,575  | 4          | 11         |
| Jun - 2023 | 28,578              | 4,121 | 2,947 | 5      | 8,388  | 7,368  | 10     | 2,752  | 2,969  | 5          | 13         |
| Jul - 2023 | 27,439              | 1,681 | 1,541 | 21     | 8,556  | 10,294 | 157    | 1,687  | 3,487  | 5          | 10         |
| Aug - 2023 | 30,828              | 3,106 | 2,006 | 180    | 8,891  | 9,297  |