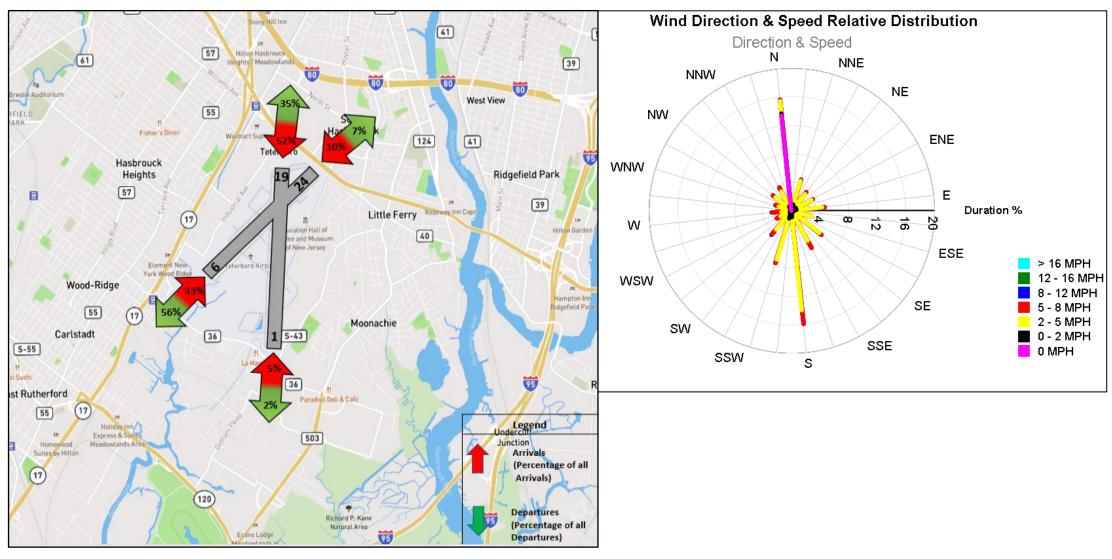

| 221   | 3,628  | 162    | 706    | 4,210  | 0          | 0          |
| Jan - 2024 | 11,599              | 283   | 2,569 | 2,597 | 133   | 2,411  | 149    | 614    | 2,843  | 0          | 0          |
| Feb - 2024 | 11,946              | 317   | 2,534 | 2,657 | 275   | 2,545  | 158    | 489    | 2,971  | 0          | 0          |
| Mar - 2024 | 12,924              | 346   | 2,530 | 2,430 | 179   | 2,053  | 116    | 1,708  | 3,562  | 0          | 0          |
| Apr - 2024 | 14,003              | 385   | 2,548 | 2,451 | 272   | 3,130  | 178    | 1,092  | 3,947  | 0          | 0          |
| May - 2024 | 16,144              | 369   | 2,811 | 2,665 | 569   | 4,254  | 154    | 838    | 4,484  | 0          | 0          |



#### **TEB Runway Utilization – Directional Map and Wind Rose Map**