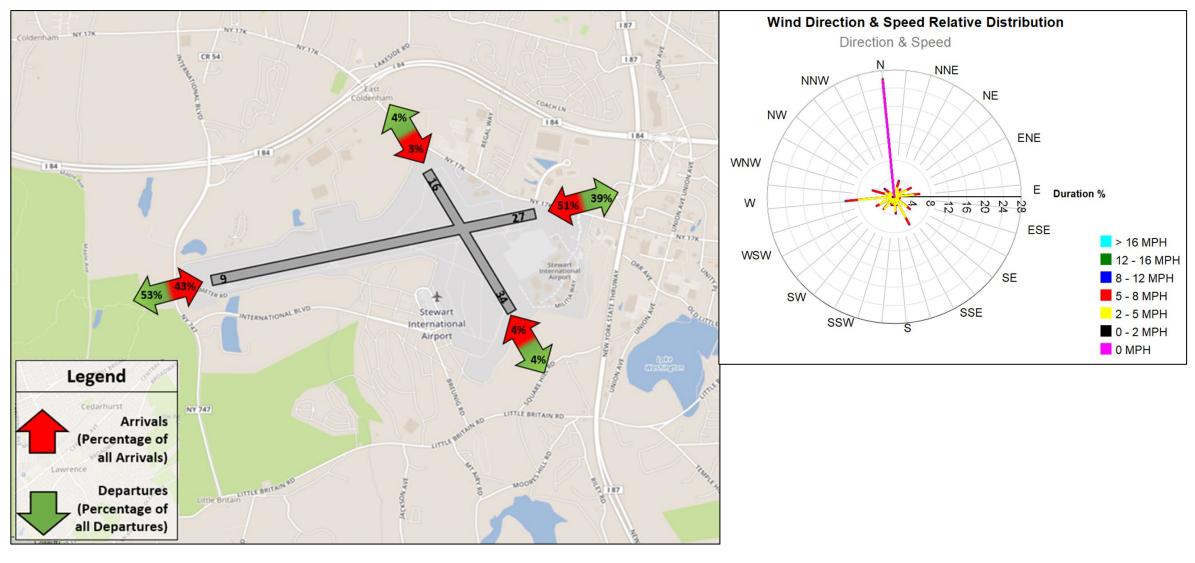

07    | 321    | 11     | 16     | 6       | 27      |
| Jan - 2024 | 795                 | 96    | 102   | 3      | 9      | 261    | 283    | 15     | 15     | 3       | 8       |
| Feb - 2024 | 907                 | 108   | 103   | 8      | 14     | 284    | 280    | 25     | 37     | 5       | 43      |
| Mar - 2024 | 913                 | 177   | 173   | 7      | 12     | 218    | 237    | 16     | 25     | 8       | 40      |
| Apr - 2024 | 1,003               | 224   | 214   | 8      | 19     | 204    | 229    | 30     | 35     | 9       | 31      |
| May - 2024 | 1,174               | 230   | 227   | 14     | 22     | 278    | 304    | 19     | 23     | 16      | 41      |

PORT AUTHORITY NY NJ AIR LAND RAIL SEA

#### **SWF Runway Utilization - Directional Map and Wind Rose Map**





## **TEB Runway Utilization – Monthly Comparison**

| Month      | Total<br>Operations | 1 Arr | 1 Dep | 6 Arr | 6 Dep | 19 Arr | 19 Dep | 24 Arr | 24 Dep | Unk<br>Arr | Unk<br>Dep |
|------------|---------------------|-------|-------|-------|-------|--------|--------|--------|--------|------------|------------|
| May - 2023 | 15,980              | 274   | 2,868 | 2,883 | 309   | 4,400  | 237    | 479    | 4,529  | 0          | 1          |
| Jun - 2023 | 14,662              | 178   | 2,440 | 2,442 | 244   | 4,022  | 275    | 629    | 4,432  | 0          | 0          |
| Jul - 2023 | 12,063              | 177   | 909   | 836   | 139   | 4,520  | 394    | 515    | 4,573  | 0          | 0          |
| Aug - 2023 | 11,947              | 197   | 1,696 | 1,834 | 384   | 2,979  | 298    | 91