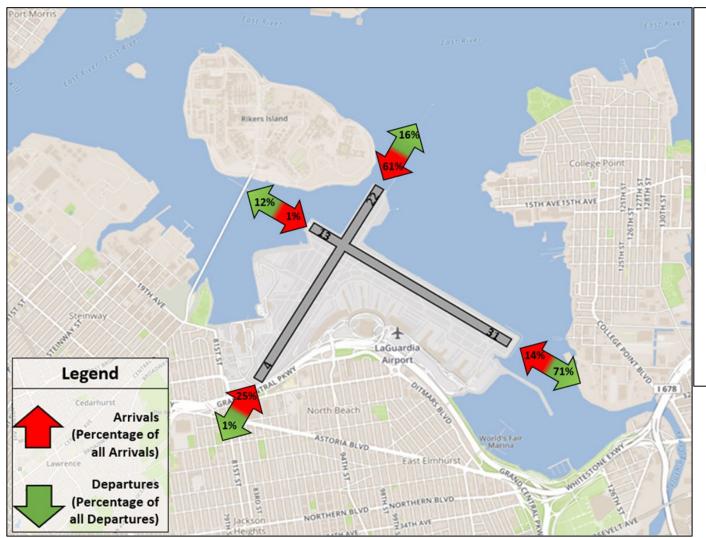

7,462  | 324    | 3,884  | 4,365  | 5          | 7          |
| Jan - 2024 | 27,206              | 3,064 | 4,138 | 256    | 4,361  | 5,840  | 10     | 4,430  | 5,089  | 3          | 15         |
| Feb - 2024 | 27,696              | 2,611 | 5,420 | 37     | 6,234  | 5,574  | 2      | 5,605  | 2,200  | 5          | 8          |
| Mar - 2024 | 29,844              | 3,959 | 4,104 | 200    | 6,475  | 6,102  | 23     | 4,653  | 4,311  | 5          | 12         |
| Apr - 2024 | 29,524              | 4,805 | 2,907 | 103    | 8,921  | 6,512  | 144    | 3,316  | 2,799  | 5          | 12         |
| May - 2024 | 30,700              | 3,857 | 2,497 | 103    | 10,935 | 9,281  | 95     | 2,071  | 1,833  | 8          | 20         |



#### **LGA Runway Utilization – Directional Map and Wind Rose Map**







#### **EWR Runway Utilization – Monthly Comparison**

| Month      | Total<br>Operations | 4L Arr | 4L Dep | 4R Arr | 4R Dep | 11 Arr | 11 Dep | 22L Arr | 22L Dep | 22R Arr | 22R Dep | 29 Arr | 29 Dep | Unk<br>Arr | Unk<br>Dep |
|------------|---------------------|--------|--------|--------|--------|--------|--------|---------|---------|---------|---------|--------|--------|------------|------------|
| May - 2023 | 38,128              | 207    | 7,322  | 7,163  | 92     | 243    | 14     | 11,164  | 206     | 190     | 11,443  | 64     | 9      | 2          | 9          |
| Jun - 2023 | 33,905              | 216    | 6,398  | 6,277  | 135    | 83     | 27     | 10,028  | 207     | 206     | 10,175  | 127    | 15     | 4          | 7          |
| Jul - 2023 | 33,965              | 140