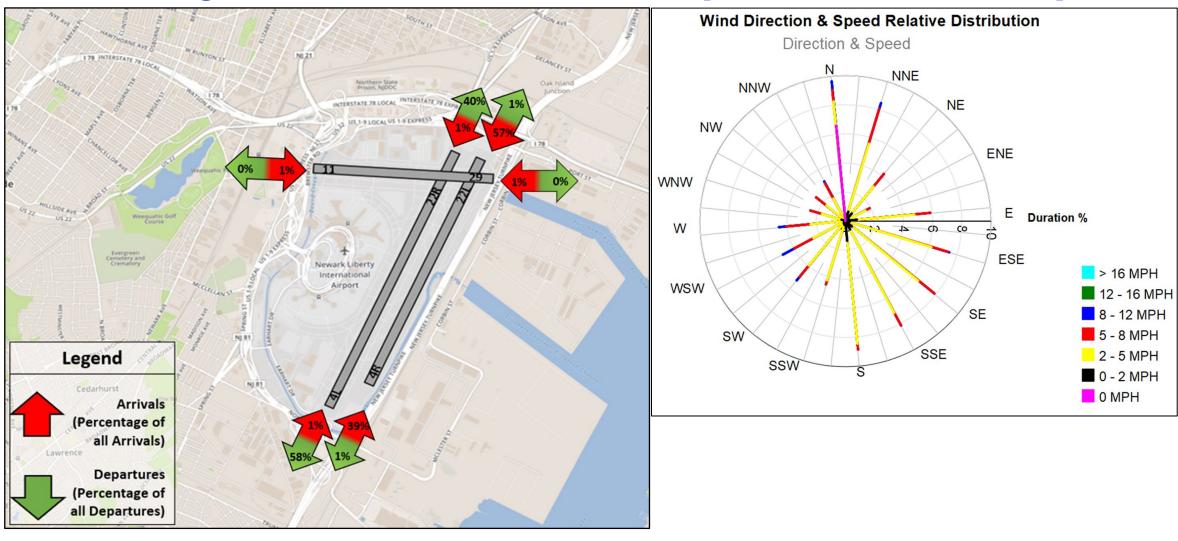

| 1          | 5          |
| Feb - 2024 | 31,361              | 273    | 8,068  | 7,853  | 103    | 117    | 15     | 6,706   | 63      | 92      | 7,413   | 621    | 34     | 0          | 3          |
| Mar - 2024 | 34,408              | 163    | 7,218  | 7,171  | 105    | 38     | 14     | 8,338   | 89      | 170     | 9,616   | 1,314  | 145    | 14         | 13         |
| Apr - 2024 | 34,732              | 194    | 7,009  | 6,727  | 62     | 90     | 19     | 9,804   | 172     | 140     | 10,106  | 389    | 10     | 3          | 7          |
| May - 2024 | 36,425              | 120    | 7,256  | 7,110  | 113    | 118    | 22     | 10,398  | 185     | 232     | 10,650  | 206    | 7      | 0          | 8          |



#### **EWR Runway Utilization – Directional Map and Wind Rose Map**





## **SWF Runway Utilization – Monthly Comparison**

| Month      | Total<br>Operations | 9 Arr | 9 Dep | 16 Arr | 16 Dep | 27 Arr | 27 Dep | 34 Arr | 34 Dep | Unk Arr | Unk Dep |
|------------|---------------------|-------|-------|--------|--------|--------|--------|--------|--------|---------|---------|
| May - 2023 | 1,169               | 170   | 149   | 14     | 20     | 313    | 375    | 31     | 27     | 12      | 58      |
| Jun - 2023 | 1,124               | 212   | 225   | 19     | 33     | 257    | 273    | 25     | 18     | 21      | 41      |
| Jul - 2023 | 1,252               | 111   | 87    | 13     | 15     | 438    | 469    | 23     | 28     | 13      | 55      |
| Aug - 2023 | 1,149               | 164   | 127   | 8      | 18     | 362    | 373    | 11     | 21     | 16