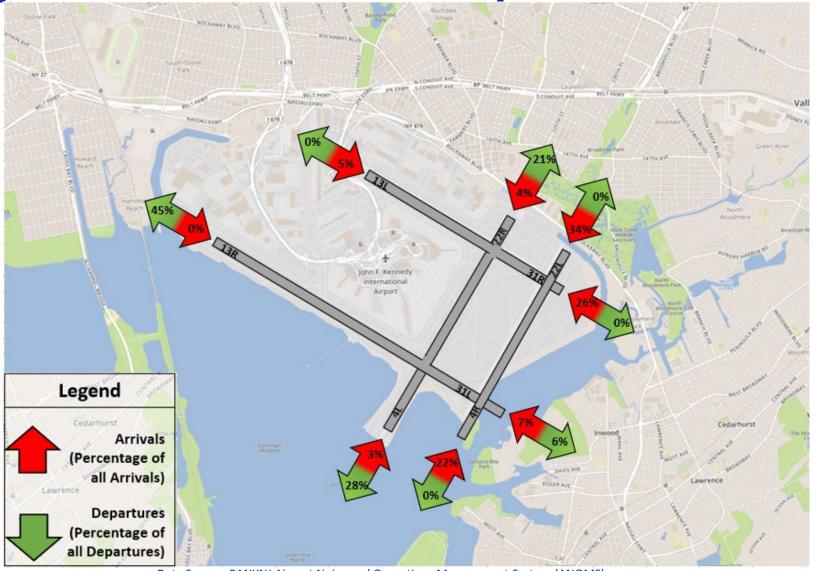

| 1          | 3          | 1,201      | 5,925      | 0          | 417        | 5,281      | 554        | 4,212      | 1,779      | 12         | 4          | 14         |
| Oct - 2023 | 39,824              | 627       | 4,707     | 4,891     | 1         | 2,795      | 12         | 22         | 3,507      | 5,439      | 1          | 434        | 4,114      | 1,097      | 7,523      | 4,576      | 65         | 5          | 8          |
| Nov - 2023 | 37,716              | 520       | 3,937     | 4,133     | 0         | 895        | 31         | 1          | 1,117      | 6,377      | 0          | 661        | 5,314      | 1,338      | 8,408      | 4,911      | 55         | 3          | 15         |

PORT AUTHORITY NY NJ AIR LAND RAIL SEA

#### **JFK Runway Utilization – Directional Map**







# **LGA Runway Utilization – Monthly Comparison**

| Month      | Total<br>Operations | 4 Arr | 4 Dep | 13 Arr | 13 Dep | 22 Arr | 22 Dep | 31 Arr | 31 <b>D</b> ep | Unk<br>Arr | Unk<br>Dep |
|------------|---------------------|-------|-------|--------|--------|--------|--------|--------|----------------|------------|------------|
| Nov - 2022 | 30,357              | 1,522 | 3,747 | 125    | 5,844  | 9,402  | 93     | 4,087  | 5,525          | 6          | 6          |
| Dec - 2022 | 28,763              | 3,105 | 4,432 | 3      | 5,501  | 6,813  | 102    | 4,544  | 4,247          | 10         | 6          |
| Jan - 2023 | 29,655              | 3,361 | 4,275 | 154    | 5,017  | 7,690  | 167    | 3,595  | 5,375          | 8          | 13         |
| Feb - 2023 | 28,989              | 2