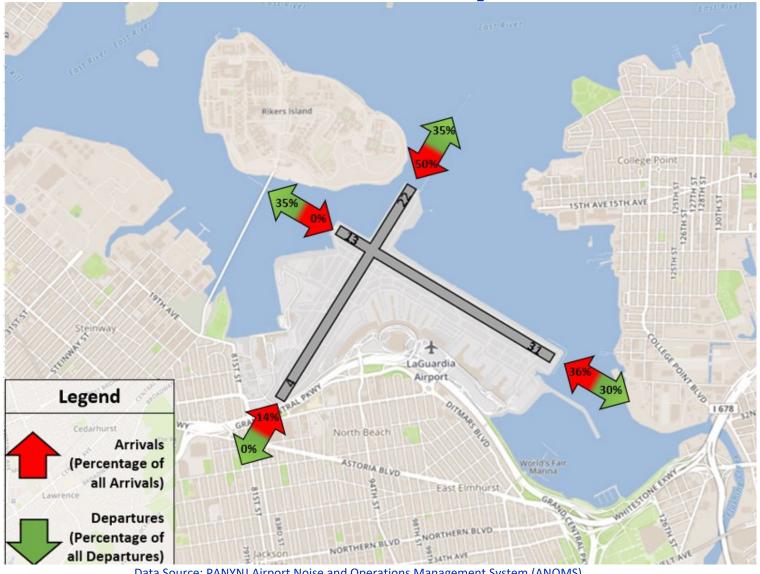

2,969          | 5          | 13         |
| Jul - 2023 | 27,439              | 1,681 | 1,541 | 21     | 8,556  | 10,294 | 157    | 1,687  | 3,487          | 5          | 10         |
| Aug - 2023 | 30,828              | 3,106 | 2,006 | 180    | 8,891  | 9,297  | 84     | 2,807  | 4,453          | 0          | 4          |
| Sep - 2023 | 28,359              | 7,233 | 2,946 | 2      | 8,464  | 4,102  | 122    | 2,817  | 2,661          | 1          | 11         |
| Oct - 2023 | 31,258              | 2,291 | 4,068 | 0      | 7,472  | 8,710  | 11     | 4,606  | 4,085          | 4          | 11         |
| Nov - 2023 | 29,943              | 2,077 | 5,175 | 64     | 4,508  | 7,493  | 5      | 5,319  | 5,290          | 1          | 11         |



## **LGA Runway Utilization – Directional Map**







# **EWR Runway Utilization – Monthly Comparison**

| Month      | Total<br>Operations | 4L Arr | 4L Dep | 4R Arr | 4R Dep | 11 Arr | 11 Dep | 22L Arr | 22L Dep | 22R Arr | 22R Dep | 29 Arr | 29 Dep | Unk<br>Arr | Unk<br>Dep |
|------------|---------------------|--------|--------|--------|--------|--------|--------|---------|---------|---------|---------|--------|--------|------------|------------|
| Nov - 2022 | 33,605              | 153    | 4,945  | 4,687  | 120    | 199    | 9      | 10,912  | 214     | 237     | 11,512  | 605    | 7      | 2          | 3          |
| Dec - 2022 | 34,508              | 206    | 6,800  | 6,658  | 102    | 248    | 13     | 9,505   | 137     | 262     | 10,139  | 421    | 6      | 6          | 5          |
| Jan - 2023 | 34,431              | 208