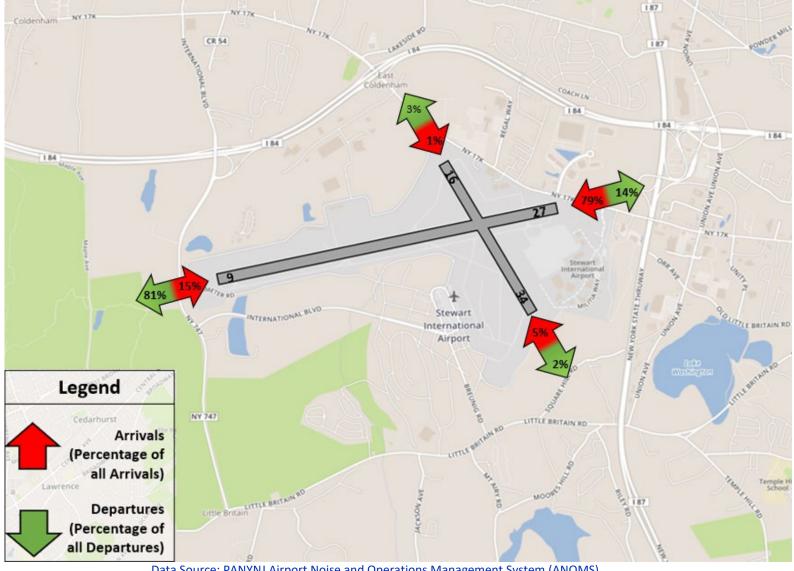

1,124               | 212   | 225   | 19     | 33     | 257    | 273    | 25     | 18     | 21      | 41      |
| Jul - 2023 | 1,252               | 111   | 87    | 13     | 15     | 438    | 469    | 23     | 28     | 13      | 55      |
| Aug - 2023 | 1,149               | 164   | 127   | 8      | 18     | 362    | 373    | 11     | 21     | 16      | 49      |
| Sep - 2023 | 1,045               | 167   | 165   | 9      | 9      | 280    | 313    | 22     | 32     | 10      | 38      |
| Oct - 2023 | 1,168               | 131   | 105   | 6      | 8      | 386    | 419    | 23     | 36     | 9       | 45      |
| Nov - 2023 | 1,028               | 74    | 68    | 5      | 10     | 384    | 402    | 24     | 14     | 11      | 36      |



## **SWF Runway Utilization - Directional Map**







# **TEB Runway Utilization – Monthly Comparison**

| Month      | Total<br>Operations | 1 Arr | 1 Dep | 6 Arr | 6 Dep | 19 Arr | 19 Dep | 24 Arr | 24 Dep | Unk<br>Arr | Unk<br>Dep |
|------------|---------------------|-------|-------|-------|-------|--------|--------|--------|--------|------------|------------|
| Nov - 2022 | 15,054              | 386   | 1,847 | 1,772 | 186   | 4,421  | 216    | 944    | 5,273  | 7          | 2          |
| Dec - 2022 | 14,350              | 155   | 3,072 | 2,915 | 158   | 3,011  | 176    | 958    | 3,895  | 7          | 3          |
| Jan - 2023 | 11,487              | 83    | 2,344 | 2,284 | 86    | 2,478  | 170    | 903    | 3,130  | 2          | 7          |
| Feb - 2023 | 11,283              | 602   | 1,850 | 1,065 | 127   | 3,409  | 103    | 5