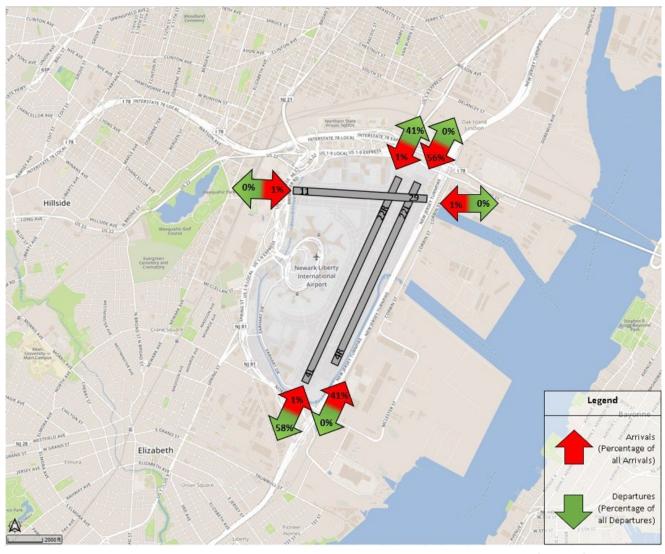

## **EWR Runway Utilization - Directional Map**

Data Source: PANYNJ Airport Noise and Operations Management System (ANOMS)