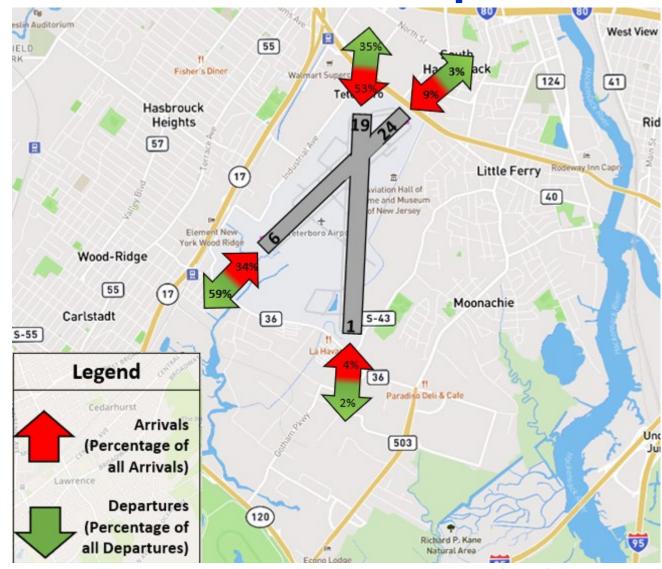

| 2,440 | 2,442 | 244   | 4,022  | 275    | 629    | 4,432  | 0          | 0          |
| Jul - 2023 | 12,063              | 177   | 909   | 836   | 139   | 4,520  | 394    | 515    | 4,573  | 0          | 0          |
| Aug - 2023 | 11,947              | 197   | 1,696 | 1,834 | 384   | 2,979  | 298    | 916    | 3,643  | 0          | 0          |
| Sep - 2023 | 15,319              | 528   | 4,675 | 4,276 | 606   | 2,535  | 549    | 144    | 2,006  | 0          | 0          |
| Oct - 2023 | 15,240              | 477   | 2,536 | 2,573 | 261   | 3,905  | 297    | 575    | 4,616  | 0          | 0          |
| Nov - 2023 | 15,256              | 348   | 2,637 | 2,658 | 245   | 4,085  | 187    | 662    | 4,434  | 0          | 0          |



#### **TEB Runway Utilization – Directional Map**