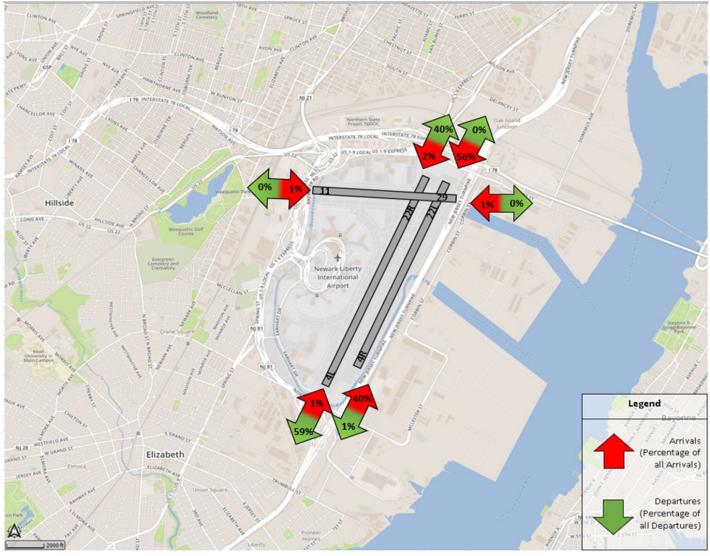

## **EWR Runway Utilization - Directional Map**

Data Source: PANYNJ Airport Noise and Operations Management System (ANOMS)