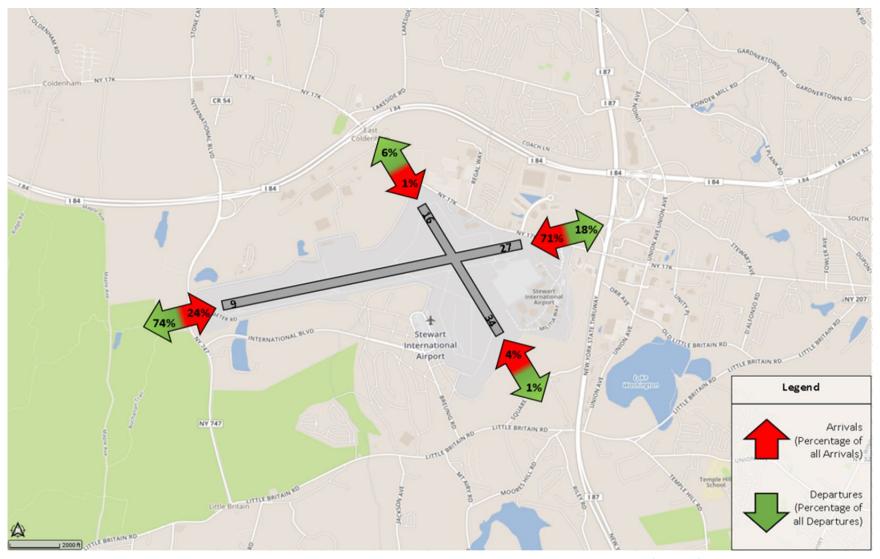

1,169               | 170   | 149   | 14     | 20     | 313    | 375    | 31     | 27     | 12      | 58      |
| Jun - 2023 | 1,124               | 212   | 225   | 19     | 33     | 257    | 273    | 25     | 18     | 21      | 41      |
| Jul - 2023 | 1,252               | 111   | 87    | 13     | 15     | 438    | 469    | 23     | 28     | 13      | 55      |
| Aug - 2023 | 1,149               | 164   | 127   | 8      | 18     | 362    | 373    | 11     | 21     | 16      | 49      |
| Sep - 2023 | 1,045               | 167   | 165   | 9      | 9      | 280    | 313    | 22     | 32     | 10      | 38      |
| Oct - 2023 | 1,168               | 131   | 105   | 6      | 8      | 386    | 419    | 23     | 36     | 9       | 45      |



## **SWF Runway Utilization - Directional Map**







## **TEB Runway Utilization – Monthly Comparison**

| Month      | Total<br>Operations | 1 Arr | 1 Dep | 6 Arr | 6 Dep | 19 Arr | 19 Dep | 24 Arr | 24 Dep | Unk<br>Arr | Unk<br>Dep |
|------------|---------------------|-------|-------|-------|-------|--------|--------|--------|--------|------------|------------|
| Oct - 2022 | 15,031              | 332   | 3,039 | 2,727 | 180   | 4,104  | 415    | 289    | 3,926  | 12         | 7          |
| Nov - 2022 | 15,054              | 386   | 1,847 | 1,772 | 186   | 4,421  | 216    | 944    | 5,273  | 7          | 2          |
| Dec - 2022 | 14,350              | 155   | 3,072 | 2,915 | 158   | 3,011  | 176    | 958    | 3,895  | 7          | 3          |
| Jan - 2023 | 11,487              | 83    | 2,344 | 2,284 | 86    | 2,478  | 170    |