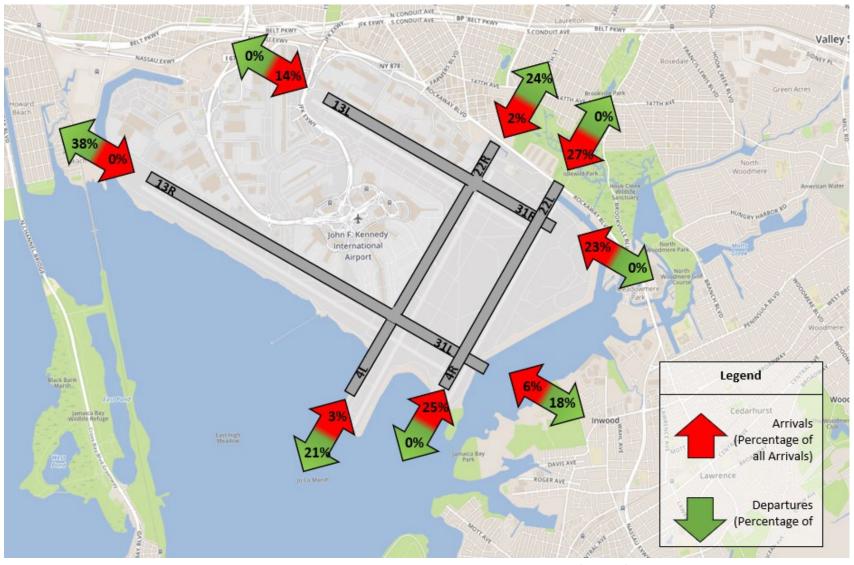

| 4,921     | 0         | 1,579      | 5          | 12         | 1,990      | 9,526      | 0          | 975        | 8,713      | 710        | 5,467      | 2,505      | 10         | 4          | 14         |
| Sep - 2023 | 38,417              | 1,201     | 8,519     | 8,408     | 0         | 886        | 1          | 3          | 1,201      | 5,925      | 0          | 417        | 5,281      | 554        | 4,212      | 1,779      | 12         | 4          | 14         |
| Oct - 2023 | 39,824              | 627       | 4,707     | 4,891     | 1         | 2,795      | 12         | 22         | 3,507      | 5,439      | 1          | 434        | 4,114      | 1,097      | 7,523      | 4,576      | 65         | 5          | 8          |



#### **JFK Runway Utilization – Directional Map**





# **LGA Runway Utilization – Monthly Comparison**

| Month      | Total<br>Operations | 4 Arr | 4 Dep | 13 Arr | 13 Dep | 22 Arr | 22 Dep | 31 Arr | 31 Dep | Unk<br>Arr | Unk<br>Dep |
|------------|---------------------|-------|-------|--------|--------|--------|--------|--------|--------|------------|------------|
| Oct - 2022 | 30,893              | 5,199 | 2,316 | 65     | 6,572  | 8,677  | 239    | 1,494  | 6,318  | 4          | 9          |
| Nov - 2022 | 30,357              | 1,522 | 3,747 | 125    | 5,844  | 9,402  | 93     | 4,087  | 5,525  | 6          | 6          |
| Dec - 2022 | 28,763              | 3,105 | 4,432 | 3      | 5,501  | 6,813  | 102    | 4,544  | 4,247  | 10         | 6          |
| Jan - 2023 | 29,655              | 3,361 | 4,275 | 154    | 5,017  | 7,690  |