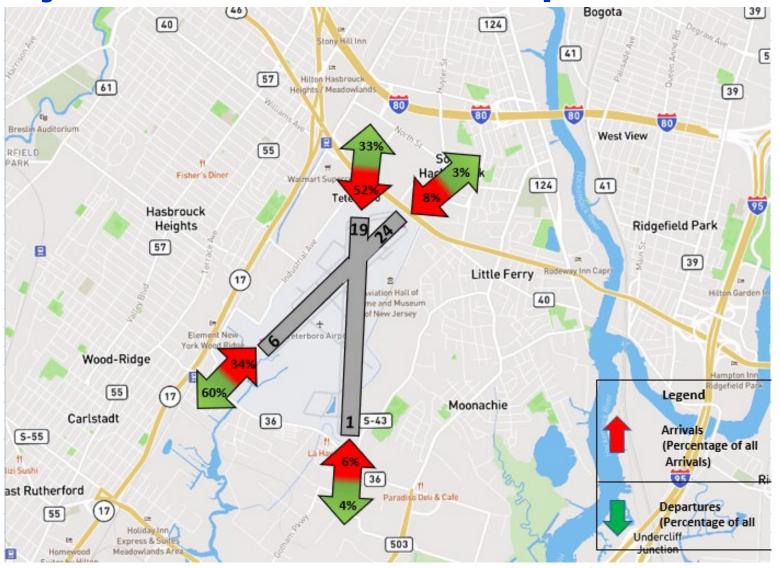

## **TEB Runway Utilization – Monthly Comparison**

| Month      | Total<br>Operations | 1 Arr | 1 Dep | 6 Arr | 6 Dep | 19 Arr | 19 Dep | 24 Arr | 24 Dep | Unk<br>Arr | Unk<br>Dep |
|------------|---------------------|-------|-------|-------|-------|--------|--------|--------|--------|------------|------------|
| Oct - 2022 | 15,031              | 332   | 3,039 | 2,727 | 180   | 4,104  | 415    | 289    | 3,926  | 12         | 7          |
| Nov - 2022 | 15,054              | 386   | 1,847 | 1,772 | 186   | 4,421  | 216    | 944    | 5,273  | 7          | 2          |
| Dec - 2022 | 14,350              | 155   | 3,072 | 2,915 | 158   | 3,011  | 176    | 958    | 3,895  | 7          | 3          |
| Jan - 2023 | 11,487              | 83    | 2,344 | 2,284 | 86    | 2,478  | 170    | 903    | 3,130  | 2          | 7          |
| Feb - 2023 | 11,283              | 602   | 1,850 | 1,065 | 127   | 3,409  | 103    | 549    | 3,571  | 3          | 4          |
| Mar - 2023 | 13,166              | 810   | 3,533 | 2,771 | 233   | 2,275  | 99     | 727    | 2,718  | 0          | 0          |
| Apr - 2023 | 14,004              | 404   | 1,914 | 1,460 | 148   | 4,175  | 224    | 888    | 4,611  | 0          | 1          |
| May - 2023 | 15,979              | 274   | 2,868 | 2,883 | 309   | 4,400  | 237    | 479    | 4,529  | 0          | 1          |
| Jun - 2023 | 14,662              | 178   | 2,440 | 2,442 | 244   | 4,022  | 275    | 629    | 4,432  | 0          | 0          |
| Jul - 2023 | 12,063              | 177   | 909   | 836   | 139   | 4,520  | 394    | 515    | 4,573  | 0          | 0          |
| Aug - 2023 | 11,947              | 197   | 1,696 | 1,834 | 384   | 2,979  | 298    | 916    | 3,643  | 0          | 0          |
| Sep - 2023 | 15,319              | 528   | 4,675 | 4,276 | 606   | 2,535  | 549    | 144    | 2,006  | 0          | 0          |
| Oct - 2023 | 15,240              | 477   | 2,536 | 2,573 | 261   | 3,905  | 297    | 575    | 4,616  | 0          | 0          |

#### **TEB Runway Utilization – Directional Map**

Data Source: PANYNJ Airport Noise and Operations Management System (ANOMS)