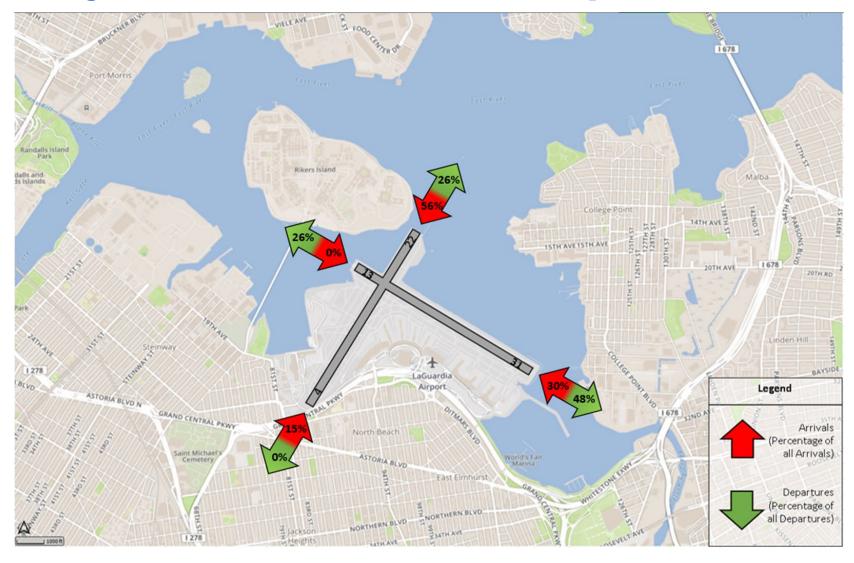

1      | 8,588  | 9,182  | 4      | 3,483  | 4,575  | 4          | 11         |
| Jun - 2023 | 28,578              | 4,121 | 2,947 | 5      | 8,388  | 7,368  | 10     | 2,752  | 2,969  | 5          | 13         |
| Jul - 2023 | 27,439              | 1,681 | 1,541 | 21     | 8,556  | 10,294 | 157    | 1,687  | 3,487  | 5          | 10         |
| Aug - 2023 | 30,828              | 3,106 | 2,006 | 180    | 8,891  | 9,297  | 84     | 2,807  | 4,453  | 0          | 4          |
| Sep - 2023 | 28,359              | 7,233 | 2,946 | 2      | 8,464  | 4,102  | 122    | 2,817  | 2,661  | 1          | 11         |
| Oct - 2023 | 31,258              | 2,291 | 4,068 | 0      | 7,472  | 8,710  | 11     | 4,606  | 4,085  | 4          | 11         |



#### **LGA Runway Utilization – Directional Map**





# **EWR Runway Utilization – Monthly Comparison**

| Month      | Total<br>Operations | 4L Arr | 4L Dep | 4R Arr | 4R Dep | 11 Arr | 11 Dep | 22L Arr | 22L Dep | 22R Arr | 22R Dep | 29 Arr | 29 Dep | Unk<br>Arr | Unk<br>Dep |
|------------|---------------------|--------|--------|--------|--------|--------|--------|---------|---------|---------|---------|--------|--------|------------|------------|
| Oct - 2022 | 34,374              | 176    | 7,589  | 7,491  | 104    | 97     | 34     | 9,102   | 89      | 307     | 9,364   | 5      | 5      | 3          | 8          |
| Nov - 2022 | 33,605              | 153    | 4,945  | 4,687  | 120    | 199    | 9      | 10,912  | 214     | 237     | 11,512  | 605    | 7      | 2          | 3          |
| Dec - 2022 | 34,508              | 206    |