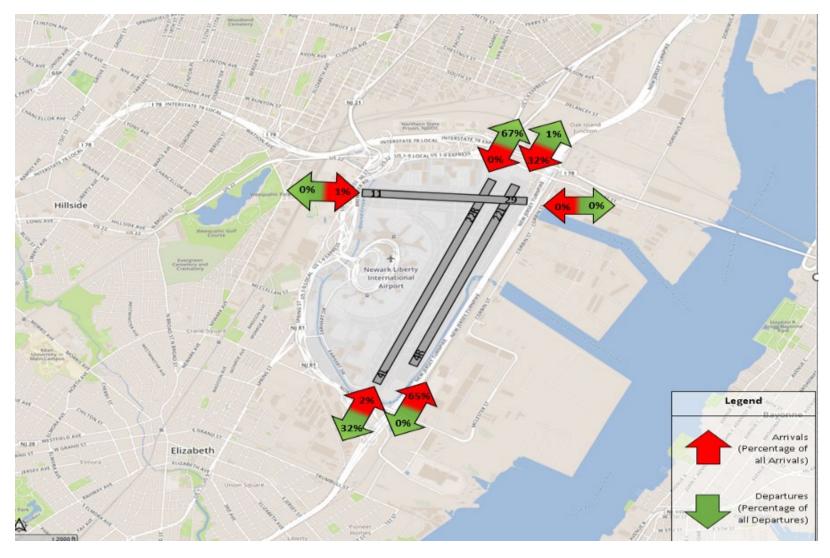

| 64     | 9      | 2          | 9          |
| Jun - 2023 | 33,905              | 216    | 6,398  | 6,277  | 135    | 83     | 27     | 10,028  | 207     | 206     | 10,175  | 127    | 15     | 4          | 7          |
| Jul - 2023 | 33,965              | 140    | 3,018  | 2,803  | 10     | 70     | 14     | 13,525  | 217     | 396     | 13,746  | 11     | 8      | 1          | 6          |
| Aug - 2023 | 36,738              | 234    | 6,171  | 6,044  | 74     | 65     | 29     | 11,291  | 169     | 235     | 11,936  | 473    | 10     | 0          | 7          |
| Sep - 2023 | 34,340              | 323    | 11,478 | 11,130 | 167    | 115    | 20     | 5,509   | 53      | 76      | 5,440   | 7      | 8      | 2          | 12         |



## **EWR Runway Utilization - Directional Map**







#### **SWF Runway Utilization – Monthly Comparison**

| Month      | Total<br>Operations | 9 Arr | 9 Dep | 16 Arr | 16 Dep | 27 Arr | 27 Dep | 34 Arr | 34 Dep | Unk Arr | Unk Dep |
|------------|---------------------|-------|-------|--------|--------|--------|--------|--------|--------|---------|---------|
| Sep - 2022 | 1,272               | 163   | 144   | 11     | 13     | 384    | 411    | 38     | 38     | 15      | 55      |
| Oct - 2022 | 1,263               | 143   | 137   | 7      | 11     | 416    | 445    | 14     | 23     | 15      | 52      |
| Nov - 2022 | 1,029               | 86    | 63    | 7      | 7      | 370    | 407    | 13     | 27     | 6       | 43      |
| Dec - 2022 | 1,080               | 137   | 103   | 3      | 5      | 342    | 387    | 22     | 20