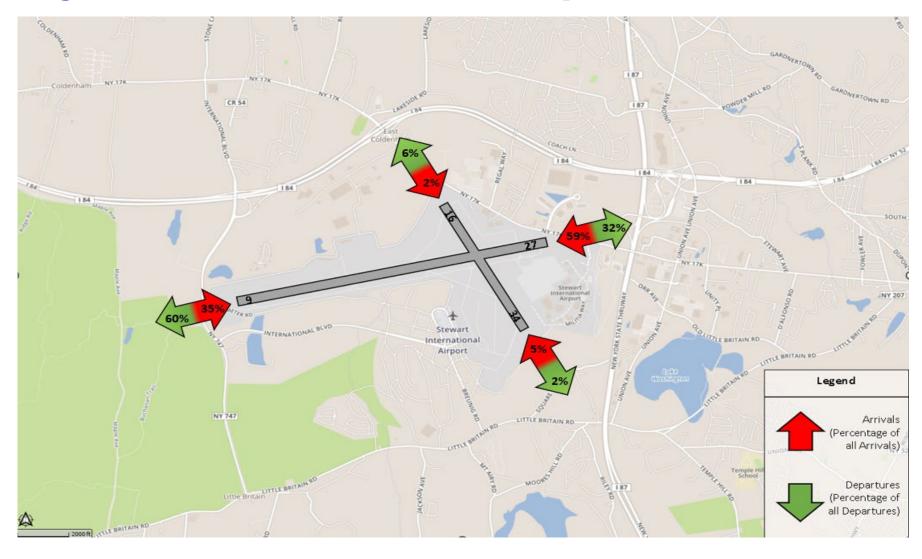

1,036               | 132   | 115   | 19     | 23     | 310    | 329    | 26     | 41     | 8       | 33      |
| May - 2023 | 1,169               | 170   | 149   | 14     | 20     | 313    | 375    | 31     | 27     | 12      | 58      |
| Jun - 2023 | 1,124               | 212   | 225   | 19     | 33     | 257    | 273    | 25     | 18     | 21      | 41      |
| Jul - 2023 | 1,252               | 111   | 87    | 13     | 15     | 438    | 469    | 23     | 28     | 13      | 55      |
| Aug - 2023 | 1,149               | 164   | 127   | 8      | 18     | 362    | 373    | 11     | 21     | 16      | 49      |
| Sep - 2023 | 1,045               | 167   | 165   | 9      | 9      | 280    | 313    | 22     | 32     | 10      | 38      |



## **SWF Runway Utilization – Directional Map**





## **TEB Runway Utilization – Monthly Comparison**

| Month      | Total<br>Operations | 1 Arr | 1 Dep | 6 Arr | 6 Dep | 19 Arr | 19 Dep | 24 Arr | 24 Dep | Unk<br>Arr | Unk<br>Dep |
|------------|---------------------|-------|-------|-------|-------|--------|--------|--------|--------|------------|------------|
| Sep - 2022 | 15,890              | 737   | 2,749 | 1,963 | 204   | 4,674  | 417    | 507    | 4,623  | 7          | 9          |
| Oct - 2022 | 15,031              | 332   | 3,039 | 2,727 | 180   | 4,104  | 415    | 289    | 3,926  | 12         | 7          |
| Nov - 2022 | 15,054              | 386   | 1,847 | 1,772 | 186   | 4,421  | 216    | 944    | 5,273  | 7          | 2          |
| Dec - 2022 | 14,350              | 155   | 3,072 | 2,915 | 158   | 3,011  | 176    | 95