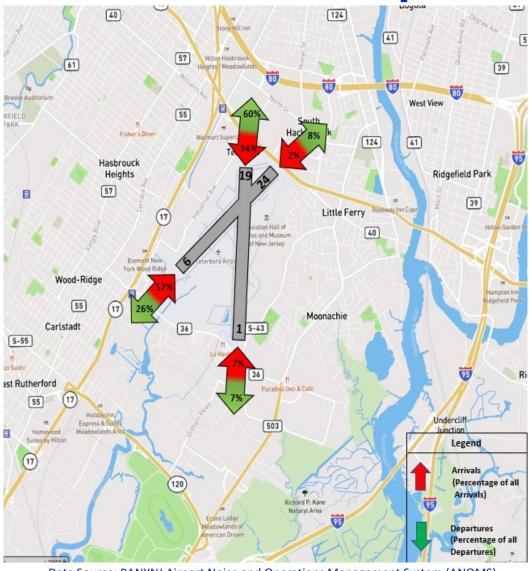

## **TEB Runway Utilization – Monthly Comparison**

| Month      | Total<br>Operations | 1 Arr | 1 Dep | 6 Arr | 6 Dep | 19 Arr | 19 Dep | 24 Arr | 24 Dep | Unk<br>Arr | Unk<br>Dep |
|------------|---------------------|-------|-------|-------|-------|--------|--------|--------|--------|------------|------------|
| Sep - 2022 | 15,890              | 737   | 2,749 | 1,963 | 204   | 4,674  | 417    | 507    | 4,623  | 7          | 9          |
| Oct - 2022 | 15,031              | 332   | 3,039 | 2,727 | 180   | 4,104  | 415    | 289    | 3,926  | 12         | 7          |
| Nov - 2022 | 15,054              | 386   | 1,847 | 1,772 | 186   | 4,421  | 216    | 944    | 5,273  | 7          | 2          |
| Dec - 2022 | 14,350              | 155   | 3,072 | 2,915 | 158   | 3,011  | 176    | 958    | 3,895  | 7          | 3          |
| Jan - 2023 | 11,487              | 83    | 2,344 | 2,284 | 86    | 2,478  | 170    | 903    | 3,130  | 2          | 7          |
| Feb - 2023 | 11,283              | 602   | 1,850 | 1,065 | 127   | 3,409  | 103    | 549    | 3,571  | 3          | 4          |
| Mar - 2023 | 13,166              | 810   | 3,533 | 2,771 | 233   | 2,275  | 99     | 727    | 2,718  | 0          | 0          |
| Apr - 2023 | 14,004              | 404   | 1,914 | 1,460 | 148   | 4,175  | 224    | 888    | 4,611  | 0          | 1          |
| May - 2023 | 15,979              | 274   | 2,868 | 2,883 | 309   | 4,400  | 237    | 479    | 4,529  | 0          | 1          |
| Jun - 2023 | 14,662              | 178   | 2,440 | 2,442 | 244   | 4,022  | 275    | 629    | 4,432  | 0          | 0          |
| Jul - 2023 | 12,063              | 177   | 909   | 836   | 139   | 4,520  | 394    | 515    | 4,573  | 0          | 0          |
| Aug - 2023 | 11,947              | 197   | 1,696 | 1,834 | 384   | 2,979  | 298    | 916    | 3,643  | 0          | 0          |
| Sep - 2023 | 15,319              | 528   | 4,675 | 4,276 | 606   | 2,535  | 549    | 144    | 2,006  | 0          | 0          |

#### **TEB Runway Utilization – Directional Map**

Data Source: PANYNJ Airport Noise and Operations Management System (ANOMS)