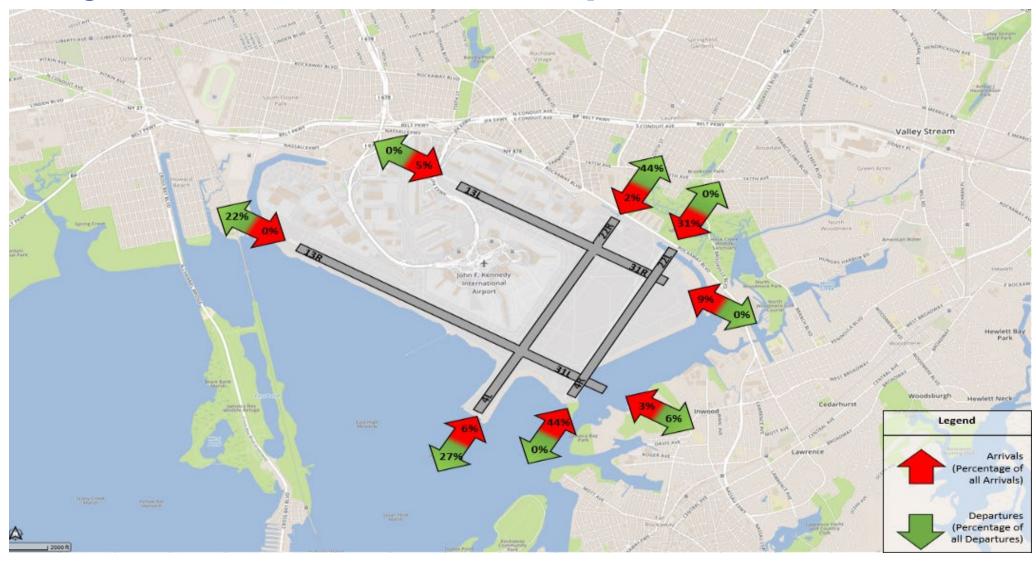

| 0          | 3          | 679        | 14,088     | 1          | 1,105      | 13,529     | 644        | 4,113      | 1,733      | 8          | 6          | 11         |
| Aug - 2023 | 41,715              | 596       | 4,688     | 4,921     | 0         | 1,579      | 5          | 12         | 1,990      | 9,526      | 0          | 975        | 8,713      | 710        | 5,467      | 2,505      | 10         | 4          | 14         |
| Sep - 2023 | 38,417              | 1,201     | 8,519     | 8,408     | 0         | 886        | 1          | 3          | 1,201      | 5,925      | 0          | 417        | 5,281      | 554        | 4,212      | 1,779      | 12         | 4          | 14         |

PORT AUTHORITY NY NJ AIR LAND RAIL SEA

#### **JFK Runway Utilization - Directional Map**





## **LGA Runway Utilization – Monthly Comparison**

| Month      | Total<br>Operations | 4 Arr | 4 Dep | 13 Arr | 13 Dep | 22 Arr | 22 Dep | 31 Arr | 31 Dep | Unk<br>Arr | Unk<br>Dep |
|------------|---------------------|-------|-------|--------|--------|--------|--------|--------|--------|------------|------------|
| Sep - 2022 | 30,631              | 3,556 | 3,355 | 308    | 7,467  | 7,952  | 269    | 3,474  | 4,239  | 5          | 6          |
| Oct - 2022 | 30,893              | 5,199 | 2,316 | 65     | 6,572  | 8,677  | 239    | 1,494  | 6,318  | 4          | 9          |
| Nov - 2022 | 30,357              | 1,522 | 3,747 | 125    | 5,844  | 9,402  | 93     | 4,087  | 5,525  | 6          | 6          |
| Dec - 2022 | 28,763              | 3,105 | 4,432 | 3      | 5,501  | 6,813  |