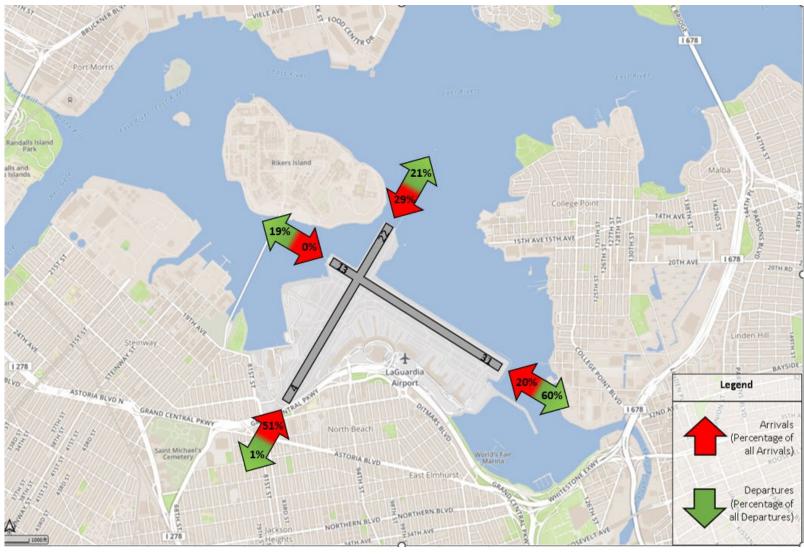

400    | 8,119  | 9,284  | 100    | 2,002  | 4,616  | 2          | 12         |
| May - 2023 | 32,727              | 3,673 | 3,206 | 1      | 8,588  | 9,182  | 4      | 3,483  | 4,575  | 4          | 11         |
| Jun - 2023 | 28,578              | 4,121 | 2,947 | 5      | 8,388  | 7,368  | 10     | 2,752  | 2,969  | 5          | 13         |
| Jul - 2023 | 27,439              | 1,681 | 1,541 | 21     | 8,556  | 10,294 | 157    | 1,687  | 3,487  | 5          | 10         |
| Aug - 2023 | 30,828              | 3,106 | 2,006 | 180    | 8,891  | 9,297  | 84     | 2,807  | 4,453  | 0          | 4          |
| Sep - 2023 | 28,359              | 7,233 | 2,946 | 2      | 8,464  | 4,102  | 122    | 2,817  | 2,661  | 1          | 11         |



#### **LGA Runway Utilization – Directional Map**





## **EWR Runway Utilization – Monthly Comparison**

| Month      | Total<br>Operations | 4L Arr | 4L Dep | 4R Arr | 4R Dep | 11 Arr | 11 Dep | 22L Arr | 22L Dep | 22R Arr | 22R Dep | 29 Arr | 29 Dep | Unk<br>Arr | Unk<br>Dep |
|------------|---------------------|--------|--------|--------|--------|--------|--------|---------|---------|---------|---------|--------|--------|------------|------------|
| Sep - 2022 | 31,157              | 105    | 4,614  | 5,143  | 713    | 59     | 16     | 8,724   | 2,104   | 175     | 8,122   | 1,363  | 8      | 2          | 9          |
| Oct - 2022 | 34,374              | 176    | 7,589  | 7,491  | 104    | 97     | 34     | 9,102   | 89      | 307     | 9,364   | 5      | 5      | 3          | 8          |
| Nov - 2022 | 33,605              | 153