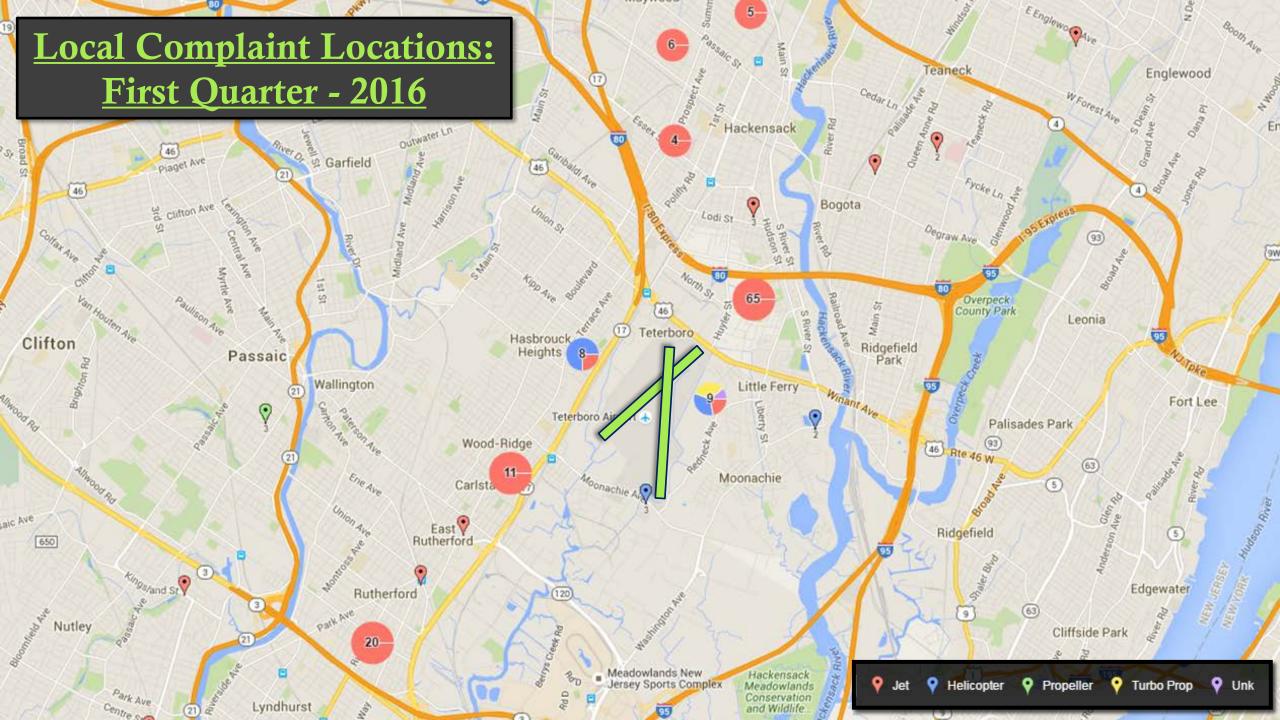

| 35,163                   | 6.62%                                     |
| 2013 | 2,178                            | 34,627                   | 6.29%                                     |
| 2014 | 1,923                            | 35,233                   | 5.46%                                     |
| 2015 | 1,768                            | 36,243                   | 4.88%                                     |
| 2016 | 1,866                            | 36,991                   | 5.04%                                     |



# Noise Complaints – First Quarter 2016



#### Noise Complaints by Town (TANAAC Members) - First Quarter 2016



#### Noise Complaints By Town (Non-TANAAC Members) – First Quarter 2016



#### Complaint Nature of Disturbance – First Quarter 2016





## <u>Aircraft Noise Violations – First Quarter 2016</u>



# Thank You For Your Attention



WEDNESDAY, JULY 27, 2016 AT 6:00 P.M.