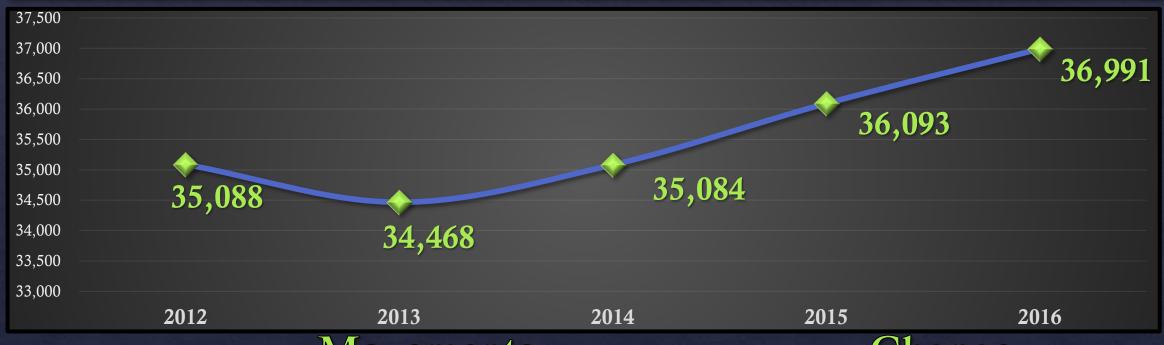

#### <u>Airport Activity Report – First Quarter 2016</u>

#### Movements

#### Change

|              | 2012   | 2013   | 2014   | 2015   | 2016   | 2012/2013 | 2013/2014 | 2014/2015 | 2015/2016 |
|--------------|--------|--------|--------|--------|--------|-----------|-----------|-----------|-----------|
| Props:       | 1,997  | 1,334  | 942    | 852    | 1,071  | -33.20%   | -29.39%   | -9.55%    | 25.70%    |
| Turbo-Props: | 2,222  | 1,966  | 1,916  | 2,113  | 2,303  | -11.52%   | -2.54%    | 10.28%    | 8.99%     |
| Helicopter:  | 1,303  | 1,466  | 1,526  | 1,556  | 2,232  | 12.51%    | 4.09%     | 1.97%     | 43.44%    |
| Jet:         | 29,566 | 29,702 | 30,700 | 31,572 | 31,385 | 0.46%     | 3.36%     | 2.84%     | -0.59%    |
| Total:       | 35,088 | 34,468 | 35,084 | 36,093 | 36,991 | -1.77%    | 1.79%     | 2.88%     | 2.49%     |