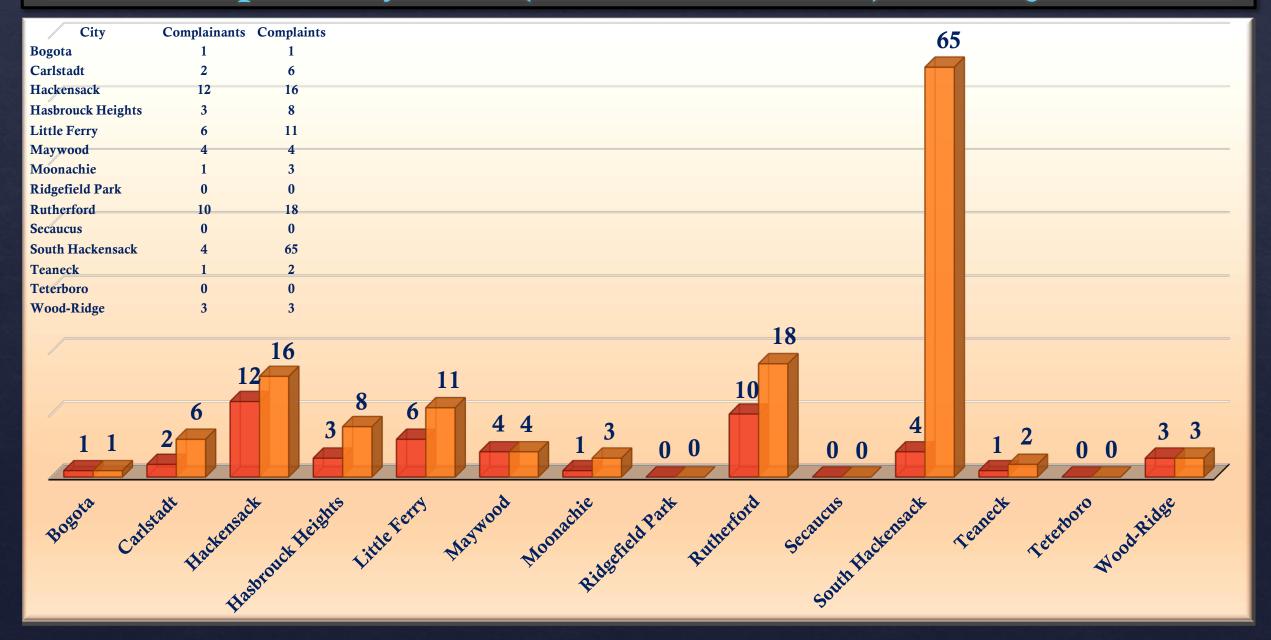

#### Noise Complaints by Town (TANAAC Members) - First Quarter 2016

#### Noise Complaints By Town (Non-TANAAC Members) – First Quarter 2016