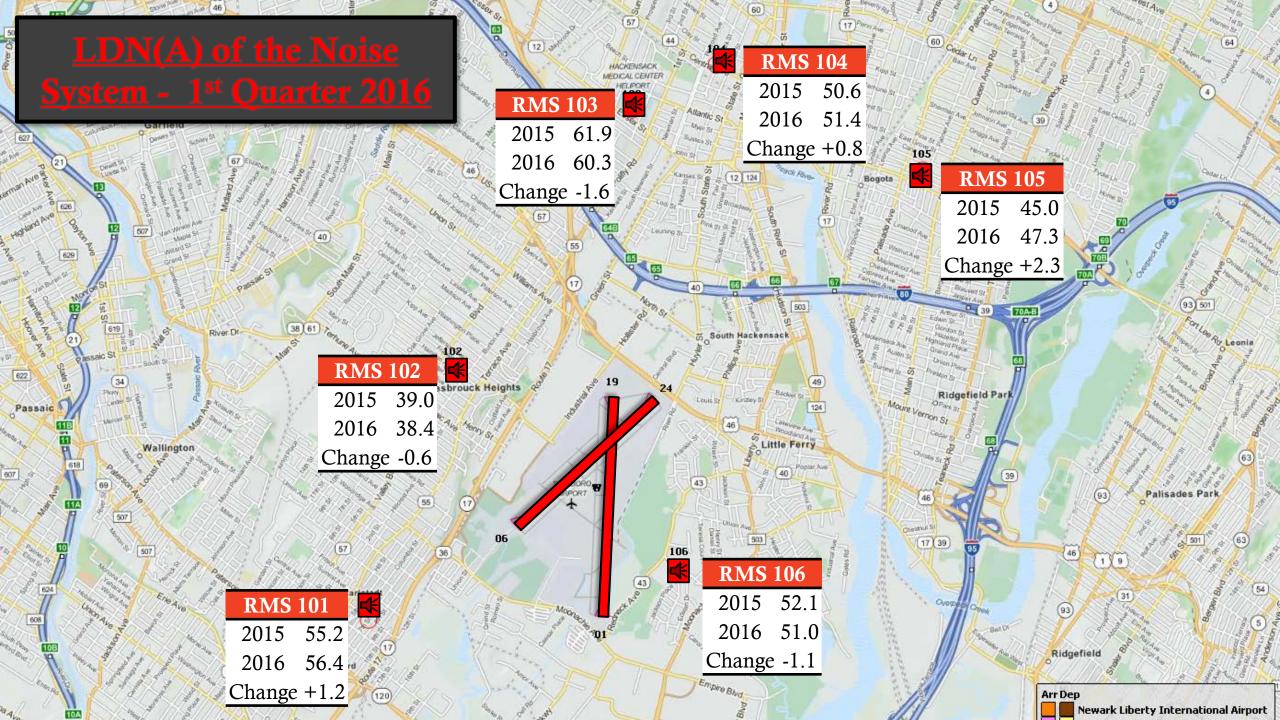

| Night Time Aircraft<br>Movements | Total Aircraft Movements | Percentage of Total<br>Movements at Night |
|------|----------------------------------|--------------------------|-------------------------------------------|
| 2012 | 2,329                            | 35,163                   | 6.62%                                     |
| 2013 | 2,178                            | 34,627                   | 6.29%                                     |
| 2014 | 1,923                            | 35,233                   | 5.46%                                     |
| 2015 | 1,768                            | 36,243                   | 4.88%                                     |
| 2016 | 1,866                            | 36,991                   | 5.04%                                     |



# Noise Complaints – First Quarter 2016



#### Noise Complaints by Town (TANAAC Members) - First Quarter 2016



#### Noise Complaints By Town (Non-TANAAC Members) – First Quarter 2016



#### Complaint Nature of Disturbance – First Quarter 2016





## <u>Aircraft Noise Violations – First Quarter 2016</u>



# Thank You For Your Attention



WEDNESDAY, JULY 27, 2016 AT 6:00 P.M.