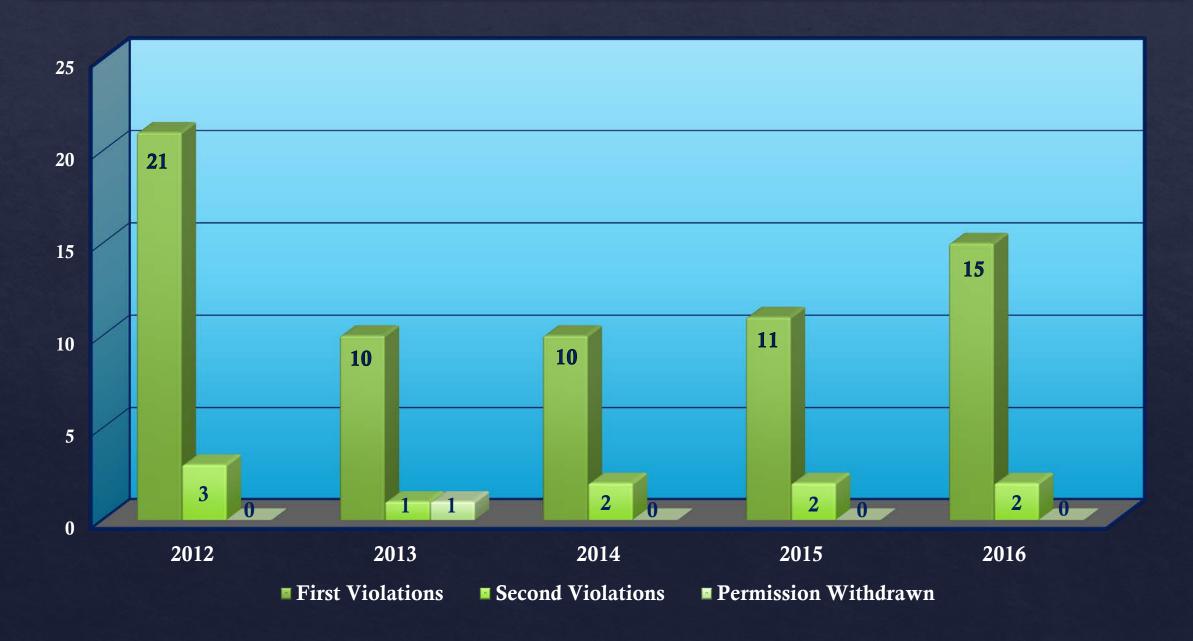

|
| 2013 | 2,178                            | 34,627                   | 6.29%                                     |
| 2014 | 1,923                            | 35,233                   | 5.46%                                     |
| 2015 | 1,768                            | 36,243                   | 4.88%                                     |
| 2016 | 1,866                            | 36,991                   | 5.04%                                     |



# Noise Complaints – First Quarter 2016



#### Noise Complaints by Town (TANAAC Members) - First Quarter 2016



#### Noise Complaints By Town (Non-TANAAC Members) – First Quarter 2016



#### Complaint Nature of Disturbance – First Quarter 2016





## <u>Aircraft Noise Violations – First Quarter 2016</u>



# Thank You For Your Attention



WEDNESDAY, JULY 27, 2016 AT 6:00 P.M.