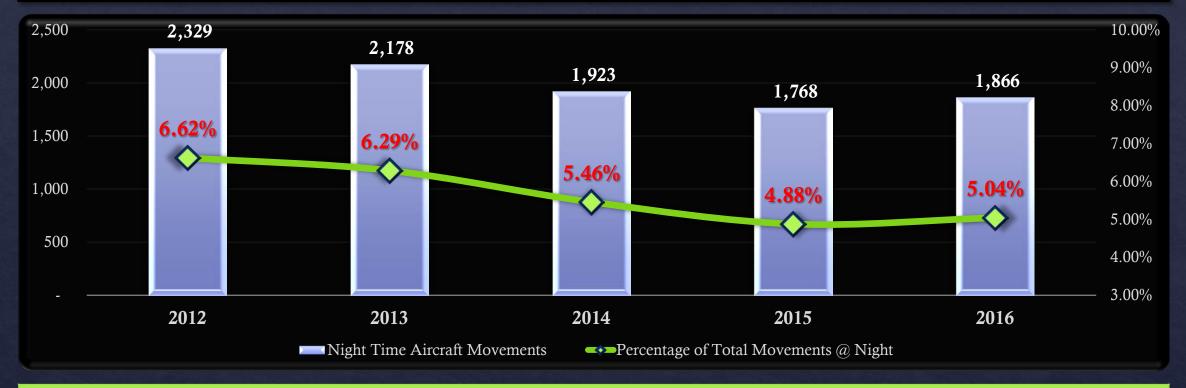

#### Night Time Movements (11:00p.m. – 6:00A.M.) – First Quarter 2016

| Year | Night Time Aircraft<br>Movements | Total Aircraft Movements | Percentage of Total<br>Movements at Night |
|------|----------------------------------|--------------------------|-------------------------------------------|
| 2012 | 2,329                            | 35,163                   | 6.62%                                     |
| 2013 | 2,178                            | 34,627                   | 6.29%                                     |
| 2014 | 1,923                            | 35,233                   | 5.46%                                     |
| 2015 | 1,768                            | 36,243                   | 4.88%                                     |
| 2016 | 1,866                            | 36,991                   | 5.04%                                     |