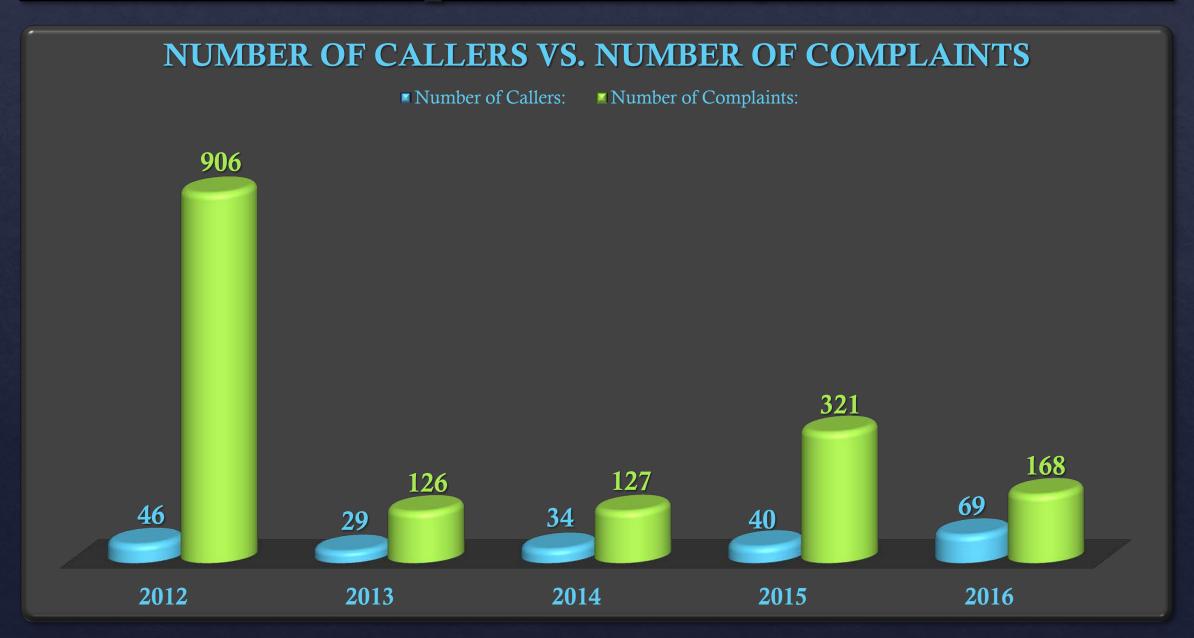

Aircraft Movements | Percentage of Total<br>Movements at Night |
|------|----------------------------------|--------------------------|-------------------------------------------|
| 2012 | 2,329                            | 35,163                   | 6.62%                                     |
| 2013 | 2,178                            | 34,627                   | 6.29%                                     |
| 2014 | 1,923                            | 35,233                   | 5.46%                                     |
| 2015 | 1,768                            | 36,243                   | 4.88%                                     |
| 2016 | 1,866                            | 36,991                   | 5.04%                                     |



# Noise Complaints – First Quarter 2016



#### Noise Complaints by Town (TANAAC Members) - First Quarter 2016



#### Noise Complaints By Town (Non-TANAAC Members) – First Quarter 2016



#### Complaint Nature of Disturbance – First Quarter 2016





## <u>Aircraft Noise Violations – First Quarter 2016</u>



# Thank You For Your Attention



WEDNESDAY, JULY 27, 2016 AT 6:00 P.M.