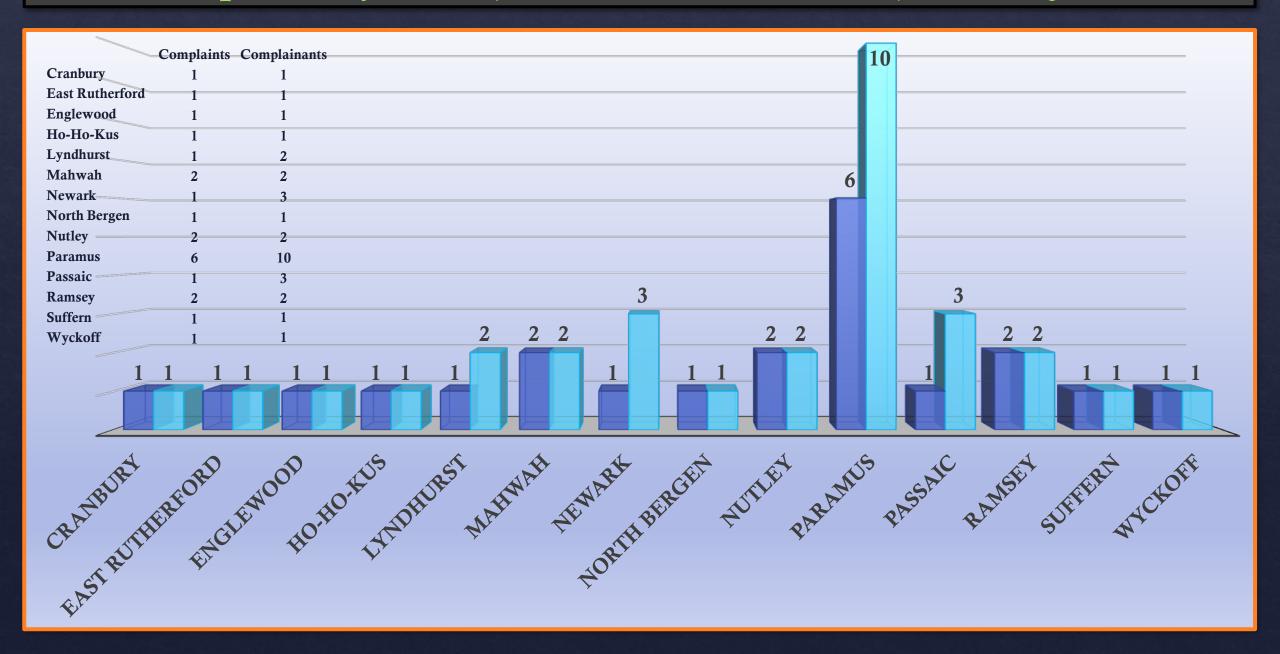

---------------------------------|
| 2012 | 2,329                            | 35,163                   | 6.62%                                     |
| 2013 | 2,178                            | 34,627                   | 6.29%                                     |
| 2014 | 1,923                            | 35,233                   | 5.46%                                     |
| 2015 | 1,768                            | 36,243                   | 4.88%                                     |
| 2016 | 1,866                            | 36,991                   | 5.04%                                     |



# Noise Complaints – First Quarter 2016



#### Noise Complaints by Town (TANAAC Members) - First Quarter 2016



#### Noise Complaints By Town (Non-TANAAC Members) – First Quarter 2016



#### Complaint Nature of Disturbance – First Quarter 2016





## <u>Aircraft Noise Violations – First Quarter 2016</u>



# Thank You For Your Attention



WEDNESDAY, JULY 27, 2016 AT 6:00 P.M.