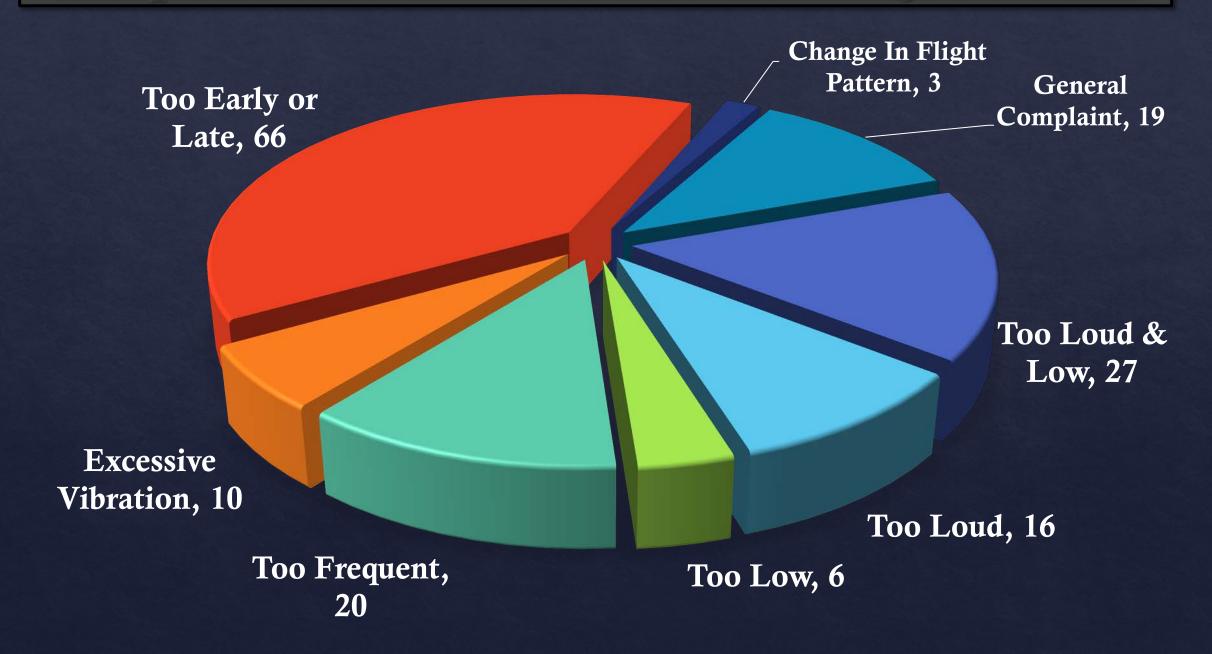

| 35,163                   | 6.62%                                     |
| 2013 | 2,178                            | 34,627                   | 6.29%                                     |
| 2014 | 1,923                            | 35,233                   | 5.46%                                     |
| 2015 | 1,768                            | 36,243                   | 4.88%                                     |
| 2016 | 1,866                            | 36,991                   | 5.04%                                     |



# Noise Complaints – First Quarter 2016



#### Noise Complaints by Town (TANAAC Members) - First Quarter 2016



#### Noise Complaints By Town (Non-TANAAC Members) – First Quarter 2016



#### Complaint Nature of Disturbance – First Quarter 2016





## <u>Aircraft Noise Violations – First Quarter 2016</u>



# Thank You For Your Attention



WEDNESDAY, JULY 27, 2016 AT 6:00 P.M.