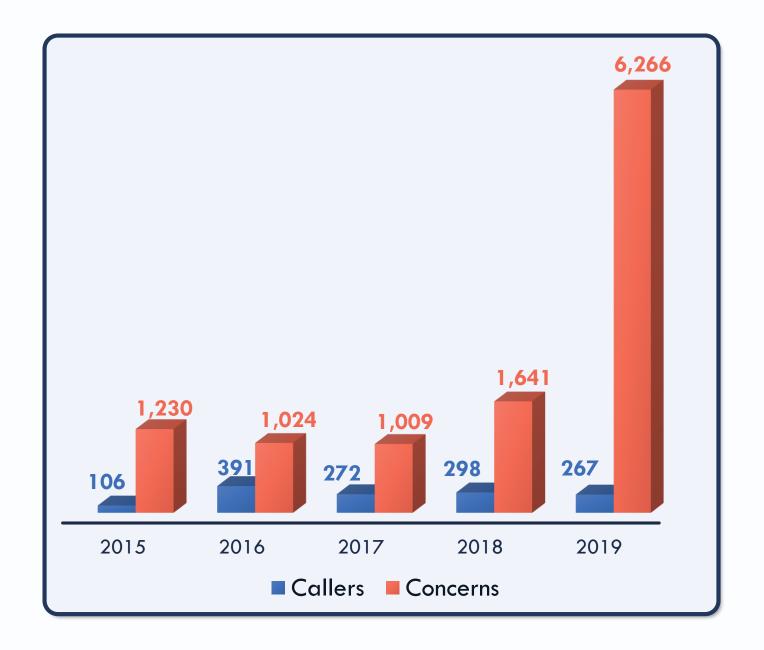

ke-Offs.

## Airport Activity Report: 11:00pm - 6:00am



| Year | Night Time Aircraft Movements: | Total Aircraft Movements: | % of Total Movements at Night: |
|------|--------------------------------|---------------------------|--------------------------------|
| 2015 | 4,044                          | 80,631                    | 5.02%                          |
| 2016 | 4,011                          | 81,925                    | 4.90%                          |
| 2017 | 4,196                          | 85,240                    | 4.92%                          |
| 2018 | 4,218                          | 82,297                    | 5.13%                          |
| 2019 | 4,013                          | 83,391                    | 4.81%                          |



# Noise Concerns



## Noise Concerns: TANAAC Members

January - June 2019

| Ridgefield Pk. | 0 | 0 | Teaneck        | 2 | 2  | Carlstadt     | 11 | 27    |
|----------------|---|---|----------------|---|----|---------------|----|-------|
| Rochelle Pk.   | 0 | 0 | Moonachie      | 3 | 11 | Hackensack    | 85 | 175   |
| Secaucus       | 0 | 0 | Hasbrouck Hts. | 9 | 13 | Rutherford    | 32 | 219   |
| Teterboro      | 1 | 1 | Wood-Ridge     | 2 | 14 | S. Hackensack | 3  | 258   |
| Bogota         | 2 | 2 | Little Ferry   | 7 | 22 | Maywood       | 15 | 5,116 |



5,116

258

#### Noise Concerns: Non-TANAAC Members

| Allendale       | 1 | 73 | Mahwah        | 4 | 8  | Ridgefield      | 6  | 6   |
|-----------------|---|----|---------------|---|----|-----------------|----|-----|
| Belleville      | 1 | 1  |