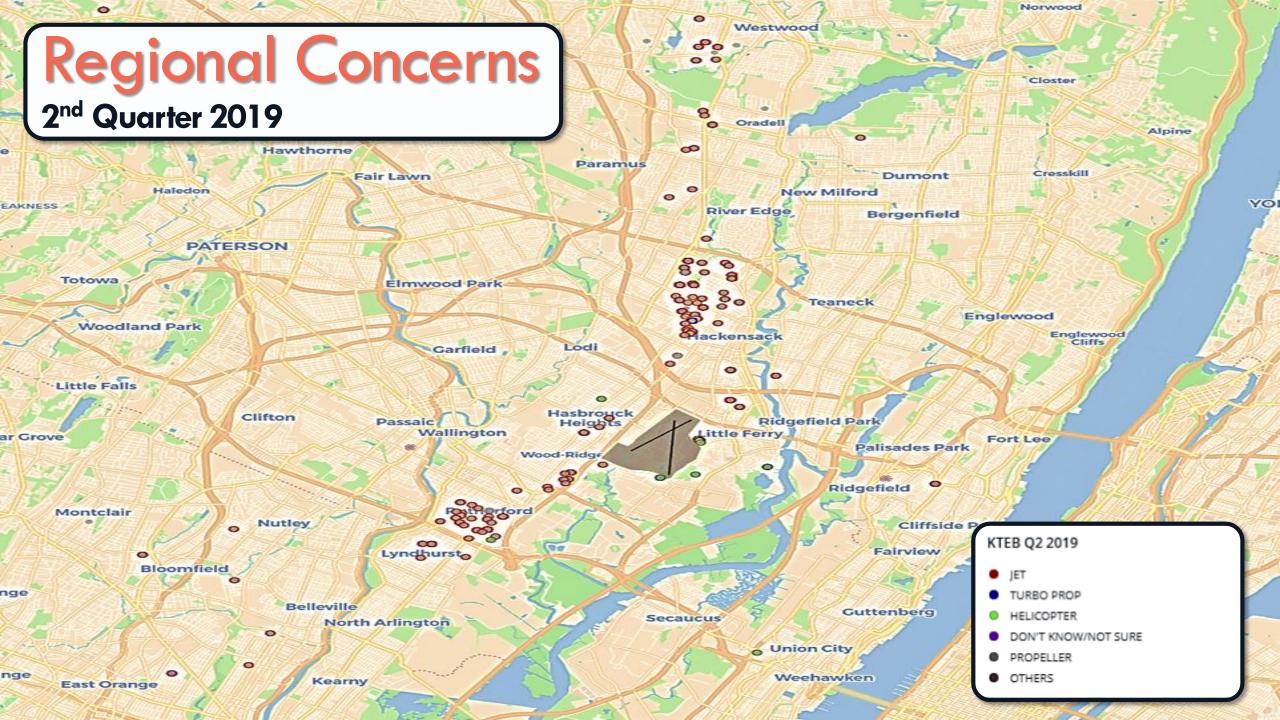

# Noise Concerns

## Noise Concerns: TANAAC Members

January - June 2019

| Ridgefield Pk. | 0 | 0 | Teaneck        | 2 | 2  | Carlstadt     | 11 | 27    |
|----------------|---|---|----------------|---|----|---------------|----|-------|
| Rochelle Pk.   | 0 | 0 | Moonachie      | 3 | 11 | Hackensack    | 85 | 175   |
| Secaucus       | 0 | 0 | Hasbrouck Hts. | 9 | 13 | Rutherford    | 32 | 219   |
| Teterboro      | 1 | 1 | Wood-Ridge     | 2 | 14 | S. Hackensack | 3  | 258   |
| Bogota         | 2 | 2 | Little Ferry   | 7 | 22 | Maywood       | 15 | 5,116 |

#### Noise Concerns: Non-TANAAC Members

| Allendale       | 1 | 73 | Mahwah        | 4 | 8  | Ridgefield      | 6  | 6   |
|-----------------|---|----|---------------|---|----|-----------------|----|-----|
| Belleville      | 1 | 1  | Maplewood     | 1 | 2  | Saddle River    | 1  | 2   |
| Bloomfield      | 1 | 3  | Montclair     | 1 | -1 | Tenafly         | 1  | -1  |
| East Orange     | 2 | 2  | Mountainside  | 1 | -1 | Washington Twp. | 8  | 12  |
| East Rutherford | 3 | 3  | New Hyde Park | 1 | -1 | Unspecified     | 2  | 2   |
| Essex Fells     | 1 | 1  | Newark        | 2 | 3  | Upper Montclair | 1  | -1  |
| Franklin Lakes  | 2 | 9  | North Bergen  | 1 | 2  | Waldwick        | 1  | -1  |
| Glen Ridge      | 1 | 10 | Nutley        | 2 | 2  | Westfield       | 1  | 28  |
| Hillsdale       | 2 | 2  | Oradell       | 2 | 20 | Westwood        | 5  | 5   |
| Ho-Ho-Kus       | 1 | 3  | Paramus       | 7 | 12 | Woodcliff Lake  | 23 | 157 |
| Kinnelon        | 1 | 2  | Park Ridge    | 1 | 1  | Wyckoff         | 1  | 8   |
| Lyndhurst       | 4 | 16 | Passaic       | 1 | 5  |                 |    |     |