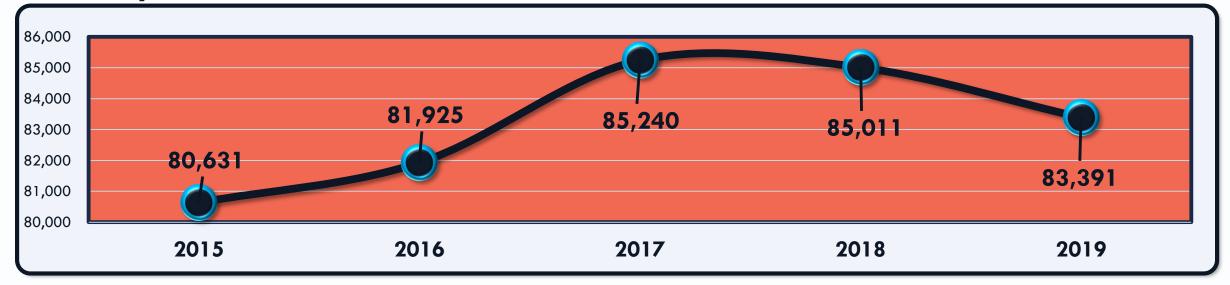

# Airport Activity Report January - June 2019

|             |        | M      | <u>ovements</u> |        | Change |           |           |           |           |
|-------------|--------|--------|-----------------|--------|--------|-----------|-----------|-----------|-----------|
|             | 2015   | 2016   | 2017            | 2018   | 2019   | 2015/2016 | 2016/2017 | 2017/2018 | 2018/2019 |
| PROPS       | 2,692  | 2,712  | 2,402           | 2,084  | 2,195  | 0.74%     | -11.43%   | -13.24%   | 5.33%     |
| TURBO-PROPS | 5,664  | 6,290  | 5,039           | 6,044  | 5,882  | 11.05%    | -19.89%   | 19.94%    | -2.68%    |
| HELICOPTERS | 3,991  | 5,289  | 6,199           | 4,049  | 3,929  | 32.52%    | 17.21%    | -34.68%   | -2.96%    |
| JETS        | 68,002 | 67,368 | 71,252          | 72,493 | 70,909 | -0.93%    | 5.77%     | 1.74%     | -2.19%    |
| TOTALS:     | 80,631 | 81,925 | 85,240          | 85,011 | 83,391 | 1.60%     | 4.05%     | -0.27%    | -1.91%    |