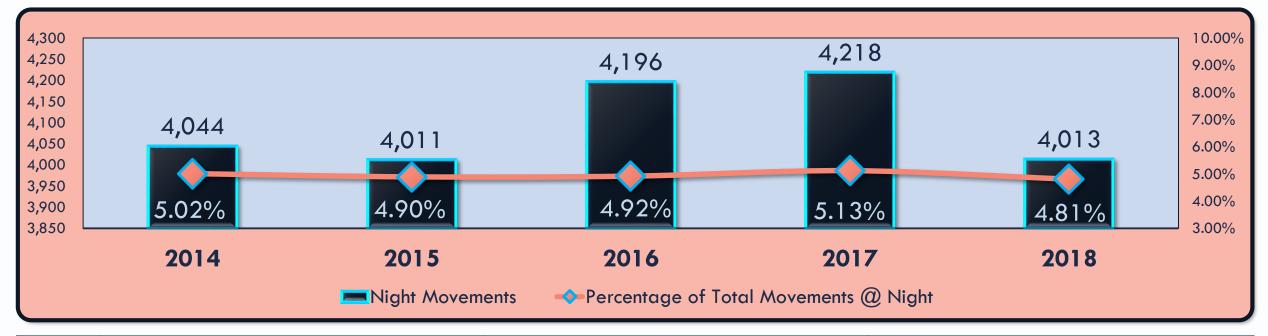

## Airport Activity Report: 11:00pm - 6:00am

| Year | Night Time Aircraft Movements: | Total Aircraft Movements: | % of Total Movements at Night: |
|------|--------------------------------|---------------------------|--------------------------------|
| 2015 | 4,044                          | 80,631                    | 5.02%                          |
| 2016 | 4,011                          | 81,925                    | 4.90%                          |
| 2017 | 4,196                          | 85,240                    | 4.92%                          |
| 2018 | 4,218                          | 82,297                    | 5.13%                          |
| 2019 | 4,013                          | 83,391                    | 4.81%                          |