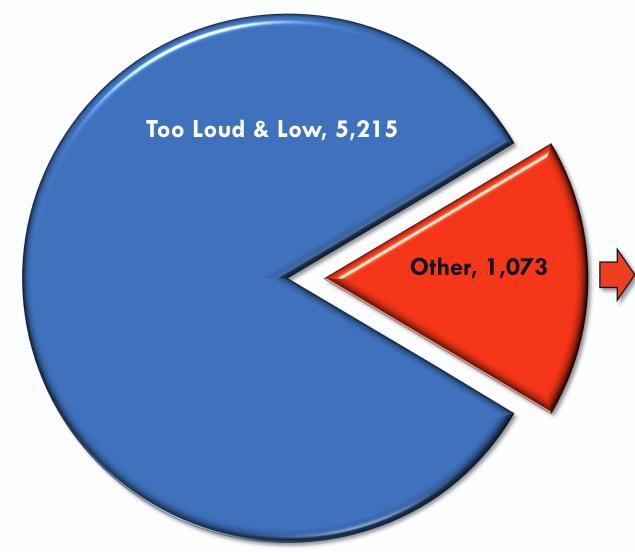

### Concerns: Nature of Disturbance

| Other, Broken Down:      |     |  |  |  |  |  |  |
|--------------------------|-----|--|--|--|--|--|--|
| Hovering                 | 1   |  |  |  |  |  |  |
| Military                 | 12  |  |  |  |  |  |  |
| General Complaint/Other  | 14  |  |  |  |  |  |  |
| Too Low                  | 25  |  |  |  |  |  |  |
| Change In Flight Pattern | 27  |  |  |  |  |  |  |
| Excessive Vibration      | 70  |  |  |  |  |  |  |
| Too Loud                 | 138 |  |  |  |  |  |  |
| Too Frequent             | 399 |  |  |  |  |  |  |
| Too Early or Too Late    | 413 |  |  |  |  |  |  |