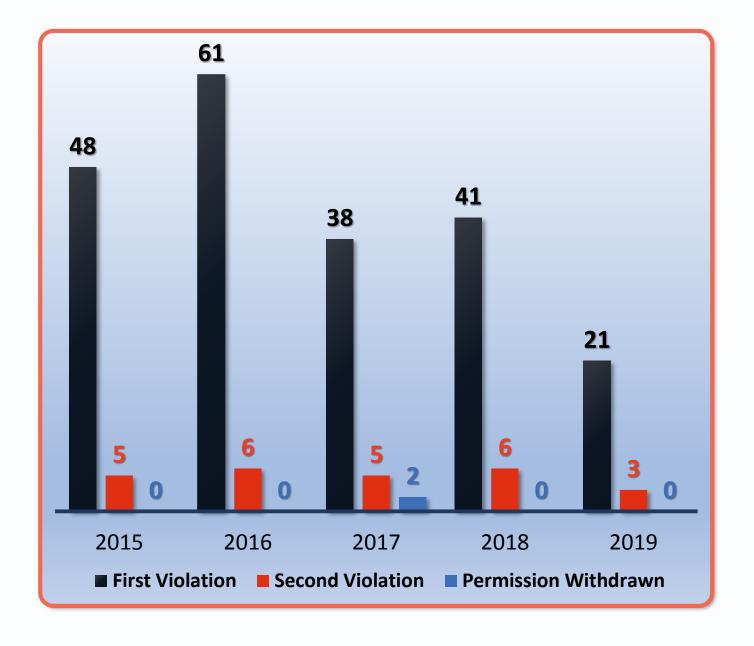

| 1 | 2  | Park Ridge    | 1 | 1  | Wyckoff         | 1  | 8   |
| Lyndhurst       | 4 | 16 | Passaic       | 1 | 5  |                 |    |     |





### Concerns: Nature of Disturbance



| Other, Broken Down:      |     |  |  |  |  |  |  |
|--------------------------|-----|--|--|--|--|--|--|
| Hovering                 | 1   |  |  |  |  |  |  |
| Military                 | 12  |  |  |  |  |  |  |
| General Complaint/Other  | 14  |  |  |  |  |  |  |
| Too Low                  | 25  |  |  |  |  |  |  |
| Change In Flight Pattern | 27  |  |  |  |  |  |  |
| Excessive Vibration      | 70  |  |  |  |  |  |  |
| Too Loud                 | 138 |  |  |  |  |  |  |
| Too Frequent             | 399 |  |  |  |  |  |  |
| Too Early or Too Late    | 413 |  |  |  |  |  |  |

# Noise Violations





# Thank You For Your Attendance

The Next TANAAC Meeting is Scheduled For:

Wednesday,
October 30, 2019
at 7:00p.m.