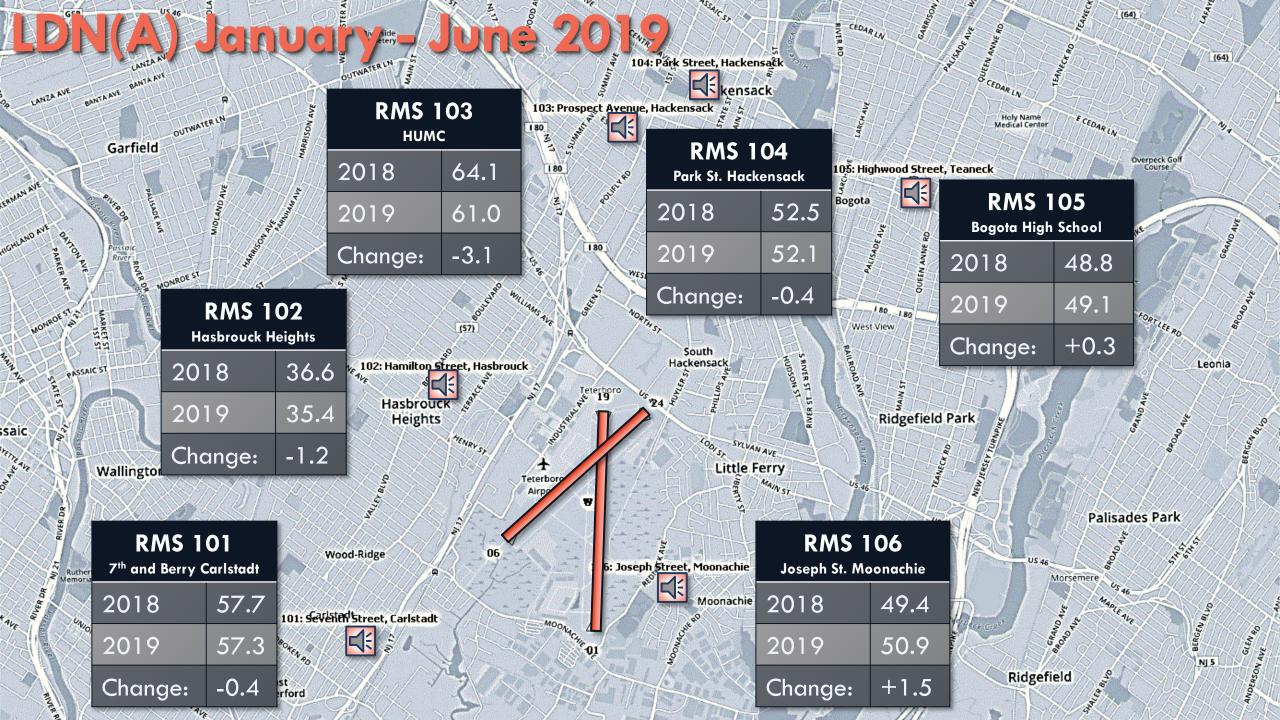

# Airport Activity Report January - June 2019

|             |        | M      | <u>ovements</u> |        | Change |           |           |           |           |
|-------------|--------|--------|-----------------|--------|--------|-----------|-----------|-----------|-----------|
|             | 2015   | 2016   | 2017            | 2018   | 2019   | 2015/2016 | 2016/2017 | 2017/2018 | 2018/2019 |
| PROPS       | 2,692  | 2,712  | 2,402           | 2,084  | 2,195  | 0.74%     | -11.43%   | -13.24%   | 5.33%     |
| TURBO-PROPS | 5,664  | 6,290  | 5,039           | 6,044  | 5,882  | 11.05%    | -19.89%   | 19.94%    | -2.68%    |
| HELICOPTERS | 3,991  | 5,289  | 6,199           | 4,049  | 3,929  | 32.52%    | 17.21%    | -34.68%   | -2.96%    |
| JETS        | 68,002 | 67,368 | 71,252          | 72,493 | 70,909 | -0.93%    | 5.77%     | 1.74%     | -2.19%    |
| TOTALS:     | 80,631 | 81,925 | 85,240          | 85,011 | 83,391 | 1.60%     | 4.05%     | -0.27%    | -1.91%    |

Total Aircraft Movements are Inclusive of Missed Approaches and Aborted Take-Offs.