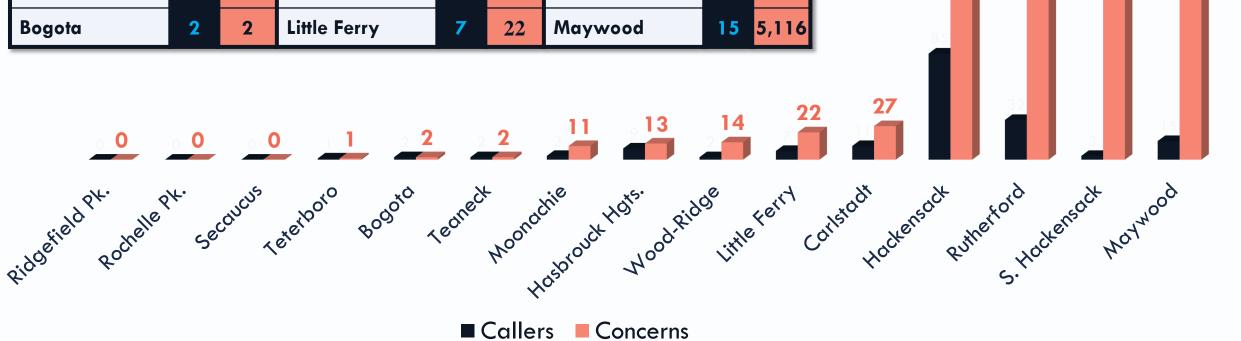

## Noise Concerns: TANAAC Members

January - June 2019

| Ridgefield Pk. | 0 | 0 | Teaneck        | 2 | 2  | Carlstadt     | 11 | 27    |
|----------------|---|---|----------------|---|----|---------------|----|-------|
| Rochelle Pk.   | 0 | 0 | Moonachie      | 3 | 11 | Hackensack    | 85 | 175   |
| Secaucus       | 0 | 0 | Hasbrouck Hts. | 9 | 13 | Rutherford    | 32 | 219   |
| Teterboro      | 1 | 1 | Wood-Ridge     | 2 | 14 | S. Hackensack | 3  | 258   |
| Bogota         | 2 | 2 | Little Ferry   | 7 | 22 | Maywood       | 15 | 5,116 |

5,116

258