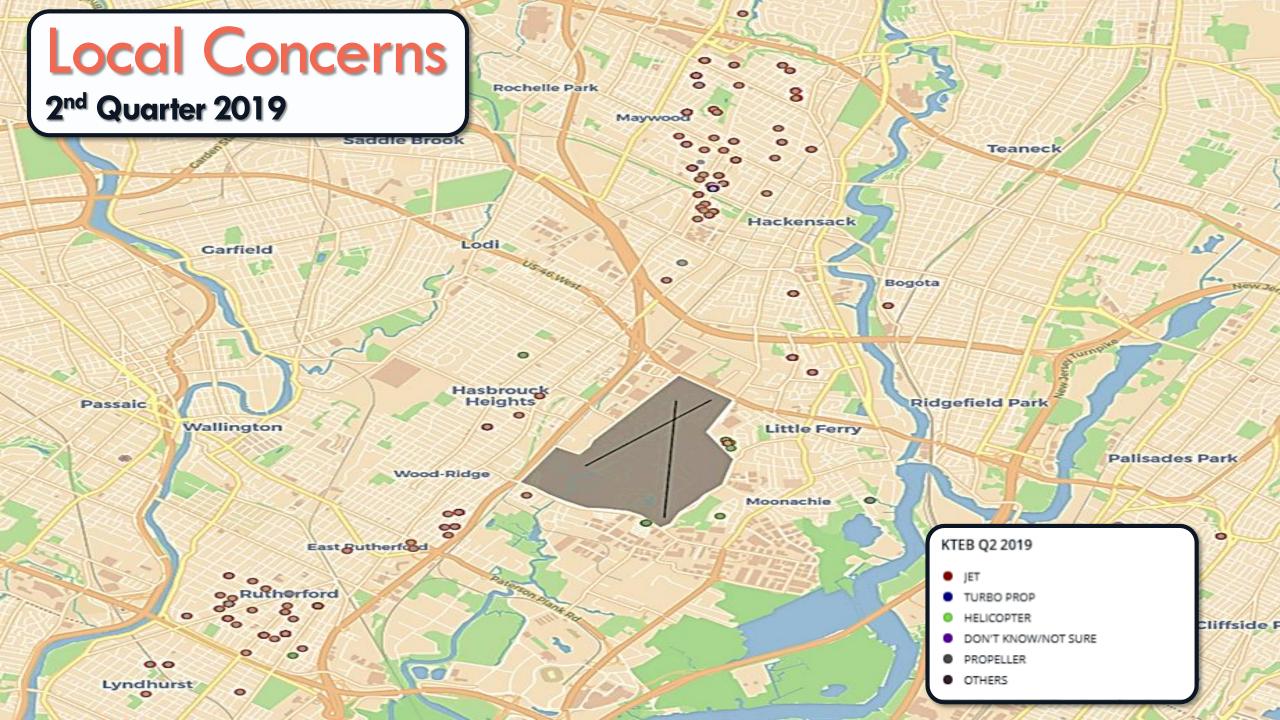

ntclair     | 1 | -1 | Tenafly         | 1  | -1  |
| East Orange     | 2 | 2  | Mountainside  | 1 | -1 | Washington Twp. | 8  | 12  |
| East Rutherford | 3 | 3  | New Hyde Park | 1 | -1 | Unspecified     | 2  | 2   |
| Essex Fells     | 1 | 1  | Newark        | 2 | 3  | Upper Montclair | 1  | -1  |
| Franklin Lakes  | 2 | 9  | North Bergen  | 1 | 2  | Waldwick        | 1  | -1  |
| Glen Ridge      | 1 | 10 | Nutley        | 2 | 2  | Westfield       | 1  | 28  |
| Hillsdale       | 2 | 2  | Oradell       | 2 | 20 | Westwood        | 5  | 5   |
| Ho-Ho-Kus       | 1 | 3  | Paramus       | 7 | 12 | Woodcliff Lake  | 23 | 157 |
| Kinnelon        | 1 | 2  | Park Ridge    | 1 | 1  | Wyckoff         | 1  | 8   |
| Lyndhurst       | 4 | 16 | Passaic       | 1 | 5  |                 |    |     |





### Concerns: Nature of Disturbance



| Other, Broken Down:      |     |  |  |  |  |  |  |
|--------------------------|-----|--|--|--|--|--|--|
| Hovering                 | 1   |  |  |  |  |  |  |
| Military                 | 12  |  |  |  |  |  |  |
| General Complaint/Other  | 14  |  |  |  |  |  |  |
| Too Low                  | 25  |  |  |  |  |  |  |
| Change In Flight Pattern | 27  |  |  |  |  |  |  |
| Excessive Vibration      | 70  |  |  |  |  |  |  |
| Too Loud                 | 138 |  |  |  |  |  |  |
| Too Frequent             | 399 |  |  |  |  |  |  |
| Too Early or Too Late    | 413 |  |  |  |  |  |  |

# Noise Violations





# Thank You For Your Attendance

The Next TANAAC Meeting is Scheduled For:

Wednesday,
October 30, 2019
at 7:00p.m.