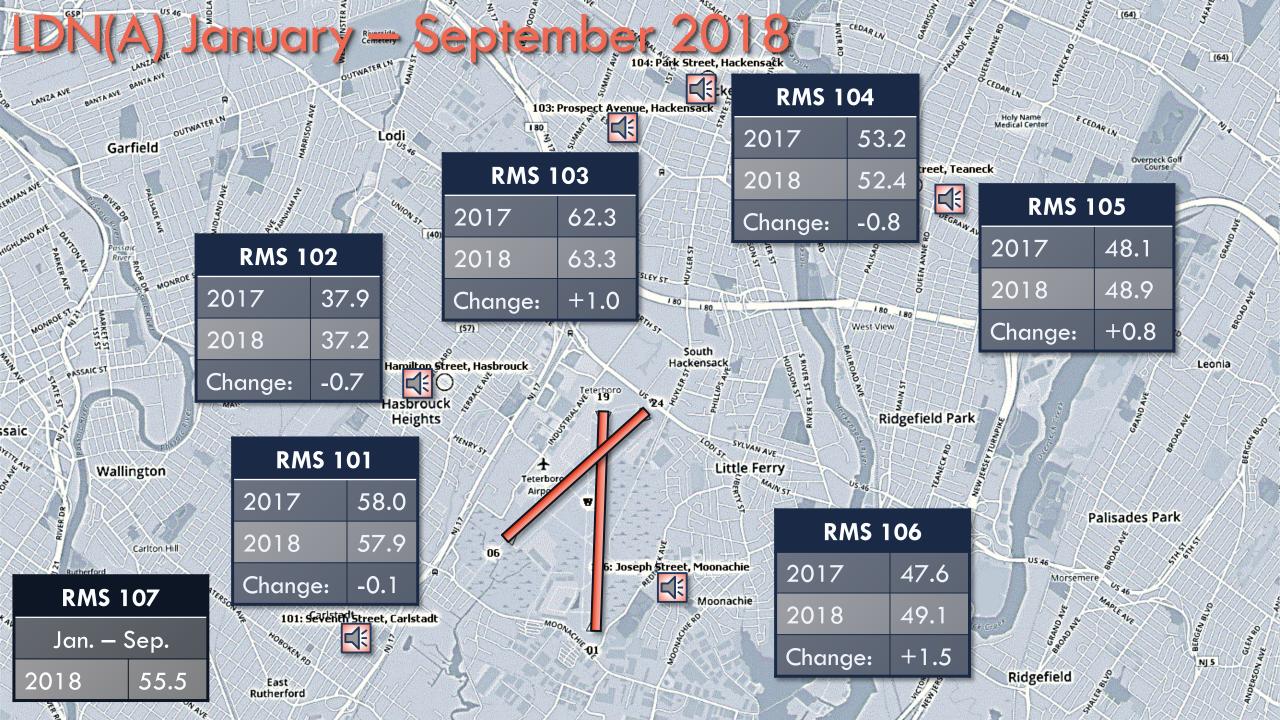

# Airport Activity Report

January - September 2018 (11:00p.m. - 6:00a.m.)



| Year | Night Time Aircraft Movements: | Total Aircraft Movements: | % of Total Movements at Night: |
|------|--------------------------------|---------------------------|--------------------------------|
| 2014 | 6,030                          | 11 <i>7,77</i> 0          | 5.12%                          |
| 2015 | 5,900                          | 121,651                   | 4.85%                          |
| 2016 | 6,054                          | 124,146                   | 4.88%                          |
| 2017 | 6,285                          | 127,881                   | 4.91%                          |
| 2018 | 6,141                          | 125,672                   | 4.89%                          |



### Noise Complaints

January – September 2018



#### Noise Complaints: TANAAC Members

January - September 2018



### Noise Complaints: Non-TANAAC Members

January - September 2018

| City               | Callers | Concerns | City         | Callers | Concerns | City              | Callers | Concerns | City            | Callers | Concerns |
|--------------------|---------|----------|--------------|---------|----------|-------------------|---------|----------|-----------------|---------|----------|
| Allendale          | 5       | 298      | Hawthorne    | 2       | 2        | N. Bergen         | 1       | 1        | Unspecified     | 5       | 5        |
| Belleville         | 1       | 1        | Hillsdale    | 5       | 31       | Nutley            | 6       | 8        | Upper Montcl