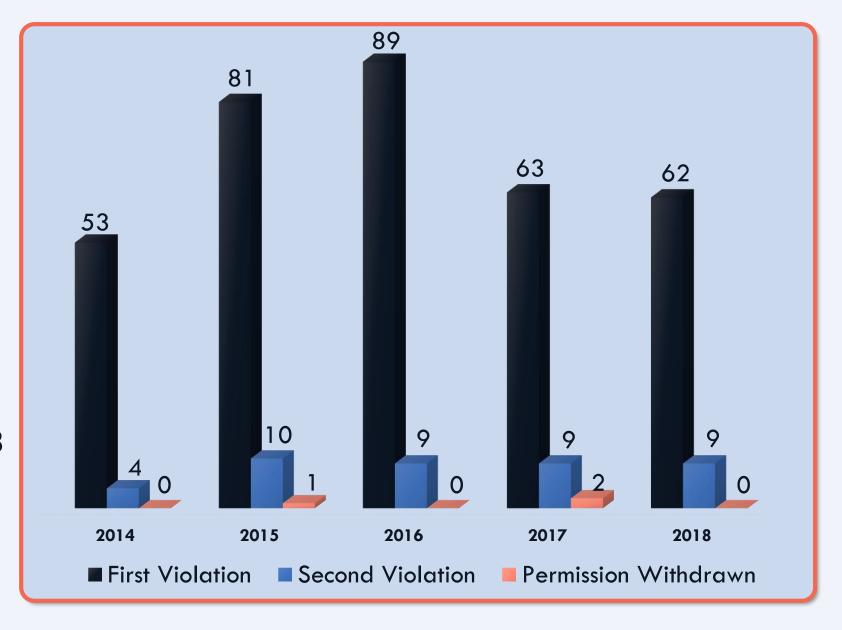

| 1        | Ridgewood         | 1       | 2        | Westwood        | 6       | 6        |
| Glen Ridge         | 3       | 7        | Marlboro     | 1       | 1        | Saddle Brook      | 2       | 2        | Woodcliff Lake  | 3       | 17       |
| Glen Rock          | 1       | 1        | Newark       | 4       | 12       | Stockholm         | 1       | 3        | Wyckoff         | 1       | 6        |
| Hardyston          | 1       | 1        | N. Arlington | 1       | 3        | Suffern           | 5       | 15       |                 |         |          |

### Local Complaints

3<sup>rd</sup> Quarter 2018



### Regional Complaints

3<sup>rd</sup> Quarter 2018



# Complaints: Nature of Disturbance

3<sup>rd</sup> Quarter 2018



### Noise Violations

January – September 2018





# Thank You For Your Attendance

The Next TANAAC Meeting is Scheduled For:

Wednesday

**January 23, 2019** 

at 7:00p.m.