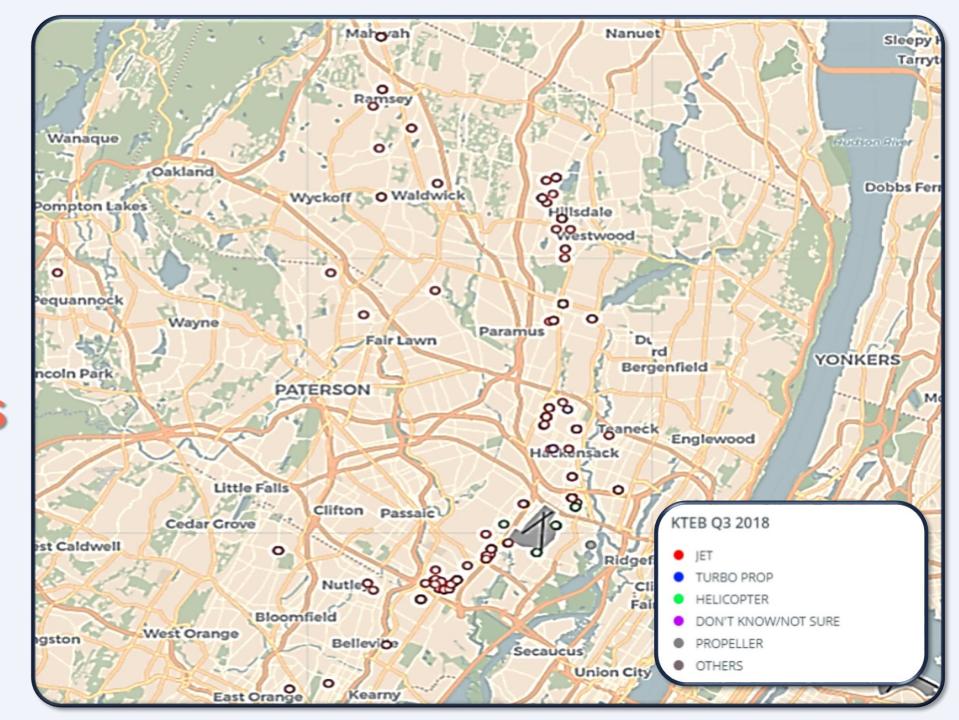

| 12       | Westfield       | 2       | 5        |
| Florham Pk.        | 1       | 2        | Maplewood    | 1       | 1        | Ridgewood         | 1       | 2        | Westwood        | 6       | 6        |
| Glen Ridge         | 3       | 7        | Marlboro     | 1       | 1        | Saddle Brook      | 2       | 2        | Woodcliff Lake  | 3       | 17       |
| Glen Rock          | 1       | 1        | Newark       | 4       | 12       | Stockholm         | 1       | 3        | Wyckoff         | 1       | 6        |
| Hardyston          | 1       | 1        | N. Arlington | 1       | 3        | Suffern           | 5       | 15       |                 |         |          |

### Local Complaints

3<sup>rd</sup> Quarter 2018



### Regional Complaints

3<sup>rd</sup> Quarter 2018



# Complaints: Nature of Disturbance

3<sup>rd</sup> Quarter 2018



### Noise Violations

January – September 2018





# Thank You For Your Attendance

The Next TANAAC Meeting is Scheduled For:

Wednesday

**January 23, 2019** 

at 7:00p.m.