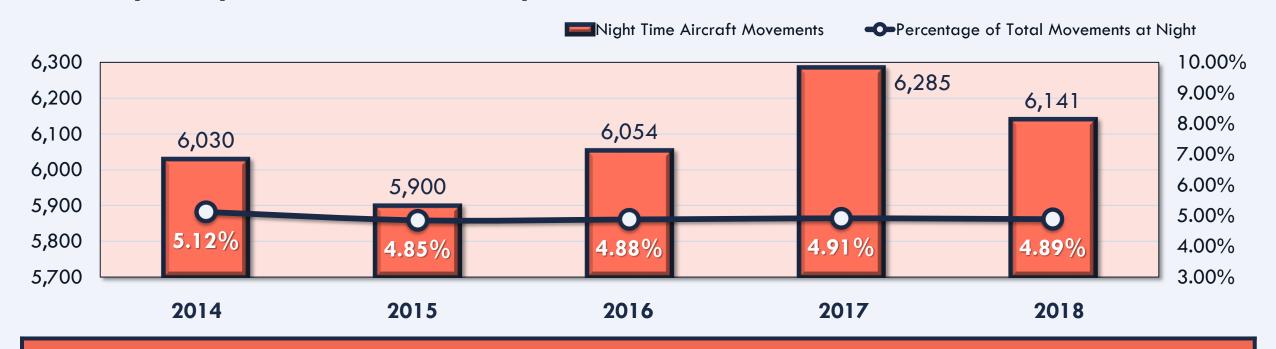

### Airport Activity Report

January - September 2018 (11:00p.m. - 6:00a.m.)

| Year | Night Time Aircraft Movements: | Total Aircraft Movements: | % of Total Movements at Night: |
|------|--------------------------------|---------------------------|--------------------------------|
| 2014 | 6,030                          | 11 <i>7,77</i> 0          | 5.12%                          |
| 2015 | 5,900                          | 121,651                   | 4.85%                          |
| 2016 | 6,054                          | 124,146                   | 4.88%                          |
| 2017 | 6,285                          | 127,881                   | 4.91%                          |
| 2018 | 6,141                          | 125,672                   | 4.89%                          |