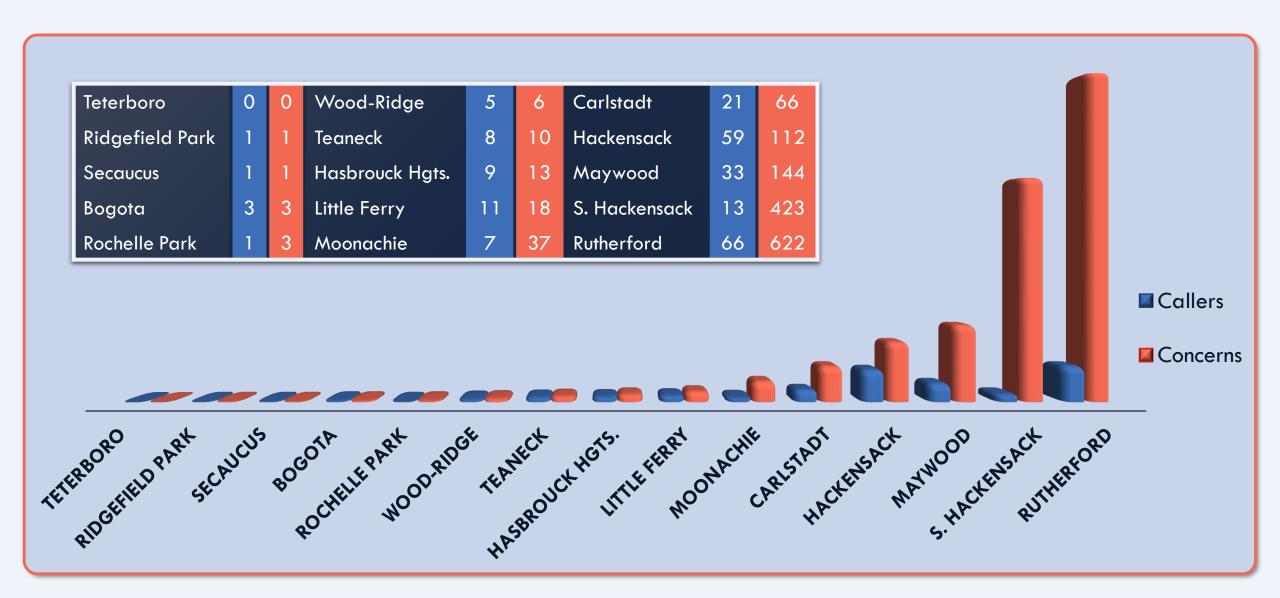

| Total Aircraft Movements: | % of Total Movements at Night: |
|------|--------------------------------|---------------------------|--------------------------------|
| 2014 | 6,030                          | 11 <i>7,77</i> 0          | 5.12%                          |
| 2015 | 5,900                          | 121,651                   | 4.85%                          |
| 2016 | 6,054                          | 124,146                   | 4.88%                          |
| 2017 | 6,285                          | 127,881                   | 4.91%                          |
| 2018 | 6,141                          | 125,672                   | 4.89%                          |



### Noise Complaints

January – September 2018



#### Noise Complaints: TANAAC Members

January - September 2018



### Noise Complaints: Non-TANAAC Members

January - September 2018

| City               | Callers | Concerns | City         | Callers | Concerns | City              | Callers | Concerns | City            | Callers | Concerns |
|--------------------|---------|----------|--------------|---------|----------|-------------------|---------|----------|-----------------|---------|----------|
| Allendale          | 5       | 298      | Hawthorne    | 2       | 2        | N. Bergen         | 1       | 1        | Unspecified     | 5       | 5        |
| Belleville         | 1       | 1        | Hillsdale    | 5       | 31       | Nutley            | 6       | 8        | Upper Montclair | 2       | 6        |
| Bloomfield         | 4       | 5        | Ho-Ho-Kus    | 2       | 3        | Oradell