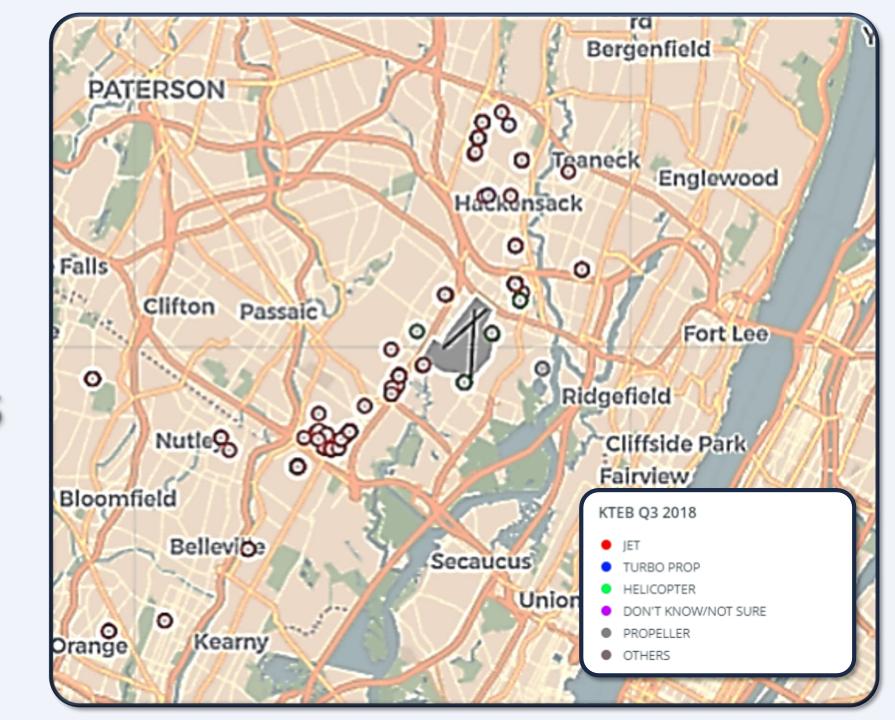

| 6       | 31       | Ramsey            | 8       | 12       | Westfield       | 2       | 5        |
| Florham Pk.        | 1       | 2        | Maplewood    | 1       | 1        | Ridgewood         | 1       | 2        | Westwood        | 6       | 6        |
| Glen Ridge         | 3       | 7        | Marlboro     | 1       | 1        | Saddle Brook      | 2       | 2        | Woodcliff Lake  | 3       | 17       |
| Glen Rock          | 1       | 1        | Newark       | 4       | 12       | Stockholm         | 1       | 3        | Wyckoff         | 1       | 6        |
| Hardyston          | 1       | 1        | N. Arlington | 1       | 3        | Suffern           | 5       | 15       |                 |         |          |

### Local Complaints

3<sup>rd</sup> Quarter 2018



### Regional Complaints

3<sup>rd</sup> Quarter 2018



# Complaints: Nature of Disturbance

3<sup>rd</sup> Quarter 2018



### Noise Violations

January – September 2018





# Thank You For Your Attendance

The Next TANAAC Meeting is Scheduled For:

Wednesday

**January 23, 2019** 

at 7:00p.m.