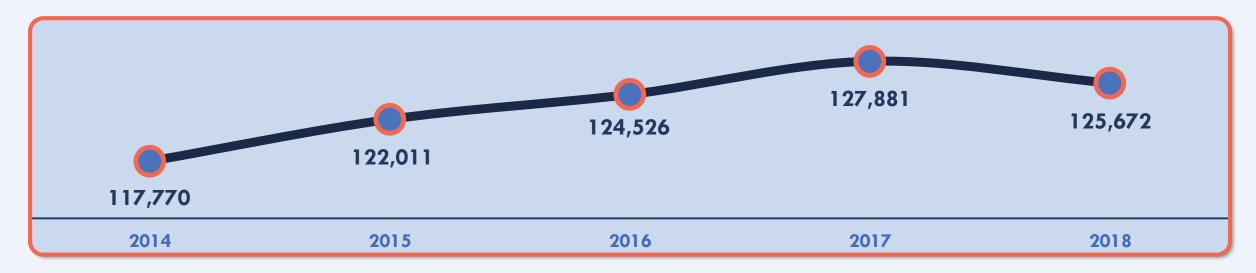

### Airport Activity Report January – September 2018

|             | Movements |         |         |              |         | Change    |           |           |           |  |
|-------------|-----------|---------|---------|--------------|---------|-----------|-----------|-----------|-----------|--|
|             | 2014      | 2015    | 2016    | <b>201</b> 7 | 2018    | 2014/2015 | 2015/2016 | 2016/2017 | 2017/2018 |  |
| PROPS       | 4,770     | 5,006   | 4,753   | 4,261        | 3,562   | 4.95%     | -5.05%    | -10.35%   | -16.40%   |  |
| TURBO-PROPS | 9,313     | 10,157  | 11,196  | 11,407       | 10,688  | 9.06%     | 10.23%    | 1.88%     | -6.30%    |  |
| HELICOPTERS | 6,199     | 6,439   | 8,534   | 7,415        | 6,213   | 3.87%     | 32.54%    | -13.11%   | -16.21%   |  |
| JETS        | 97,143    | 100,049 | 99,663  | 104,373      | 104,717 | 2.99%     | -0.39%    | 4.73%     | 0.33%     |  |
| TOTALS:     | 117,770   | 122,011 | 124,526 | 127,881      | 125,672 | 3.60%     | 2.06%     | 2.69%     | -1.73%    |  |

Total Aircraft Movements are Inclusive of Missed Approaches and Aborted Take-Offs.