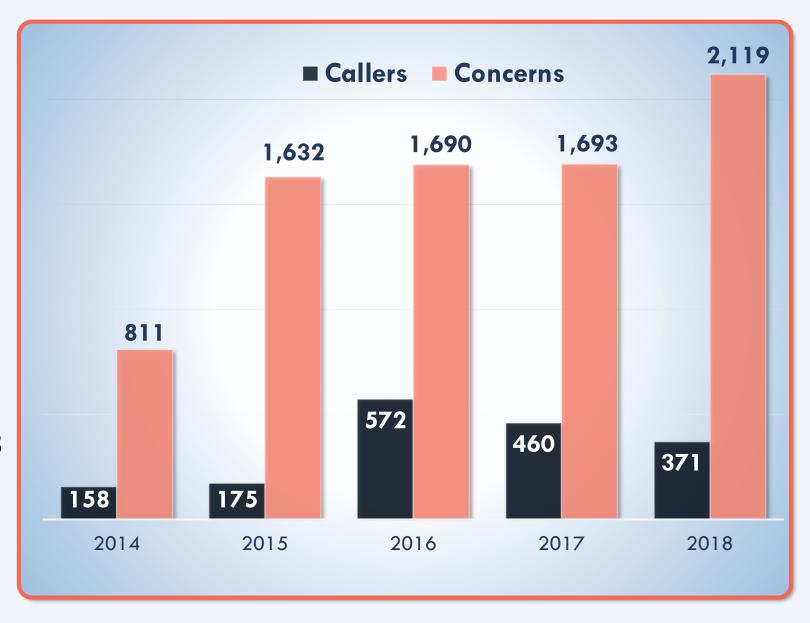

8 (11:00p.m. - 6:00a.m.)



| Year | Night Time Aircraft Movements: | Total Aircraft Movements: | % of Total Movements at Night: |
|------|--------------------------------|---------------------------|--------------------------------|
| 2014 | 6,030                          | 11 <i>7,77</i> 0          | 5.12%                          |
| 2015 | 5,900                          | 121,651                   | 4.85%                          |
| 2016 | 6,054                          | 124,146                   | 4.88%                          |
| 2017 | 6,285                          | 127,881                   | 4.91%                          |
| 2018 | 6,141                          | 125,672                   | 4.89%                          |



### Noise Complaints

January – September 2018



#### Noise Complaints: TANAAC Members

January - September 2018



### Noise Complaints: Non-TANAAC Members

January - September 2018

| City               | Callers | Concerns | City         | Callers | Concerns | City              | Callers | Concerns | City            | Callers | Concerns |
|--------------------|---------|----------|--------------|---------|----------|-------------------|---------|----------|-----------------|---------|----------|
| Allendale          | 5       | 298      | Hawthorne    | 2       | 2        | N. Bergen         | 1       | 1        | Unspecified     | 5       | 5        |
| Belleville         | 1       | 1        | Hillsdale    | 5       | 31       | Nutley            | 6       | 8        | Upper Montclair | 2       | 6        |
| Bloomfield         |