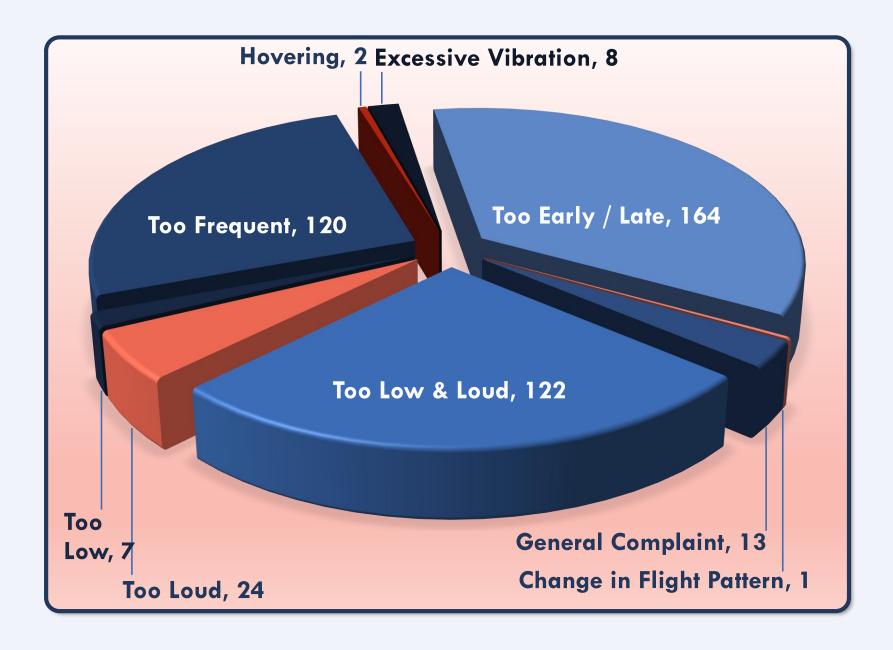

| 1       | 2        | Maplewood    | 1       | 1        | Ridgewood         | 1       | 2        | Westwood        | 6       | 6        |
| Glen Ridge         | 3       | 7        | Marlboro     | 1       | 1        | Saddle Brook      | 2       | 2        | Woodcliff Lake  | 3       | 17       |
| Glen Rock          | 1       | 1        | Newark       | 4       | 12       | Stockholm         | 1       | 3        | Wyckoff         | 1       | 6        |
| Hardyston          | 1       | 1        | N. Arlington | 1       | 3        | Suffern           | 5       | 15       |                 |         |          |

### Local Complaints

3<sup>rd</sup> Quarter 2018



### Regional Complaints

3<sup>rd</sup> Quarter 2018



# Complaints: Nature of Disturbance

3<sup>rd</sup> Quarter 2018



### Noise Violations

January – September 2018





# Thank You For Your Attendance

The Next TANAAC Meeting is Scheduled For:

Wednesday

**January 23, 2019** 

at 7:00p.m.