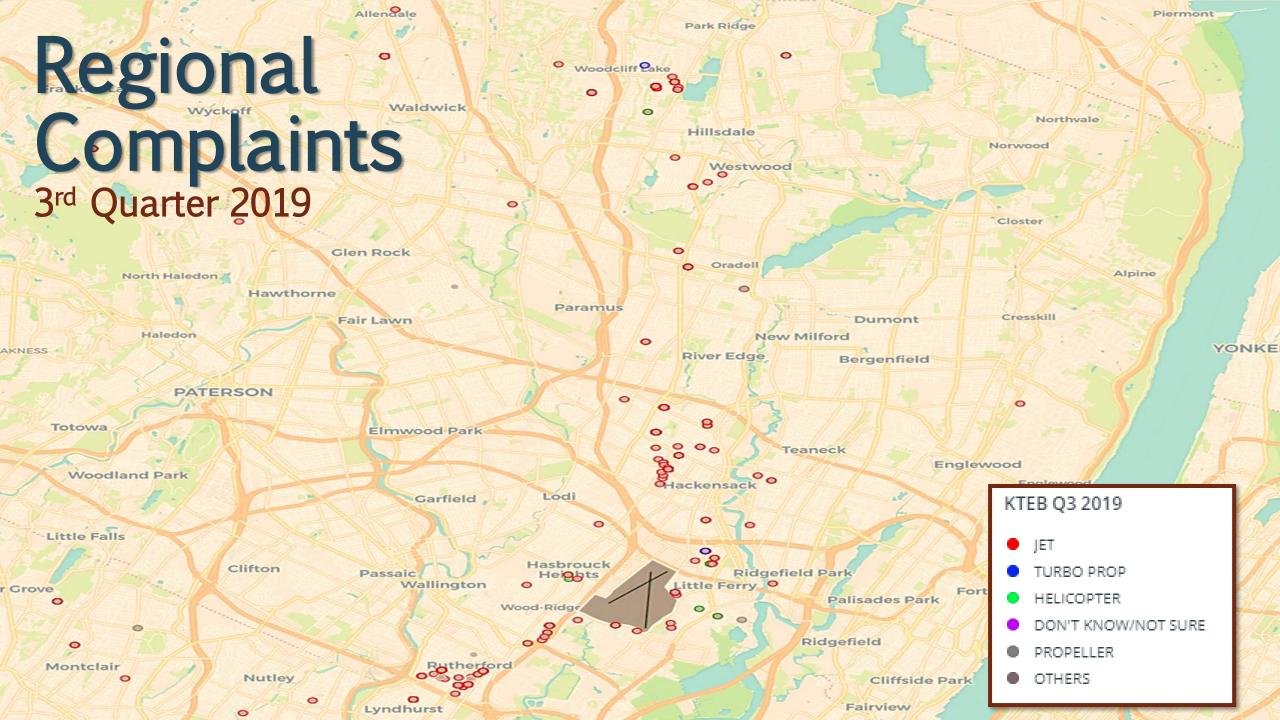

### Noise Complaints: Nature of Disturbance

January - September 2019

<sup>&</sup>quot;Too Low & Too Loud" complaint totals do not include the 10,649 complaints filed by Third-Party Applications.