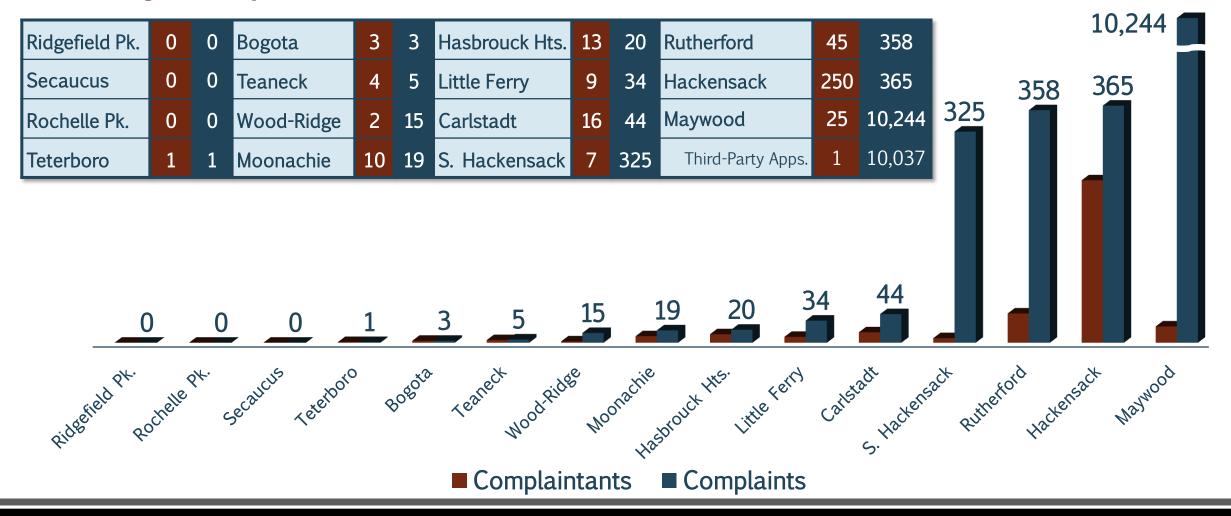

### Noise Complaints: TANAAC Members

January - September 2019

# Noise Complaints: Non-TANAAC January - September 2019

| Belleville      | 1 | 1  | Tenafly         | 1 | 1 | Bloomfield      | 1 | 4 | Glen Ridge        | 3  | 12  |
|-----------------|---|----|-----------------|---|---|-----------------|---|---|-------------------|----|-----|
| Chappaqua       | 1 | 1  | Waldwick        | 1 | 1 | Hillsdale       | 2 | 4 | Washington Twp.   | 6  | 12  |
| Denville        | 1 | 1  | Kinnelon        | 1 | 2 | Park Ridge      | 2 | 4 | Paramus           | 10 | 16  |
| Essex Fells     | 1 | 1  | North Bergen    | 1 | 2 | Montclair       | 4 | 4 | Franklin Lakes    | 3  | 26  |
| Hawthorne       | 1 | 1  | East Orange     | 2 | 2 | Nutley          | 4 | 4 | Third-Party Apps. | 1  | 12  |
| Lodi            | 1 | 1  | Upper Montclair | 2 | 2 | Passaic         | 1 | 5 | Lyndhurst         | 4  | 31  |
| Mountainside    | 1 | 1  | Unspecified     | 2 | 2 | East Rutherford | 4 | 5 | Oradell           | 3  | 33  |
| New Hyde Park   | 1 | 1  | Ho-Ho-Kus       | 1 | 3 | Ridgefield      | 6 | 6 | Westfield         | 3  | 67  |
| North Arlington | 1 | 1  | Maplewood       | 1 | 3 | Wyckoff         | 1 | 8 | Third-Party Apps. | 1  | 61  |
| Ridgewood       | 1 | 1  | Newark          | 2 | 3 | Cedar Grove     | 3 | 9 | Allendale         | 2  | 314 |
| Rockaway, NJ    | 1 | 1_ | Ramsey          | 2 | 3 | Mahwah          | 4 | 9 | Woodcliff Lake    | 31 | 957 |
| Short Hills     | 1 | 1  | Saddle River    | 2 | 3 | Westwood        | 9 | 9 | Third-Party Apps. | 3  | 539 |