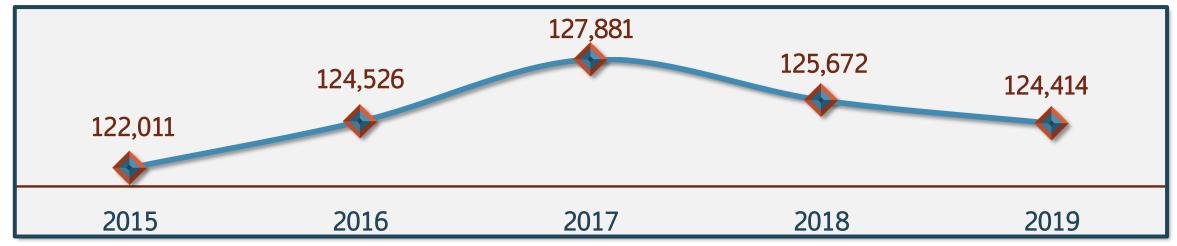

## Airport Activity Report January - September

| Movements   | 2015    | 2016    | 2017    | 2018    | 2019    | 2015/2016 | 2016/2017 | 2017/2018 | 2018/2019 |
|-------------|---------|---------|---------|---------|---------|-----------|-----------|-----------|-----------|
| Props       | 5,006   | 4,753   | 4,261   | 3,562   | 3,887   | -5.05%    | -10.35%   | -16.40%   | 9.12%     |
| Turbo-Props | 10,157  | 11,196  | 11,407  | 10,688  | 10,638  | 10.23%    | 1.88%     | -6.30%    | -0.47%    |
| Helicopters | 6,439   | 8,534   | 7,415   | 6,213   | 5,959   | 32.54%    | -13.11%   | -16.21%   | -4.09%    |
| Jets        | 100,049 | 99,663  | 104,373 | 104,717 | 103,342 | -0.39%    | 4.73%     | 0.33%     | -1.31%    |
| Totals:     | 122,011 | 124,526 | 127,881 | 125,672 | 124,414 | 2.06%     | 2.69%     | -1.73%    | -1.00%    |

<sup>❖</sup> Total Aircraft Movements are Inclusive of Missed Approaches and Aborted Take-Offs.