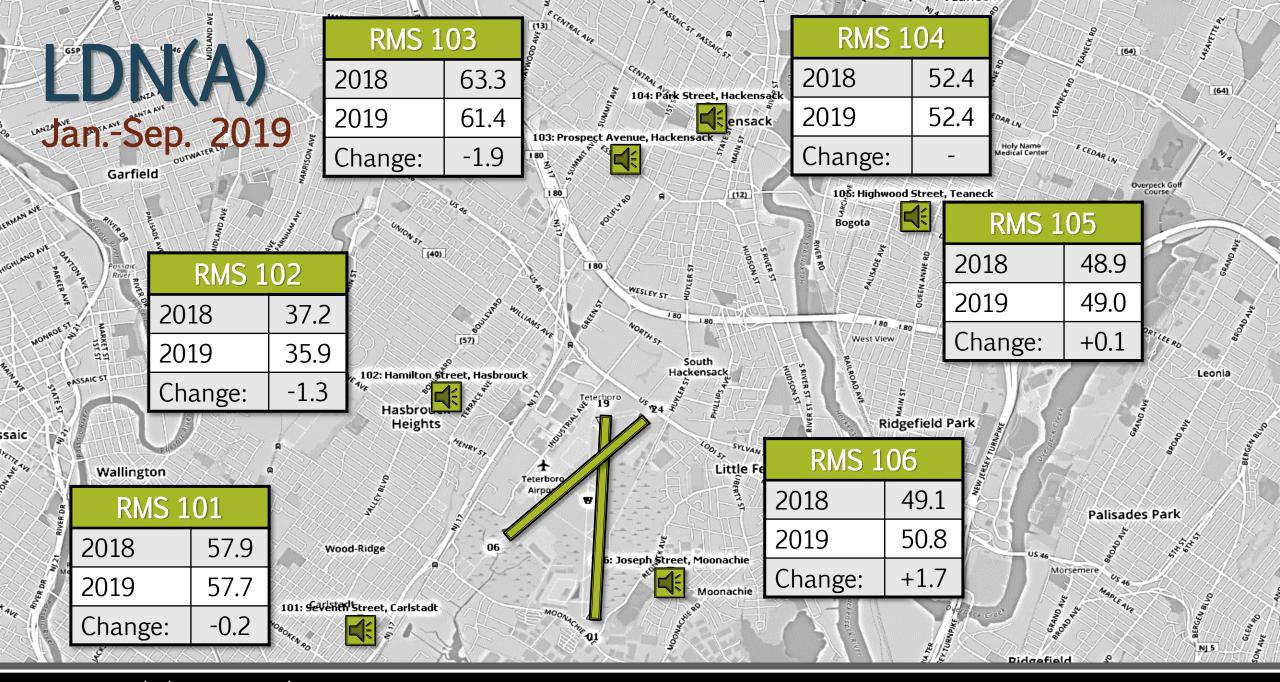

### Noise Violations

January - September

LDN(A) = Day/Night Aircraft Noise Average

Noise Complaints 13,011\* January - September 2,119 1,690 1,693 1,632 572 521 460 371 175 2016 2015 2017 2018 2019 Callers Complaints