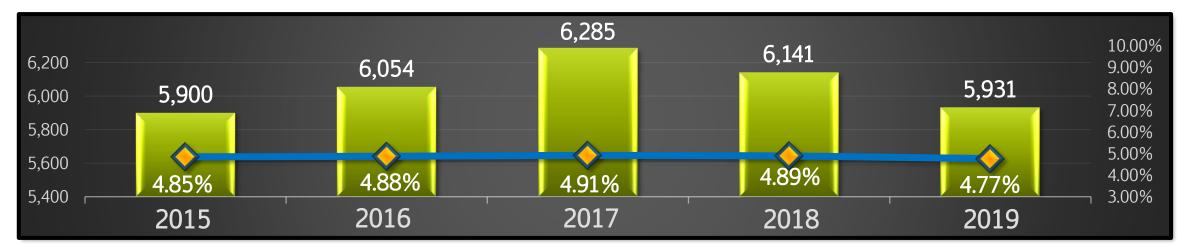

## Airport Activity Report January - September (11:00pm-6:00am)

| Year | Night Time Aircraft Movements | Total Aircraft Movements | % of Total Movements at Night |
|------|-------------------------------|--------------------------|-------------------------------|
| 2015 | 5,900                         | 121,651                  | 4.85%                         |
| 2016 | 6,054                         | 124,146                  | 4.88%                         |
| 2017 | 6,285                         | 127,881                  | 4.91%                         |
| 2018 | 6,141                         | 125,672                  | 4.89%                         |
| 2019 | 5,931                         | 124,414                  | 4.77%                         |