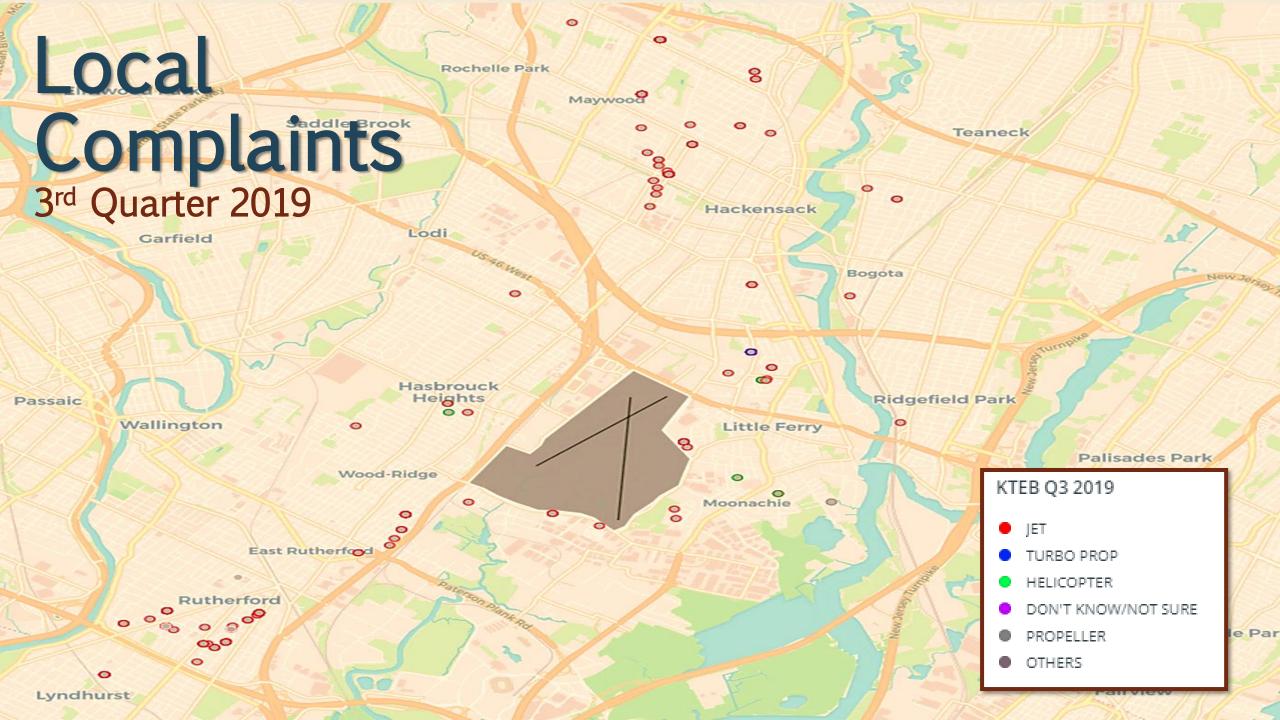

### Noise Complaints: Nature of Disturbance

January - September 2019

<sup>&</sup>quot;Too Low & Too Loud" complaint totals do not include the 10,649 complaints filed by Third-Party Applications.