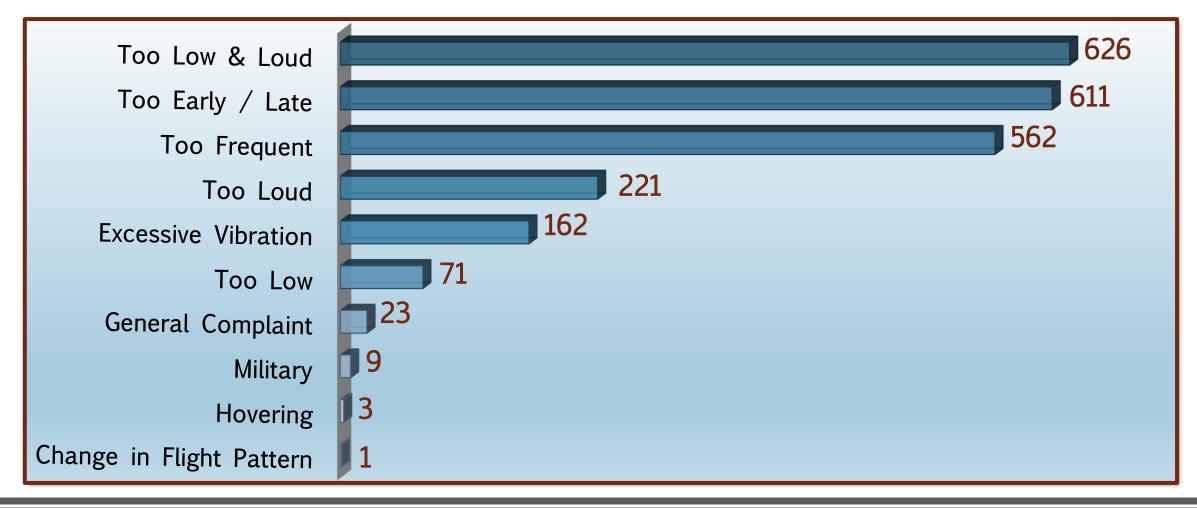

### Noise Complaints: Nature of Disturbance

January - September 2019

<sup>&</sup>quot;Too Low & Too Loud" complaint totals do not include the 10,649 complaints filed by Third-Party Applications.