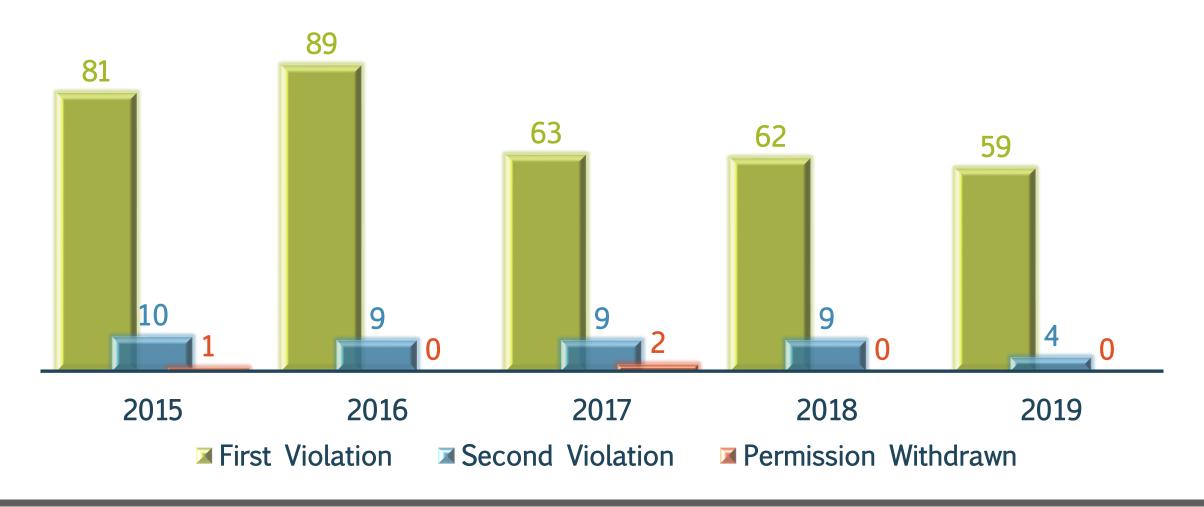

### Noise Violations

January - September

LDN(A) = Day/Night Aircraft Noise Average

Noise Complaints 13,011\* January - September 2,119 1,690 1,693 1,632 572 521 460 371 175 2016 2015 2017 2018 2019 Callers Complaints