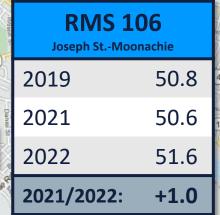

## **Noise Violations**

# January - September

507

622

Passaic

| RMS 1<br>7 <sup>th</sup> & Barry-Car |      |       |
|--------------------------------------|------|-------|
| 2019                                 | 57.7 |       |
| 2021                                 | 57.2 | 100   |
| 2022                                 | 57.1 | 25.76 |
| 2021/2022:                           | -0.1 |       |
| 2019/2022:                           | -0.6 | CIT   |