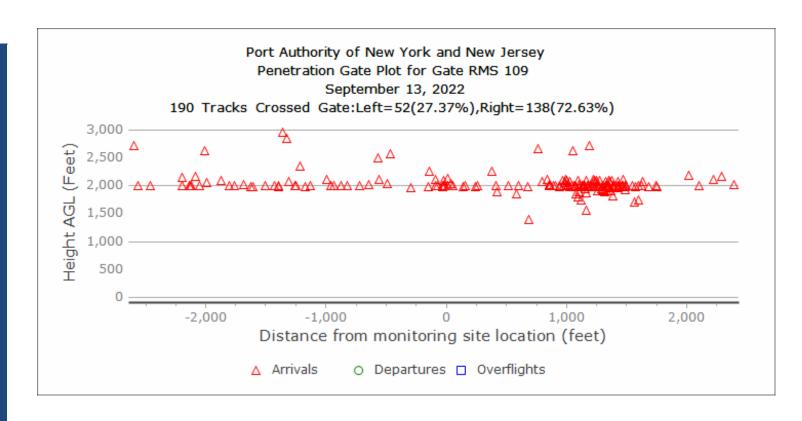

| 920                                    | 44                                         | 100                                    | 5                                          |  |  |  |
| Total                                                 | 1,208                                  | 40                                         | 134                                    | 4                                          |  |  |  |



#### FLIGHT TRACK ANALYSIS

TEB Arrivals (Red) and Departures (Green) on a sample date (9/13/22)

315 departures and 311 arrivals (626 total movements)



#### FLIGHT TRACK ANALYSIS

TEB Arrivals within ½ or RMS 109 on 9/13/22

190 arrivals flew near RMS 109



### FLIGHT TRACK ANALYSIS

Majority of TEB arrivals are at 2,000 ft. or above