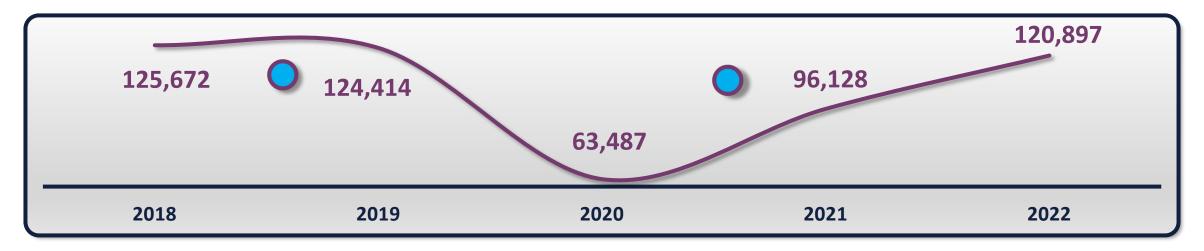

# January - September

| Movements   | 2018    | 2019    | 2020   | 2021   | 2022    | 2019/2020 | 2020/2021 | 2021/2022 | 2019/2022 |
|-------------|---------|---------|--------|--------|---------|-----------|-----------|-----------|-----------|
| Props       | 3,562   | 3,887   | 2,883  | 3,457  | 3,654   | -25.83%   | 19.91%    | 5.70%     | -5.99%    |
| Turbo-Props | 10,688  | 10,638  | 5,429  | 7,966  | 10,132  | -48.97%   | 46.73%    | 27.19%    | -4.76%    |
| Helicopters | 6,213   | 5,959   | 2,045  | 2,668  | 3,924   | -65.68%   | 30.46%    | 47.08%    | -34.15%   |
| Jets        | 104,717 | 103,342 | 52,944 | 81,737 | 98,012  | -48.77%   | 54.38%    | 25.76%    | -0.53%    |
| Totals:     | 125,672 | 124,414 | 63,487 | 96,128 | 116,118 | -48.97%   | 51.41%    | 25.77%    | -2.83%    |