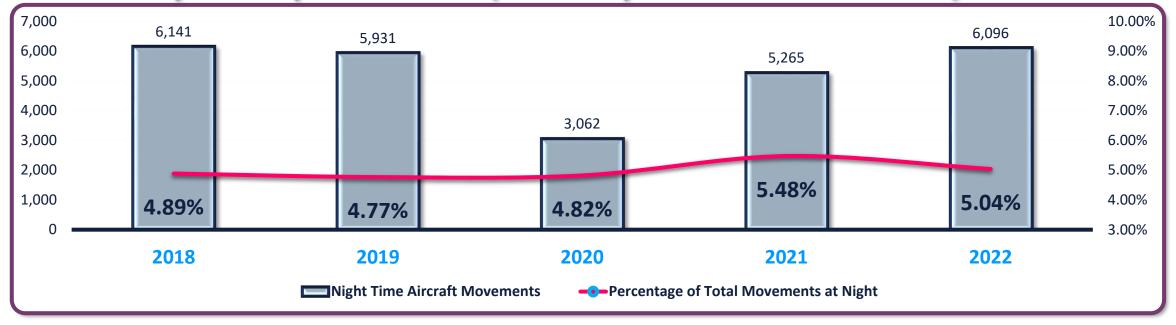

# January - September (11:00p.m. - 6:00a.m.)

| Year | Nighttime Aircraft Movements | Total Aircraft Movements | % of Total Movements at Night |
|------|------------------------------|--------------------------|-------------------------------|
| 2018 | 6,141                        | 125,672                  | 4.89%                         |
| 2019 | 5,931                        | 124,414                  | 4.77%                         |
| 2020 | 3,062                        | 63,487                   | 4.82%                         |
| 2021 | 5,265                        | 96,128                   | 5.48%                         |
| 2022 | 6,096                        | 120,897                  | 5.04%                         |