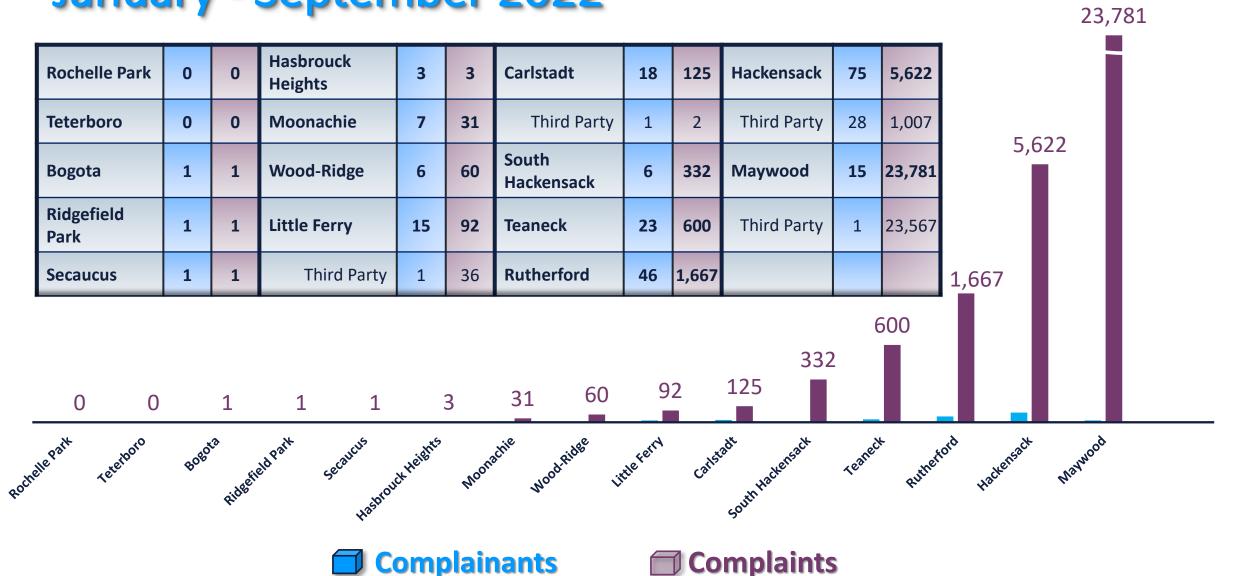

# Noise Complaints: TANAAC Members January - September 2022

## Noise Complaints: Non-TANAAC - January-September 2022

|                 |    |       |                 |    |       |               | i  |       |                        |    |       |
|-----------------|----|-------|-----------------|----|-------|---------------|----|-------|------------------------|----|-------|
| Airmont         | 1  | 553   | Franklin Lakes  | 2  | 9     | New Windsor   | 1  | 1     | Rivervale              | 1  | 1     |
| Albertson       | 1  | 1     | Third Party     | 1  | 7     | Newark        | 9  | 8,901 | Rockaway               | 1  | 3     |
| Allendale       | 5  | 22    | Glen Ridge      | 4  | 6     | Newfoundland  | 3  | 7     | Saddle River           | 9  | 185   |
| Alpine          | 2  | 2     | Harrington Park | 13 | 21    | North Haledon | 1  | 4     | Somerville             | 1  | 3     |
| Bayonne         | 1  | 1     | Harrison        | 2  | 11    | Northport     | 1  | 2     | South Salem            | 2  | 217   |
| Belleville      | 1  | 2     | Third Party     | 2  | 10    | Northvale     | 3  | 3     | Tenafly                | 76 | 1,024 |
| Bergenfield     | 17 | 149   | Haworth         | 4  | 4     | Norwalk       | 1  | 1     | Third Party            | 1  | 400   |
| Bloomfield      | 2  | 9     | Hawthorne       | 2  | 5     | Norwood       | 46 | 107   | Township of Washington | 59 | 7,386 |
| Branchburg      | 1  | 1     | Hewitt          | 5  | 197   | Nutley        | 6  | 13    | Upper Montclair        | 1  | 1     |
| Cedar Grove     | 1  | 1     | Hillsdale       | 28 | 138   | Old Tappan    | 1  | 1     | Upper Saddle River     | 69 | 1,757 |
| Closter         | 65 | 241   | Islip           | 1  | 2     | Paramus       | 15 | 244   | Third Party            | 13 | 1,276 |
| Commack         | 1  | 1     | Kenilworth      | 1  | 1     | Park Ridge    | 25 | 593   | Waldwick               | 2  | 5     |
| Cresskill       | 36 | 1,165 | Lodi            | 2  | 3     | Passaic       | 1  | 2     | Warwick                | 1  | 3     |
| Third Party     | 1  | 291   | Lyndhurst       | 15 | 1,837 | Pearl River   | 1  | 1     | Third Party            | 1  | 3     |
| Demarest        | 68 | 209   | Mahwah          | 63 | 1,147 | Purchase      | 3  | 54    | Westfield              | 1  | 1     |
| Dumont          | 1  | 1     | Maplewood       | 3  | 4     | Third Party   | 3  | 54    | Westwood               | 34 | 233   |
| East Rutherford | 2  | 3     | Metuchen        | 1  | 1     | Ramsey        | 1  | 3     | Whitestone             | 1  | 1     |
| Emerson         | 18 | 290   | Montclair       | 6  | 13    | Ridgewood     | 1  | 1     | Woodcliff Lake         | 44 | 1,378 |
| Englewood       | 3  | 3     | Montvale        | 11 | 33    | Ringwood      | 1  | 1     | Third Party            | 2  | 1,259 |
| Flushing        | 1  | 1     | New Toronto     | 2  | 2     | River Vale    | 29 | 297   | Wyckoff                | 2  | 32    |