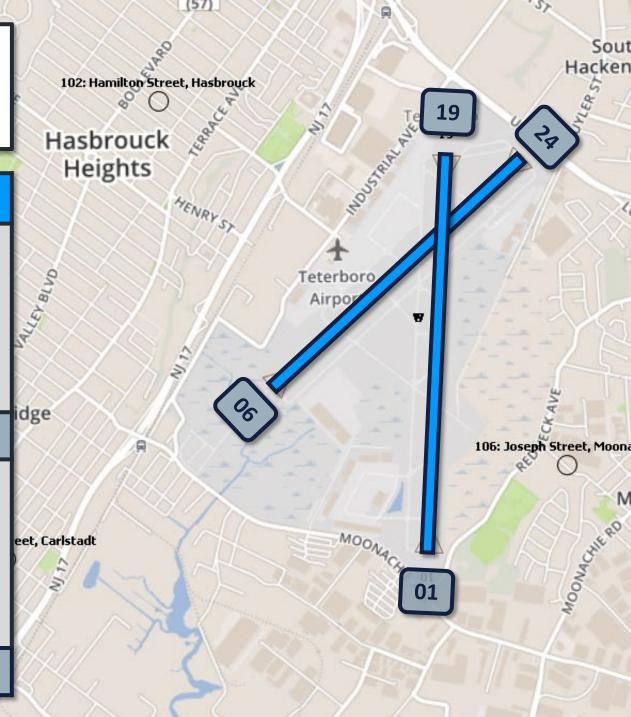

# Runway Utilization January – September 2022

ssaic

\*AVE

|                   |    | Arri   | vals   | Departures |        |  |
|-------------------|----|--------|--------|------------|--------|--|
|                   | 1  | 5,456  | 9.18%  | 18,780     | 32.60% |  |
| Runways           | 19 | 33,724 | 56.77% | 2,817      | 4.89%  |  |
| Run               | 6  | 14,234 | 23.96% | 1,450      | 2.52%  |  |
|                   | 24 | 5,995  | 10.09% | 34,553     | 59.99% |  |
|                   |    | 59,4   | 409    | 57,600     |        |  |
| utes              | N  | 137    | 6.51%  | 129        | 6.94%  |  |
| Helicopter Routes | Ε  | 204    | 9.69%  | 125        | 6.72%  |  |
| copte             | S  | 1,603  | 76.12% | 1,508      | 81.12% |  |
| Heli              | W  | 162    | 7.69%  | 97         | 5.22%  |  |
|                   |    | 2,1    | .06    | 1,859      |        |  |

# RNAV (GPS) X Runway 19 Offset Approach