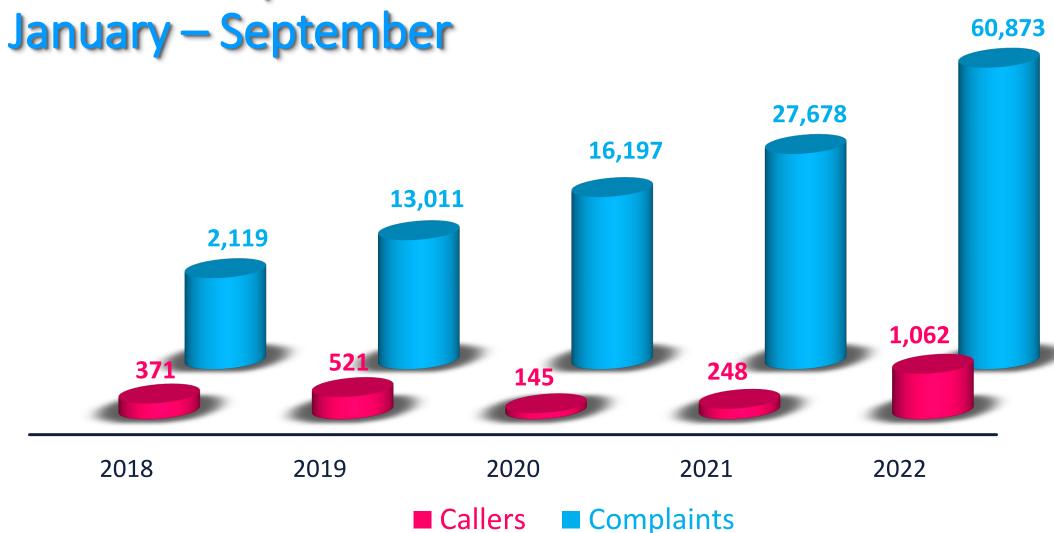

# **Noise Complaints**

Third Party Applications Logged 27,912 Complaints from 55 Callers Between January and September.