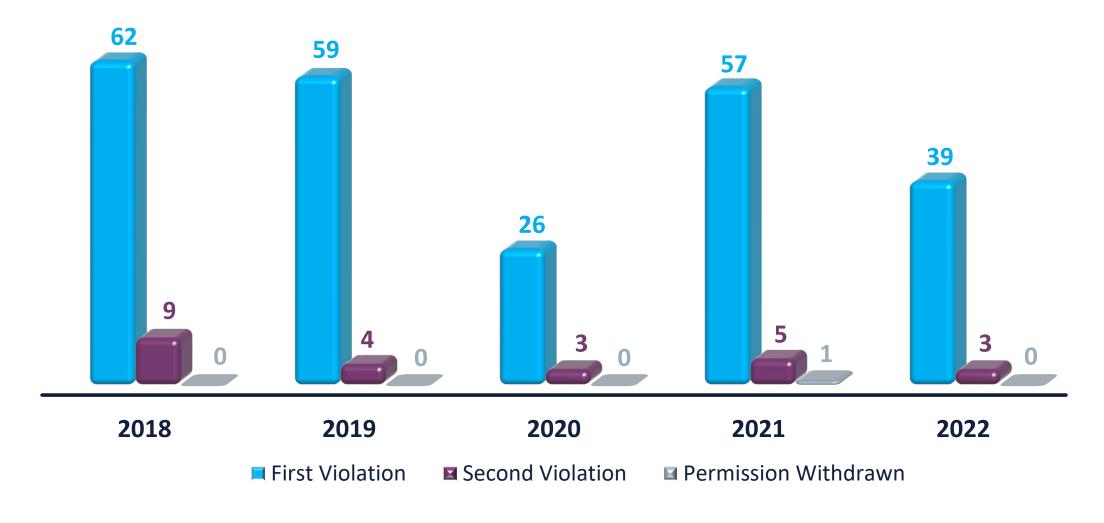

## **Noise Violations**

# January - September

507

622

Passaic

| RMS 1<br>7 <sup>th</sup> & Barry-Car |      |       |
|--------------------------------------|------|-------|
| 2019                                 | 57.7 |       |
| 2021                                 | 57.2 | 100   |
| 2022                                 | 57.1 | 25.76 |
| 2021/2022:                           | -0.1 |       |
| 2019/2022:                           | -0.6 | CIT   |