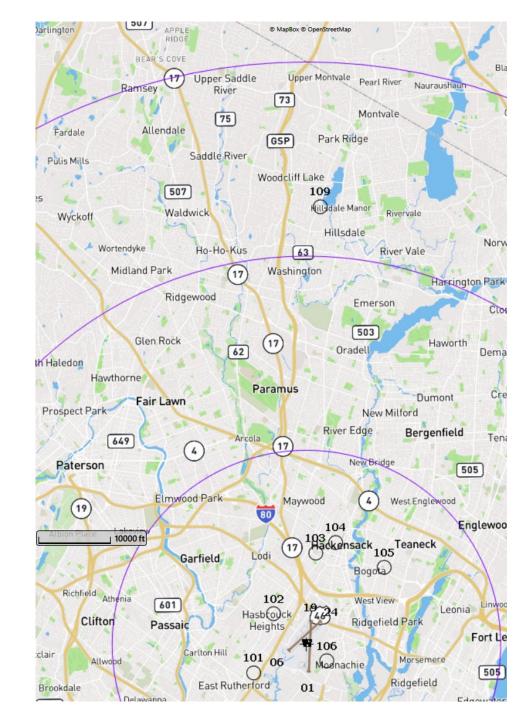

# TETERBORO AIRPORT PORTABLE NOISE MONITORING REPORT

Remote Monitoring Site 109

32 Pascack Rd. Woodcliff Lake, NJ

August 22, 2022 – September 21, 2022

#### **BACKGROUND**

- A portable noise monitor was installed in Woodcliff Lake for a three-month period at the request of TANAAC and the Borough of Woodcliff Lake
- The monitor is located approximately 11.3 miles north of the center of the airport and is adjacent to the instrument approach path for Runway 19
- The noise and operational data presented here is between August 22 and September 21