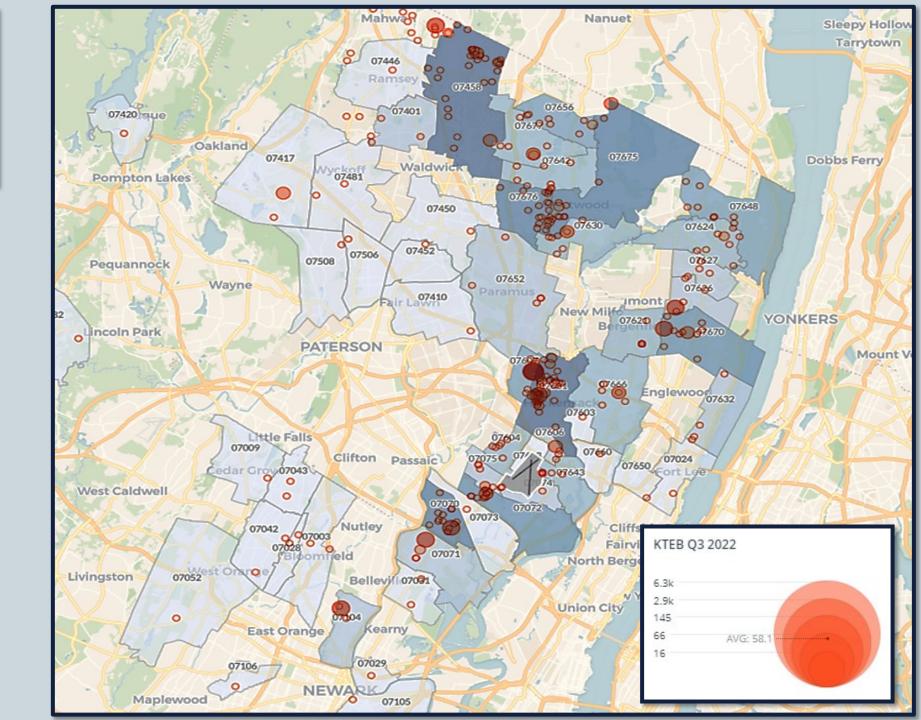

Westfield              | 1  | 1     |
| Dumont          | 1  | 1     | Maplewood       | 3  | 4     | Third Party   | 3  | 54    | Westwood               | 34 | 233   |
| East Rutherford | 2  | 3     | Metuchen        | 1  | 1     | Ramsey        | 1  | 3     | Whitestone             | 1  | 1     |
| Emerson         | 18 | 290   | Montclair       | 6  | 13    | Ridgewood     | 1  | 1     | Woodcliff Lake         | 44 | 1,378 |
| Englewood       | 3  | 3     | Montvale        | 11 | 33    | Ringwood      | 1  | 1     | Third Party            | 2  | 1,259 |
| Flushing        | 1  | 1     | New Toronto     | 2  | 2     | River Vale    | 29 | 297   | Wyckoff                | 2  | 32    |

# Noise Complaints: Nature of Disturbance

January – September 2022



# Regional Complaints 3rd Quarter





### **Discussion Items**

- 14 CFR Part 150 Study Update
- Woodcliff Lake Portable Noise Monitor
- TANAAC Membership

# TETERBORO AIRPORT PORTABLE NOISE MONITORING REPORT

Remote Monitoring Site 109

32 Pascack Rd. Woodcliff Lake, NJ

August 22, 2022 – September 21, 2022

#### **BACKGROUND**

- A portable noise monitor was installed in Woodcliff Lake for a three-month period at the request of TANAAC and the Borough of Woodcliff Lake
- The monitor is located approximately 11.3 miles north of the center of the airport and is adjacent to the instrument approach path for Runway 19
- The noise and operational data presented here is between August 22 and September 21



#### **AIRCRAFT NOISE SUMMARY**

- Average noise levels are measured using the Day Night Average Sound Level (Ldn) metric
-