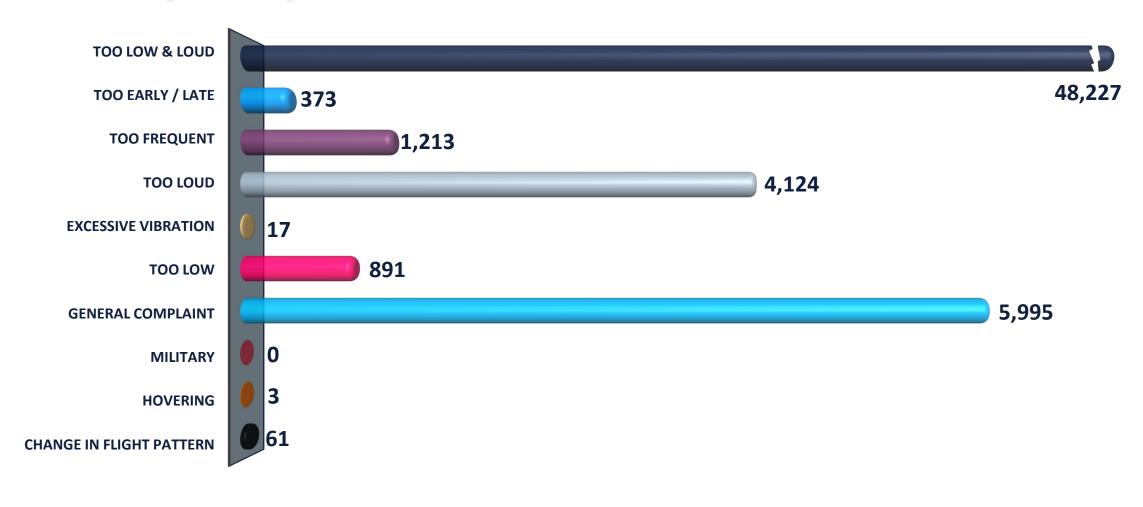

1,147 | Purchase      | 3  | 54    | Westfield              | 1  | 1     |
| Dumont          | 1  | 1     | Maplewood       | 3  | 4     | Third Party   | 3  | 54    | Westwood               | 34 | 233   |
| East Rutherford | 2  | 3     | Metuchen        | 1  | 1     | Ramsey        | 1  | 3     | Whitestone             | 1  | 1     |
| Emerson         | 18 | 290   | Montclair       | 6  | 13    | Ridgewood     | 1  | 1     | Woodcliff Lake         | 44 | 1,378 |
| Englewood       | 3  | 3     | Montvale        | 11 | 33    | Ringwood      | 1  | 1     | Third Party            | 2  | 1,259 |
| Flushing        | 1  | 1     | New Toronto     | 2  | 2     | River Vale    | 29 | 297   | Wyckoff                | 2  | 32    |

# Noise Complaints: Nature of Disturbance

January – September 2022



# Regional Complaints 3rd Quarter





### **Discussion Items**

- 14 CFR Part 150 Study Update
- Woodcliff Lake Portable Noise Monitor
- TANAAC Membership

# TETERBORO AIRPORT PORTABLE NOISE MONITORING REPORT

Remote Monitoring Site 109

32 Pascack Rd. Woodcliff Lake, NJ

August 22, 2022 – September 21, 2022

#### **BACKGROUND**

- A portable noise monitor was installed in Woodcliff Lake for a three-month period at the request of TANAAC and the Borough of Woodcliff Lake
- The monitor is located approximately 11.3 miles north of the center of the airport and is adjacent to the instrument approach path for Runway 19
- The noise and operational data presented here is between August 22 and September 21



#### **AIRCRAFT NOISE SUMMARY**

- Average noise levels are measured using the Day Nig