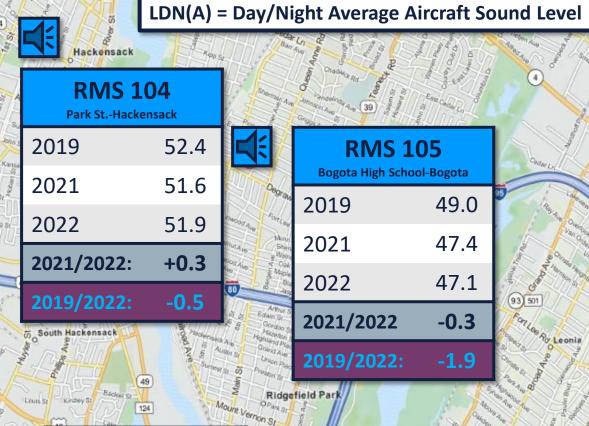

| Grand 5 4 to 39        |      |                                                                                                                                                                                                                                                                                                                                                                                                                                                                                                                                                                                                                                                                                                                                                                                                                                                                                                                                                                                                                                                                                                                                                                                                                                                                                                                                                                                                                                                                                                                                                                                                                                                                                                                                                                                                                                                                                                                                                                                                                                                                                                                                |
|------------------------|------|--------------------------------------------------------------------------------------------------------------------------------------------------------------------------------------------------------------------------------------------------------------------------------------------------------------------------------------------------------------------------------------------------------------------------------------------------------------------------------------------------------------------------------------------------------------------------------------------------------------------------------------------------------------------------------------------------------------------------------------------------------------------------------------------------------------------------------------------------------------------------------------------------------------------------------------------------------------------------------------------------------------------------------------------------------------------------------------------------------------------------------------------------------------------------------------------------------------------------------------------------------------------------------------------------------------------------------------------------------------------------------------------------------------------------------------------------------------------------------------------------------------------------------------------------------------------------------------------------------------------------------------------------------------------------------------------------------------------------------------------------------------------------------------------------------------------------------------------------------------------------------------------------------------------------------------------------------------------------------------------------------------------------------------------------------------------------------------------------------------------------------|
| RMS 1 Bogota High Scho |      | Conservation                                                                                                                                                                                                                                                                                                                                                                                                                                                                                                                                                                                                                                                                                                                                                                                                                                                                                                                                                                                                                                                                                                                                                                                                                                                                                                                                                                                                                                                                                                                                                                                                                                                                                                                                                                                                                                                                                                                                                                                                                                                                                                                   |
| 2019                   | 49.0 | No. of the last of |
| 2021                   | 47.4 |                                                                                                                                                                                                                                                                                                                                                                                                                                                                                                                                                                                                                                                                                                                                                                                                                                                                                                                                                                                                                                                                                                                                                                                                                                                                                                                                                                                                                                                                                                                                                                                                                                                                                                                                                                                                                                                                                                                                                                                                                                                                                                                                |
| 2022                   | 47.1 | (3) 501                                                                                                                                                                                                                                                                                                                                                                                                                                                                                                                                                                                                                                                                                                                                                                                                                                                                                                                                                                                                                                                                                                                                                                                                                                                                                                                                                                                                                                                                                                                                                                                                                                                                                                                                                                                                                                                                                                                                                                                                                                                                                                                        |
| 2021/2022              | -0.3 | Forta Po Leonis                                                                                                                                                                                                                                                                                                                                                                                                                                                                                                                                                                                                                                                                                                                                                                                                                                                                                                                                                                                                                                                                                                                                                                                                                                                                                                                                                                                                                                                                                                                                                                                                                                                                                                                                                                                                                                                                                                                                                                                                                                                                                                                |
| 2019/2022:             | -1.9 |                                                                                                                                                                                                                                                                                                                                                                                                                                                                                                                                                                                                                                                                                                                                                                                                                                                                                                                                                                                                                                                                                                                                                                                                                                                                                                                                                                                                                                                                                                                                                                                                                                                                                                                                                                                                                                                                                                                                                                                                                                                                                                                                |