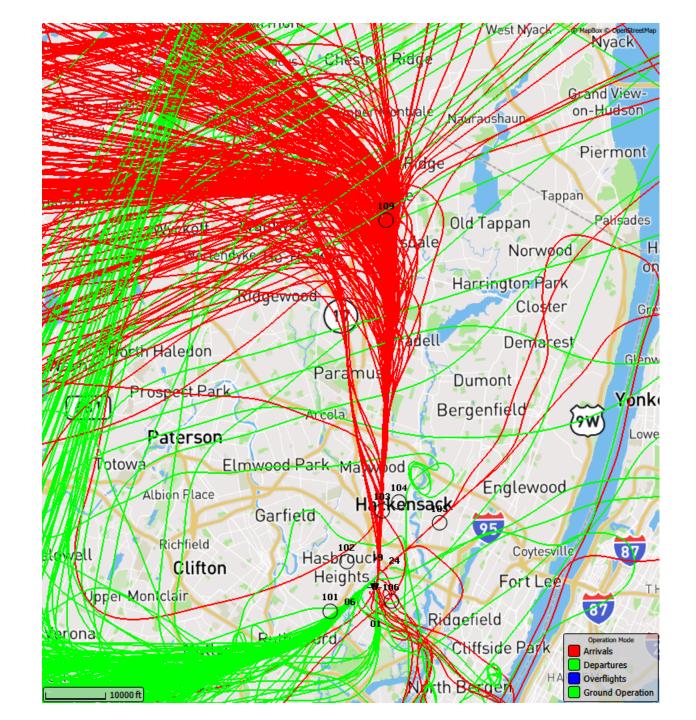

#### FLIGHT TRACK ANALYSIS

TEB Arrivals (Red) and Departures (Green) on a sample date (9/13/22)

315 departures and 311 arrivals (626 total movements)