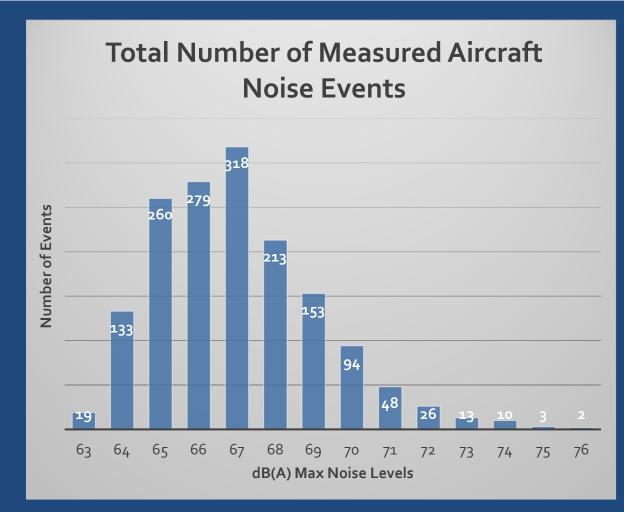

### AIRCRAFT NOISE EVENTS

- Individual aircraft noise events were measured using the Maximum Noise Level (Lmax) metric
- Lmax is the maximum, or peak level that the noise reached during the aircraft overflight
- Lmax values at RMS 109 ranged from 63 dB to 76 dB

| Number of Aircraft Noise Events Above Threshold (NAT) |                                        |                                            |                                        |                                            |  |  |  |
|-------------------------------------------------------|----------------------------------------|--------------------------------------------|----------------------------------------|--------------------------------------------|--|--|--|
| Month                                                 | NAT 65 dB<br>Total number of<br>events | NAT 65 dB<br>Daily Avg number<br>of events | NAT 70 dB<br>Total number of<br>events | NAT 70 dB<br>Daily Avg number<br>of events |  |  |  |
| August<br>(22-31)                                     | 288                                    | 29                                         | 34                                     | 3                                          |  |  |  |
| September<br>(1-21)                                   | 920                                    | 44                                         | 100                                    | 5                                          |  |  |  |
| Total                                                 | 1,208                                  | 40                                         | 134                                    | 4                                          |  |  |  |