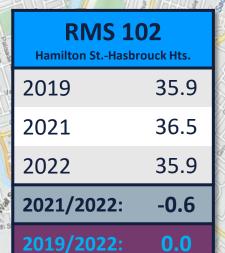

| RMS 1 Prospect AveHa |                                                                                                                                                                                                                                                                                                                                                                                                                                                                                                                                                                                                                                                                                                                                                                                                                                                                                                                                                                                                                                                                                                                                                                                                                                                                                                                                                                                                                                                                                                                                                                                                                                                                                                                                                                                                                                                                                                                                                                                                                                                                                                                                | 60m S                                                                                                                                                                                                                                                                                                                                                                                                                                                                                                                                                                                                                                                                                                                                                                                                                                                                                                                                                                                                                                                                                                                                                                                                                                                                                                                                                                                                                                                                                                                                                                                                                                                                                                                                                                                                                                                                                                                                                                                                                                                                                                                          |
|----------------------|--------------------------------------------------------------------------------------------------------------------------------------------------------------------------------------------------------------------------------------------------------------------------------------------------------------------------------------------------------------------------------------------------------------------------------------------------------------------------------------------------------------------------------------------------------------------------------------------------------------------------------------------------------------------------------------------------------------------------------------------------------------------------------------------------------------------------------------------------------------------------------------------------------------------------------------------------------------------------------------------------------------------------------------------------------------------------------------------------------------------------------------------------------------------------------------------------------------------------------------------------------------------------------------------------------------------------------------------------------------------------------------------------------------------------------------------------------------------------------------------------------------------------------------------------------------------------------------------------------------------------------------------------------------------------------------------------------------------------------------------------------------------------------------------------------------------------------------------------------------------------------------------------------------------------------------------------------------------------------------------------------------------------------------------------------------------------------------------------------------------------------|--------------------------------------------------------------------------------------------------------------------------------------------------------------------------------------------------------------------------------------------------------------------------------------------------------------------------------------------------------------------------------------------------------------------------------------------------------------------------------------------------------------------------------------------------------------------------------------------------------------------------------------------------------------------------------------------------------------------------------------------------------------------------------------------------------------------------------------------------------------------------------------------------------------------------------------------------------------------------------------------------------------------------------------------------------------------------------------------------------------------------------------------------------------------------------------------------------------------------------------------------------------------------------------------------------------------------------------------------------------------------------------------------------------------------------------------------------------------------------------------------------------------------------------------------------------------------------------------------------------------------------------------------------------------------------------------------------------------------------------------------------------------------------------------------------------------------------------------------------------------------------------------------------------------------------------------------------------------------------------------------------------------------------------------------------------------------------------------------------------------------------|
| 2019                 | 61.4                                                                                                                                                                                                                                                                                                                                                                                                                                                                                                                                                                                                                                                                                                                                                                                                                                                                                                                                                                                                                                                                                                                                                                                                                                                                                                                                                                                                                                                                                                                                                                                                                                                                                                                                                                                                                                                                                                                                                                                                                                                                                                                           | MEDICAL CE                                                                                                                                                                                                                                                                                                                                                                                                                                                                                                                                                                                                                                                                                                                                                                                                                                                                                                                                                                                                                                                                                                                                                                                                                                                                                                                                                                                                                                                                                                                                                                                                                                                                                                                                                                                                                                                                                                                                                                                                                                                                                                                     |
| 2021                 | 60.3                                                                                                                                                                                                                                                                                                                                                                                                                                                                                                                                                                                                                                                                                                                                                                                                                                                                                                                                                                                                                                                                                                                                                                                                                                                                                                                                                                                                                                                                                                                                                                                                                                                                                                                                                                                                                                                                                                                                                                                                                                                                                                                           |                                                                                                                                                                                                                                                                                                                                                                                                                                                                                                                                                                                                                                                                                                                                                                                                                                                                                                                                                                                                                                                                                                                                                                                                                                                                                                                                                                                                                                                                                                                                                                                                                                                                                                                                                                                                                                                                                                                                                                                                                                                                                                                                |
| 2022                 | 61.1                                                                                                                                                                                                                                                                                                                                                                                                                                                                                                                                                                                                                                                                                                                                                                                                                                                                                                                                                                                                                                                                                                                                                                                                                                                                                                                                                                                                                                                                                                                                                                                                                                                                                                                                                                                                                                                                                                                                                                                                                                                                                                                           | and Red                                                                                                                                                                                                                                                                                                                                                                                                                                                                                                                                                                                                                                                                                                                                                                                                                                                                                                                                                                                                                                                                                                                                                                                                                                                                                                                                                                                                                                                                                                                                                                                                                                                                                                                                                                                                                                                                                                                                                                                                                                                                                                                        |
| 2021/2022:           | +0.8                                                                                                                                                                                                                                                                                                                                                                                                                                                                                                                                                                                                                                                                                                                                                                                                                                                                                                                                                                                                                                                                                                                                                                                                                                                                                                                                                                                                                                                                                                                                                                                                                                                                                                                                                                                                                                                                                                                                                                                                                                                                                                                           | QO of the state of |
| 2019/2022:           | -0.3                                                                                                                                                                                                                                                                                                                                                                                                                                                                                                                                                                                                                                                                                                                                                                                                                                                                                                                                                                                                                                                                                                                                                                                                                                                                                                                                                                                                                                                                                                                                                                                                                                                                                                                                                                                                                                                                                                                                                                                                                                                                                                                           |                                                                                                                                                                                                                                                                                                                                                                                                                                                                                                                                                                                                                                                                                                                                                                                                                                                                                                                                                                                                                                                                                                                                                                                                                                                                                                                                                                                                                                                                                                                                                                                                                                                                                                                                                                                                                                                                                                                                                                                                                                                                                                                                |
| Hasbrouck Heights    | The Area 17 de la company de l | 19                                                                                                                                                                                                                                                                                                                                                                                                                                                                                                                                                                                                                                                                                                                                                                                                                                                                                                                                                                                                                                                                                                                                                                                                                                                                                                                                                                                                                                                                                                                                                                                                                                                                                                                                                                                                                                                                                                                                                                                                                                                                                                                             |