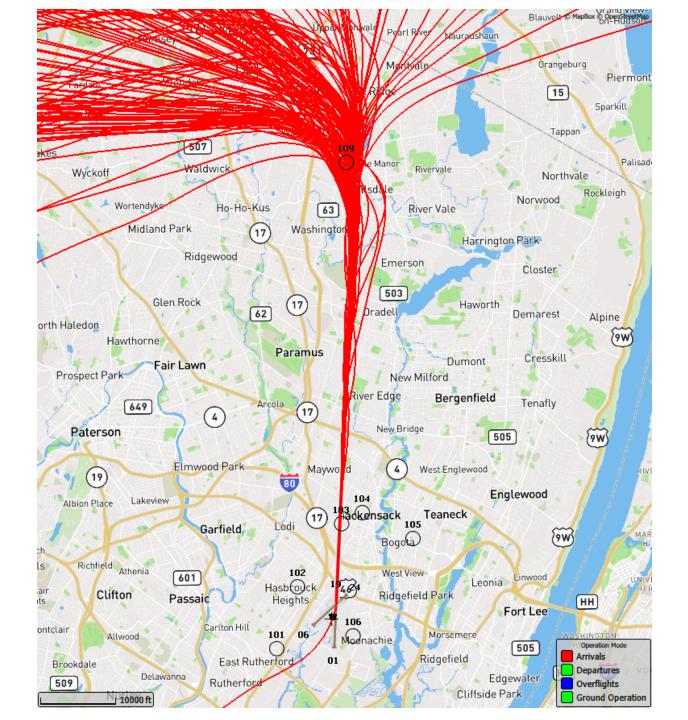

#### FLIGHT TRACK ANALYSIS

TEB Arrivals within ½ or RMS 109 on 9/13/22

190 arrivals flew near RMS 109