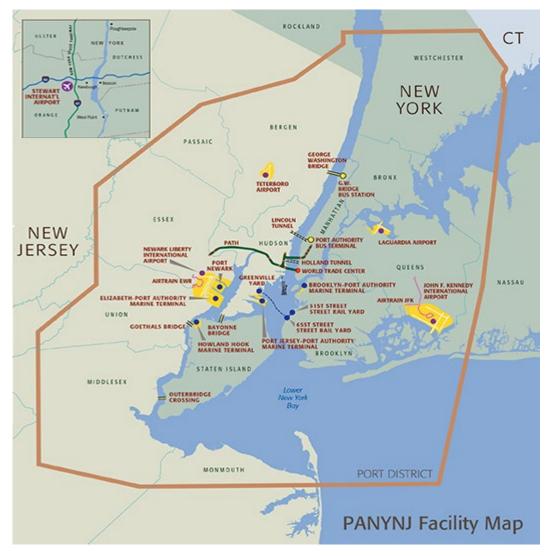

## **Facilities Map & Listings**

#### Aviation

- John F. Kennedy International Airport
- LaGuardia Airport
- Newark Liberty International Airport
- Stewart International Airport
- Teterboro Airport

#### Bridges

- Bayonne Bridge
- George Washington Bridge
- Goethals Bridge
- Outerbridge Crossing

#### Terminals

- Port Authority Bus Terminal
- George Washington Bridge Bus Terminal
- Journal Square Transportation Center

#### Tunnels

- Holland Tunnel
- Lincoln Tunnel

#### **Port Commerce**

- Port Jersey-Port Authority Marine Terminal
- Brooklyn-Port Authority Marine Terminal
- Elizabeth-Port Authority Marine Terminal
- Howland Hook Marine Terminal
- Port Newark

#### Port Authority Trans-Hudson

- PATH Rail Transit System
- Journal Square Transportation Center

#### The World Trade Center